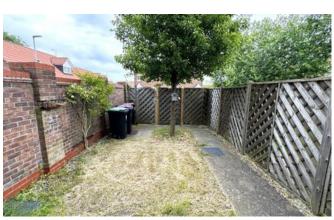

## Outside

To the front of the property is an enclosed garden area and to the rear is a lawned garden with patio area and gate leading to the driveway located beyond.