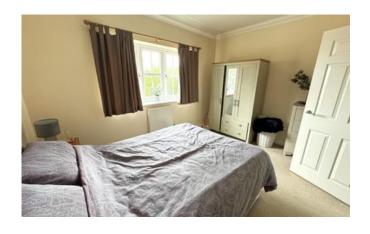

## **Bedroom One**

12'6" x 9'11" (3.8m x 3m)

Window to rear and radiator.

## **Bedroom Two**

12'5" x 8'11" (3.8m x 2.7m)

Window to front, radiator and airing cupboard.