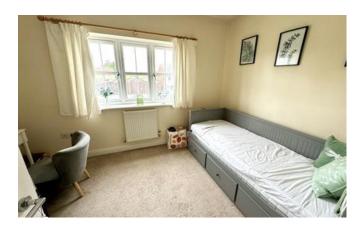

## **Bedroom One**

12'6" x 9'11" (3.8m x 3m)

Window to rear and radiator.

## **Bedroom Two**

12'5" x 8'11" (3.8m x 2.7m)

Window to front, radiator and airing cupboard.