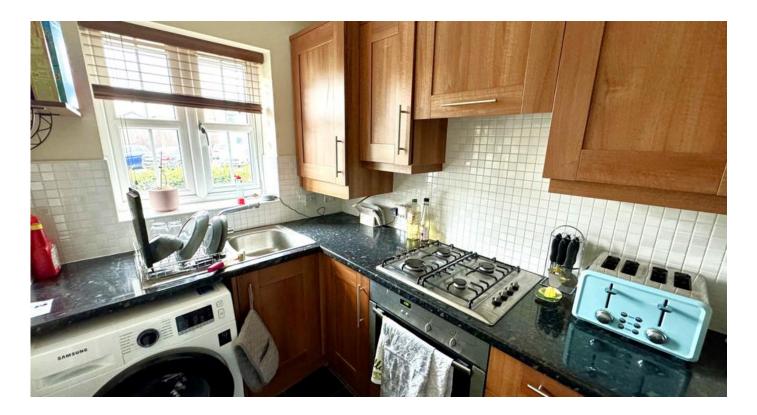

#### Kitchen

9'1" x 5'8" (2.8m x 1.7m)

Window to front aspect. Fitted with a range of wall and base units with built in oven, hob and extractor hood over. Tiled floor and splash backs and inset stainless steel sink unit. Kick board heater.