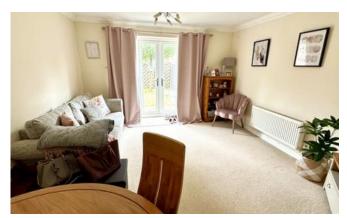

# **Lounge Diner**

15'6" x 12'4" (4.7m x 3.7m)

Windows and French doors to rear aspect, radiator and an under stairs storage.