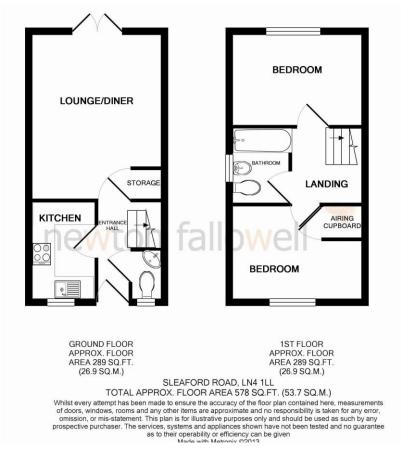

#### **Entrance Hall**

Door to front aspect, radiator and stairs to first floor.

## W.C

Window to front aspect, radiator, tiling to floor and splash backs, wash basin and W.C.

# **Lounge Diner**

15'6" x 12'4" (4.7m x 3.7m)

Windows and French doors to rear aspect, radiator and an under stairs storage.

#### Kitchen

9'1" x 5'8" (2.8m x 1.7m)

Window to front aspect. Fitted with a range of wall and base units with built in oven, hob and extractor hood over. Tiled floor and splash backs and inset stainless steel sink unit. Kick board heater.

First Floor Landing

Access to bedrooms and bathroom.

## **Bedroom One**

12'6" x 9'11" (3.8m x 3m)

Window to rear and radiator.

## **Bedroom Two**

12'5" x 8'11" (3.8m x 2.7m)

Window to front, radiator and airing cupboard.

#### **Bathroom**

Window to side, radiator, tiling to floor and splash backs and a three piece white suite of wash basin, W.C and panelled bath with mains shower over.

## Outside

To the front of the property is an enclosed garden area and to the rear is a lawned garden with patio area and gate leading to the driveway located beyond.

# Floorplan