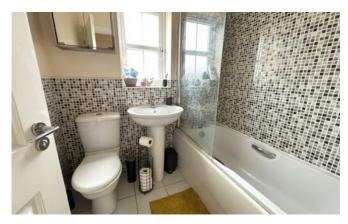

#### **Bathroom**

Window to side, radiator, tiling to floor and splash backs and a three piece white suite of wash basin, W.C and panelled bath with mains shower over.