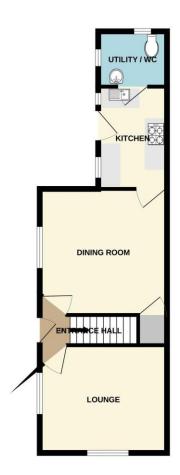

### **Entrance Hall**

Door to side elevation and stairs to first floor.

### Lounge 13' x 11'

Windows to front and side elevations and a radiator.

### Dining Room 13' x 12'10"

Window to side and a radiator.

#### Kitchen 10'5" x 7'

Window and door to side, range of base and eye level units with inset sink unit and built-in oven and hob.

## Utility/Cloakroom 7' x 5'8"

Window to side, wash basin and W.C.

GROUND FLOOR 1ST FLOOR

#### KENT STREET, LINCOLN LN2 5NR

Whits every attempt has been made to ensure the accuracy of the floopsian contained here, measurements of doors, vendows, comits and any other terms are approximate and in responsibility is taken for any error, prospective parchaser. The services, sylentism and applicance shown have not been lested and no guarantee as to their operations of efficiency can be given.