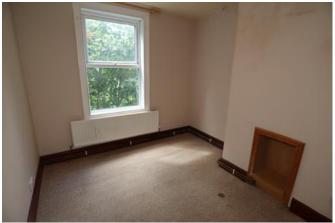

### Bedroom One 13' x 11'

Window to front and a radiator.

### Bedroom Two 10' x 10'

Window to rear and a radiator.

#### Bedroom Three 9' x 8'

Window to side and a radiator.