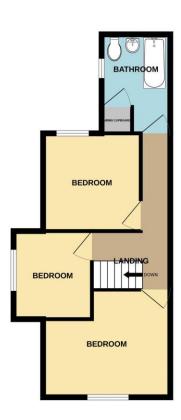

### Bedroom One 13' x 11'

Window to front and a radiator.

### Bedroom Two 10' x 10'

Window to rear and a radiator.

#### Bedroom Three 9' x 8'

Window to side and a radiator.

### Bathroom 10'1" x 7'

Window to side, airing cupboard, radiator, wash basin, W.C and panelled bath.

GROUND FLOOR 1ST FLOOR

#### KENT STREET, LINCOLN LN2 5NR

Whits every attempt has been made to ensure the accuracy of the floopsian contained here, measurements of doors, vendows, comits and any other terms are approximate and in responsibility is taken for any error, prospective parchaser. The services, sylentism and applicance shown have not been lested and no guarantee as to their operations of efficiency can be given.