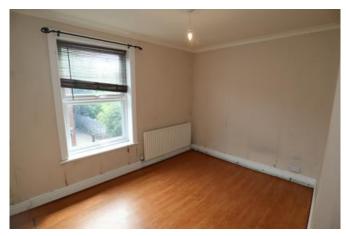

### Bedroom One 13' x 11'

Window to front and a radiator.

### Bedroom Two 10' x 10'

Window to rear and a radiator.

#### Bedroom Three 9' x 8'

Window to side and a radiator.