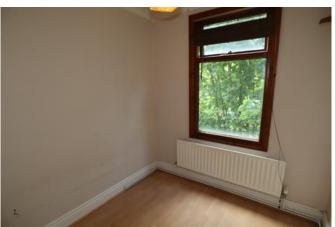

### Bedroom One 13' x 11'

Window to front and a radiator.

### Bedroom Two 10' x 10'

Window to rear and a radiator.

#### Bedroom Three 9' x 8'

Window to side and a radiator.