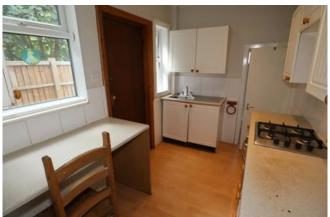

#### Kitchen 10'5" x 7'

Window and door to side, range of base and eye level units with inset sink unit and built-in oven and hob.