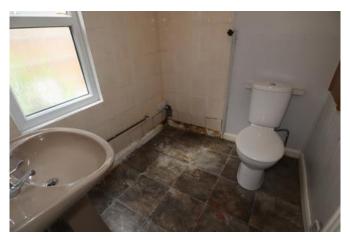

## Utility/Cloakroom 7' x 5'8"

Window to side, wash basin and W.C.

### Bathroom 10'1" x 7'

Window to side, airing cupboard, radiator, wash basin, W.C and panelled bath.