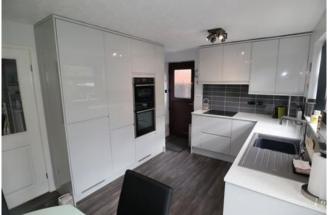

#### Kitchen/Diner

Window and French doors to rear, further door to side elevation. Range of base and eye level units with integrated oven, hob, extractor hood, fridge/freezer and washing machine.

Bedroom One