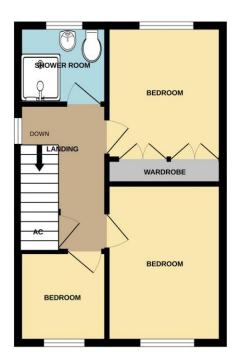

Window to front and a radiator.

Bedroom Two Window to rear, radiator and built-in wardrobes.

#### Bedroom Three

Window to front and a radiator.

#### Shower Room

Window to rear, radiator, wash basin, W.C and shower enclosure.

GROUND FLOOR

1ST FLOOR

SWAYNE CLOSE, LINCOLN, LN2 4SH

Whilst every attempt has been made to ensure the accuracy of the floorplan contained here, measurements of doors, windows; soroms and any other items are approximate and no responsibility is taken for any error, omission or mis-statement. This plan is for illustrative purposes only and should be used as such by any ospective purchaser. The services, systems and appliances shown have not been tested and no guarantee as to their operability or efficiency can be given.