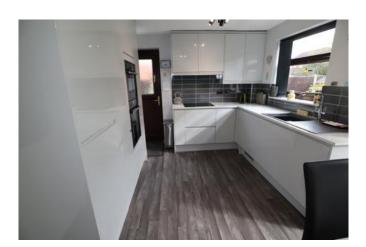

#### Kitchen/Diner

Window and French doors to rear, further door to side elevation. Range of base and eye level units with integrated oven, hob, extractor hood, fridge/freezer and washing machine.

Bedroom One