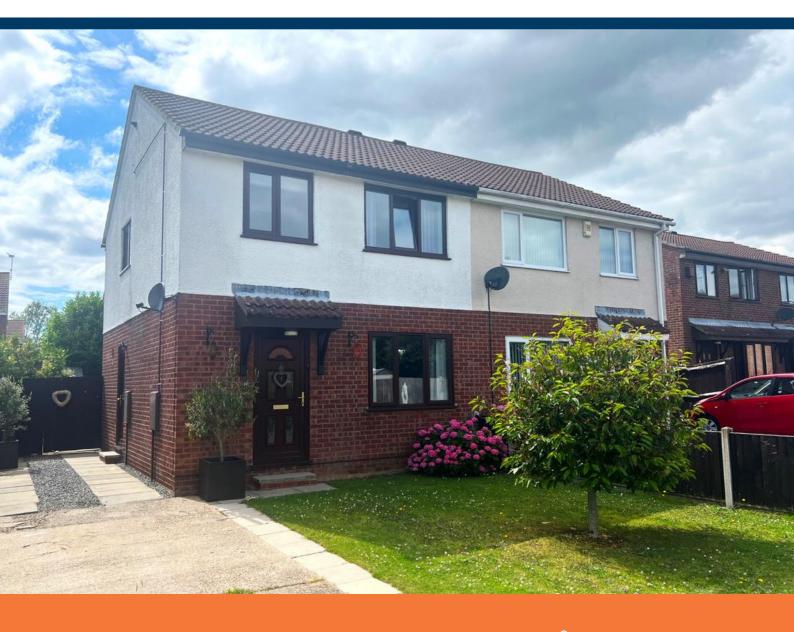

#### Offers over £210,000

- Semi Detached house
- Modernised Throughout
- Three Bedrooms
- Re-Fitted Kitchen/Diner

- Driveway and Gardens
- Re-Fitted Shower Room
- Freehold
- EPC rating C

Newton Fallowell are pleased to offer for sale, this Three Bedroom Semi Detached House situated in the ever popular Glebe Park area of Lincoln. This property has been modernised throughout by the present owners and is presented to a high standard. The accommodation comprises: Entrance Hall, Lounge, Kitchen/Diner, Three Bedrooms and Shower Room. Outside, there are Gardens to front and Rear along with a Driveway for off road parking.

#### Outside

To the front of the property is an open plan garden laid to lawn with an adjacent driveway. to the rear is an enclosed garden with lawn, seating area and a selection of trees and shrubs.