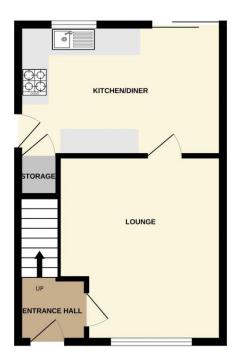

#### **Entrance Hall**

Door to front elevation and stairs to first floor.

#### Lounge

Window to front, radiator and high gloss wooden flooring.

#### Kitchen/Diner

Window and French doors to rear, further door to side elevation. Range of base and eye level units with integrated oven, hob, extractor hood, fridge/freezer and washing machine.

Bedroom One

GROUND FLOOR

1ST FLOOR

SWAYNE CLOSE, LINCOLN, LN2 4SH

Whilst every attempt has been made to ensure the accuracy of the floorplan contained here, measurements of doors, windows; soroms and any other items are approximate and no responsibility is taken for any error, omission or mis-statement. This plan is for illustrative purposes only and should be used as such by any ospective purchaser. The services, systems and appliances shown have not been tested and no guarantee as to their operability or efficiency can be given.