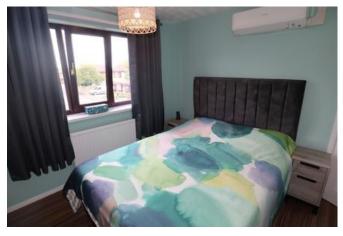

Window to front and a radiator.

Bedroom Two Window to rear, radiator and built-in wardrobes.