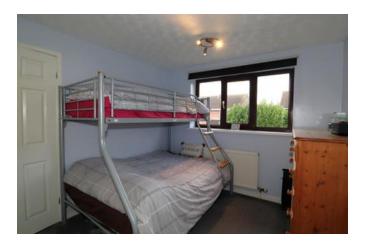

Window to front and a radiator.

Bedroom Two Window to rear, radiator and built-in wardrobes.