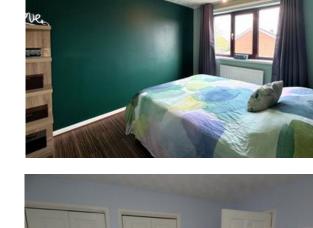

Window to front and a radiator.

Bedroom Two Window to rear, radiator and built-in wardrobes.