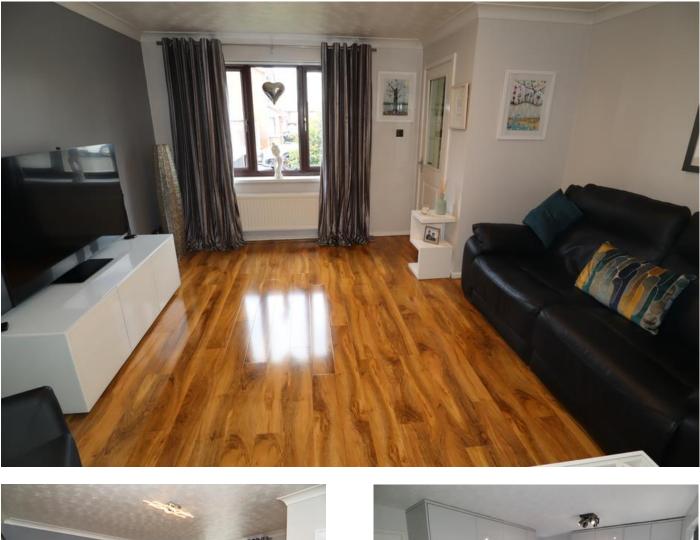

#### Lounge

Window to front, radiator and high gloss wooden flooring.

#### Kitchen/Diner

Window and French doors to rear, further door to side elevation. Range of base and eye level units with integrated oven, hob, extractor hood, fridge/freezer and washing machine.

Bedroom One