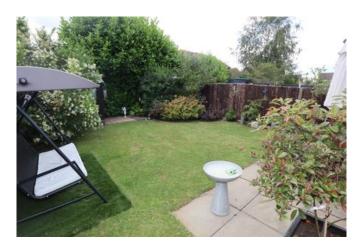

#### Outside

To the front of the property is an open plan garden laid to lawn with an adjacent driveway. to the rear is an enclosed garden with lawn, seating area and a selection of trees and shrubs.