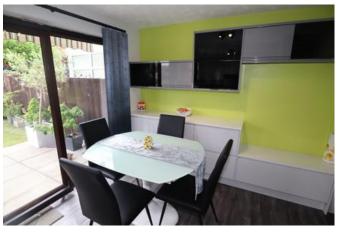

#### Kitchen/Diner

Window and French doors to rear, further door to side elevation. Range of base and eye level units with integrated oven, hob, extractor hood, fridge/freezer and washing machine.

Bedroom One