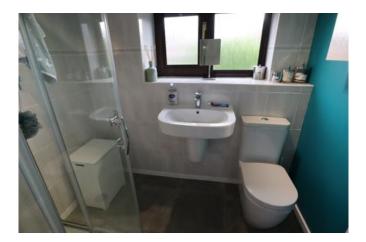

#### Shower Room

Window to rear, radiator, wash basin, W.C and shower enclosure.