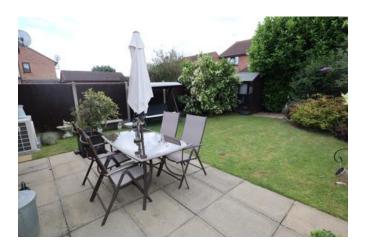

#### Outside

To the front of the property is an open plan garden laid to lawn with an adjacent driveway. to the rear is an enclosed garden with lawn, seating area and a selection of trees and shrubs.