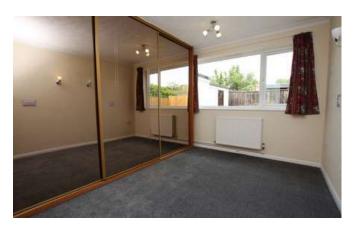

# **Bedroom One**

3.16m x 3.84m (10'5" x 12'7")

Window to rear aspect, fitted wardrobes and radiator.