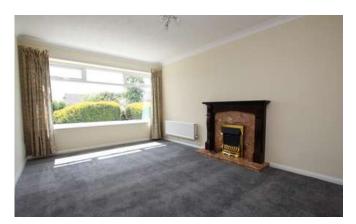

# Lounge

3.22m x 4.93m (10'7" x 16'2")

Window to front aspect, feature fireplace and radiator.