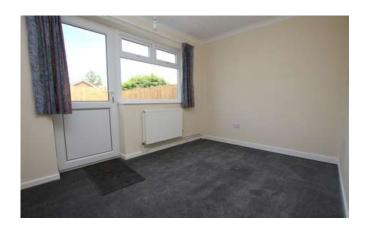

# **Bedroom Two**

3.47m x 2.64m (11'5" x 8'8")

Window and external door to rear aspect and radiator.