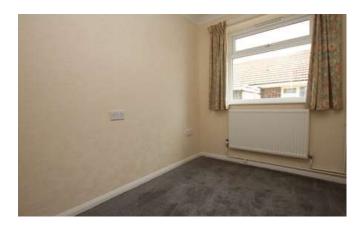

# **Bedroom Three**

2.54m x 2.01m (8'4" x 6'7")

Window to side aspect and radiator.