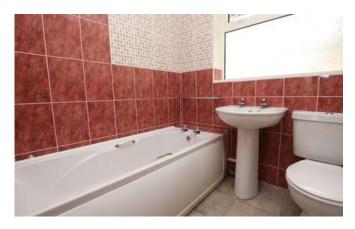

#### Bathroom

2.08m x 2.12m (6'10" x 7'0")

Window to side aspect and fitted with panel bath with shower over, low level WC, wash hand basin and radiator.