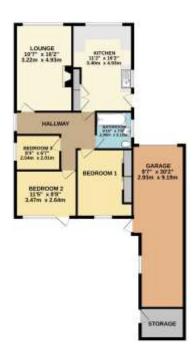

# Kitchen Diner 3.40m x 4.93m (11'2" x 16'2")

Windows to front and side aspect, external door to side aspect. Fitted with a range of wall and base units with worktops over, space and plumbing for washing machine and dishwasher, space and gas supply for cooker, space for fridge freezer, storage cupboard and radiator.

#### Inner Hall

Window to side aspect

# Lounge

3.22m x 4.93m (10'7" x 16'2")

Window to front aspect, feature fireplace and radiator.

# **Bedroom One**

3.16m x 3.84m (10'5" x 12'7")

Window to rear aspect, fitted wardrobes and radiator.

# **Bedroom Two**

3.47m x 2.64m (11'5" x 8'8")

Window and external door to rear aspect and radiator.

# **Bedroom Three**

2.54m x 2.01m (8'4" x 6'7")

Window to side aspect and radiator.

#### Bathroom

2.08m x 2.12m (6'10" x 7'0")

Window to side aspect and fitted with panel bath with shower over, low level WC, wash hand basin and radiator.

#### Outside Front

Landscaped south facing garden with mature plants and bushes, car port, driveway with ample parking, leading to garage.

#### **Outside Rear**

Landscaped enclosed garden with gravelled raised bed and patio area.

#### Garage

2.93m x 9.18m (9'7" x 30'1")

Up and over door, personal door to side aspect, power, lighting, inspection pit and workshop.

# Floorplan

GROUND FLOOR 1088 sq.ft. (101.0 sq.m.) approx

TERM, ALLOW MILE LIMIT Up 2: DELLO UP 2: QUE D