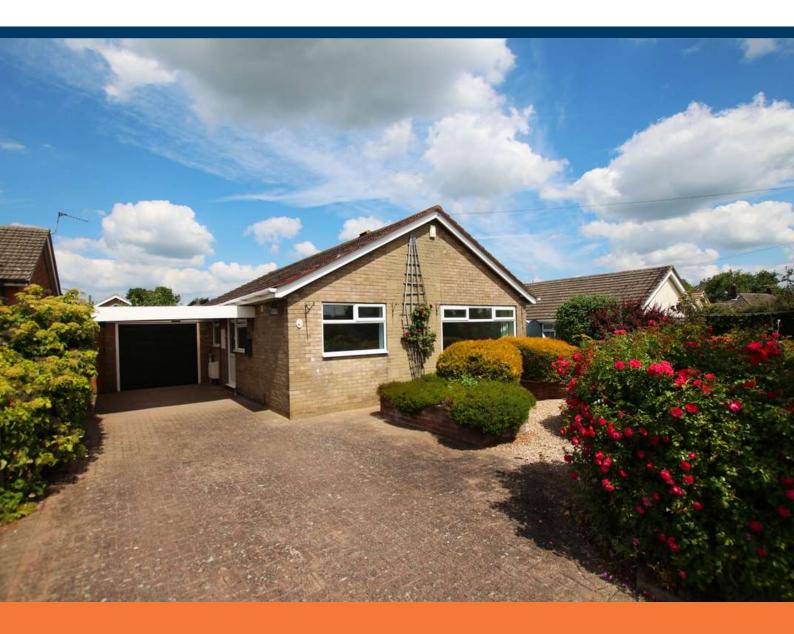

Highfields Rise, Metheringham

# £230,000

- **Detached Bungalow**
- 30ft Garage with Mechanics Pit
- Village Location
- Three Bedrooms

- Newly Fitted Kitchen Diner
- No Onward Chain
- Freehold
- EPC rating D

Three Bedroom, detached bungalow, located in the heart of Metheringham and ideally located within walking distance of the local shops, school and doctors. The property consists of newly fitted carpets and newly fitted kitchen diner, lounge, three bedrooms and family bathroom. Outside the property there are landscaped gardens to the front and rear and 30ft garage with workshop. The property is being sold with NO ONWARD CHAIN.

#### Outside Front

Landscaped south facing garden with mature plants and bushes, car port, driveway with ample parking, leading to garage.

#### Garage

2.93m x 9.18m (9'7" x 30'1")

Up and over door, personal door to side aspect, power, lighting, inspection pit and workshop.