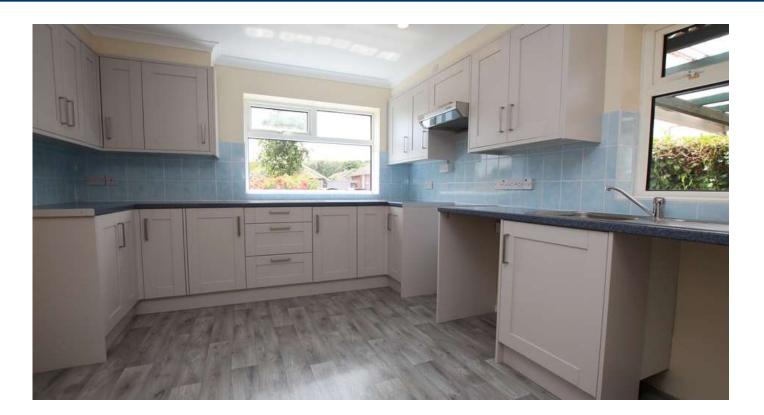

# Kitchen Diner 3.40m x 4.93m (11'2" x 16'2")

Windows to front and side aspect, external door to side aspect. Fitted with a range of wall and base units with worktops over, space and plumbing for washing machine and dishwasher, space and gas supply for cooker, space for fridge freezer, storage cupboard and radiator.