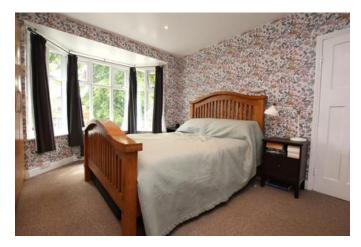

#### Bedroom One 14'1" x 11'6" (4.3m x 3.5m)

Bay window to front aspect and radiator.