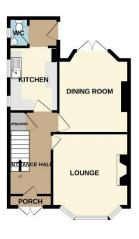

#### **Entrance Porch**

French doors to front aspect.

#### **Entrance Hall**

Part panelled walls, radiator, stairs to first floor with understairs storage and laminate flooring.

#### **Lounge** 14'8" x 12'5" (4.5m x 3.8m)

Bay window to front aspect, built in alcove shelving and storage, gas fire within decorative surround, radiator and coving to ceiling.

#### **Dining Room** 14'4" x 11'6" (4.4m x 3.5m)

French doors to rear garden, built in alcove shelving and storage, wooden flooring, column radiator and picture rail.

#### Kitchen 10'6" x 7'1" (3.2m x 2.2m)

Window to side aspect. Fitted with a range of wall and base units with work surface over and drainer sink unit. Fitted oven with four gas burner hob and extractor hood over, integrated dishwasher and space and plumbing for washing machine. Part tiled walls and radiator.

#### Rear Lobby

Door to side aspect.

#### Downstairs WC

Window to side aspect. Fitted with a low level wc and wash hand basin. Wall mounted gas central heating boiler, part tiled walls and radiator.

GROUND FLOOR 1ST FL:
700 sq.ft. (65.0 sq.m.) approx. 466 sq.ft. (43.

#### 36 LONGDALES ROAD, LINCOLN LN2 2JU

TOTAL FLOOR AREA: 1166 sq.ft. (108.3 sq.m.) approx.
Whits every atemys his been made to ensure the accuracy of the floorpian contained here, measurement of diods, sindows, norm and any other have ne approximate and on enginerables by stakes for any error properties purchaser. The services, systems and applicances shown have not been lested and no guarante as to their operation of control by the control of th