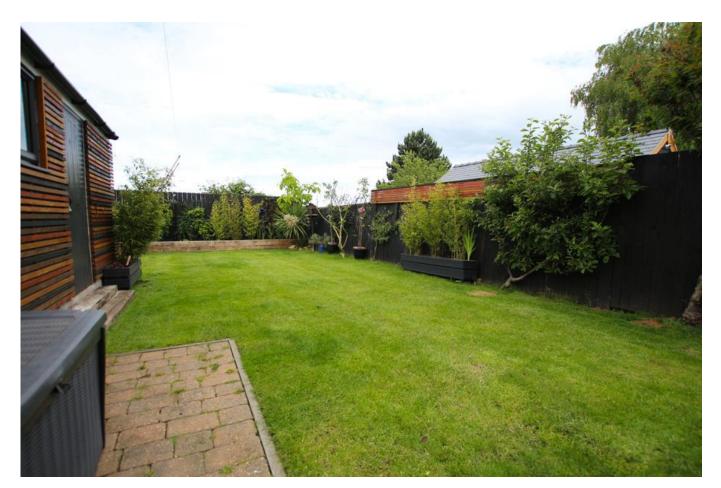

#### Outside

To the front of the property is a block paved driveway with a border of mature shrubs. Gated side access leads to the Garage and rear garden. The enclosed garden is mainly laid to lawn with a decked area.