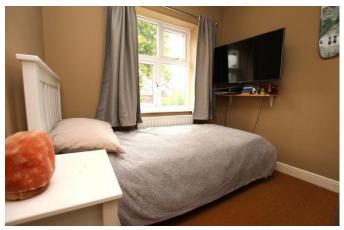

#### Bedroom One 14'1" x 11'6" (4.3m x 3.5m)

Bay window to front aspect and radiator.

#### Bedroom Two 11'10" x 11'6" (3.6m x 3.5m)

Window to rear aspect and radiator.

### Bedroom Three 8'1" x 7'1" (2.5m x 2.2m)

Window to front aspect and radiator.