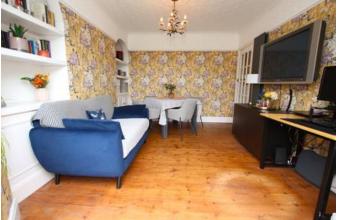

#### **Dining Room** 14'4" x 11'6" (4.4m x 3.5m)

French doors to rear garden, built in alcove shelving and storage, wooden flooring, column radiator and picture rail.