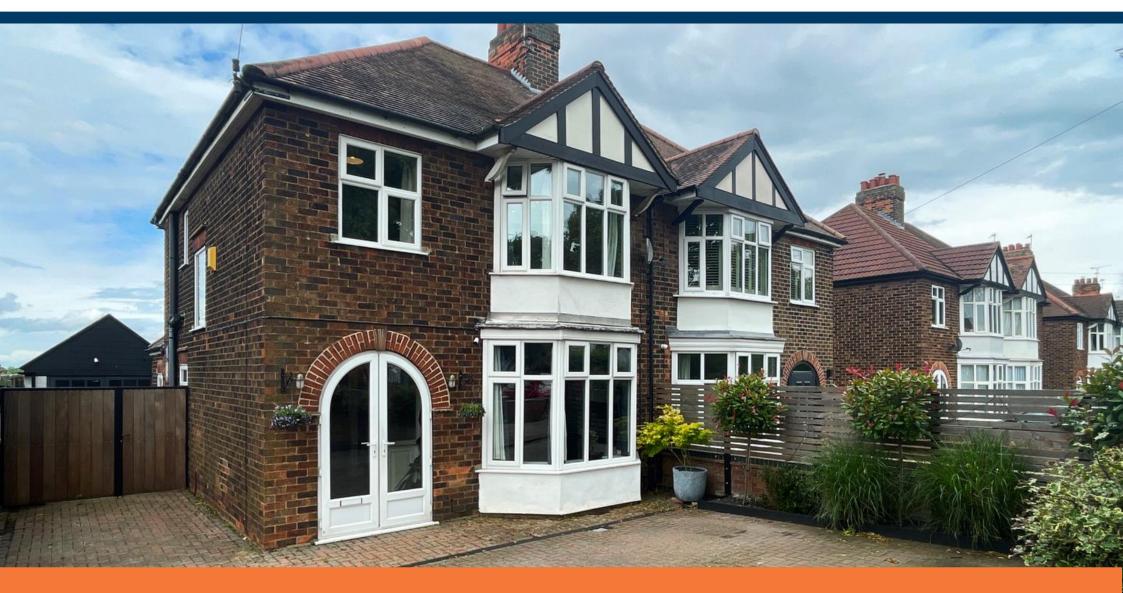

# NEWTONFALLOWELL

Longdales Road, Lincoln

## **Key Features**

- Semi- Detached
- Three Bedroom
- Two Reception Rooms
- WC and Family Bathroom.
- Popular Location
- Garage
- EPC rating C
- Freehold

Stylish THREE BEDROOM Bay Fronted Semi Detached House situated in a prime uphill position within easy distance of amenities, schools, doctors and leisure facilities with swimming pool. The accommodation comprises Entrance Porch, Entrance Hall, Lounge, Dining Room, Kitchen, Rear Lobby, Downstairs WC, Landing, Three Bedrooms and Bathroom. Outside Garage, Off Road Parking and Gardens are further benefits.

#### Outside

To the front of the property is a block paved driveway with a border of mature shrubs. Gated side access leads to the Garage and rear garden. The enclosed garden is mainly laid to lawn with a decked area.