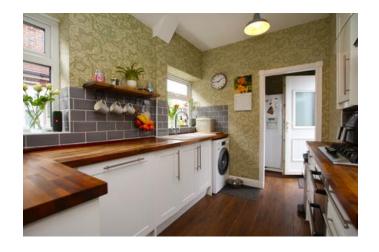

#### Kitchen 10'6" x 7'1" (3.2m x 2.2m)

Window to side aspect. Fitted with a range of wall and base units with work surface over and drainer sink unit. Fitted oven with four gas burner hob and extractor hood over, integrated dishwasher and space and plumbing for washing machine. Part tiled walls and radiator.