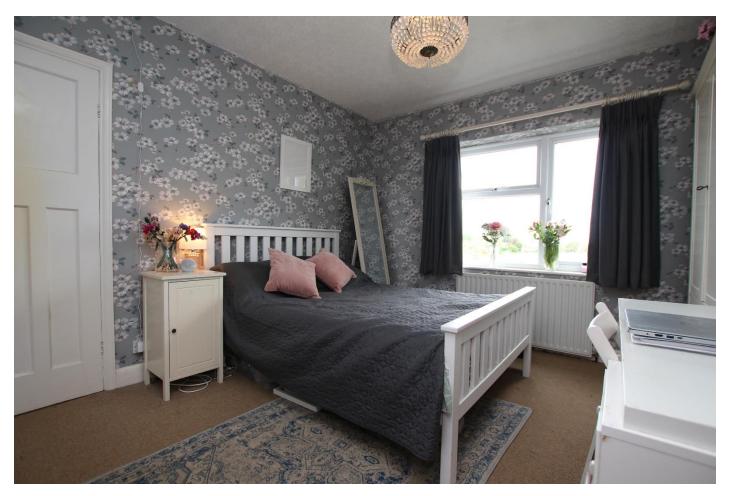

### Bedroom Three 8'1" x 7'1" (2.5m x 2.2m)

Window to front aspect and radiator.