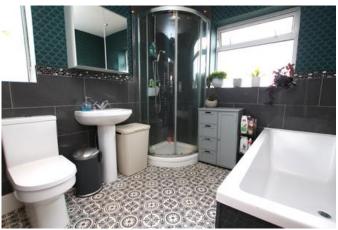

#### Bathroom

Windows to side and rear aspects. Fitted with a modern suite comprising low level wc, wash hand basin, shower cubicle and double ended bath with mixer tap. Part tiled walls and radiator.