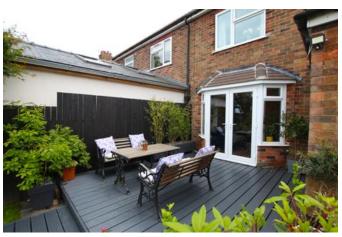

#### Outside

To the front of the property is a block paved driveway with a border of mature shrubs. Gated side access leads to the Garage and rear garden. The enclosed garden is mainly laid to lawn with a decked area.