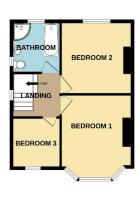

#### Landing

Window to side aspect and loft access.

#### Bedroom One 14'1" x 11'6" (4.3m x 3.5m)

Bay window to front aspect and radiator.

#### Bedroom Two 11'10" x 11'6" (3.6m x 3.5m)

Window to rear aspect and radiator.

### Bedroom Three 8'1" x 7'1" (2.5m x 2.2m)

Window to front aspect and radiator.

#### Bathroom

Windows to side and rear aspects. Fitted with a modern suite comprising low level wc, wash hand basin, shower cubicle and double ended bath with mixer tap. Part tiled walls and radiator.

GROUND FLOOR 1ST FL:
700 sq.ft. (65.0 sq.m.) approx. 466 sq.ft. (43.

#### 36 LONGDALES ROAD, LINCOLN LN2 2JU

TOTAL FLOOR AREA: 1166 sq.ft. (108.3 sq.m.) approx.
Whits every atemys his been made to ensure the accuracy of the floorpian contained here, measurement of diods, sindows, norm and any other have ne approximate and on enginerables by stakes for any error properties purchaser. The services, systems and applicances shown have not been lested and no guarante as to their operation of control by the control of th