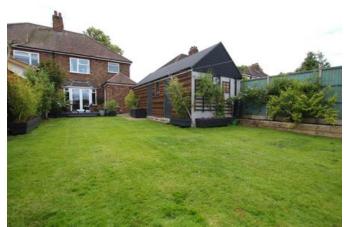

# NEWTONFALLOWELL

Longdales Road, Lincoln

#### Outside

To the front of the property is a block paved driveway with a border of mature shrubs. Gated side access leads to the Garage and rear garden. The enclosed garden is mainly laid to lawn with a decked area.