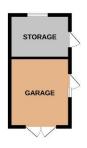

#### Garage

GROUND FLOOR 1ST FL:
700 sq.ft. (65.0 sq.m.) approx. 466 sq.ft. (43.

#### 36 LONGDALES ROAD, LINCOLN LN2 2JU

TOTAL FLOOR AREA: 1166 sq.ft. (108.3 sq.m.) approx.
Whits every atemys his been made to ensure the accuracy of the floorpian contained here, measurement of diods, sindows, norm and any other have ne approximate and on enginerables by stakes for any error properties purchaser. The services, systems and applicances shown have not been lested and no guarante as to their operation of control by the control of th