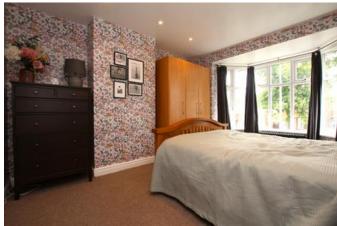

#### Bedroom Two 11'10" x 11'6" (3.6m x 3.5m)

Window to rear aspect and radiator.