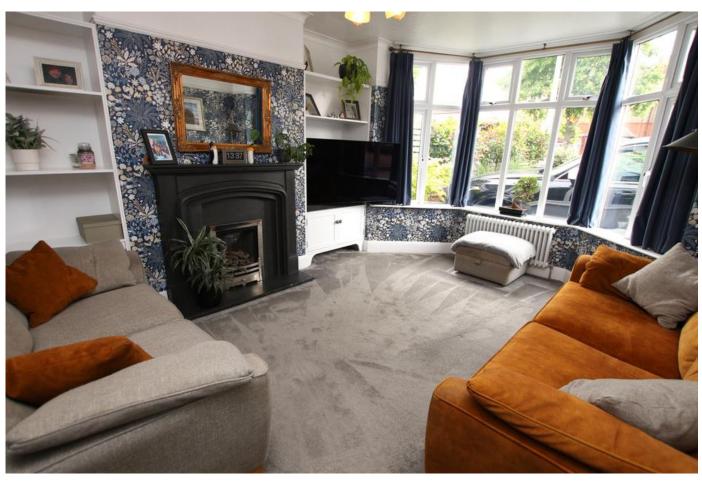

#### **Lounge** 14'8" x 12'5" (4.5m x 3.8m)

Bay window to front aspect, built in alcove shelving and storage, gas fire within decorative surround, radiator and coving to ceiling.