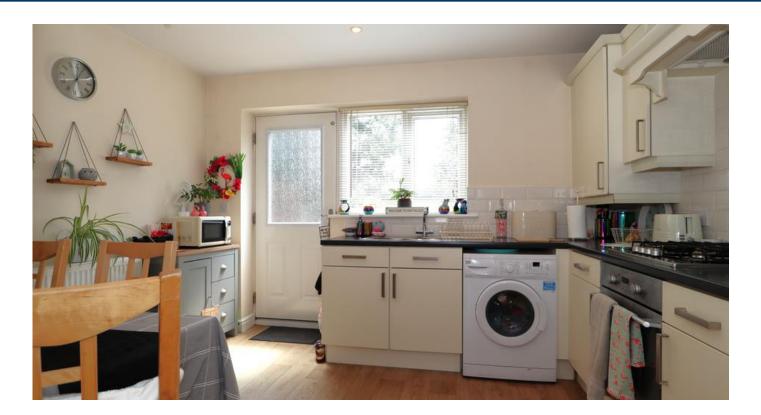

# Dining Kitchen 11'1" x 9'6" (3.4m x 2.9m)

Door and window to rear aspect. Fitted with a range of wall and base units with work surface over and drainer sink unit. Fitted oven with four gas burner hob and extractor hood over. Space and plumbing for washing machine. Wall mounted gas central heating boiler housed in cupboard unit. Radiator and laminate flooring.