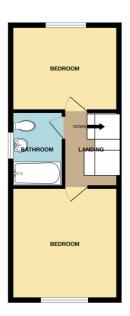

#### Landing

Loft access.

# Bedroom One

13'1" x 11'1" (4m x 3.4m)

Window to front aspect, fitted wardrobes and radiator.

#### **Bedroom Two**

11'1" x 9'6" (3.4m x 2.9m)

Window to rear aspect and radiator.

#### Bathroom

6'0" x 6'0" (1.8m x 1.8m)

Fitted with a low level wc, wash hand basin and panelled bath with shower from tap and glazed shower screen. Part tiled walls and radiator.

# Floorplan

GROUND FLOOR

IST FLOOR

26 MERCURY CLOSE LINE 9FH

comy attempt has been made to ensure the accuracy of the Socyalan corrupted here, measurement, me, extension, forces and any other terms are appearanted and not engagemently as falsen for any versions or consistence. This jobs in the fill the accuracy purposes only and blood be used on such type accuracy to the partners. The accuracy is accurately approach from the partner of the level of the partners. The accuracy in the partners of the social forces in the partner of the level of the partners. The social forces is presented in the partners of the social forces in the partners of the partners of the social forces in the partners of the partners of the social forces in the partners of the partners