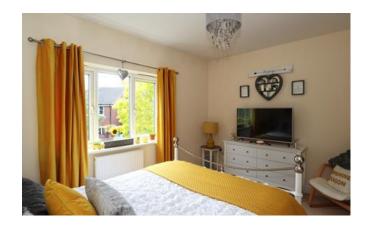

#### **Bedroom Two**

11'1" x 9'6" (3.4m x 2.9m)

Window to rear aspect and radiator.