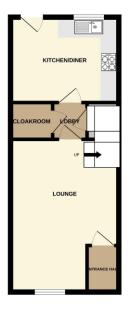

## **Entrance Hall**

Door to front aspect and radiator.

#### Lounge

## 16'1" x 11'1" (4.9m x 3.4m)

Window to front aspect, radiator and stairs to first floor.

# Inner Hall

Built in storage cupboard.

#### WC

Fitted with a low level wc and wash hand basin. Radiator.

# Floorplan

GROUND FLOOR

IST FLOOR

26 MERCURY CLOSE LINE 9FH

comy attempt has been made to ensure the accuracy of the Socyalan corrupted here, measurement, me, extension, forces and any other terms are appearanted and not engagemently as falsen for any versions or consistence. This jobs in the fill the accuracy purposes only and blood be used on such type accuracy to the partners. The accuracy is accurately approach from the partner of the level of the partners. The accuracy in the partners of the social forces in the partner of the level of the partners. The social forces is presented in the partners of the social forces in the partners of the partners of the social forces in the partners of the partners of the social forces in the partners of the partners