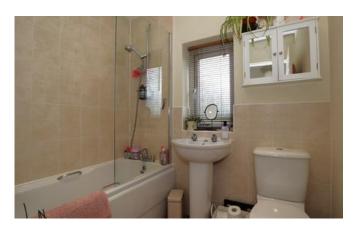

#### Bathroom

6'0" x 6'0" (1.8m x 1.8m)

Fitted with a low level wc, wash hand basin and panelled bath with shower from tap and glazed shower screen. Part tiled walls and radiator.