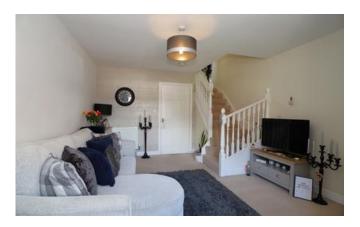

#### Lounge

## 16'1" x 11'1" (4.9m x 3.4m)

Window to front aspect, radiator and stairs to first floor.