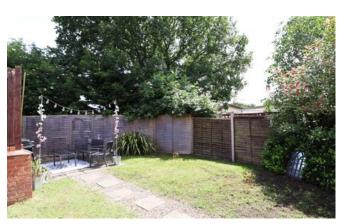

#### Outside

To the front of the property a paved path leads to the front door and a small, gravelled area. To the side of the property is a tarmac driveway with gated side access to the enclosed rear garden. There is a paved patio, steps leading down to a lawn and another seating area.