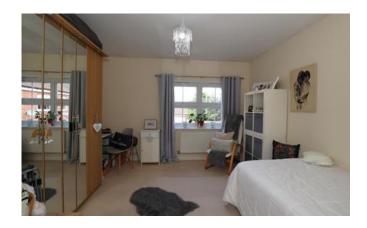

# Bedroom One

13'1" x 11'1" (4m x 3.4m)

Window to front aspect, fitted wardrobes and radiator.