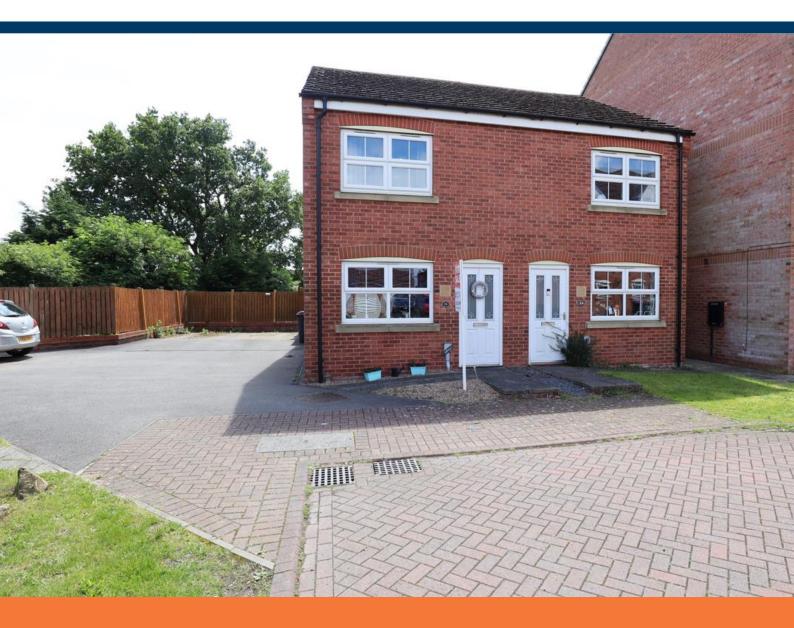

Mercury Close, North Hykeham

# £179,950

- Well-Presented Semi-Detached House
- Two Double Bedrooms
- Bathroom & Downstairs WC
- **Dining Kitchen**

- **Enclosed Rear Garden**
- Driveway
- No Onward Chain
- EPC rating C

Well Presented Semi Detached House with Off Road Parking located in a Cul-De-Sac position to the south of the Cathedral City of Lincoln. No Onward Chain. The accommodation comprises: Entrance Hall, Lounge, Inner Lobby, Cloakroom, Dining Kitchen, TWO DOUBLE BEDROOMS and Bathroom. The property has a larger than average garden, part of which has been hard landscaped with the remainder lawned. There is off road parking to the side of the property. Gas Central Heating & uPVC Double Glazing.

#### Outside

To the front of the property a paved path leads to the front door and a small, gravelled area. To the side of the property is a tarmac driveway with gated side access to the enclosed rear garden. There is a paved patio, steps leading down to a lawn and another seating area.