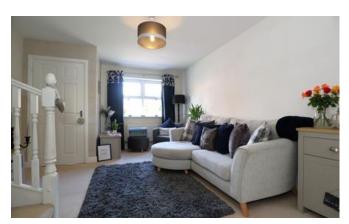

#### Lounge

## 16'1" x 11'1" (4.9m x 3.4m)

Window to front aspect, radiator and stairs to first floor.