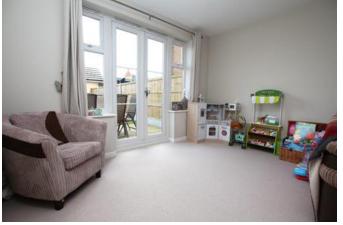

#### Dining Room 11'8" x 11'4" (3.6m x 3.4m)

Window to front aspect and radiator.