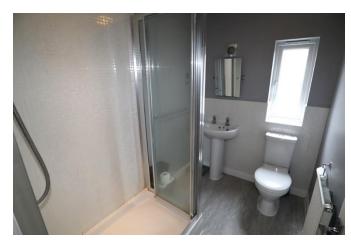

#### Ensuite 8'6" x 6'0" (2.6m x 1.8m)

Window to side aspect. Fitted with a low level wc, wash hand basin and shower cubicle. Radiator and part tiled walls.

#### Bathroom 6'11" x 6'2" (2.1m x 1.9m)

Window to rear aspect. Fitted with a low level wc, wash hand basin and panelled bath with mains shower and glazed shower screen. Tiled walls, radiator and extractor fan.