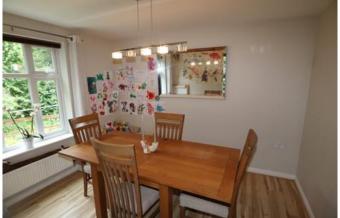

#### Dining Room 11'8" x 11'4" (3.6m x 3.4m)

Window to front aspect and radiator.