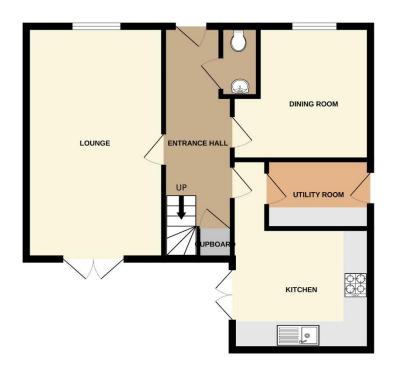

The property consists off entrance hall, WC, lounge, kitchen, Utility, and dining room to the ground floor. To the first floor there are four double bedrooms, with en-suite to master and family bathroom. Outside the property there is a single garage and driveway, and walled garden with lawned garden and patio area.

#### **Entrance Hall**

Door to front aspect, understairs cupboard, radiator and stairs to first floor.

#### Lounge 20'2" x 11'4" (6.2m x 3.4m)

Window to front aspect, French doors to rear aspect and two radiators.

#### Dining Room 11'8" x 11'4" (3.6m x 3.4m)

Window to front aspect and radiator.

#### Kitchen 14'10" x 11'4" (4.5m x 3.4m)

Window to rear aspect and French doors to side aspect. Fitted with a range of wall and base units with work surfaces over and drainer sink unit, double oven with gas burner hob and extractor hood over. Space and plumbing for dishwasher. Radiator and tiled flooring.

#### **Utility Room**

Door to side aspect. Fitted with wall and base units with work surface over and space and plumbing for washing machine. Radiator, part tiled walls and tiled flooring.

#### Downstairs WC

Fitted with a low level wc and wash hand basin. Radiator.

GROUND FLOOR 1ST FLOOR