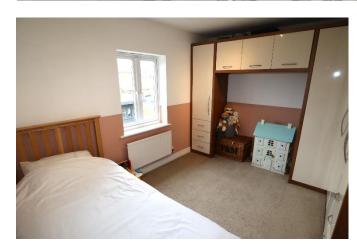

#### Bedroom Two 11'5" x 9'4" (3.5m x 2.8m)

Window to front aspect and radiator.

#### Bedroom Three 11'8" x 10'7" (3.6m x 3.2m)

Window to rear aspect and radiator.

#### Bedroom Four 10'1" x 9'7" (3.1m x 2.9m)

Window to front aspect and radiator.