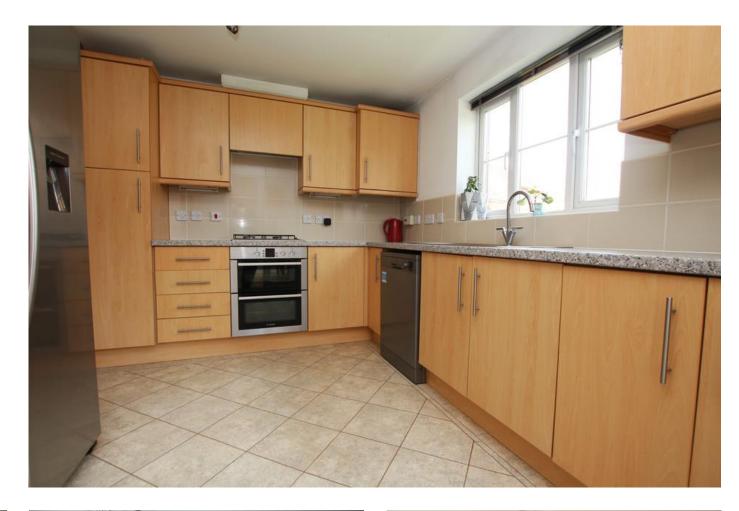

#### Kitchen 14'10" x 11'4" (4.5m x 3.4m)

Window to rear aspect and French doors to side aspect. Fitted with a range of wall and base units with work surfaces over and drainer sink unit, double oven with gas burner hob and extractor hood over. Space and plumbing for dishwasher. Radiator and tiled flooring.