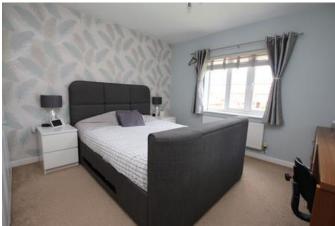

#### Bedroom One 15'0" x 11'8" (4.6m x 3.6m)

Windows to both front and rear aspect, radiator and fitted wardrobes.