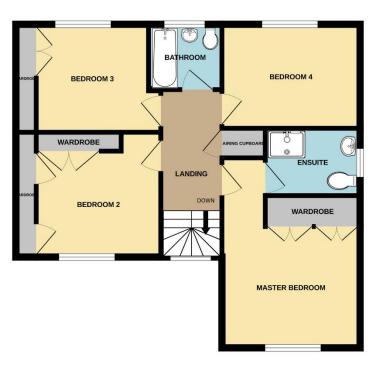

The property consists off entrance hall, WC, lounge, kitchen, Utility, and dining room to the ground floor. To the first floor there are four double bedrooms, with en-suite to master and family bathroom. Outside the property there is a single garage and driveway, and walled garden with lawned garden and patio area.

#### Landing

Window to front aspect, loft access and radiator.

#### Bedroom One 15'0" x 11'8" (4.6m x 3.6m)

Windows to both front and rear aspect, radiator and fitted wardrobes.

#### Ensuite 8'6" x 6'0" (2.6m x 1.8m)

Window to side aspect. Fitted with a low level wc, wash hand basin and shower cubicle. Radiator and part tiled walls.

#### Bedroom Two 11'5" x 9'4" (3.5m x 2.8m)

Window to front aspect and radiator.

#### Bedroom Three 11'8" x 10'7" (3.6m x 3.2m)

Window to rear aspect and radiator.

#### Bedroom Four 10'1" x 9'7" (3.1m x 2.9m)

Window to front aspect and radiator.

#### Bathroom 6'11" x 6'2" (2.1m x 1.9m)

Window to rear aspect. Fitted with a low level wc, wash hand basin and panelled bath with mains shower and glazed shower screen. Tiled walls, radiator and extractor fan.

GROUND FLOOR 1ST FLOOR