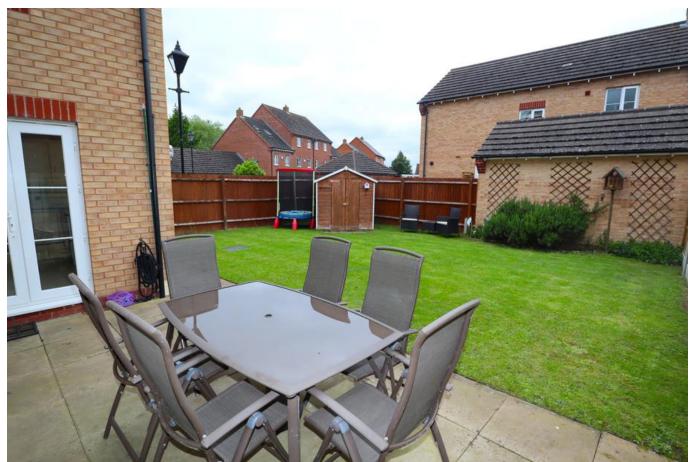

#### Outside

To the front of the property is a path leading to the property and some mature shrubs. Gated side access leads to the enclosed rear garden. The garden to the rear is mainly laid to lawn.