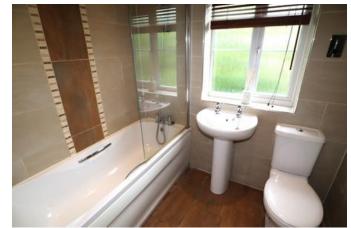

#### Bathroom 6'11" x 6'2" (2.1m x 1.9m)

Window to rear aspect. Fitted with a low level wc, wash hand basin and panelled bath with mains shower and glazed shower screen. Tiled walls, radiator and extractor fan.