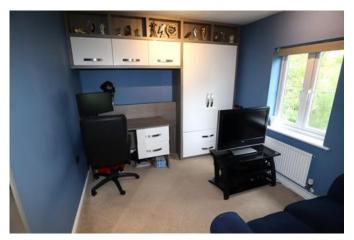

#### Bedroom Two 11'5" x 9'4" (3.5m x 2.8m)

Window to front aspect and radiator.

#### Bedroom Three 11'8" x 10'7" (3.6m x 3.2m)

Window to rear aspect and radiator.