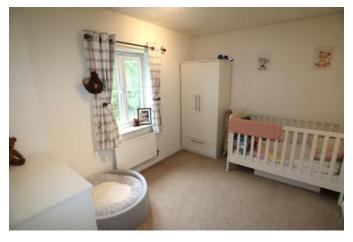

#### Bedroom Four 10'1" x 9'7" (3.1m x 2.9m)

Window to front aspect and radiator.