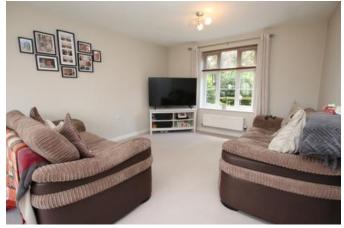

#### Lounge 20'2" x 11'4" (6.2m x 3.4m)

Window to front aspect, French doors to rear aspect and two radiators.