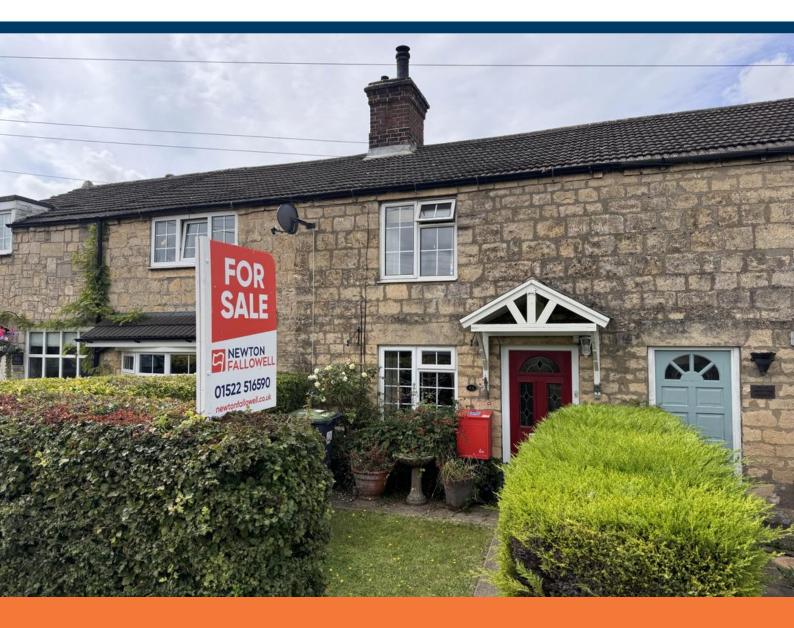

Sleaford Road, Branston

# £179,995

- Stone Built Character Cottage
- Two Bedrooms & Bathroom
- Breakfast Kitchen
- Lounge with Wood Burning Stove
- **Enclosed Rear Garden**
- Close to Amenities
- Conservatory
- EPC rating D

Stone Built Character Terraced Cottage situated within walking distance of amenities within the popular village of Branston, found Southeast of Lincoln City. The deceptive accommodation comprises Lounge with Wood Burning Stove, Breakfast Kitchen, Conservatory, Bathroom and upstairs Two Bedrooms. Outside, there are Gardens to the front and rear. The property further benefits from Gas Central Heating and Double Glazing.