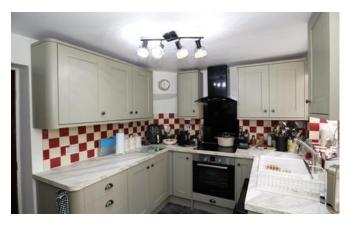

# Kitchen

12'4" x 8'

Window to rear, open tread stairs to first floor, range of modern base and eye level units with integrated oven and hob and an inset sink unit.

### **Breakfast Area**

Window to side, fitted units and a breakfast bar.