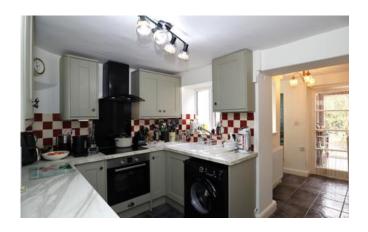

# Kitchen

12'4" x 8'

Window to rear, open tread stairs to first floor, range of modern base and eye level units with integrated oven and hob and an inset sink unit.

### **Breakfast Area**

Window to side, fitted units and a breakfast bar.