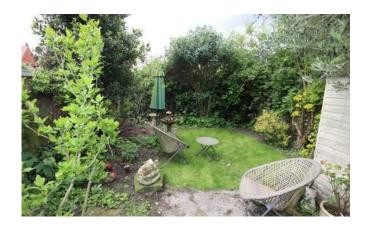

## Outside

To the front of the property is a garden area laid to lawn with wooden garden gate. The rear enclosed garden is lawned with seating area, outbuilding and garden shed.