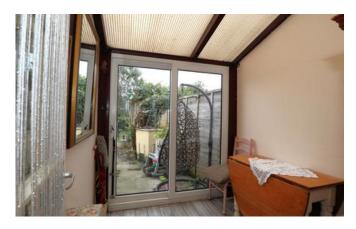

d Cottage situated within walking distance of amenities within the popular village of Branston, found Southeast of Lincoln City. The deceptive accommodation comprises Lounge with Wood Burning Stove, Breakfast Kitchen, Conservatory, Bathroom and upstairs Two Bedrooms. Outside, there are Gardens to the front and rear. The property further benefits from Gas Central Heating and Double Glazing.

### Lounge 12'4" x 11'10"

Window and door to front, radiator and fireplace with Morso Log Burner.

# Kitchen

12'4" x 8'

Window to rear, open tread stairs to first floor, range of modern base and eye level units with integrated oven and hob and an inset sink unit.

### **Breakfast Area**

Window to side, fitted units and a breakfast bar.

### Conservatory

Sliding patio doors to the rear garden.









#### Bathroom

Window to side, radiator, wash basin, W.C and panelled bath with shower over.

## **Bedroom One**

12'4" x 11'8"

Window to front, radiator and fitted wardrobes.

# Bedroom Two

10' x 7'11"

Window to rear, radiator and a cupboard housing the gas central heating boiler.

## Outside

To the front of the property is a garden area laid to lawn with wooden garden gate. The rear enclosed garden is lawned with seating area, outbuilding and garden shed.

## **Agents Note**

These particulars are issued in good faith but do not constitute representations of fact or form part of any offer or contract. The matters referred to in these particulars should be independently verified by prospective buyers or tenants. Neither Newton Fallowell nor any of its employees or agents has any a