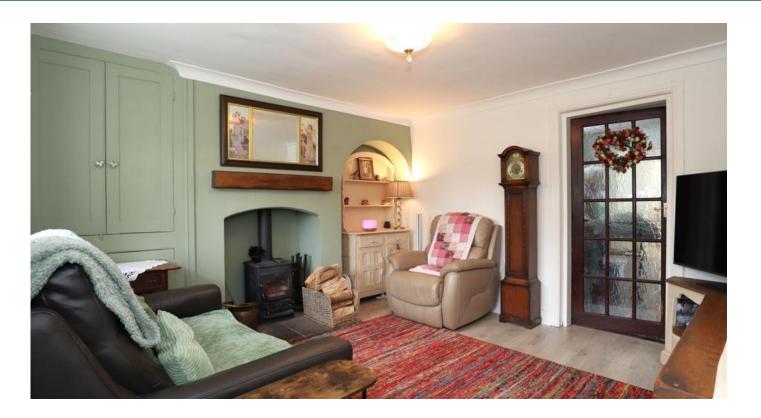

### Lounge 12'4" x 11'10"

Window and door to front, radiator and fireplace with Morso Log Burner.