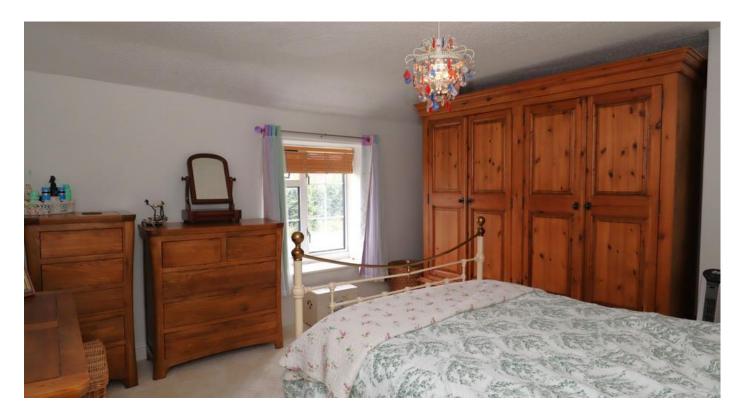

## **Bedroom One**

12'4" x 11'8"

Window to front, radiator and fitted wardrobes.