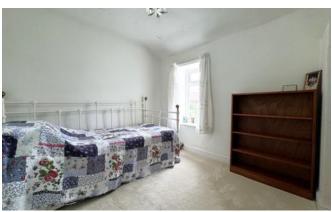

# Bedroom Two

10' x 7'11"

Window to rear, radiator and a cupboard housing the gas central heating boiler.