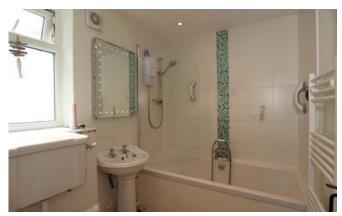

#### Bathroom

Window to side, radiator, wash basin, W.C and panelled bath with shower over.