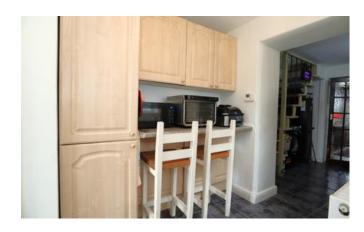

ced Cottage situated within walking distance of amenities within the popular village of Branston, found Southeast of Lincoln City. The deceptive accommodation comprises Lounge with Wood Burning Stove, Breakfast Kitchen, Conservatory, Bathroom and upstairs Two Bedrooms. Outside, there are Gardens to the front and rear. The property further benefits from Gas Central Heating and Double Glazing.

### Lounge 12'4" x 11'10"

Window and door to front, radiator and fireplace with Morso Log Burner.

# Kitchen

12'4" x 8'

Window to rear, open tread stairs to first floor, range of modern base and eye level units with integrated oven and hob and an inset sink unit.

### **Breakfast Area**

Window to side, fitted units and a breakfast bar.

### Conservatory

Sliding patio doors to the rear garden.









#### Bathroom

Window to side, radiator, wash basin, W.C and panelled bath with shower over.

## **Bedroom One**

12'4" x 11'8"

Window to front, radiator and fitted wardrobes.

# Bedroom Two

10' x 7'11"

Window to rear, radiator and a cupboard housing the gas central heating boiler.

## Outside

To the front of the property is a garden area laid to lawn with wooden garden gate. The rear enclosed garden is lawned with seating area, outbuilding and garden shed.

## **Agents Note**

These particulars are issued in good faith but do not constitute representations of fact or form part of any offer or contract. The matters referred to in these particulars should be independently verified by prospective buyers or tenants. Neither Newton Fallowell nor any of its employees or agents has any