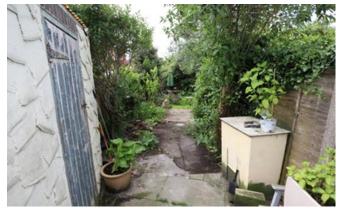

## Outside

To the front of the property is a garden area laid to lawn with wooden garden gate. The rear enclosed garden is lawned with seating area, outbuilding and garden shed.