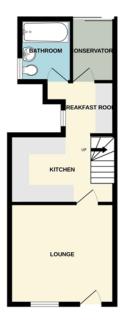

### Lounge 12'4" x 11'10"

Window and door to front, radiator and fireplace with Morso Log Burner.

# Kitchen

12'4" x 8'

Window to rear, open tread stairs to first floor, range of modern base and eye level units with integrated oven and hob and an inset sink unit.

### **Breakfast Area**

Window to side, fitted units and a breakfast bar.

### Conservatory

Sliding patio doors to the rear garden.

#### Bathroom

Window to side, radiator, wash basin, W.C and panelled bath with shower over.

# Floorplan

GROUND FLOOR

1ST FLOOR

SLEAFORD ROAD, BRANSTON, LN4 1LI

White every attempt has been made to ensure the accuracy of the floorpian contained free, resourcement of doors, sendous, rooms and any other ferms are approximate and no responsibility is taken for any entry, ensurant may statement. They plan is for floorable purposes only and should be used as such by any prospective purchasor. The services, systems and applicances shown have not been rested and no guarante as to the operations of efficiency can be given.