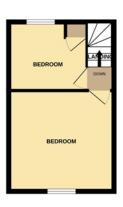

## **Bedroom One**

12'4" x 11'8"

Window to front, radiator and fitted wardrobes.

# Bedroom Two

10' x 7'11"

Window to rear, radiator and a cupboard housing the gas central heating boiler.

# Floorplan

GROUND FLOOR

1ST FLOOR

SLEAFORD ROAD, BRANSTON, LN4 1LI

White every attempt has been made to ensure the accuracy of the floorpian contained free, resourcement of doors, sendous, rooms and any other ferms are approximate and no responsibility is taken for any entry, ensurant may statement. They plan is for floorable purposes only and should be used as such by any prospective purchasor. The services, systems and applicances shown have not been rested and no guarante as to the operations of efficiency can be given.