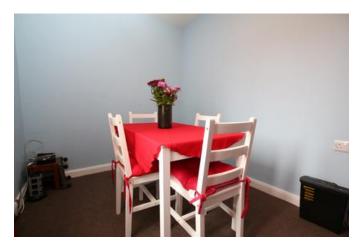

#### Lounge Diner 17'4" x 14'1" (5.3m x 4.3m)

Window and door to side aspect and radiator.