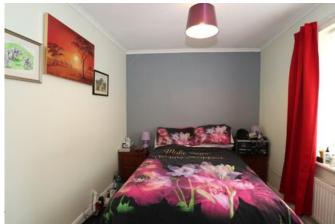

## Bedroom One 13'2" x 10'1" (4m x 3.1m)

Window to rear aspect and radiator.

## Bedroom Two 10'1" x 8'1" (3.1m x 2.5m)

Window to front aspect and radiator.

## Bedroom Three 10'6" x 7'0" (3.2m x 2.1m)

Window to front aspect and radiator.