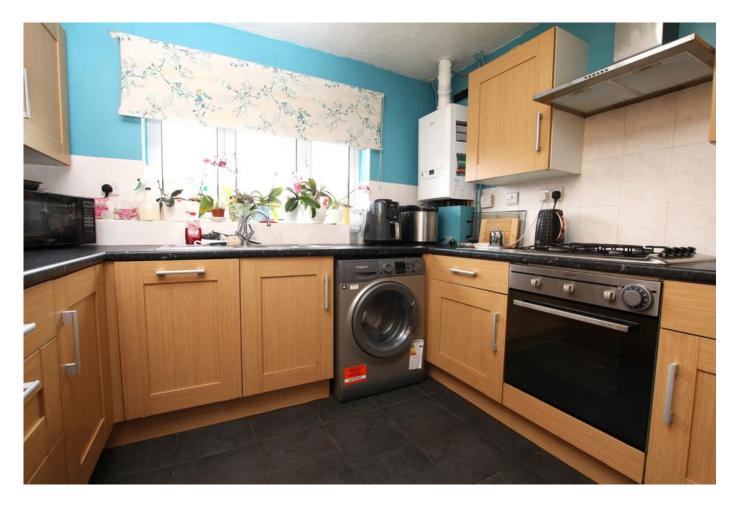

#### Breakfast Kitchen 10'4" x 9'5" (3.1m x 2.9m)

Window to front aspect. Fitted with a range of wall and base units with work surface over and stainless steel drainer sink unit with mixer tap. Integrated oven, four gas burner hob with extractor hood over and space and plumbing for washing machine. Wall mounted gas central heating boiler.