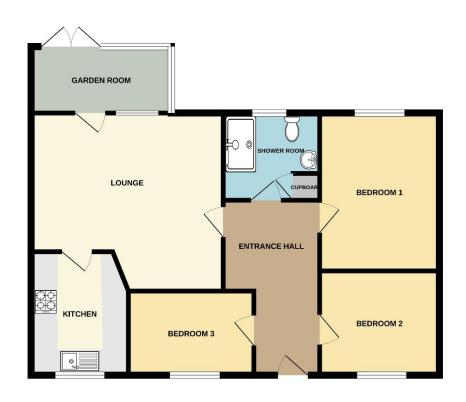

#### GROUND FLOOR 805 sq.ft. (74.8 sq.m.) approx.

#### WITHAM CLOSE, LINCOLN LN6 7FG

TOTAL FLOOR AREA: 805 sq.ft. (74.8 sq.m.) approx. every attempt has been made to ensure the accuracy of the floorplan contained here, measurement, windows, rooms and any orber terms are approximate and no responsibility is taken for any error in or mis-standment. This plan is for illustrative purposes only and shaded be sead as such by any