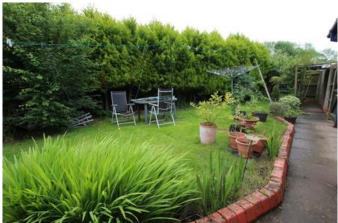

#### Outside

The property is approached via a block paved road. Gated side access leads to the side garden area which gives off road parking and onto the rear garden which is mainly lawned with various flowers, plants, shrubs and fruit trees.