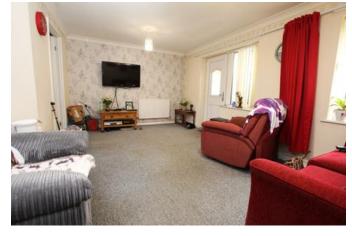

#### Lounge Diner 17'4" x 14'1" (5.3m x 4.3m)

Window and door to side aspect and radiator.