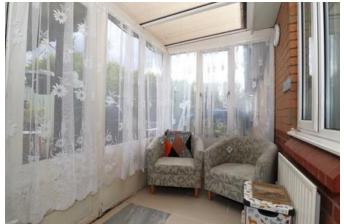

#### Garden Room 11'10" x 5'7" (3.6m x 1.7m)

Double door to rear aspect and tiled flooring.