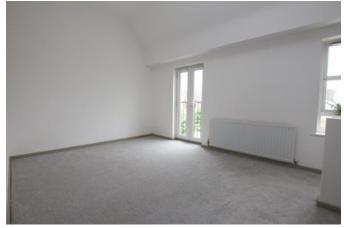

## Lounge 3.01m x 5.19m (9'11" x 17'0")

Juliet balcony and window to front aspect, stairs to ground floor.