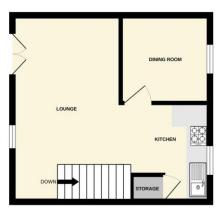

Briefly comprising Entrance Hallway, Two Bedrooms, and Bathroom to the first floor. Open plan Living and Kitchen area with separate Dining Room/Study to the Second Floor. Service charge which covers water, electricity, and heating. EPC Rating C.

## Lounge 3.01m x 5.19m (9'11" x 17'0")

Juliet balcony and window to front aspect, stairs to ground floor.

#### Kitchen Area 2.48m x 2.75m (8'1" x 9'0")

Window to rear aspect and fitted with a range of wall and base units with worktops over, sink with drainer, four burner gas hob with extractor over, electric oven, space for fridge freezer, and large larder cupboard.

#### Dining Room 2.48m x 2.44m (8'1" x 8'0")

Window to rear aspect and radiator.