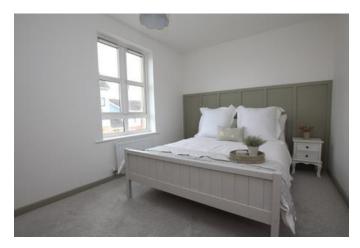

#### Bedroom One 3.05m x 3.36m (10'0" x 11'0")

Window to front aspect and radiator.

### Bedroom Two 2.44m x 3.96m (8'0" x 13'0")

Window to rear aspect and radiator.