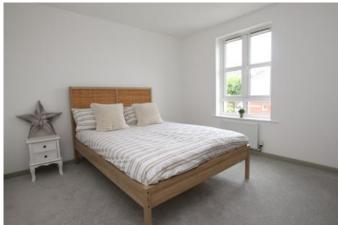

#### Bedroom One 3.05m x 3.36m (10'0" x 11'0")

Window to front aspect and radiator.

### Bedroom Two 2.44m x 3.96m (8'0" x 13'0")

Window to rear aspect and radiator.