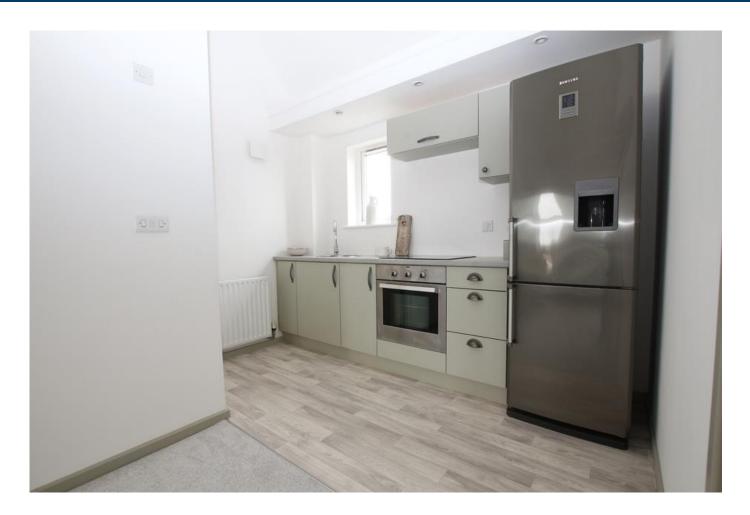

#### Kitchen Area 2.48m x 2.75m (8'1" x 9'0")

Window to rear aspect and fitted with a range of wall and base units with worktops over, sink with drainer, four burner gas hob with extractor over, electric oven, space for fridge freezer, and large larder cupboard.