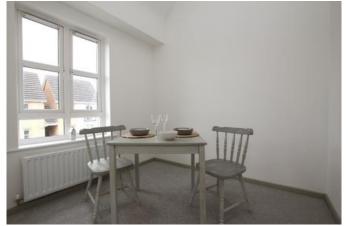

#### Dining Room 2.48m x 2.44m (8'1" x 8'0")

Window to rear aspect and radiator.