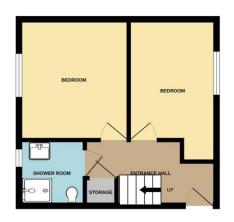

Briefly comprising Entrance Hallway, Two Bedrooms, and Bathroom to the first floor. Open plan Living and Kitchen area with separate Dining Room/Study to the Second Floor. Service charge which covers water, electricity, and heating. EPC Rating C.

#### **Entrance Hall**

External door to side aspect and window to rear aspect, stairs to first floor and utility cupboard with space and plumbing for washing machine.

#### Bedroom One 3.05m x 3.36m (10'0" x 11'0")

Window to front aspect and radiator.

### Bedroom Two 2.44m x 3.96m (8'0" x 13'0")

Window to rear aspect and radiator.

#### Shower Room 1.83m x 1.83m (6'0" x 6'0")

Window to front aspect and fitted with shower cubicle, low level WC, wash hand basin, extractor and radiator.