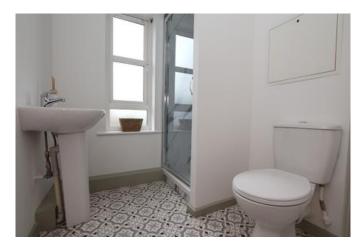

#### Shower Room 1.83m x 1.83m (6'0" x 6'0")

Window to front aspect and fitted with shower cubicle, low level WC, wash hand basin, extractor and radiator.