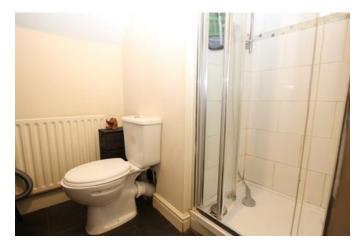

## Bathroom 1.85m x 2.27m (6'1" x 7'5")

Window to side aspect and fitted with panel bath with shower over, low level WC, wash hand basin, extractor and radiator.