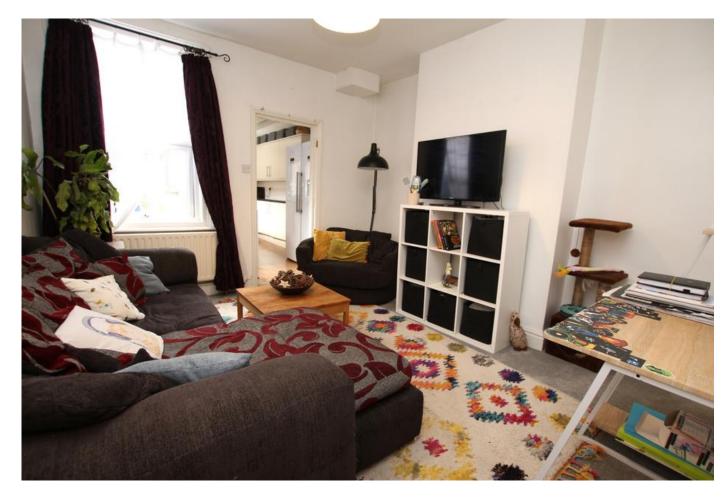

# NEWTONFALLOWELL



Monks Road, Lincoln















# **Key Features**

- Terrace House
- Three Bedrooms
- City Centre Location
- NO ONWARD CHAIN
- Tenant In Situ Paying £900 PCM\*
- Two Reception Rooms
- EPC rating D
- Freehold















Three bedroom, terrace house located within walking distance of the City centre and a host local amenities, including schools, doctors and shops. The property currently has a tenant in situ paying £900 PCM\*. The property also benefits from being sold with NO ONWARD CHAIN.

Internally the property consists of entrance hall, lounge, dining room, kitchen and family bathroom to the ground floor. To the first floor there are two double bedrooms and to the second floor there is a double bedroom with en-suite. Externally the property offers a courtyard garden to the rear.

#### Entrance Hall

External door to front aspect and radiator.

# Dining Room 2.48m x 3.57m (8'1" x 11'8")

Bay window to front aspect and radiator.

#### Lounge 3.41m x 3.76m (11'2" x 12'4")

Window to rear asp