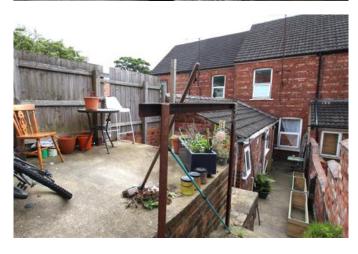

# NEWTONFALLOWELL



Monks Road, Lincoln















# **Key Features**

- Terrace House
- Three Bedrooms
- City Centre Location
- NO ONWARD CHAIN
- Tenant In Situ Paying £900 PCM\*
- Two Reception Rooms
- EPC rating D
- Freehold















Three bedroom, terrace house located within walking distance of the City centre and a host local amenities, including schools, doctors and shops. The property currently has a tenant in situ paying £900 PCM\*. The property also benefits from being sold with NO ONWARD CHAIN.

Internally the property consists of entrance hall, lounge, dining room, kitchen and family bathroom to the ground floor. To the first floor there are two double bedrooms and to the second floor there is a double bedroom with en-suite. Externally the property offers a courtyard garden to the rear.

#### Entrance Hall

External door to front aspect and radiator.

# Dining Room 2.48m x 3.57m (8'1" x 11'8")

Bay window to front aspect and radiator.

#### Lounge 3.41m x 3.76m (11'2" x 12'4")

Window to rear aspect and radi