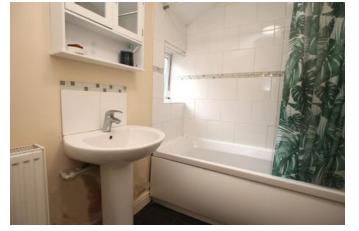

## Bathroom 1.85m x 2.27m (6'1" x 7'5")

Window to side aspect and fitted with panel bath with shower over, low level WC, wash hand basin, extractor and radiator.