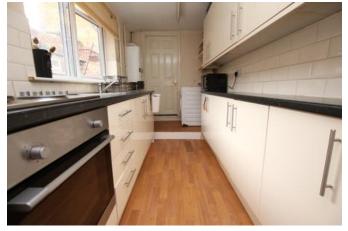

#### Kitchen 1.85m x 5.72m (6'1" x 18'10")

Window and external door to side aspect, and fitted with a range of wall and base units with worktops over, integrated electric oven, four ring electric hob, space and plumbing for washing machine, space for fridge freezer and radiator.