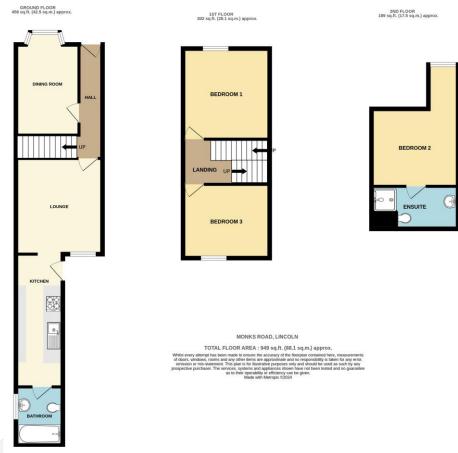

Internally the property consists of entrance hall, lounge, dining room, kitchen and family bathroom to the ground floor. To the first floor there are two double bedrooms and to the second floor there is a double bedroom with en-suite. Externally the property offers a courtyard garden to the rear.

#### Entrance Hall

External door to front aspect and radiator.

# Dining Room 2.48m x 3.57m (8'1" x 11'8")

Bay window to front aspect and radiator.

#### Lounge 3.41m x 3.76m (11'2" x 12'4")

Window to rear aspect and radiator.

#### Kitchen 1.85m x 5.72m (6'1" x 18'10")

Window and external door to side aspect, and fitted with a range of wall and base units with worktops over, integrated electric oven, four ring electric hob, space and plumbing for washing machine, space for fridge freezer and radiator.

## Bathroom 1.85m x 2.27m (6'1" x 7'5")

Window to side aspect and fitted with panel bath with shower over, low level WC, wash hand basin, extractor and radiator.

# 1st Floor Landing

Stairs from ground floor and stairs to second floor.

### Bedroom Two 3.41m x 3.56m (11'2" x 11'8")

Window to front aspect and radiator.

# Bedroom Three 3.41m x 2.90m (11'2" x 9'6")

Window to rear aspect and radiator.

#### Bedroom One 3.41m x 4.79m (11'2" x 15'8")

Window to front aspect and radiator.

#### En-suite 2.53m x 1.67m (8'4" x 5'6")

Fitted with shower cubicle, low level WC, wash hand basin, extractor and radiator.

#### **Outside Rear**

Courtyard Garden.