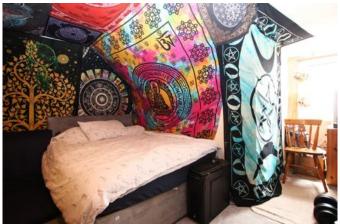

#### Bedroom One 3.41m x 4.79m (11'2" x 15'8")

Window to front aspect and radiator.