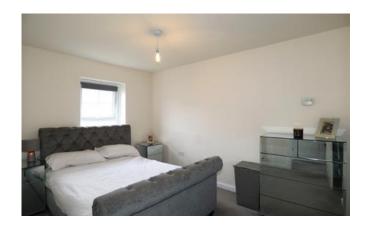

#### **Bedroom One**

13'10" x 8'5" (4.2m x 2.6m)

Window to front aspect and radiator.