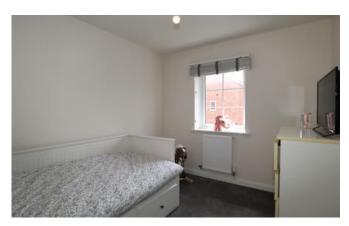

#### **Bedroom Two**

10'2" x 8'5" (3.1m x 2.6m)

Window to rear aspect and radiator.

#### **Bedroom Three**

8'8" x 6'4" (2.7m x 1.9m)

Window to front aspect and radiator.