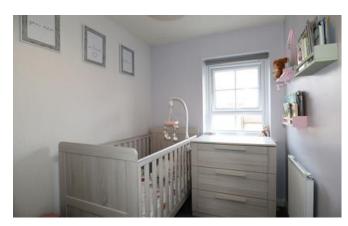

#### **Bedroom Two**

10'2" x 8'5" (3.1m x 2.6m)

Window to rear aspect and radiator.

#### **Bedroom Three**

8'8" x 6'4" (2.7m x 1.9m)

Window to front aspect and radiator.