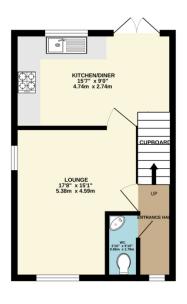

#### **Entrance Hall**

Door to front aspect, radiator and stairs to first floor.

#### \\/C

Fitted with a low level wc, wash hand basin with tiled splashback and radiator.

#### Lounge

16'2" x 11'11" (4.9m x 3.6m)

Window to front aspect and radiator.

## Dining Kitchen

15'1" x 10'6" (4.6m x 3.2m)

Window and French Doors to rear aspect. Fitted with a modern range of wall and base units with work surface over and drainer sink unit. Integrated appliances include oven, four plate hob with extractor hood over, fridge freezer and washer dryer. Radiator and understairs storage.

# Floorplan

**GROUND FLOOR** 

1ST FLOOR

35 CAESAR ROAD, NORTH HYKEHAM LINCOLN LN6 9FN

Whilst every attempt has been made to ensure the accuracy of the floorplan contained here, measurements of doors, windows, rooms and any other items are approximate and no responsibility is taken for any enror, omission or mis exteriment. This plan is for illustrative purposes only and should be used as such by any prospective purchaser. The services, systems and appliances shown have not been tested and no guarantee as to their operation of efficiency can be given.