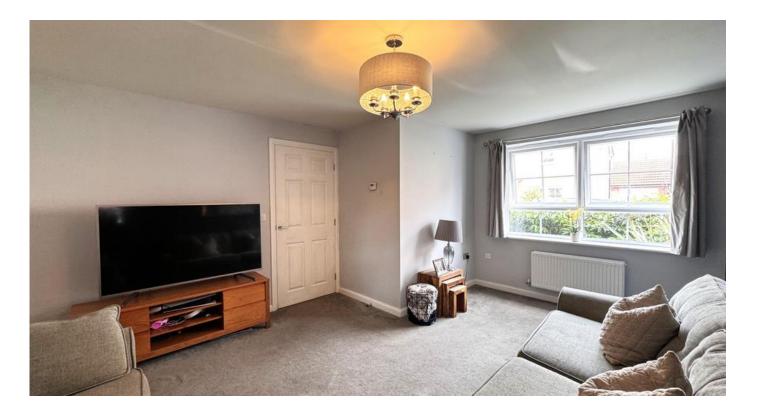

Caesar Road, Lincoln







### £230,000

- Semi-Detached House
- Three Bedrooms
- Dining Kitchen with Appliances
- **Spacious Lounge**

- Bathroom & Ensuite
- **Downstairs WC**
- Off Road Parking & Garden
- EPC rating B







Well Presented Modern Three Bedroom Semi-Detached House situated in the popular area of North Hykeham and within walking distance of amenities. The accommodation comprises Entrance Hall, Lounge, Dining Kitchen with Integrated Appliances & French Doors into the enclosed rear garden, Downstairs WC, Landing, Bathroom and Three Bedrooms with Ensuite Shower Room to the Master Bedroom. The property benefits from off road parking via a driveway to the side.

#### **Entrance Hall**

Door to front aspect, radiator and stairs to first floor.

#### \\/C

Fitted with a low level wc, wash hand basin with tiled splashback and radiator.

#### Lounge

16'2" x 11'11" (4.9m x 3.6m)

Window to front aspect and radiator.

## Dining Kitchen

15'1" x 10'6" (4.6m x 3.2m)

Window and French Doors to rear as