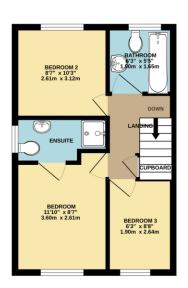

#### Landing

Loft access, radiator and built in storage cupboard.

#### **Bedroom One**

13'10" x 8'5" (4.2m x 2.6m)

Window to front aspect and radiator.

#### **Ensuite**

Window to side aspect. Fitted with a low level wc, wash hand basin and shower cubicle. Chrome heated towel rail and extractor fan.

#### **Bedroom Two**

10'2" x 8'5" (3.1m x 2.6m)

Window to rear aspect and radiator.

#### **Bedroom Three**

8'8" x 6'4" (2.7m x 1.9m)

Window to front aspect and radiator.

### Bathroom

6'4" x 5'7" (1.9m x 1.7m)

Window to rear aspect. Fitted with a low level wc, wash hand basin and panelled bath both with mixer taps. Part tiled walls, radiator and extractor fan.

# Floorplan

**GROUND FLOOR** 

1ST FLOOR

35 CAESAR ROAD, NORTH HYKEHAM LINCOLN LN6 9FN

Whilst every attempt has been made to ensure the accuracy of the floorplan contained here, measurements of doors, windows, rooms and any other items are approximate and no responsibility is taken for any enror, omission or mis exteriment. This plan is for illustrative purposes only and should be used as such by any prospective purchaser. The services, systems and appliances shown have not been tested and no guarantee as to their operation of efficiency can be given.