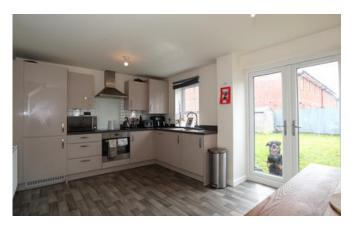

## Dining Kitchen

15'1" x 10'6" (4.6m x 3.2m)

Window and French Doors to rear aspect. Fitted with a modern range of wall and base units with work surface over and drainer sink unit. Integrated appliances include oven, four plate hob with extractor hood over, fridge freezer and washer dryer. Radiator and understairs storage.