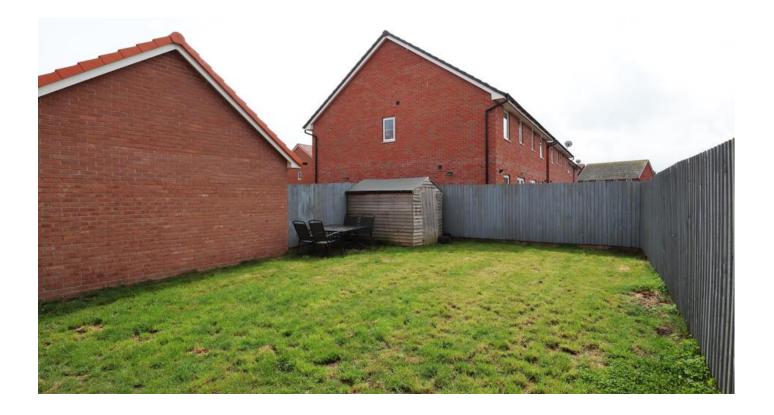

#### Outside

To the front of the property are mature shrubs with metal railing fence and pathway leading to the front door. Gated side access leads to the enclosed rear garden which is laid to lawn.