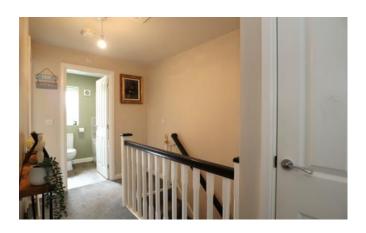

#### Landing

Loft access, radiator and built in storage cupboard.

### Bathroom

6'4" x 5'7" (1.9m x 1.7m)

Window to rear aspect. Fitted with a low level wc, wash hand basin and panelled bath both with mixer taps. Part tiled walls, radiator and extractor fan.