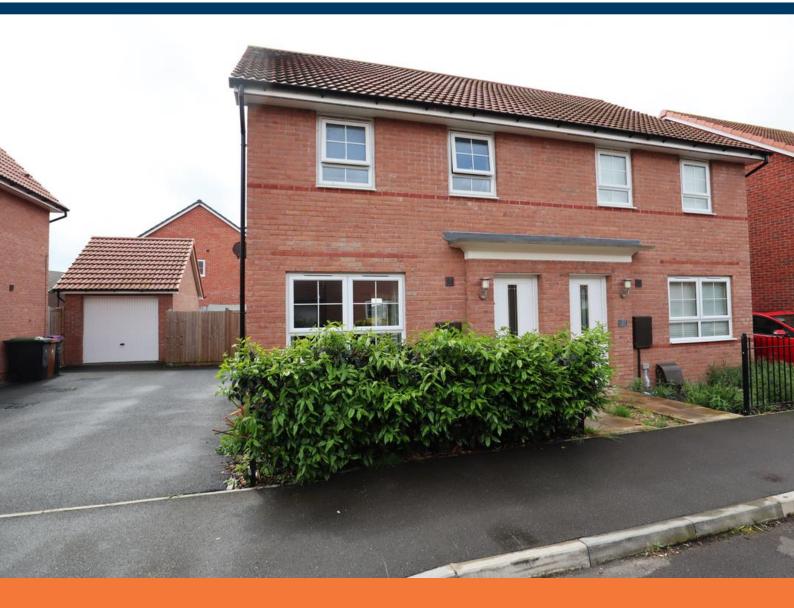

Caesar Road, Lincoln

### £230,000

- Semi-Detached House
- Three Bedrooms
- Dining Kitchen with Appliances
- **Spacious Lounge**

- Bathroom & Ensuite
- **Downstairs WC**
- Off Road Parking & Garden
- EPC rating B

Well Presented Modern Three Bedroom Semi-Detached House situated in the popular area of North Hykeham and within walking distance of amenities. The accommodation comprises Entrance Hall, Lounge, Dining Kitchen with Integrated Appliances & French Doors into the enclosed rear garden, Downstairs WC, Landing, Bathroom and Three Bedrooms with Ensuite Shower Room to the Master Bedroom. The property benefits from off road parking via a driveway to the side.

#### Outside

To the front of the property are mature shrubs with metal railing fence and pathway leading to the front door. Gated side access leads to the enclosed rear garden which is laid to lawn.