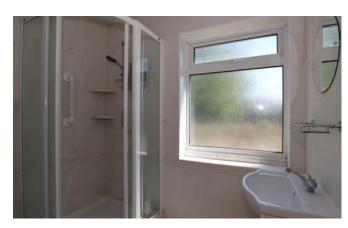

#### **Shower Room**

Window to front aspect. Fitted with a wash hand basin within vanity unit, shower cubicle with shower appliance and tiled walls.