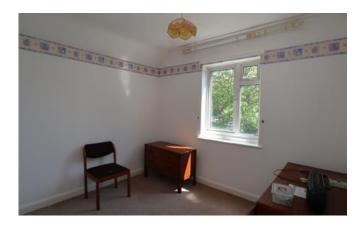

#### **Bedroom Three**

9'4" x 9'2" (2.8m x 2.8m)

Window to rear aspect, built in storage cupboard and radiator.