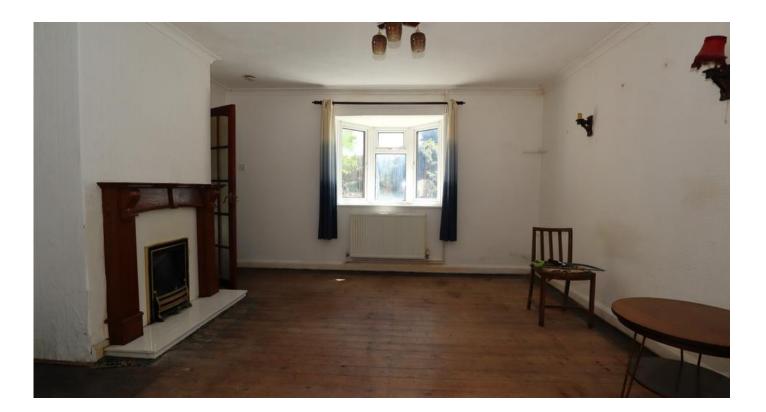

#### Lounge

13'1" x 12'1" (4m x 3.7m)

Bow window to front aspect, radiator, coving to ceiling, wooden flooring and gas fire within surround.