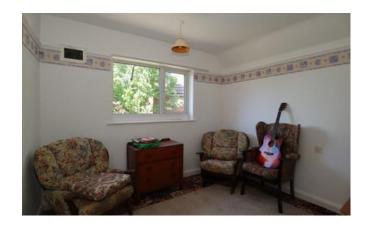

## Bedroom Two

10'5" x 9'8" (3.2m x 3m)

Window to front aspect, built in storage cupboard and radiator.

#### **Bedroom Three**

9'4" x 9'2" (2.8m x 2.8m)

Window to rear aspect, built in storage cupboard and radiator.