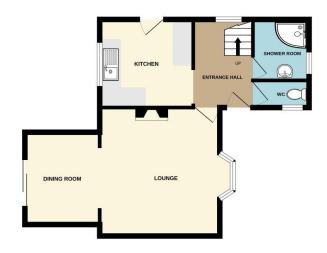

#### **Entrance Hall**

Door to side aspect, stairs to first floor and understairs storage.

#### Lounge

13'1" x 12'1" (4m x 3.7m)

Bow window to front aspect, radiator, coving to ceiling, wooden flooring and gas fire within surround.

# Dining Room

9'1" x 8'0" (2.8m x 2.4m)

Sliding patio doors to rear aspect and radiator.

# Kitchen

10'0" x 9'7" (3m x 2.9m)

Window to rear aspect. Fitted with a range of wall and base units with work surface over, drainer sink unit and tiled walls.

#### **Shower Room**

Window to front aspect. Fitted with a wash hand basin within vanity unit, shower cubicle with shower appliance and tiled walls.

# WC

Window to side aspect. Fitted with a low level wc.

# Floorplan

GROUND FLOOR 471 sq.ft. (43.8 sq.m.) approx. 1ST FLOOR 386 sq.ft. (35.9 sq.m.) approx.