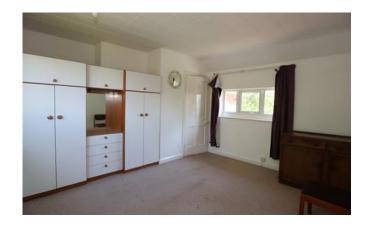

## **Bedroom One**

13'1" x 12'1" (4m x 3.7m)

Windows to both front and rear aspects and radiator.

## Bedroom Two

10'5" x 9'8" (3.2m x 3m)

Window to front aspect, built in storage cupboard and radiator.