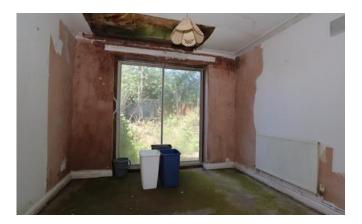

# Dining Room

9'1" x 8'0" (2.8m x 2.4m)

Sliding patio doors to rear aspect and radiator.