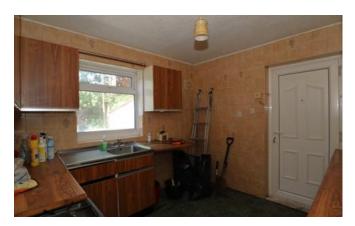

# Kitchen

10'0" x 9'7" (3m x 2.9m)

Window to rear aspect. Fitted with a range of wall and base units with work surface over, drainer sink unit and tiled walls.