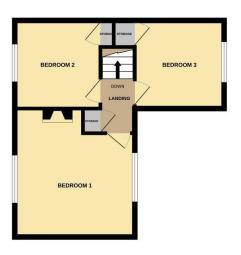

# Landing

Doors to Bedrooms.

## **Bedroom One**

13'1" x 12'1" (4m x 3.7m)

Windows to both front and rear aspects and radiator.

## Bedroom Two

10'5" x 9'8" (3.2m x 3m)

Window to front aspect, built in storage cupboard and radiator.

#### **Bedroom Three**

9'4" x 9'2" (2.8m x 2.8m)

Window to rear aspect, built in storage cupboard and radiator.

# Floorplan

GROUND FLOOR 471 sq.ft. (43.8 sq.m.) approx. 1ST FLOOR 386 sq.ft. (35.9 sq.m.) approx.