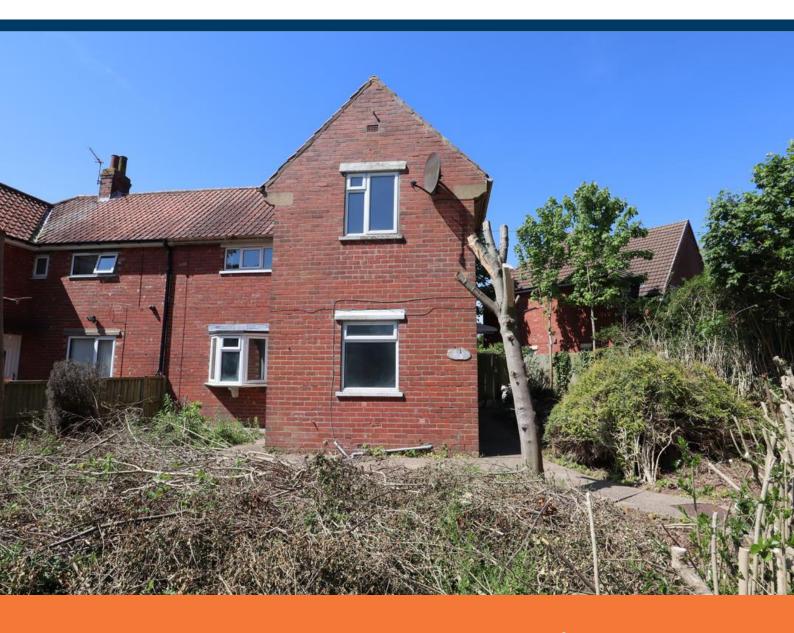

Oval Approach, Lincoln

# £130,000

- Semi Detached House
- In Need of Modernisation
- Three Bedrooms
- Lounge & Dining Room

- Downstairs Shower Room & WC
- No Onward Chain
- Freehold
- EPC rating D

THREE BEDROOM Semi-Detached House situated in an uphill Lincoln location within easy distance of good amenities. The property does require modernisation but has great potential and is for sale with No Onward Chain. The accommodation comprises Entrance Hall, Lounge, Dining Room, Kitchen, Shower Room, WC, First Floor Landing and Three Bedrooms. Outside there are gardens to the front and rear with a driveway to the side of the property.

#### Outside

There are gardens to the front, side and rear with gated access leading to off road parking.