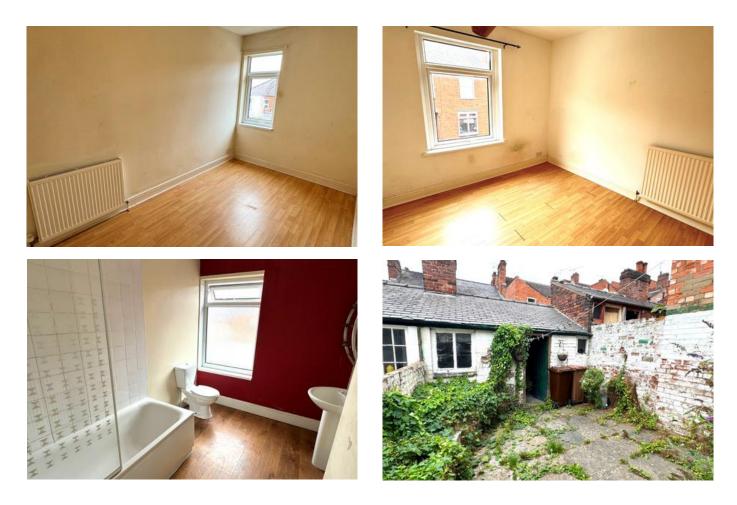

# Shared Passageway

Gated side access to the rear.

Entrance Hall Door to side aspect and stairs to first floor.

Lounge 11'2" x 10'11" (3.4m x 3.3m) Window to front aspect and radiator.

Dining Room 11'11" x 10'11" (3.6m x 3.3m) Window to rear aspect, radiator and understairs storage.

# Kitchen 10'6" x 7'2" (3.2m x 2.2m)

Door and window to side aspect. Fitted with a range of wall and base units with work surface over and drainer sink unit. Fitted oven, gas hob with extractor hood over. Wall mounted gas central heating boiler. Part tiled walls, space and plumbing for washing machine.

#### Bedroom One 11'2" x 10'11" (3.4m x 3.3m)

Window to front aspect, radiator and built in storage cupboard.

#### Bedroom Two 11'10" x 7'0" (3.6m x 2.1m)

Window to rear aspect and radiator.

#### Bathroom 9'10" x 7'1" (3m x 2.2m)

Window to rear aspect. Fitted with a low level wc, wash hand basin and panelled bath with shower and glazed shower screen. Radiator and part tiled walls.

# Outside

To the rear of the property is an enclosed concrete yard with brick outbuilding.