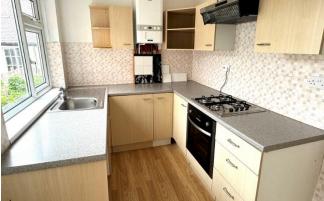

# Kitchen 10'6" x 7'2" (3.2m x 2.2m)

Door and window to side aspect. Fitted with a range of wall and base units with work surface over and drainer sink unit. Fitted oven, gas hob with extractor hood over. Wall mounted gas central heating boiler. Part tiled walls, space and plumbing for washing machine.