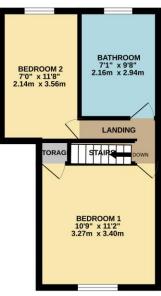

# Landing

Loft access.

#### Bedroom One 11'2" x 10'11" (3.4m x 3.3m)

Window to front aspect, radiator and built in storage cupboard.

#### Bedroom Two 11'10" x 7'0" (3.6m x 2.1m)

Window to rear aspect and radiator.

#### Bathroom 9'10" x 7'1" (3m x 2.2m)

Window to rear aspect. Fitted with a low level wc, wash hand basin and panelled bath with shower and glazed shower screen. Radiator and part tiled walls.

1ST FLOOR 306 sq.ft. (28.5 sq.m.) approx.

7 BERNARD STREET, LINCOLN LN2 SND TOTAL F.LOOR AREA: 1647 sq.ft. (60.1 sq.m.) approx. White very attempt tabe minate to exceed the the topolas contained here, measurement of doors, windows, rooms and any other items are approximate and no responsibility in taken for any encounession or mes attempt. The glass in the interarble purpose card and build build as build build prospective purchase: The source of the door the system of the source of the