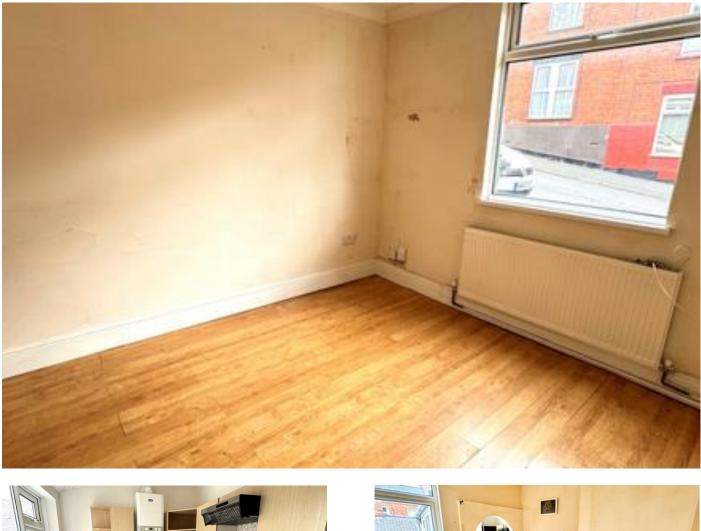

#### Bedroom One 11'2" x 10'11" (3.4m x 3.3m)

Window to front aspect, radiator and built in storage cupboard.

#### Bedroom Two 11'10" x 7'0" (3.6m x 2.1m)

Window to rear aspect and radiator.