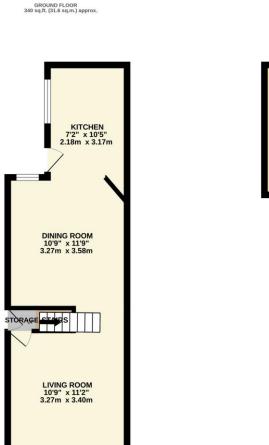

# Shared Passageway

Gated side access to the rear.

Entrance Hall Door to side aspect and stairs to first floor.

Lounge 11'2" x 10'11" (3.4m x 3.3m) Window to front aspect and radiator.

Dining Room 11'11" x 10'11" (3.6m x 3.3m) Window to rear aspect, radiator and understairs storage.

# Kitchen 10'6" x 7'2" (3.2m x 2.2m)

Door and window to side aspect. Fitted with a range of wall and base units with work surface over and drainer sink unit. Fitted oven, gas hob with extractor hood over. Wall mounted gas central heating boiler. Part tiled walls, space and plumbing for washing machine.

# Outside

To the rear of the property is an enclosed concrete yard with brick outbuilding.