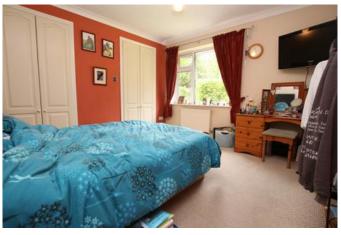

Bedroom One 3.62m x 6.31m (11'11" x 20'8")

Window to front aspect, fitted wardrobes, and radiator.

Bedroom Two 3.41m x 3.30m (11'2" x 10'10") Window to rear aspect and radiator.

Bedroom Three 3.00m x 2.42m (9'10" x 7'11")

Window to front aspect and radiator.