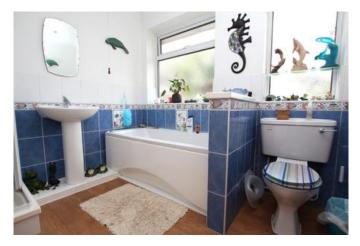

#### Bathroom 2.58m x 2.43m (8'6" x 8'0")

Window to rear aspect and fitted with jacuzzi bath, shower cubicle, low level WC, wash hand basin and extractor.