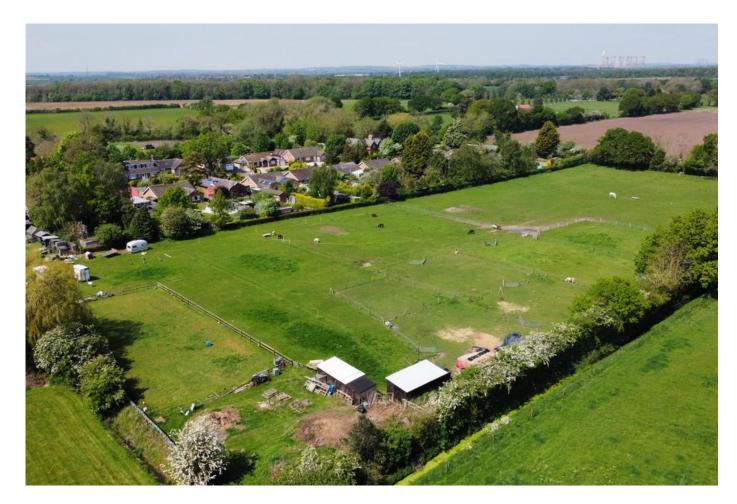

## Key Features

- Five Acres
- Three Bedroom
- Small Holding
- Detached Bungalow
- Rural Location
- Stables
- EPC rating E
- Freehold

Rare opportunity to acquire this Rural three bedroom detached bungalow, with a FOUR AND A HALF ACRE (STS) SMALLHOLDING. Boasting Five Stables and Private access. The smallholding is currently divided into several paddocks.

The bungalow offers, entrance hall, lounge, kitchen diner, snug, three bedrooms, office, utility, WC, and family bathroom with jacuzzi bath.

Outside the property to the front there is a lawned garden and two driveways with ample parking. To the rear of the property there is a lawned garden with patio area, hottub, sheds and garage with personal access to the smallholding. The smallholding boast stables, food storage and vehicular access. Currently housing a variety of animals.

#### **Small Holding**

Personal and vehicular access, various stables and food stores, and natural fencing all round.