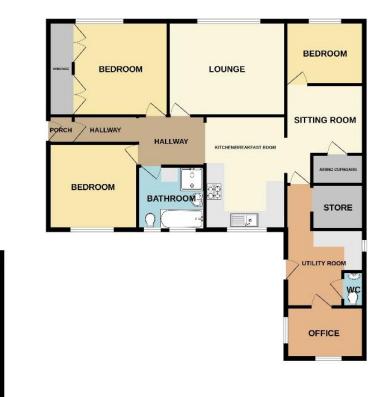

The bungalow offers, entrance hall, lounge, kitchen diner, snug, three bedrooms, office, utility, WC, and family bathroom with jacuzzi bath.

Outside the property to the front there is a lawned garden and two driveways with ample parking. To the rear of the property there is a lawned garden with patio area, hottub, sheds and garage with personal access to the smallholding. The smallholding boast stables, food storage and vehicular access. Currently housing a variety of animals.

Entrance Hall

External door to side aspect

#### Kitchen Diner 3.08m x 4.35m (10'1" x 14'4")

Window to front aspect and fitted with a range of wall and base units with worktops over, integrated electric double oven, electric hob with extractor over, sink with drainer, space for fridge freezer and radiator.

Sitting Room 3.00m x 2.67m (9'10" x 8'10")

Window to side aspect and radiator.

Lounge 4.50m x 3.61m (14'10" x 11'10")

Window to front aspect, log burner and radiator.

#### Utility Room 3.00m x 4.68m (9'10" x 15'5")

External door to side aspect and fitted with a range of wall and base units with worktops over, sink with drainer, space and plumbing for washing machine, dishwasher and tumble dryer. WC 0.88m x 1.15m (2'11" x 3'10")

Fitted with low level WC, wash hand basin and radiator.

Office 3.00m x 1.97m (9'10" x 6'6") Window to side and rear aspect and radiator.

Pantry 2.01m x 1.73m (6'7" x 5'8") Window to side aspect and shelving.

Bedroom One 3.62m x 6.31m (11'11" x 20'8")

Window to front aspect, fitted wardrobes, and radiator.

Bedroom Two 3.41m x 3.30m (11'2" x 10'10") Window to rear aspect and radiator.

Bedroom Three 3.00m x 2.42m (9'10" x 7'11")

Window to front aspect and radiator.

#### Bathroom 2.58m x 2.43m (8'6" x 8'0")

Window to rear aspect and fitted with jacuzzi bath, shower cubicle, low level WC, wash hand basin and extractor.

#### Garage

Up and over door and personal door to side aspect, power and lighting.

GROUND FLOOR 1458 sq.ft. (135.4 sq.m.) approx.

#### 1 WEST ROAD, THORNEY

GARAGE

TOTAL FLOOR AREA: 1:459 sq.ft, (135.4 sq.m) approx. White looy amount has been table to table to the looging control how, neurosensorests of does, whole a control and sy other them are expressed only and hold set are the resumission of missioner. This shot is to thermative properties only and hold set are the propromptione justices. The table is to the shot only and the set are the set to be been approximated on the set and the set are the set of and the set to be been approximated on the set of the s