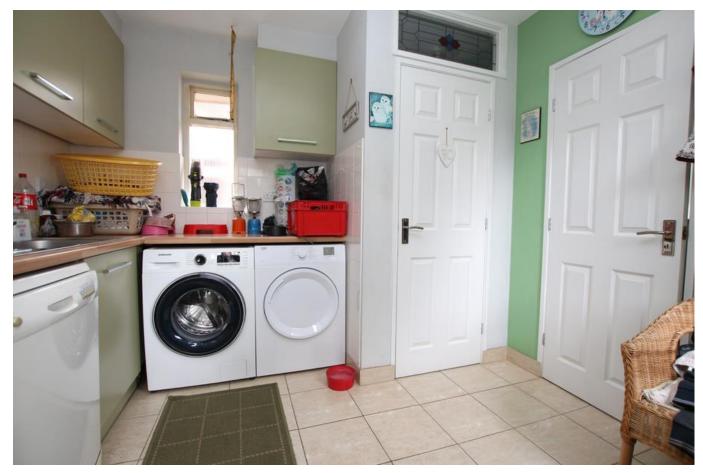

#### Utility Room 3.00m x 4.68m (9'10" x 15'5")

External door to side aspect and fitted with a range of wall and base units with worktops over, sink with drainer, space and plumbing for washing machine, dishwasher and tumble dryer. WC 0.88m x 1.15m (2'11" x 3'10")