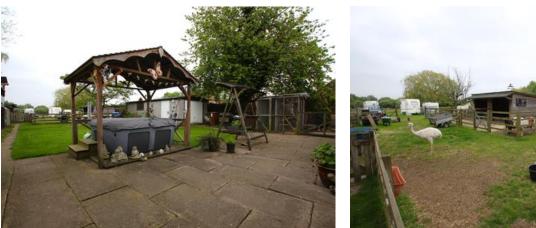

#### **Outside Front**

Lawned garden with two driveways with ample parking and garage.

**Outside Rear** 

Lawned garden and patio with hot tub and various sheds.

#### **Small Holding**

Personal and vehicular access, various stables and food stores, and natural fencing all round.