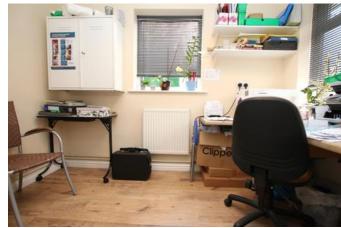

Fitted with low level WC, wash hand basin and radiator.

Office 3.00m x 1.97m (9'10" x 6'6") Window to side and rear aspect and radiator.

Pantry 2.01m x 1.73m (6'7" x 5'8") Window to side aspect and shelving.