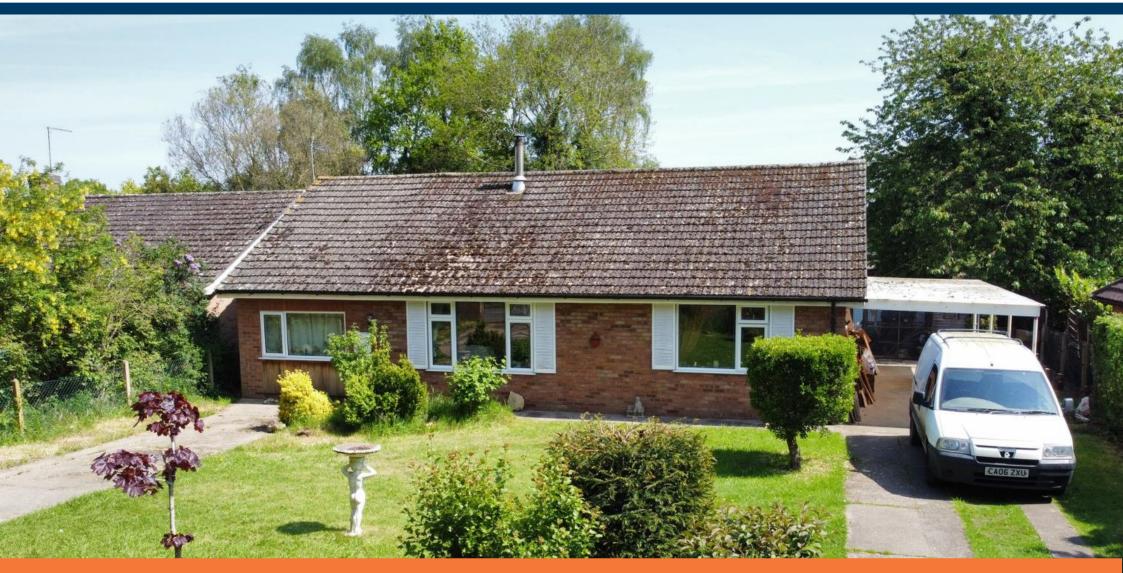

## Key Features

- Five Acres
- Three Bedroom
- Small Holding
- Detached Bungalow
- Rural Location
- Stables
- EPC rating E
- Freehold

Rare opportunity to acquire this Rural three bedroom detached bungalow, with a FOUR AND A HALF ACRE (STS) SMALLHOLDING. Boasting Five Stables and Private access. The smallholding is currently divided into several paddocks.

The bungalow offers, entrance hall, lounge, kitchen diner, snug, three bedrooms, office, utility, WC, and family bathroom with jacuzzi bath.

Outside the property to the front there is a lawned garden and two driveways with ample parking. To the rear of the property there is a lawned garden with patio area, hottub, sheds and garage with personal access to the smallholding. The smallholding boast stables, food storage and vehicular access. Currently housing a variety of animals.

#### **Outside Front**

Lawned garden with two driveways with ample parking and garage.

**Outside Rear** 

Lawned garden and patio with hot tub and various sheds.