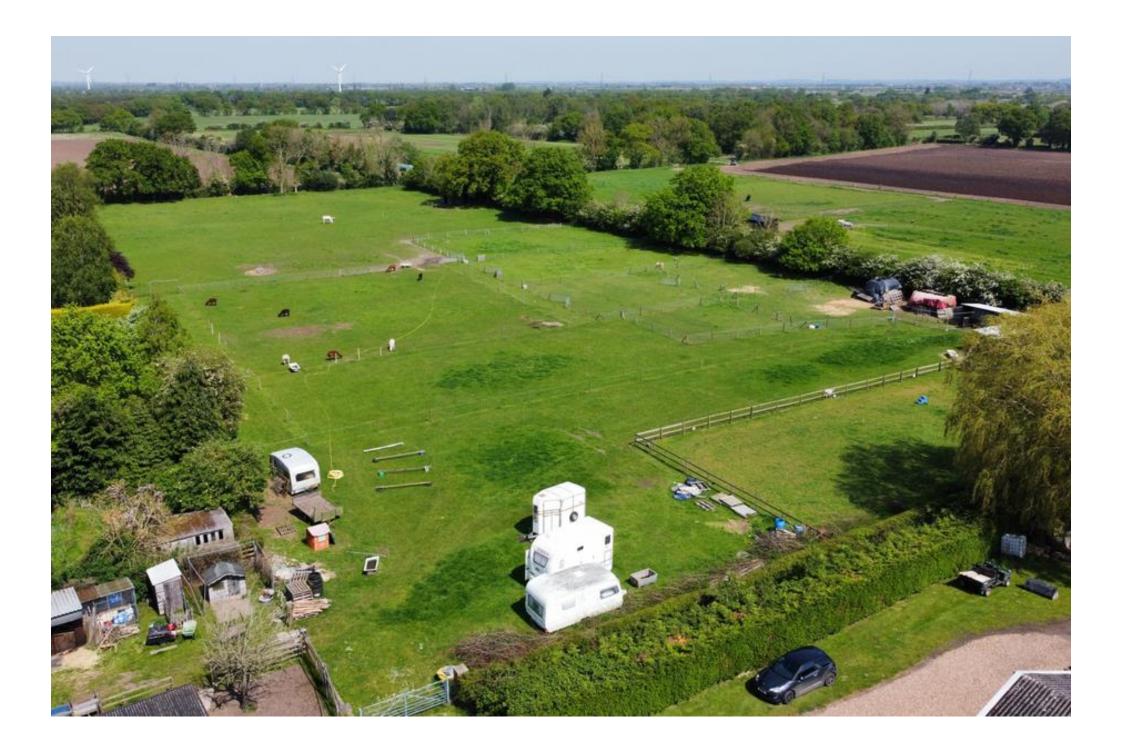

## Key Features

- Five Acres
- Three Bedroom
- Small Holding
- Detached Bungalow
- Rural Location
- Stables
- EPC rating E
- Freehold

Rare opportunity to acquire this Rural three bedroom detached bungalow, with a FOUR AND A HALF ACRE (STS) SMALLHOLDING. Boasting Five Stables and Private access. The smallholding is currently divided into several paddocks.

The bungalow offers, entrance hall, lounge, kitchen diner, snug, three bedrooms, office, utility, WC, and family bathroom with jacuzzi bath.

Outside the property to the front there is a lawned garden and two driveways with ample parking. To the rear of the property there is a lawned garden with patio area, hottub, sheds and garage with personal access to the smallholding. The smallholding boast stables, food storage and vehicular access. Currently housing a variety of animals.

#### **Small Holding**

Personal and vehicular access, various stables and food stores, and natural fencing all round.