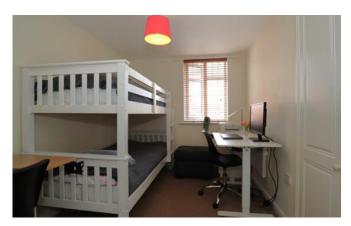

### Bedroom Two

10'1" x 7'11" (3.1m x 2.4m)

With window to side elevation, electric heater and built in wardrobe.