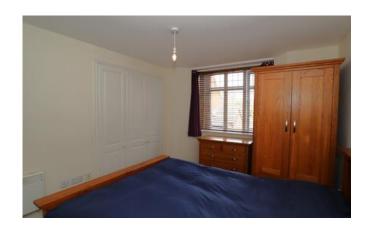

### **Bedroom One**

10'1" x 9'4" (3.1m x 2.8m)

With window to the side elevation, electric heater, tv point and built in wardrobe.

### Bedroom Two

10'1" x 7'11" (3.1m x 2.4m)

With window to side elevation, electric heater and built in wardrobe.