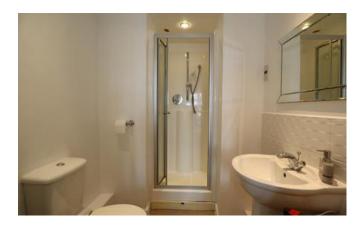

### **En-Suite**

With suite comprising of low level WC, pedestal wash basin, shower cubicle and heated towel rail.