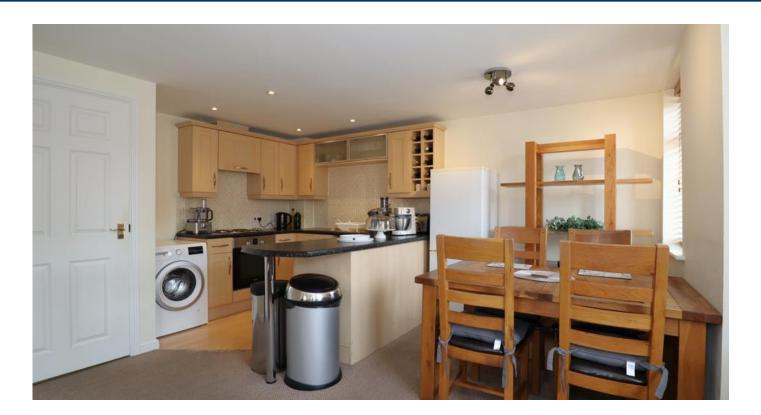

# Open Plan Living Kitchen 23'6" x 14'8" (7.2m x 4.5m)

With bay window and two further windows to the front elevation, window to the side elevation, tv point, two electric heaters.

Kitchen area having a range of base and eye level storage units with worktop, stainless steel electric oven and grill, stainless steel 4 ring electric hob with extractor hood over, stainless steel sink unit with drainer, integral washer dryer and breakfast bar area.