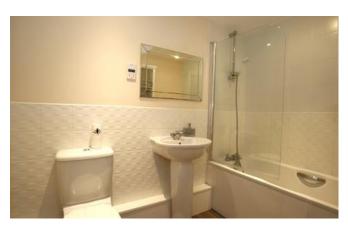

### Bathroom

With suite comprising of low level WC, pedestal wash basin, paneled bath with mixer tap and mixer shower attachment, heated towel rail and extractor.