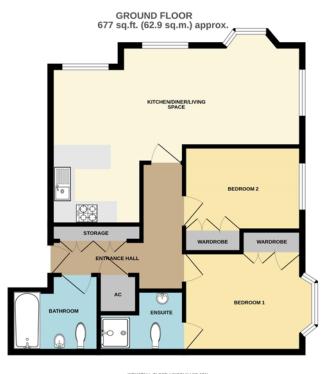

## Floorplan

TOTAL FLOOR ABEA 677 Soft, (16.2 9 stm) approx.

TOTAL FLOOR ABEA 677 Soft, (16.2 9 stm) approx.

While nevy strengt has been made to ensure the accuracy of the floorpian contained here, measurements of doors, and/one, normal and up offer the man engineerance and respectability to the respectability to the day entry, omission or mis-statement. This plan in the floorbine-proposes only and should be used as such by any managenetic purchases.

#### Entrance

The property is entered via a communal entrance having telephone entry system. A door from the communal hallway leads into entrance hallway with telephone intercom, storage heater, airing cupboard housing hot water cylinder and built in storage cupboard.

# Open Plan Living Kitchen 23'6" x 14'8" (7.2m x 4.5m)

With bay window and two further windows to the front elevation, window to the side elevation, tv point, two electric heaters.

Kitchen area having a range of base and eye level storage units with worktop, stainless steel electric oven and grill, stainless steel 4 ring electric hob with extractor hood over, stainless steel sink unit with drainer, integral washer dryer and breakfast bar area.

### **Bedroom One**

10'1" x 9'4" (3.1m x 2.8m)

With window to the side elevation, electric heater, tv point and built in wardrobe.

### **En-Suite**

With suite comprising of low level WC, pedestal wash basin, shower cubicle and heated towel rail.

### Bedroom Two

10'1" x 7'11" (3.1m x 2.4m)

With window to side elevation, electric heater and built in wardrobe.

### Bathroom

With suite comprising of low level WC, pedestal wash basin, paneled bath with mixer tap and mixer shower attachment, heated towel rail and extractor.