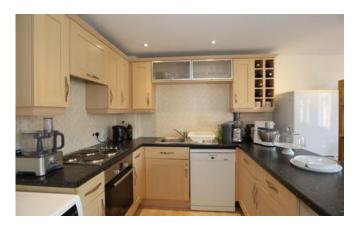

# Open Plan Living Kitchen 23'6" x 14'8" (7.2m x 4.5m)

With bay window and two further windows to the front elevation, window to the side elevation, tv point, two electric heaters.

Kitchen area having a range of base and eye level storage units with worktop, stainless steel electric oven and grill, stainless steel 4 ring electric hob with extractor hood over, stainless steel sink unit with drainer, integral washer dryer and breakfast bar area.