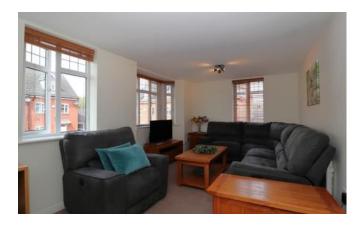

# Open Plan Living Kitchen 23'6" x 14'8" (7.2m x 4.5m)

With bay window and two further windows to the front elevation, window to the side elevation, tv point, two electric heaters.

Kitchen area having a range of base and eye level storage units with worktop, stainless steel electric oven and grill, stainless steel 4 ring electric hob with extractor hood over, stainless steel sink unit with drainer, integral washer dryer and breakfast bar area.