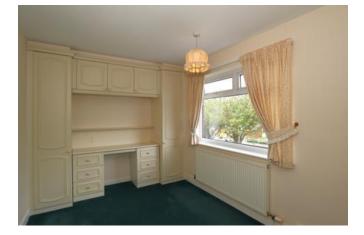

#### Bedroom Four 8'11" x 8'10" (2.7m x 2.7m)

With window to rear elevation, radiator and fitted office furniture.

Family Bathroom 14'11" x 5'2" (4.5m x 1.6m) With window to front elevation, fully tiled throughout, jacuzzi bath, wash hand basin, bidet, low level wc, double shower enclosure and heated towel rail.