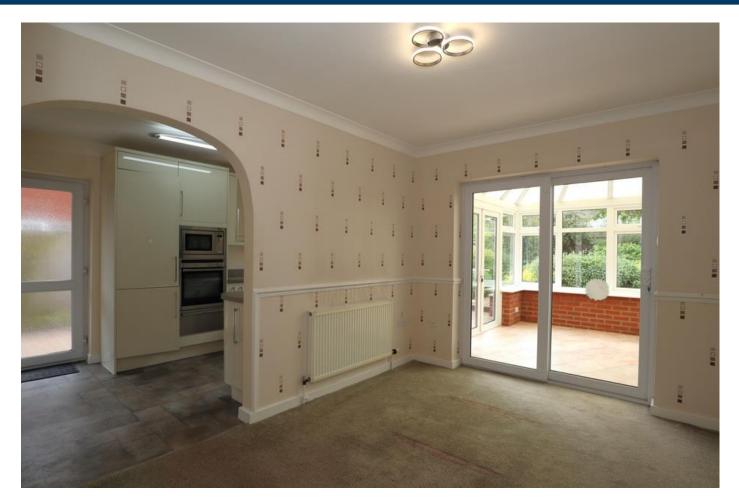

#### Dining Room 11'7" x 8'4" (3.5m x 2.5m)

With sliding patio doors to conservatory, radiator and archway to kitchen.

#### **Conservatory** 19'2" x 9'10" (5.9m x 3m)

Brick and upvc double glazed conservatory with radiator and patio doors to the garden.