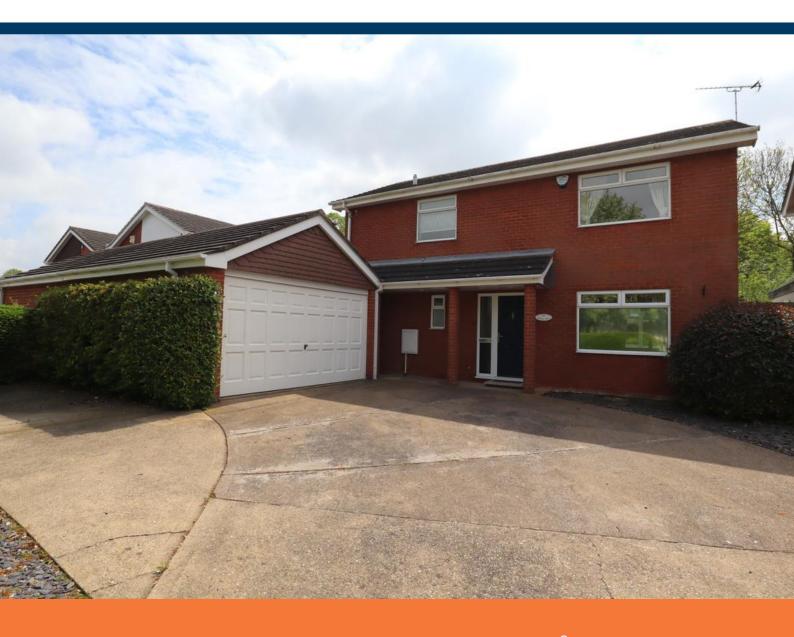

## Manton Road, Lincoln

#### £350,000

- Detached House
- Uphill Location
- Four Bedrooms
- Lounge, Dining Room & Conservatory
- Downstairs Cloakroom & Utility
- Driveway & Double Garage
- Freehold
- EPC Grade C

Situated within a cul de sac position in walking distance to to the Bailgate and Cathedral Quarter of Lincoln this Four Bedroom Detached House boasts accommodation comprising of; Entrance Hall, Lounge, Dining Room, Kitchen with built in Neff Appliances, Conservatory, Downstairs Cloakroom and Utility Room. To the first floor there are Four Bedrooms and a five piece Family Bathroom. The property further benefits from a Driveway providing off road parking for three to four cars and a Double Garage with electric door.

#### Outside

The property benefits from a driveway offering ample parking and a double garage with electric up and over door, power and lighting and a personal door to the garden. The rear garden features a block paved patio area and a lawned area with mature shrub borders.