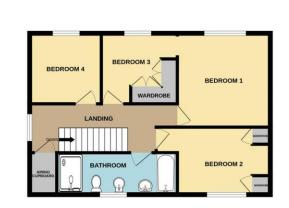

#### Landing 18'1" x 6'2" (5.5m x 1.9m)

With window to side elevation, radiator, loft hatch, airing cupboard housing gas central heating boiler and immersion tank.

#### Bedroom One 11'8" x 11'6" (3.6m x 3.5m) With window to rear elevation, radiator and fitted drawer unit.

Bedroom Two 11'8" x 8'2" (3.6m x 2.5m)

With window to front elevation, radiator and built in storage.

### Bedroom Three 9'4" x 8'10" (2.8m x 2.7m)

With window to rear elevation, radiator, connecting door to bedroom one, fitted wardrobes and dressing table.

#### Bedroom Four 8'11" x 8'10" (2.7m x 2.7m)

With window to rear elevation, radiator and fitted office furniture.

Family Bathroom 14'11" x 5'2" (4.5m x 1.6m) With window to front elevation, fully tiled throughout, jacuzzi bath, wash hand basin, bidet, low level wc, double shower enclosure and heated towel rail.