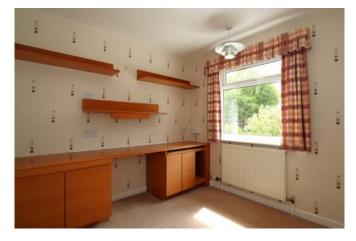

#### Utility Room 8'0" x 5'8" (2.4m x 1.7m)

With base and eye level units with worktop over and stainless steel sink.