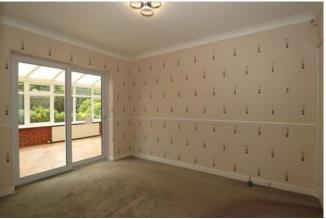

#### **Conservatory** 19'2" x 9'10" (5.9m x 3m)

Brick and upvc double glazed conservatory with radiator and patio doors to the garden.