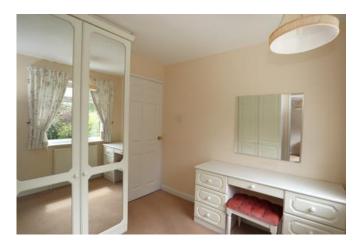

### Bedroom Three 9'4" x 8'10" (2.8m x 2.7m)

With window to rear elevation, radiator, connecting door to bedroom one, fitted wardrobes and dressing table.