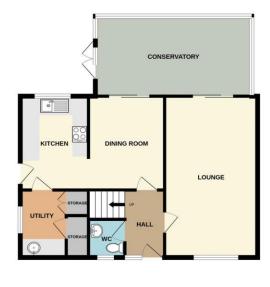

#### Lounge 20'0" x 11'6" (6.1m x 3.5m)

With window to front elevation, sliding patio doors in to conservatory, radiator and electric fireplace with feature surround.

#### Dining Room 11'7" x 8'4" (3.5m x 2.5m)

With sliding patio doors to conservatory, radiator and archway to kitchen.

#### Kitchen 11'7" x 8'4" (3.5m x 2.5m)

With window to rear elevation, upvc door to side elevation and radiator. Fitted with a range of base and eye level units with worktops over, sink with drainer, and integrated appliances consisting of fridge freezer, Neff oven, microwave and warming drawer, Neff induction hob with extractor over and Neff dishwasher.

#### **Conservatory** 19'2" x 9'10" (5.9m x 3m)

Brick and upvc double glazed conservatory with radiator and patio doors to the garden.

#### Utility Room 8'0" x 5'8" (2.4m x 1.7m)

With base and eye level units with worktop over and stainless steel sink.

#### Dowstairs Cloakroom 4'7" x 4'6" (1.4m x 1.4m)

With window to front elevation, low level wc, wash hand basin, radiator and alarm panel.