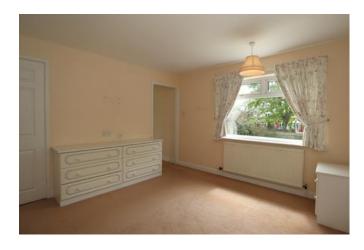

#### Bedroom One 11'8" x 11'6" (3.6m x 3.5m) With window to rear elevation, radiator and fitted drawer unit.

Bedroom Two 11'8" x 8'2" (3.6m x 2.5m)

With window to front elevation, radiator and built in storage.