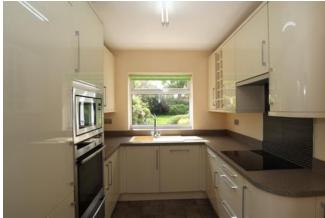

#### Kitchen 11'7" x 8'4" (3.5m x 2.5m)

With window to rear elevation, upvc door to side elevation and radiator. Fitted with a range of base and eye level units with worktops over, sink with drainer, and integrated appliances consisting of fridge freezer, Neff oven, microwave and warming drawer, Neff induction hob with extractor over and Neff dishwasher.