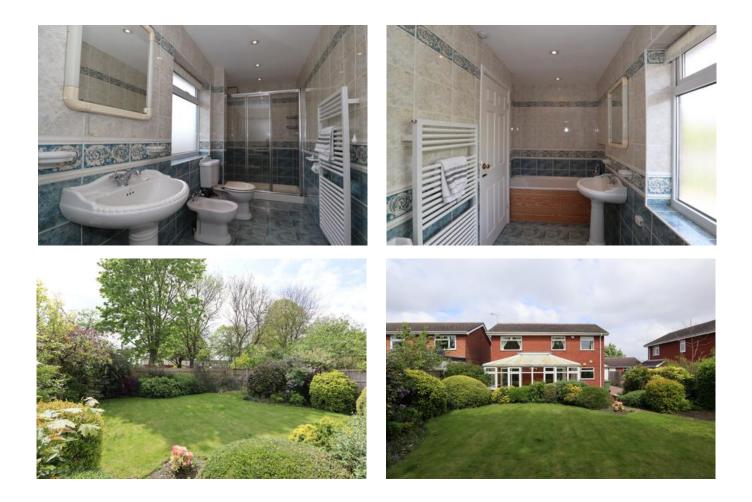

#### Bedroom Four 8'11" x 8'10" (2.7m x 2.7m)

With window to rear elevation, radiator and fitted office furniture.

Family Bathroom 14'11" x 5'2" (4.5m x 1.6m) With window to front elevation, fully tiled throughout, jacuzzi bath, wash hand basin, bidet, low level wc, double shower enclosure and heated towel rail.

#### Outside

The property benefits from a driveway offering ample parking and a double garage with electric up and over door, power and lighting and a personal door to the garden. The rear garden features a block paved patio area and a lawned area with mature shrub borders.