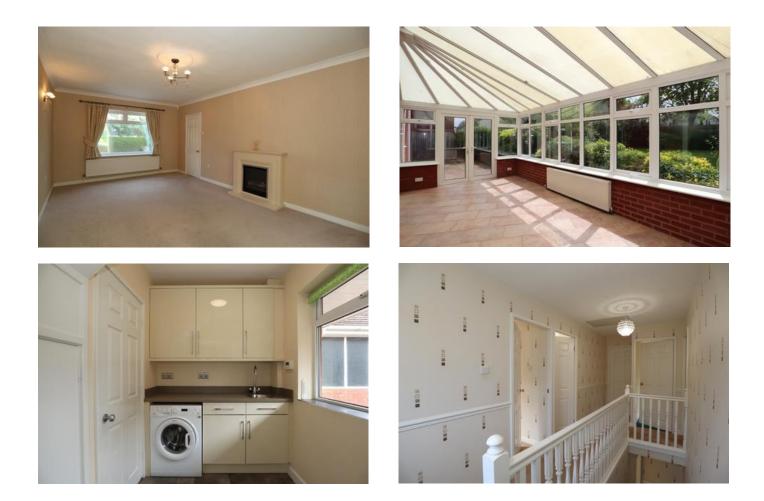

#### Entrance

With upvc door to front elevation, radiator and stairs to first floor.

#### Lounge 20'0" x 11'6" (6.1m x 3.5m)

With window to front elevation, sliding patio doors in to conservatory, radiator and electric fireplace with feature surround.

#### **Conservatory** 19'2" x 9'10" (5.9m x 3m)

Brick and upvc double glazed conservatory with radiator and patio doors to the garden.

#### Utility Room 8'0" x 5'8" (2.4m x 1.7m)

With base and eye level units with worktop over and stainless steel sink.

#### Landing 18'1" x 6'2" (5.5m x 1.9m)

With window to side elevation, radiator, loft hatch, airing cupboard housing gas central heating boiler and immersion tank.