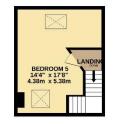

# Second Floor Landing

Leading to

## Bedroom Five 4.38m x 5.38m (14'5" x 17'8")

Window to rear aspect and radiator.