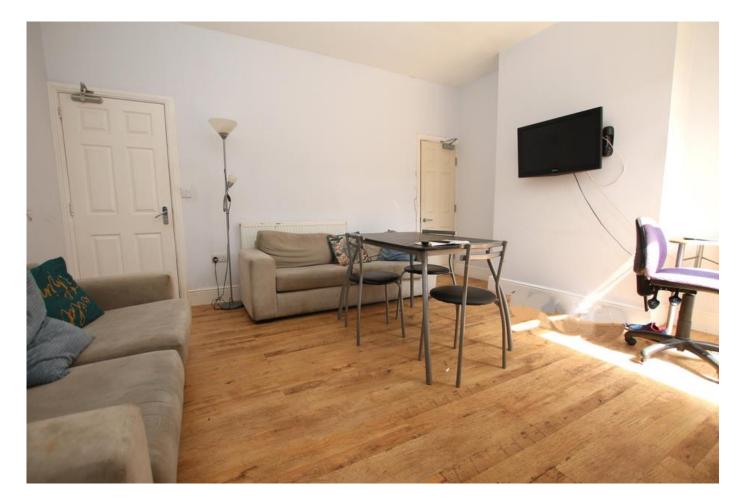

#### Lounge 4.38m x 3.56m (14'5" x 11'8")

French doors to rear aspect, understairs cupboard and radiator.