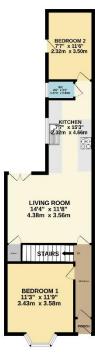

#### Entrance Hall

External door to front aspect and stairs to first floor.

#### Lounge 4.38m x 3.56m (14'5" x 11'8")

French doors to rear aspect, understairs cupboard and radiator.

#### Kitchen 2.32m x 4.66m (7'7" x 15'4")

Window to side aspect and fitted with a range of wall and base units with worktops over, sink with drainer, electric oven, electric hob with extractor over, space and plumbing for washing machine and dishwasher.

#### WC 1.37m x 0.94m (4'6" x 3'1")

Window to side aspect and fitted with low level WC and wash hand basin.

Bedroom One 3.43m x 3.58m (11'4" x 11'8")

Bay window to front aspect and radiator.

#### Bedroom Two 2.32m x 3.50m (7'7" x 11'6") External door to side aspect and radiator.