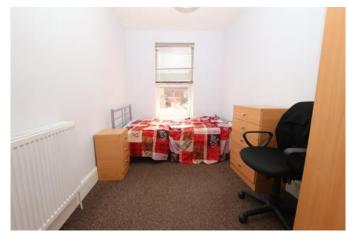

#### Bedroom Two 2.32m x 3.50m (7'7" x 11'6") External door to side aspect and radiator.

## **First Floor Landing**

Bedroom Three 4.38m x 2.80m (14'5" x 9'2") Window to rear aspect and radiator.

Bedroom Four 2.22m x 5.48m (7'4" x 18'0")

Window to front aspect and radiator.