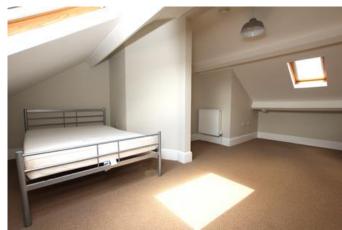

## Bedroom Five 4.38m x 5.38m (14'5" x 17'8")

Window to rear aspect and radiator.