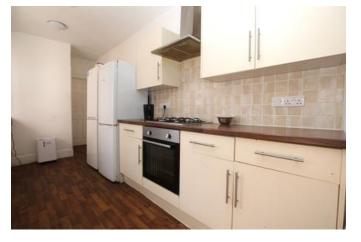

#### Kitchen 2.32m x 4.66m (7'7" x 15'4")

Window to side aspect and fitted with a range of wall and base units with worktops over, sink with drainer, electric oven, electric hob with extractor over, space and plumbing for washing machine and dishwasher.