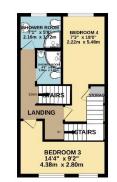

## **First Floor Landing**

Bedroom Three 4.38m x 2.80m (14'5" x 9'2") Window to rear aspect and radiator.

Bedroom Four 2.22m x 5.48m (7'4" x 18'0")

Window to front aspect and radiator.