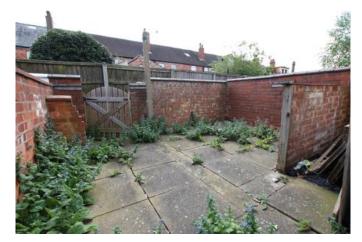

# NEWTONFALLOWELL



Scorer Street, Lincoln

# £198,500

ia 5 ia 2 ia 1

# Key Features

- HMO
- Five Bedrooms
- NO ONWARD CHAIN
- Popular Location
- Two Shower Rooms
- Potential Yield of £24000
- EPC rating D
- Freehold















Five bedroom HMO, terrace house. Currently let to four students. Located in the popular area of Sincil Bank and within walking distance of the City Centre and University. The property has been fully let since 2015 and is being sold with NO ONWARD CHAIN. The property consists of entrance hall, lounge, kitchen, WC and two bedrooms to the ground floor. To the first floor there are two bedrooms and two shower rooms and the second floor one large bedroom. To the rear of the property there is a courtyard garden.

#### Entrance Hall

External door to front aspect and stairs to first floor.

#### Lounge 4.38m x 3.56m (14'5" x 11'8")

French doors to rear aspect, understairs cupboard and radiator.

#### Kitchen 2.32m x 4.66m (7'7" x 15'4")

Window to side aspect and fitted with a range of wall an