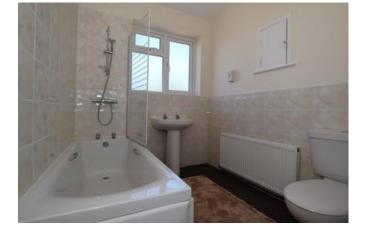

#### Bathroom 7'1" x 6'6" (2.2m x 2m)

Window to rear aspect. Fitted with a low level wc, wash hand basin and panelled bath with mains shower and glazed shower screen. Part tiled walls, radiator and built in storage cupboard housing gas combi central heating boiler.