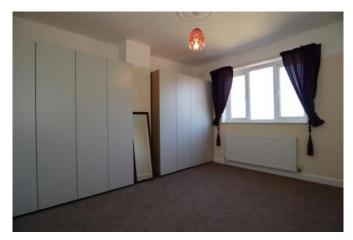

#### Bedroom One 11'1" x 10'1" (3.4m x 3.1m)

Bay window to front aspect, fitted wardrobes and radiator.