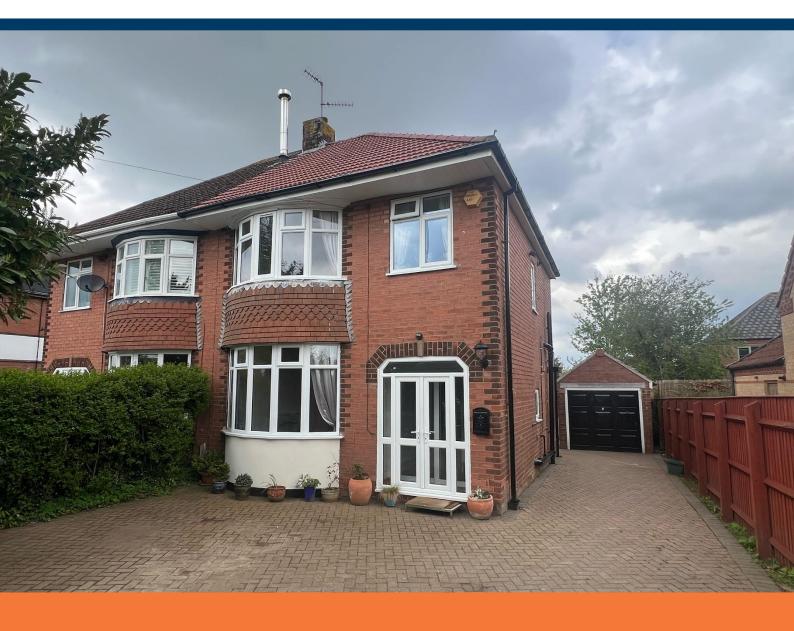

# Hawthorn Road, Lincoln

## £255,000

- Bay Fronted Period Property
- Three Bedrooms
- Lounge & Dining Room
- Downstairs WC

- Block Paved Driveway
- Gardens & Garage
- NO ONWARD CHAIN
- EPC rating D

Modern & Well Presented Semi Detached House situated in a convenient location on the northern outskirts of the city for a variety of excellent amenities, the hospital, schools and road links. The accommodation comprises of Entrance Porch, Entrance Hall, Bay Fronted Lounge, Dining Room, Breakfast Kitchen, Downstairs WC, Landing, Three Bedrooms & Bathroom. The property further benefits from ample off road parking, a detached garage and a garden to the rear. The property has been recently refurbished throughout with a new roof, new carpets and new kitchen.

#### Outside

To the front of the property is a block paved off road parking area and driveway leading to the detached garage. To the rear of the property is a garden which is currently being seeded to lawn. There is a patio area.

#### Outside

Blocked paved driveway to the front providing off road parking for several vehicles and garage. Enclosed garden to the rear.