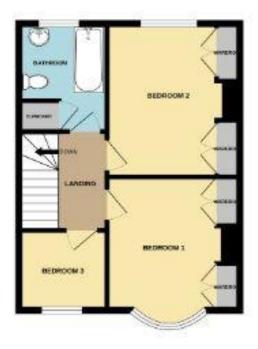

#### Landing

Window to side aspect and loft access.

#### Bedroom One 11'1" x 10'1" (3.4m x 3.1m)

Bay window to front aspect, fitted wardrobes and radiator.

## Bedroom Two 12'10" x 11'1" (3.9m x 3.4m)

Window to rear aspect, fitted wardrobes and radiator.

#### Bedroom Three 7'1" x 6'6" (2.2m x 2m) Window to front aspect and radiator.

#### Bathroom 7'1" x 6'6" (2.2m x 2m)

Window to rear aspect. Fitted with a low level wc, wash hand basin and panelled bath with mains shower and glazed shower screen. Part tiled walls, radiator and built in storage cupboard housing gas combi central heating boiler.