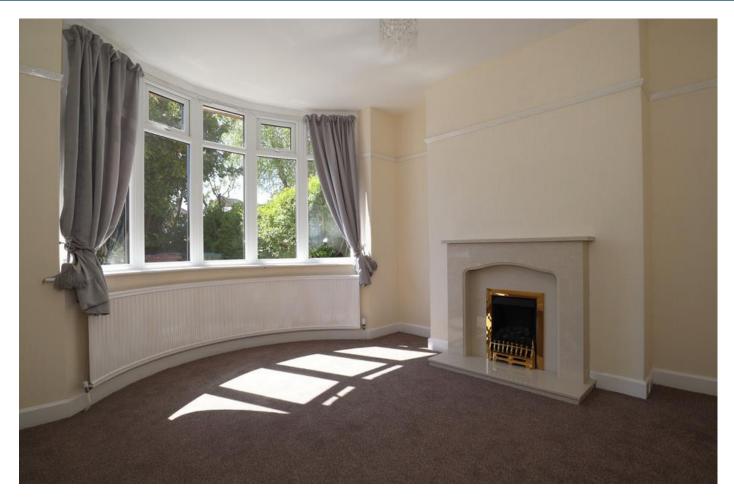

#### Lounge 11'7" x 10'1" (3.5m x 3.1m)

Bay window to front aspect, curved radiator, gas fire inset to decorative fireplace and dado rail.