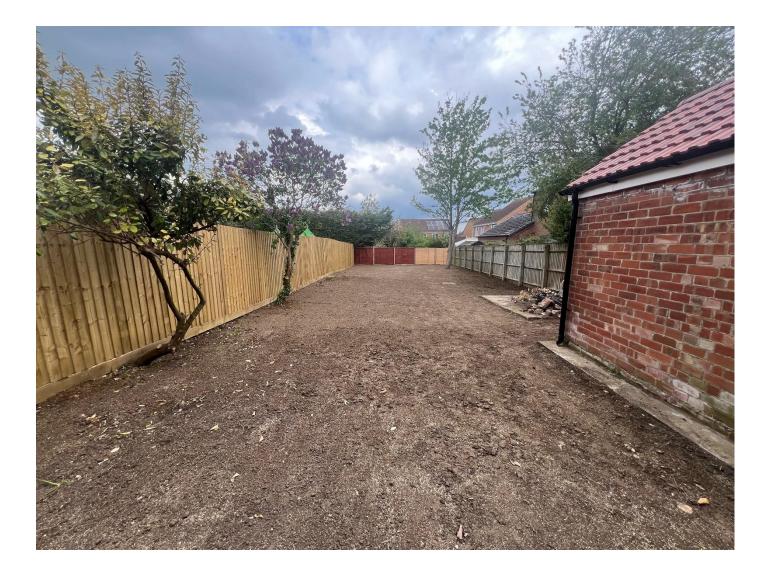

#### Outside

To the front of the property is a block paved off road parking area and driveway leading to the detached garage. To the rear of the property is a garden which is currently being seeded to lawn. There is a patio area.

#### Outside

Blocked paved driveway to the front providing off road parking for several vehicles and garage. Enclosed garden to the rear.