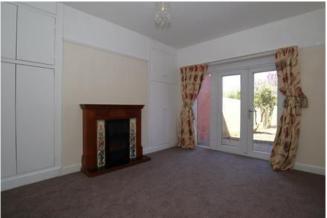

## Dining Room 12'8" x 11'7" (3.9m x 3.5m)

French doors to rear aspect opening in to the garden, radiator, cast iron fireplace with decorative surround and twin double storage cupboards.