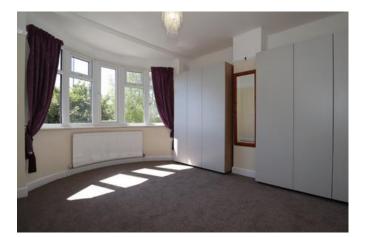

#### Bedroom One 11'1" x 10'1" (3.4m x 3.1m)

Bay window to front aspect, fitted wardrobes and radiator.