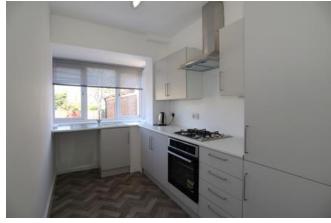

#### Kitchen 9'5" x 6'6" (2.9m x 2m)

Window to rear aspect. Fitted with a range of wall and base units with work surfaces, stainless steel drainer sink unit and space and plumbing for washing machine. Fitted over and four gas ring hob and extractor hood over.