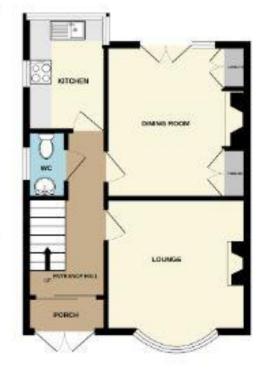

#### Entrance Porch Double doors to front aspect.

## Entrance Hall

Sliding patio doors from the entrance porch, radiator, stairs to first floor and understairs storage.

#### Lounge 11'7" x 10'1" (3.5m x 3.1m)

Bay window to front aspect, curved radiator, gas fire inset to decorative fireplace and dado rail.

## Dining Room 12'8" x 11'7" (3.9m x 3.5m)

French doors to rear aspect opening in to the garden, radiator, cast iron fireplace with decorative surround and twin double storage cupboards.

#### Kitchen 9'5" x 6'6" (2.9m x 2m)

Window to rear aspect. Fitted with a range of wall and base units with work surfaces, stainless steel drainer sink unit and space and plumbing for washing machine. Fitted over and four gas ring hob and extractor hood over.

#### WC

Window to side aspect. Fitted with a low level wc and wash hand basin.