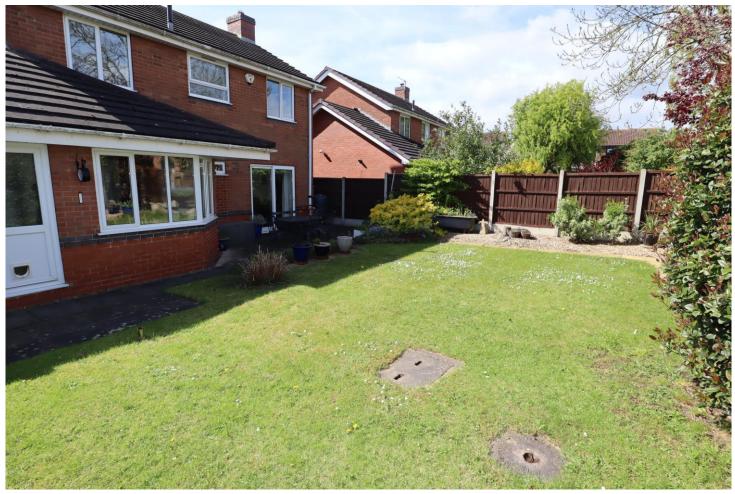

#### Outside

To the front of the property is a garden laid to lawn with adjacent Resin Bonded Driveway and attached Single Garage. To the rear is an enclosed garden with lawn, patio, trees and shrubs.