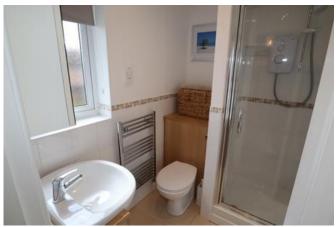

# **En-Suite**

Window to front, radiator, wash basin, W.C and shower enclosure.

# Bathroom

Window to rear, radiator, wash basin, W.C and panelled bath.