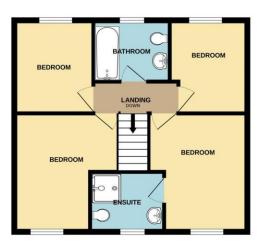

# Bedroom One 11'10" x 9'11"

Window to front and a radiator.

# **En-Suite**

Window to front, radiator, wash basin, W.C and shower enclosure.

# Bedroom Two 11'10" x 10'6"

Window to front and a radiator.

### Bedroom Three 9'4" x 7'11"

Window to rear and a radiator.

#### Bedroom Four 9'4" x 7'9"

Window to front and a radiator.

# Bathroom

Window to rear, radiator, wash basin, W.C and panelled bath.

GROUND FLOOR 1ST FLOOR

#### SWAYNE CLOSE, LINCOLN, LN2 4SH

Whilst every attempt has been made to ensure the accuracy of the floorplan contained here, measurements of doors, windows, rooms and any other tiens are approximate and no responsibility is daken for any enry, omission or mis-statement. This plan is for illustrative purposes only and should be used as such by any prospective purchaser. The services, systems and appliances shown have not been tested and no guarantee as to their operability or efficiency can be given.