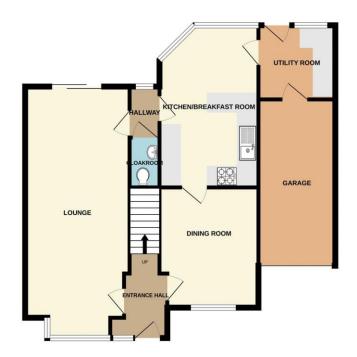

Newton Fallowell are pleased to offer for sale, this four bedroom detached house situated in the Glebe Park area of Uphill Lincoln. The accommodation comprises: Hall, Cloakroom, Lounge, Dining Room, Breakfast Kitchen, Utility Room, Four Bedrooms, Family Bathroom and En-Suite Shower Room. Outside, there are Gardens, Garage and a recently installed, Resin Bonded Driveway.

# **Entrance Hall**

Door to front elevation and stairs to first floor.

# Lounge 25'2" x 10'6"

Bay window to front, two radiators and patio doors to rear.

# Rear Hallway

Linking the lounge and kitchen and having window to rear.

# Cloakroom

With wash basin and W.C.

# Dining Room 12' x 9'11"

Window to front and a radiator.

# Breakfast Kitchen 16'3" x 9'11"

Windows to rear, radiator, range of base and eye level units with inset sink unit and built-in oven and hob.

# Utility Room 7'9" x 7'5"

Window and door to rear, fitted units, sink unit, plumbing for washing machine and door to garage.

GROUND FLOOR 1ST FLOOR

#### SWAYNE CLOSE, LINCOLN, LN2 4SH

Whilst every attempt has been made to ensure the accuracy of the floorplan contained here, measurements of doors, windows, rooms and any other tiens are approximate and no responsibility is daken for any enry, omission or mis-statement. This plan is for illustrative purposes only and should be used as such by any prospective purchaser. The services, systems and appliances shown have not been tested and no guarantee as to their operability or efficiency can be given.