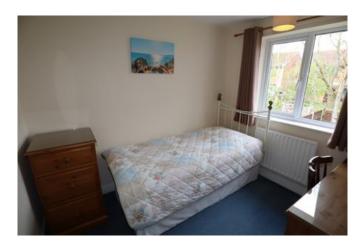

### Bedroom Three 9'4" x 7'11"

Window to rear and a radiator.

#### Bedroom Four 9'4" x 7'9"

Window to front and a radiator.