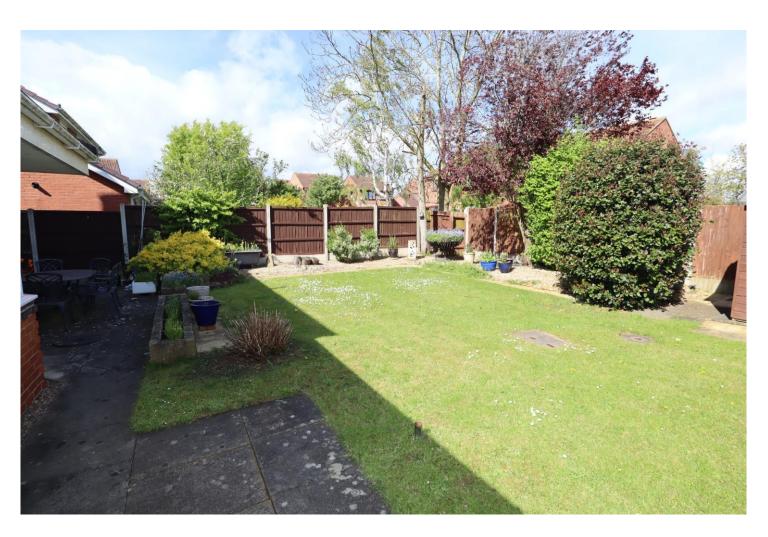

#### Outside

To the front of the property is a garden laid to lawn with adjacent Resin Bonded Driveway and attached Single Garage. To the rear is an enclosed garden with lawn, patio, trees and shrubs.