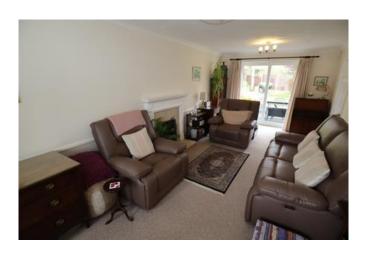

# Lounge 25'2" x 10'6"

Bay window to front, two radiators and patio doors to rear.