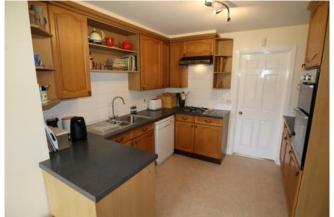

# Breakfast Kitchen 16'3" x 9'11"

Windows to rear, radiator, range of base and eye level units with inset sink unit and built-in oven and hob.