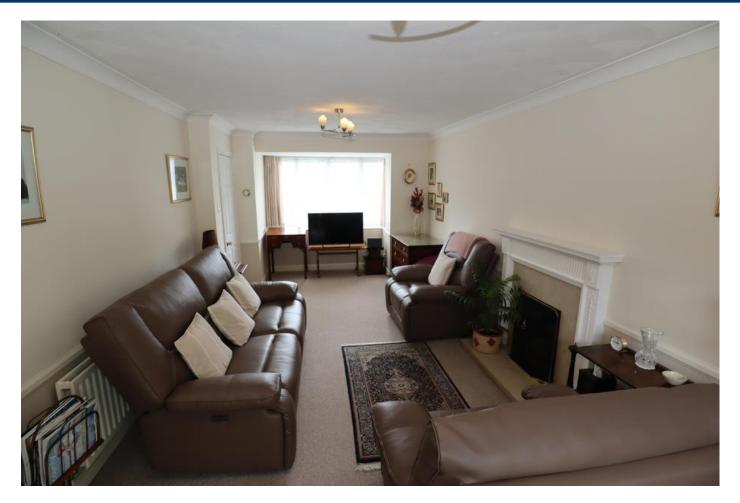

# Lounge 25'2" x 10'6"

Bay window to front, two radiators and patio doors to rear.