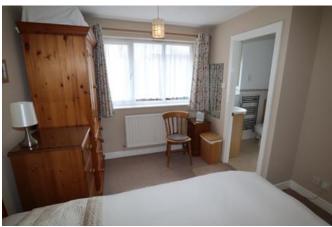

# Bedroom One 11'10" x 9'11"

Window to front and a radiator.

# **En-Suite**

Window to front, radiator, wash basin, W.C and shower enclosure.

# Bedroom Two 11'10" x 10'6"

Window to front and a radiator.