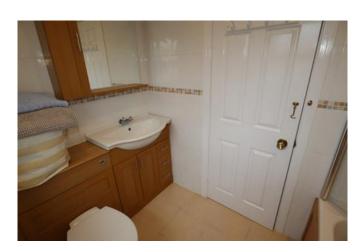

# **En-Suite**

Window to front, radiator, wash basin, W.C and shower enclosure.