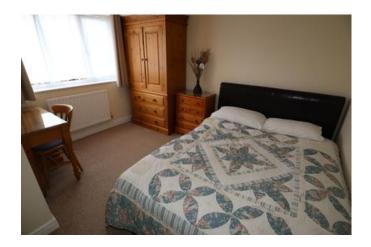

# Bedroom One 11'10" x 9'11"

Window to front and a radiator.

# Bedroom Two 11'10" x 10'6"

Window to front and a radiator.