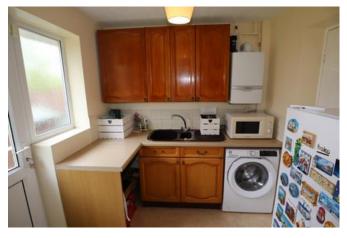

# Breakfast Kitchen 16'3" x 9'11"

Windows to rear, radiator, range of base and eye level units with inset sink unit and built-in oven and hob.

# Utility Room 7'9" x 7'5"

Window and door to rear, fitted units, sink unit, plumbing for washing machine and door to garage.