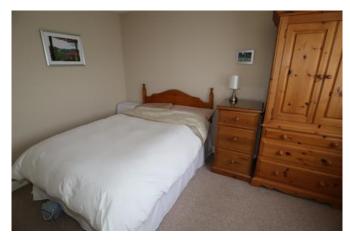

# Bedroom One 11'10" x 9'11"

Window to front and a radiator.

# Bedroom Two 11'10" x 10'6"

Window to front and a radiator.