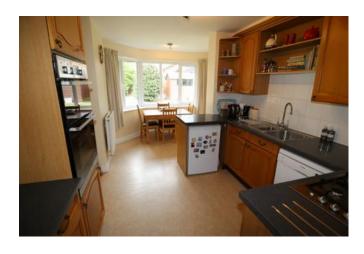

# Breakfast Kitchen 16'3" x 9'11"

Windows to rear, radiator, range of base and eye level units with inset sink unit and built-in oven and hob.

# Utility Room 7'9" x 7'5"

Window and door to rear, fitted units, sink unit, plumbing for washing machine and door to garage.