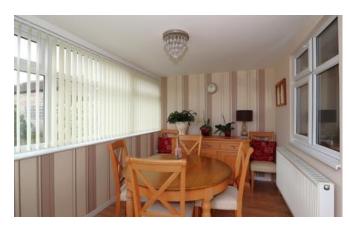

### Garden Room

12'0" x 8'1" (3.7m x 2.5m)

Door to side aspect, laminate flooring and radiator.