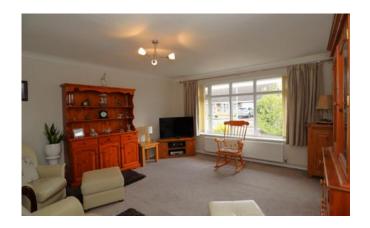

#### Lounge

14'11" x 14'10" (4.5m x 4.5m)

Window to front aspect, radiator and coving to ceiling.