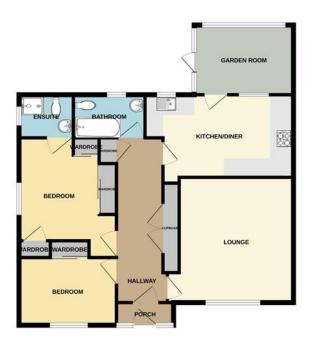

Well Presented and Spacious, Two Bedroom DETACHED BUNGALOW situated in the popular village of Metheringham to the southeast of Lincoln city with a variety of good amenities. No Onward Chain. The accommodation comprises Entrance Porch, Entrance Hall with storage, Lounge, Dining Kitchen, Garden Room, Two Double Bedrooms, Ensuite Shower Room to the Master and further Bathroom. Outside low maintenance gardens to the front, side and rear with Detached Tandem Garage and Driveway.

## **Entrance Porch**

Door to front aspect.

#### **Entrance Hall**

Built in storage cupboard and built in double storage cupboard, loft access, laminate flooring and radiator.

#### Lounge

14'11" x 14'10" (4.5m x 4.5m)

Window to front aspect, radiator and coving to ceiling.

## Dining Kitchen 16'0" x 10'6" (4.9m x 3.2m)

Window to rear aspect and door and window into the Garden Room. Fitted with a range of wall and base units with work surface over and drainer sink unit. Integrated appliances include a NEFF oven, five gas ring hob and extractor hood. Space and plumbing for washing machine, Space and plumbing for dishwasher, tiled flooring and radiator.

### Garden Room

12'0" x 8'1" (3.7m x 2.5m)

Door to side aspect, laminate flooring and radiator.

#### **Bedroom One**

12'1" x 11'6" (3.7m x 3.5m)

Window to side aspect, radiator, coving to ceiling and built in shelved storage cupboard and fitted wardrobes.

#### **Ensuite**

6'4" x 5'4" (1.9m x 1.6m)

Window to side aspect. Fully tiled and fitted with a low level wc, wash hand basin and shower cubicle. Chrome heated towel rail, extractor fan and tiled walls.

#### **Bedroom Two**

11'6" x 8'1" (3.5m x 2.5m)

Window to front aspect, radiator and built in wardrobes.

## **Bathroom**

8'6" x 5'6" (2.6m x 1.7m)

Window to rear aspect. Fitted with a low level wc, wash hand basin and panelled bath with shower attachment. Radiator, extractor fan and tiled walls.

# Floorplan

#### GROUND FLOOR

KINGS ROAD, METHERINGHAM LN4 3H

White every attempt has been made to ensure the economy of the Songian contained here, measurement of doors, evidence, cooks and any other there are approximate and on exponentially as learn for any exsension or the statement. This plan is for itsustative purposes only and should be used as such by any prospective purphases. The sendors, appares and applications should have not been territed and no guarantee as to their operation or efficiency on the game.