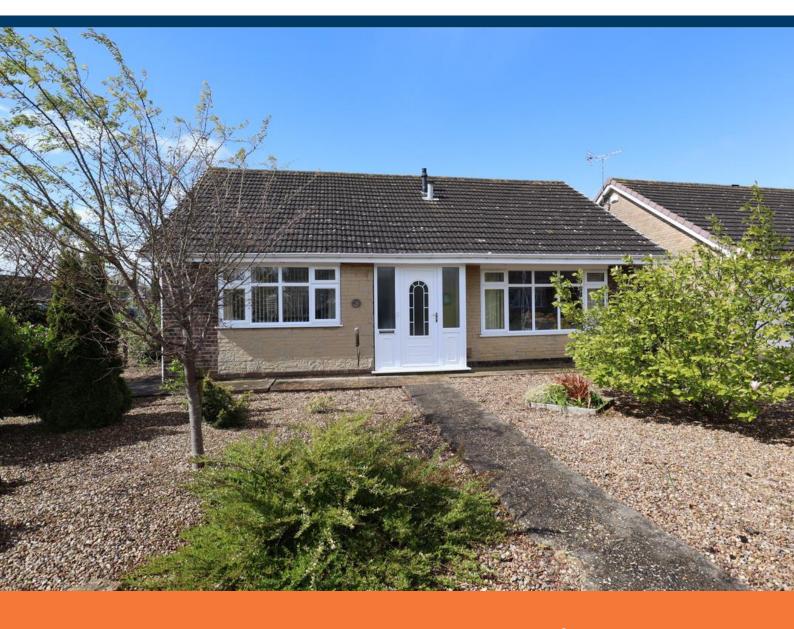

Kings Road, Metheringham

## £245,000

- Well Presented Detached Bungalow
- Two Double Bedrooms
- Ensuite & Bathroom
- 16ft Kitchen Diner

- Lounge & Garden Room
- Gardens, Driveway & Tandem Garage
- Freehold
- EPC rating D & No Chain

Well Presented and Spacious, Two Bedroom DETACHED BUNGALOW situated in the popular village of Metheringham to the southeast of Lincoln city with a variety of good amenities. No Onward Chain. The accommodation comprises Entrance Porch, Entrance Hall with storage, Lounge, Dining Kitchen, Garden Room, Two Double Bedrooms, Ensuite Shower Room to the Master and further Bathroom. Outside low maintenance gardens to the front, side and rear with Detached Tandem Garage and Driveway.

#### Outside

The property is in a corner position with gravelled gardens to the front and side with driveway leading to the detached garage. To the rear of the property is an enclosed garden mainly lawned and with a paved patio eating area, shed and greenhouse.