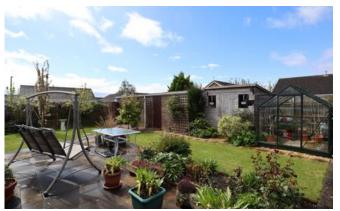

#### Outside

The property is in a corner position with gravelled gardens to the front and side with driveway leading to the detached garage. To the rear of the property is an enclosed garden mainly lawned and with a paved patio eating area, shed and greenhouse.