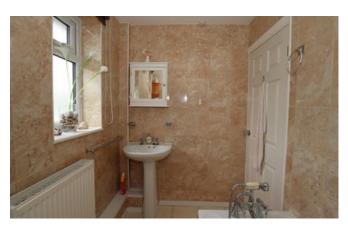

#### **Ensuite**

6'4" x 5'4" (1.9m x 1.6m)

Window to side aspect. Fully tiled and fitted with a low level wc, wash hand basin and shower cubicle. Chrome heated towel rail, extractor fan and tiled walls.

## **Bathroom**

8'6" x 5'6" (2.6m x 1.7m)

Window to rear aspect. Fitted with a low level wc, wash hand basin and panelled bath with shower attachment. Radiator, extractor fan and tiled walls.