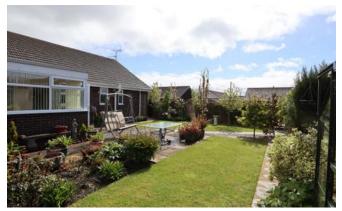

#### Outside

The property is in a corner position with gravelled gardens to the front and side with driveway leading to the detached garage. To the rear of the property is an enclosed garden mainly lawned and with a paved patio eating area, shed and greenhouse.