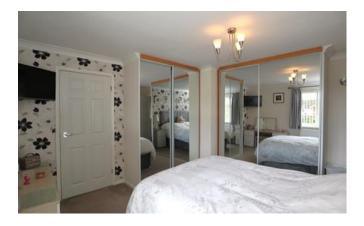

#### **Bedroom One**

12'1" x 11'6" (3.7m x 3.5m)

Window to side aspect, radiator, coving to ceiling and built in shelved storage cupboard and fitted wardrobes.

#### **Bedroom Two**

11'6" x 8'1" (3.5m x 2.5m)

Window to front aspect, radiator and built in wardrobes.