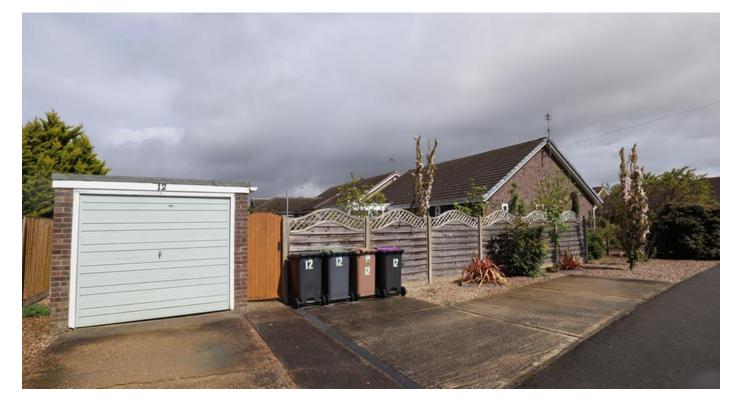

#### Outside

The property is in a corner position with gravelled gardens to the front and side with driveway leading to the detached garage. To the rear of the property is an enclosed garden mainly lawned and with a paved patio eating area, shed and greenhouse.

## **Detached Tandem Garage**

27'8" x 10'2" (8.4m x 3.1m)

Up and over door, personal side door, window to rear aspect and power and lighting.