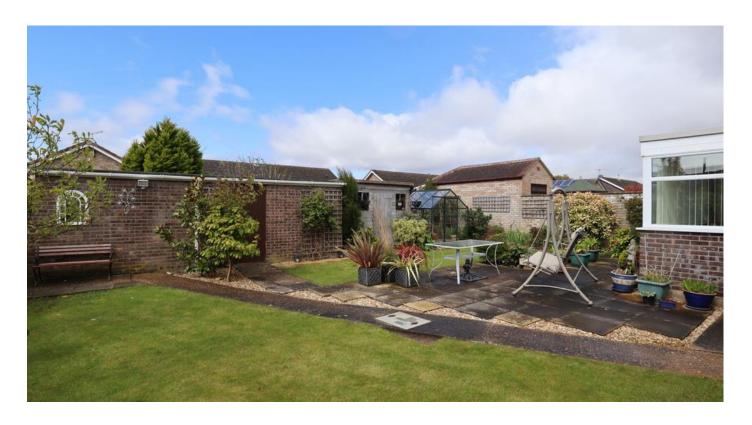

#### Outside

The property is in a corner position with gravelled gardens to the front and side with driveway leading to the detached garage. To the rear of the property is an enclosed garden mainly lawned and with a paved patio eating area, shed and greenhouse.

### Garden Room

12'0" x 8'1" (3.7m x 2.5m)

Door to side aspect, laminate flooring and radiator.