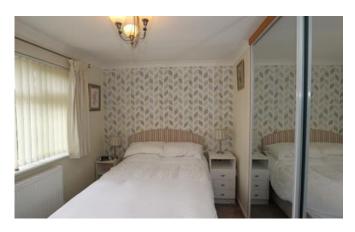

#### **Bedroom One**

12'1" x 11'6" (3.7m x 3.5m)

Window to side aspect, radiator, coving to ceiling and built in shelved storage cupboard and fitted wardrobes.

#### **Bedroom Two**

11'6" x 8'1" (3.5m x 2.5m)

Window to front aspect, radiator and built in wardrobes.