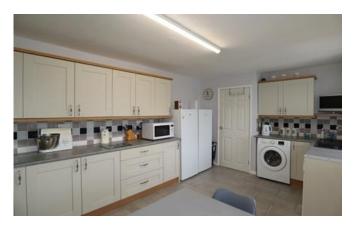

## Dining Kitchen 16'0" x 10'6" (4.9m x 3.2m)

Window to rear aspect and door and window into the Garden Room. Fitted with a range of wall and base units with work surface over and drainer sink unit. Integrated appliances include a NEFF oven, five gas ring hob and extractor hood. Space and plumbing for washing machine, Space and plumbing for dishwasher, tiled flooring and radiator.