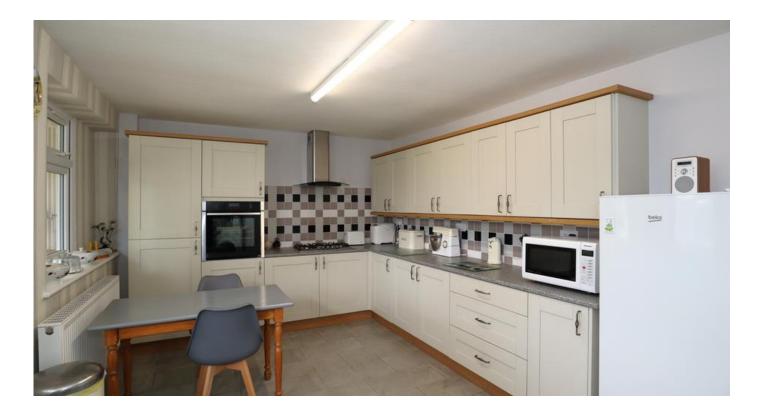

## Dining Kitchen 16'0" x 10'6" (4.9m x 3.2m)

Window to rear aspect and door and window into the Garden Room. Fitted with a range of wall and base units with work surface over and drainer sink unit. Integrated appliances include a NEFF oven, five gas ring hob and extractor hood. Space and plumbing for washing machine, Space and plumbing for dishwasher, tiled flooring and radiator.