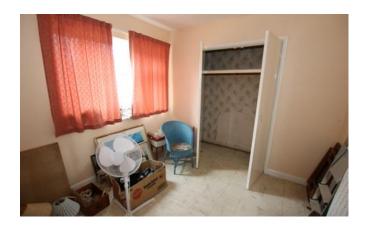

# **Bedroom Three**

9'4" x 9'4" (2.8m x 2.8m)

With window to the rear elevation, radiator and built in wardrobe.