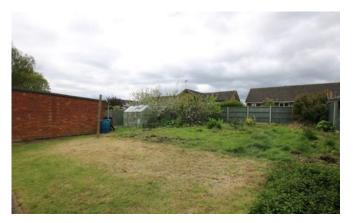

#### **Outside**

To the front of the property the garden is bordered by a low brick wall with a driveway extending to the side of the property. To the rear there is a lawned garden, garage and greenhouse.

#### Garage

#### 17'1" x 10'2" (5.2m x 3.1m)

Brick built garage with up and over door, window to the rear elevation, power and light connected.