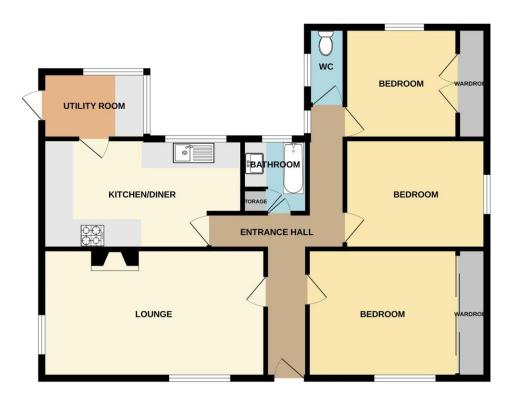

#### GROUND FLOOR 933 sq.ft. (86.7 sq.m.) approx.

DUNSTON ROAD METHERINGHAM LN4 3ED TOTAL FLOOR AREA: 933 sq.ft, (96.7 sq.m.) approx. While every sittery takes been made to except the the except of the foreign costained here. Insection of the event should be the except of the explanation of the event should be the except of the explanation of the event should be and the event should be and