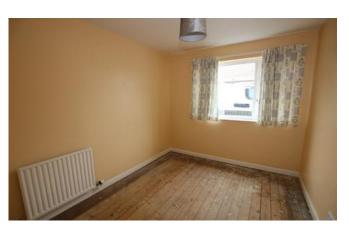

Bedroom Two 11'5" x 9'8" (3.5m x 3m) WIth window to the side elevation and radiator.