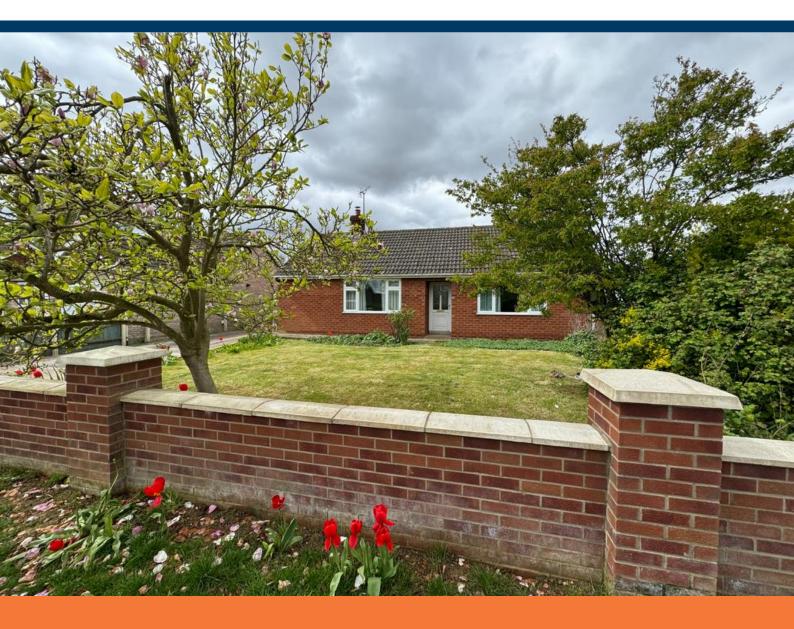

# Dunston Road, Metheringham

# £235,000

- Detached Bungalow
- Three Bedrooms
- Kitchen Diner
- UPC DG & GCH

- Driveway & Garage
- Front & Rear Gardens
- No Chain
- EPC rating D

Offered for sale with no chain and great potential this detached bungalow has three bedroom accommodation and features a modern fitted kitchen with integrated dishwasher, 19ft lounge with stove, utility room, bathroom and wc. Outside there are gardens to the front and rear with a driveway extending to the side of the property leading to the single garage. The property benefits from upvc double glazing, facias, soffits and has gas central heating.

#### **Outside**

To the front of the property the garden is bordered by a low brick wall with a driveway extending to the side of the property. To the rear there is a lawned garden, garage and greenhouse.