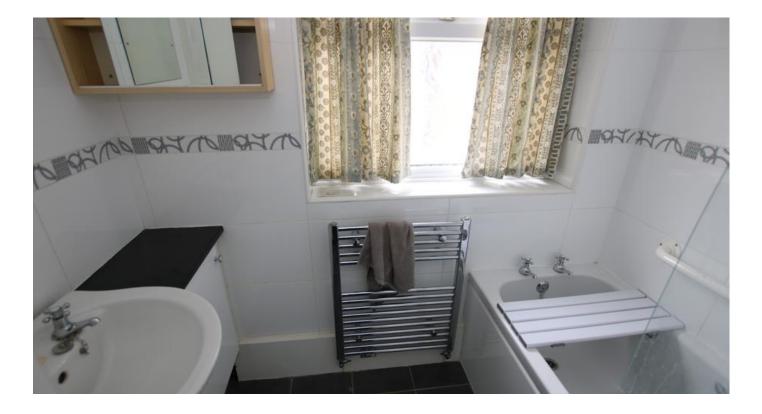

## Bathroom

6'6" x 5'10" (2m x 1.8m)

With window to the rear elevation, vanity unit with wash basin, fitted storage cupboard, panelled bath and heated towel rail.