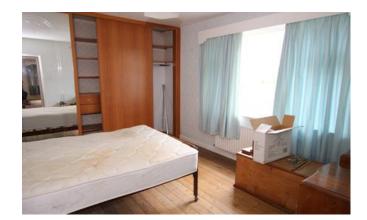

#### 8'10" x 5'2" (2.7m x 1.6m)

With half glazed upvc door, base units with worktop, plumbing for washing machine and radiator.

Bedroom One 15'0" x 10'1" (4.6m x 3.1m) WIth window to the front elevation, radiator and fitted wardrobes.