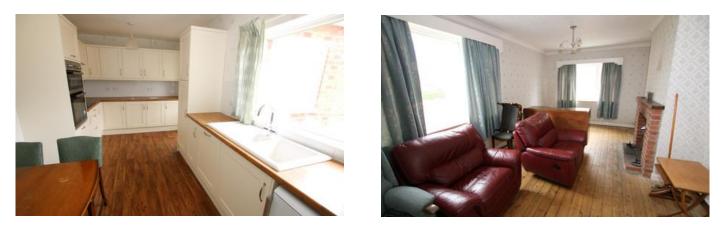

#### Kitchen DIner

#### 16'5" x 9'1" (5m x 2.8m)

With window to the rear elevation, radiator, range of base and eye level units with worktop, ceramic sink, integrated dishwasher, electic oven, hob and extractor.

#### Lounge

#### 18'11" x 10'1" (5.8m x 3.1m)

WIth windows to the front and side elevations, radiator and recessed fireplace with stove.