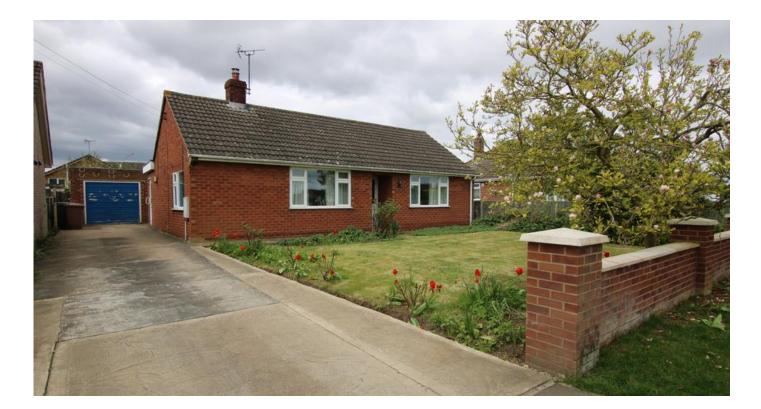

# Dunston Road, Metheringham

# £235,000

- Detached Bungalow
- Three Bedrooms
- Kitchen Diner
- UPC DG & GCH

- Driveway & Garage
- Front & Rear Gardens
- No Chain
- EPC rating D

Offered for sale with no chain and great potential this detached bungalow has three bedroom accommodation and features a modern fitted kitchen with integrated dishwasher, 19ft lounge with stove, utility room, bathroom and wc. Outside there are gardens to the front and rear with a driveway extending to the side of the property leading to the single garage. The property benefits from upvc double glazing, facias, soffits and has gas central heating.

#### **Outside**

To the front of the property the garden is bordered by a low brick wall with a driveway extending to the side of the property. To the rear there is a lawned garden, garage and greenhouse.