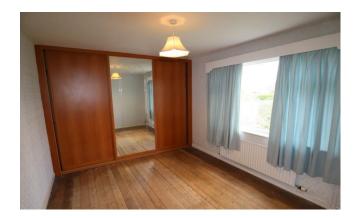

# **Bedroom Three**

9'4" x 9'4" (2.8m x 2.8m)

With window to the rear elevation, radiator and built in wardrobe.

## Bathroom

6'6" x 5'10" (2m x 1.8m)

With window to the rear elevation, vanity unit with wash basin, fitted storage cupboard, panelled bath and heated towel rail.