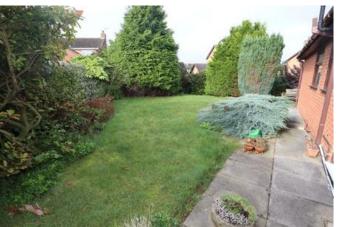

## Outside

To the front of the property there is a driveway leading to the attached garage. The garden is mainly laid to lawn with with mature planting and shrubbery. Extending to the side and rear ther lawned garden is enclosed by fencing.