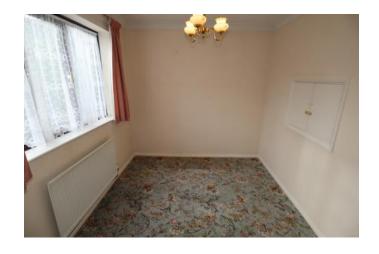

## Dining Room 9'6" x 8'0" (2.9m x 2.4m)

With window to the front elevation, radiator, and serving hatch through to Kitchen.