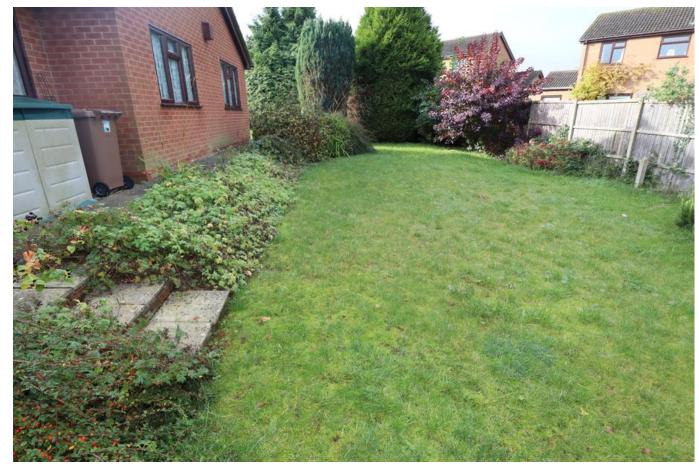

## Outside

To the front of the property there is a driveway leading to the attached garage. The garden is mainly laid to lawn with with mature planting and shrubbery. Extending to the side and rear ther lawned garden is enclosed by fencing.