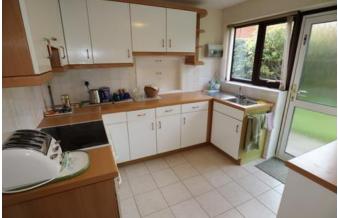

## Kitchen 9'7" x 9'2" (2.9m x 2.8m)

With window to the side elevation, partly glazed door to the side elevation, range of base and eye level units with worktop, sink, tiled splashback, cooker point and plumbing for washing machine.