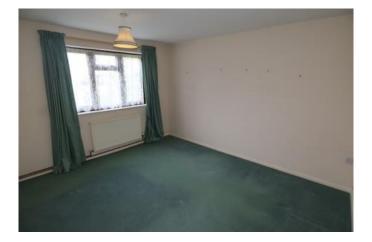

### Lounge 17'8" x 11'1" (5.4m x 3.4m)

With windows to the front and side elevations, radiator, feature fireplace and opening through to dining room.