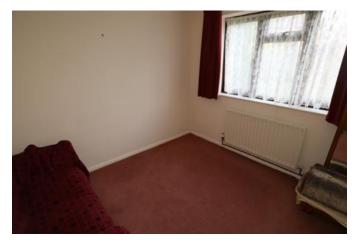

## Bedroom Two 12'6" x 8'1" (3.8m x 2.5m)

With window to the rear elevation and radiator.

## Bedroom Three 9'1" x 9'7" (2.8m x 2.9m)

With window to the rear elevation and radiator.