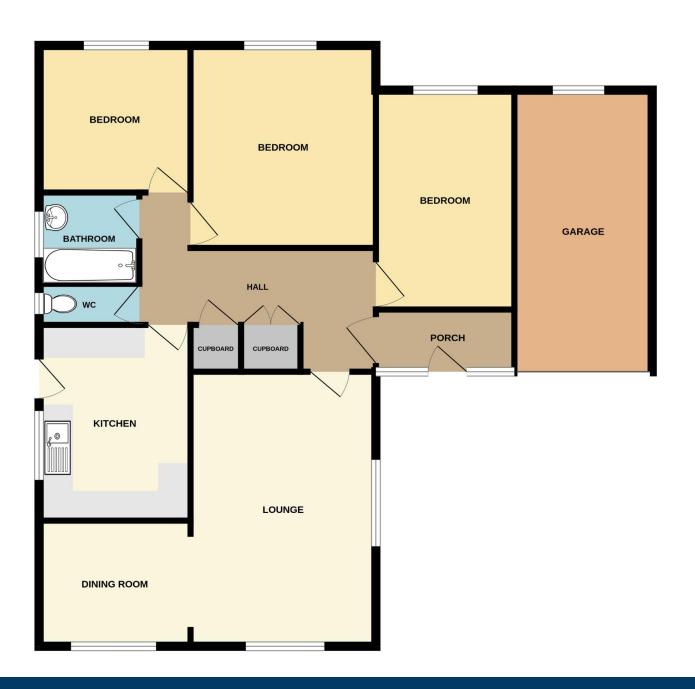

## Entrance

The property is entered via a partly glazed door to the front elevation leading into an entrance porch with further glazed door into the hallway. The hallway has built in airing cupboard , cloaks cupboard and radiator.

### Lounge 17'8" x 11'1" (5.4m x 3.4m)

With windows to the front and side elevations, radiator, feature fireplace and opening through to dining room.

## Dining Room 9'6" x 8'0" (2.9m x 2.4m)

With window to the front elevation, radiator, and serving hatch through to Kitchen.

## Kitchen 9'7" x 9'2" (2.9m x 2.8m)

With window to the side elevation, partly glazed door to the side elevation, range of base and eye level units with worktop, sink, tiled splashback, cooker point and plumbing for washing machine.

## Bedroom One 12'8" x 11'1" (3.9m x 3.4m)

With window to the rear elevation and radiator.

## Bedroom Two 12'6" x 8'1" (3.8m x 2.5m)

With window to the rear elevation and radiator.

## Bedroom Three 9'1" x 9'7" (2.8m x 2.9m)

With window to the rear elevation and radiator.

#### **Bathroom**

With window to the side elevation, radiator, panelled bath,

## WC

With window to the side elevation and low level wc.

## Garage 18'0" x 8'1" (5.5m x 2.5m)

With window to the rear elevation, up and over door, power and light connected.

# GROUND FLOOR 1148 sq.ft. (106.6 sq.m.) approx.