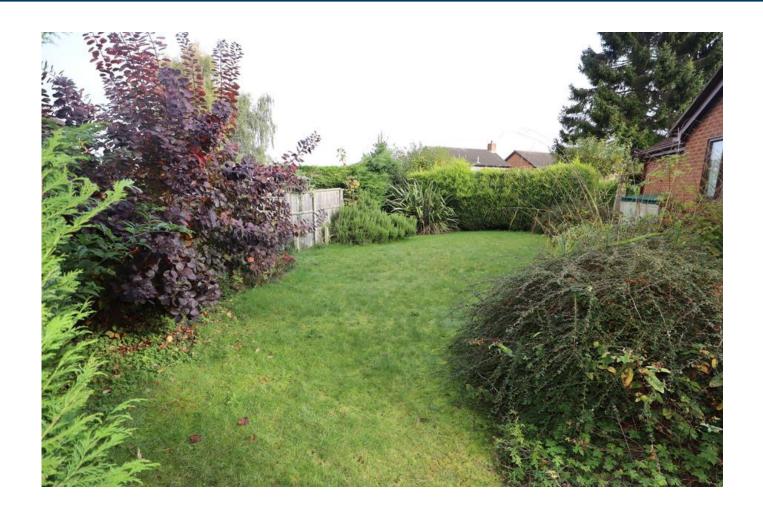

## Outside

To the front of the property there is a driveway leading to the attached garage. The garden is mainly laid to lawn with with mature planting and shrubbery. Extending to the side and rear ther lawned garden is enclosed by fencing.