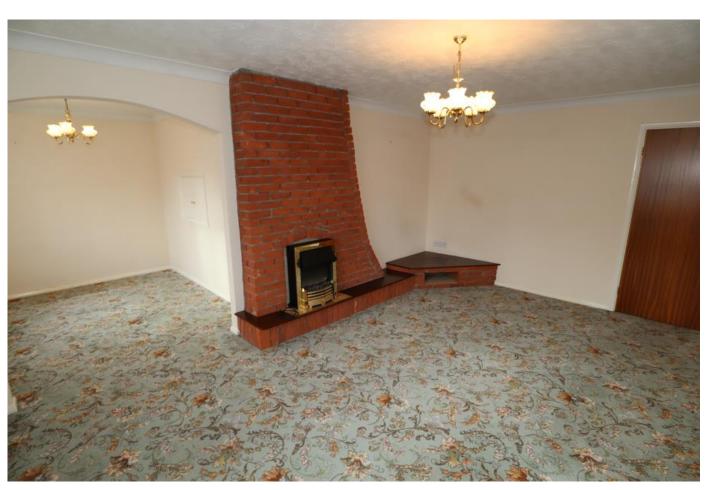

### Lounge 17'8" x 11'1" (5.4m x 3.4m)

With windows to the front and side elevations, radiator, feature fireplace and opening through to dining room.