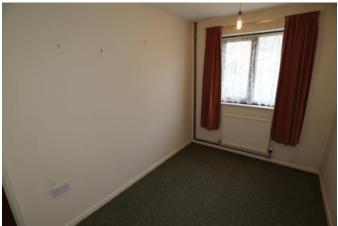

## Bedroom Three 9'1" x 9'7" (2.8m x 2.9m)

With window to the rear elevation and radiator.