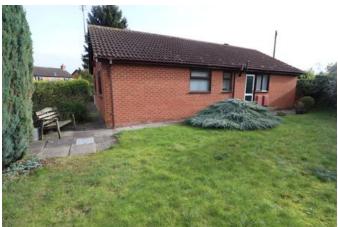

## Outside

To the front of the property there is a driveway leading to the attached garage. The garden is mainly laid to lawn with with mature planting and shrubbery. Extending to the side and rear ther lawned garden is enclosed by fencing.

## Garage 18'0" x 8'1" (5.5m x 2.5m)

With window to the rear elevation, up and over door, power and light connected.