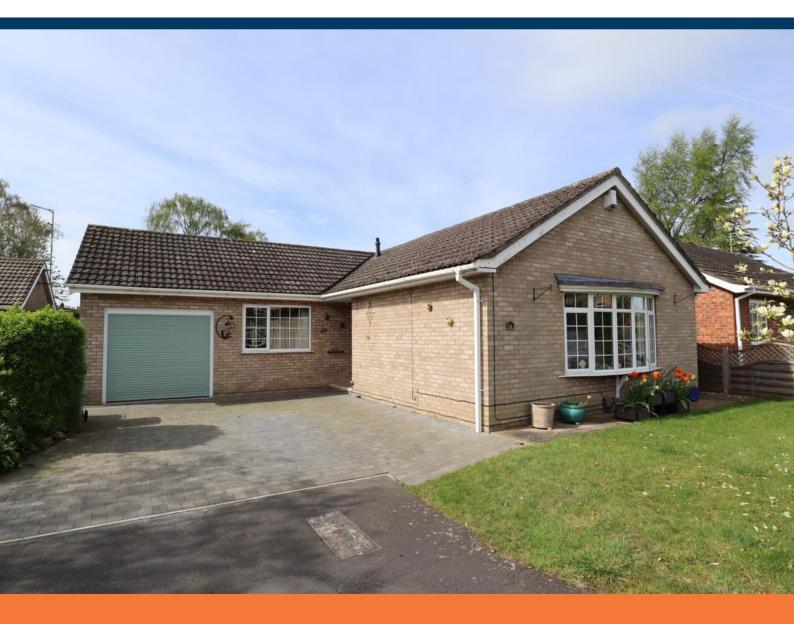

Malham Drive, Lincoln

# Offers in Excess of £250,000

- **Detached Bungalow**
- Cul-De-Sac Position
- Three Bedrooms
- Conservatory

- Open Plan Lounge/Diner
- Garage and Parking
- Council Tax Band C
- EPC rating D

Newton Fallowell are pleased to offer for sale, this spacious Detached Bungalow located off Skellingthorpe Road in Lincoln. This property is ideally placed for easy access to the A46, Lincoln By-Pass. The accommodation comprises: Hall, Lounge/Dining Room, Kitchen, Three Bedrooms, Conservatory and Shower Room. Outside, there are Gardens, Garage and Driveway.

#### Outside

There are gardens to front and rear along with an integral Garage with remote control Roller door, Driveway, Shed and Greenhouse.