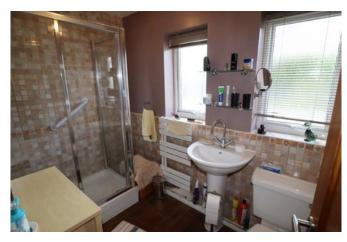

### Shower Room

Two windows to rear, radiator, shower enclosure with fitted shower unit, Wash basin and W.C.