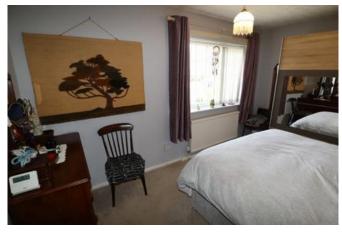

### Bedroom 1 13'5" x 9'10"

Window to front and a radiator.

### Bedroom 2 9'10" x 9'9"

Window to rear and a radiator.

## Bedroom 3 9'10" x 8'10" Max.

Built-in wardrobes, radiator and Patio doors opening to: