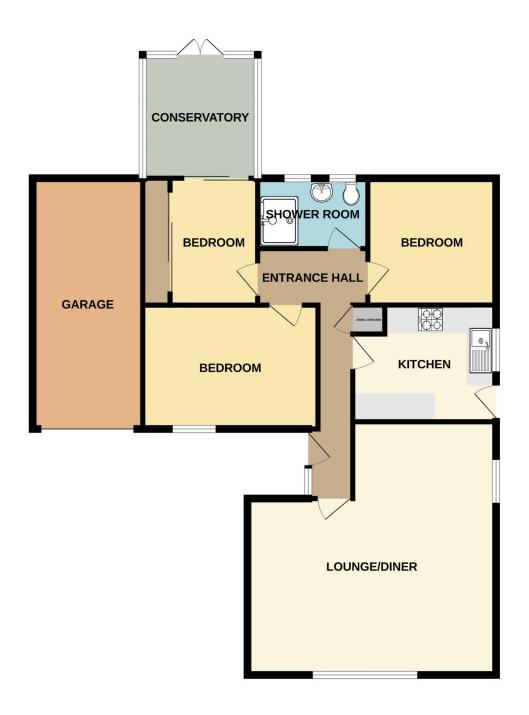

### **Entrance Hall**

With door to side, radiator and Airing cupboard.

### Lounge/Diner 19'6" x 19'1" Max.

Windows to front and side, two radiators and a decorative fireplace surround.

### Kitchen 11'10" x 9'

Window and door to side, range of base and eye level units with inset sink unit, built-in oven and hob and space for further appliances.

### Bedroom 1 13'5" x 9'10"

Window to front and a radiator.

### Bedroom 2 9'10" x 9'9"

Window to rear and a radiator.

## Bedroom 3 9'10" x 8'10" Max.

Built-in wardrobes, radiator and Patio doors opening to:

### Conservatory 9'6" x 9'1"

Offering views of the garden and having French doors to rear.

### Shower Room

Two windows to rear, radiator, shower enclosure with fitted shower unit, Wash basin and W.C.

#### Outside

There are gardens to front and rear along with an integral Garage with remote control Roller door, Driveway, Shed and Greenhouse.

MALHAM DRIVE, LINCOLN, LN6 0XD

Whilst every attempt has been made to ensure the accuracy of the floorplan contained here, measurements of doors, windows, rooms and any other items are approximate and no responsibility is taken for any error, omission or mis-statement. This plan is for illustrative purposes only and should be used as such by any prospective purchaser. The services, systems and appliances shown have not been tested and no guarantee as to their operability or efficiency can be given.