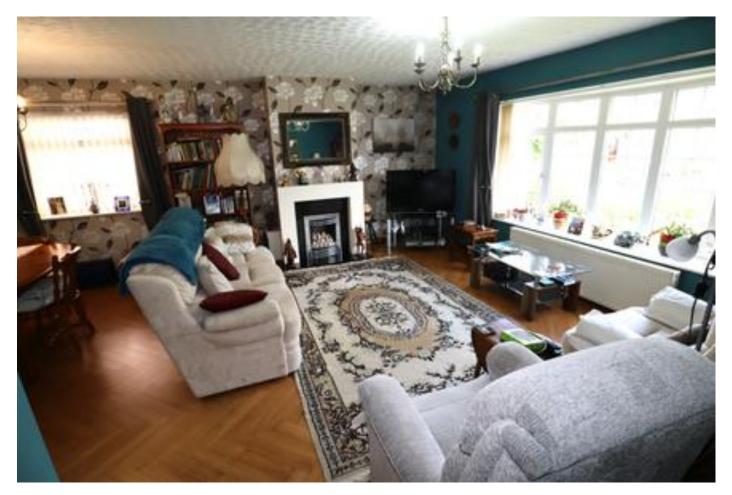

### Lounge/Diner 19'6" x 19'1" Max.

Windows to front and side, two radiators and a decorative fireplace surround.