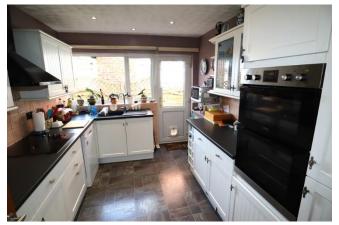

### Kitchen 11'10" x 9'

Window and door to side, range of base and eye level units with inset sink unit, built-in oven and hob and space for further appliances.