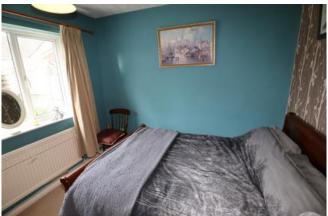

### Bedroom 1 13'5" x 9'10"

Window to front and a radiator.

### Bedroom 2 9'10" x 9'9"

Window to rear and a radiator.

## Bedroom 3 9'10" x 8'10" Max.

Built-in wardrobes, radiator and Patio doors opening to: