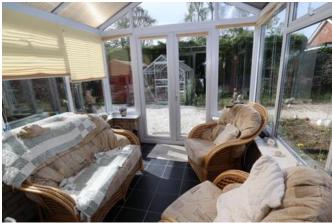

### Conservatory 9'6" x 9'1"

Offering views of the garden and having French doors to rear.