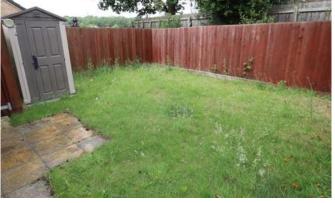

#### Outside

To the rear of the property is an enclosed garden laid to lawn with a driveway to the side.

GROUND FLOOR 402 sq.ft. (37.3 sq.m.) approx.

110 MAXIMUS ROAD LN6 8JU TOTAL FLOOR AREA. 1804 43,01, 74.7 53,01, approx. White very stemps to be shown as the sources of the foreign contender them, necessaristic of door, window, norm and any other terms are approximate and or responsibility to ablance hara great method on the sources of the sources of the foreign and the level as a source prospective partners. The family the foreign area opposite and the level as a source prospective partners. The family the Ministry of Rodrey can be previous Market with Mergins 1500.