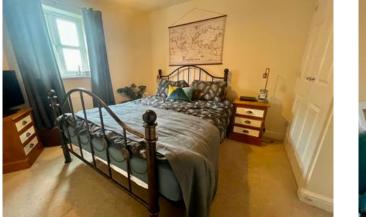

## Cloakroom

With wash basin, WC and a radiator.

Bedroom One 2.69m x 3.17m (8'10" x 10'5") Window to front, radiator and built-in wardrobe.