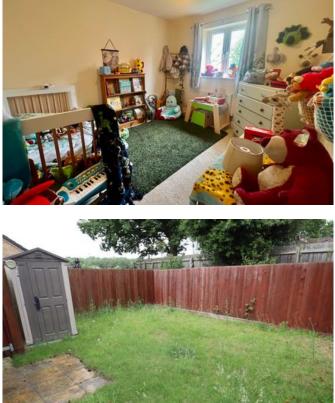

#### Outside

To the rear of the property is an enclosed garden laid to lawn with a driveway to the side.

GROUND FLOOR 402 sq.ft. (37.3 sq.m.) approx.

110 MAXIMUS ROAD LN6 8JU TOTAL FLOOR AREA. 1804 43,01, 74.7 53,01, approx. White very stemps to be shown as the sources of the foreign contender them, necessaristic of door, window, norm and any other terms are approximate and or responsibility to ablance hara great method on the sources of the sources of the foreign and the level as a source prospective partners. The family the foreign area opposite and the level as a source prospective partners. The family the Ministry of Rodrey can be previous Market with Mergins 1500.