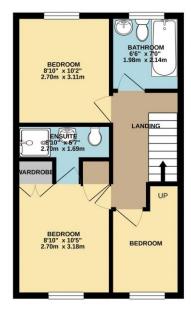

## Cloakroom

With wash basin, WC and a radiator.

Bedroom One 2.69m x 3.17m (8'10" x 10'5") Window to front, radiator and built-in wardrobe.

### Ensuite

With white suite of wash basin, WC and shower enclosure.

Bedroom Two 2.69m x 3.10m (8'10" x 10'2") Window to rear and a radiator.

Bedroom Three 1.98m x 3.17m (6'6" x 10'5") Window to front and a radiator.

Bathroom Window to rear, radiator and a white suite of wash basin, WC and panelled bath.