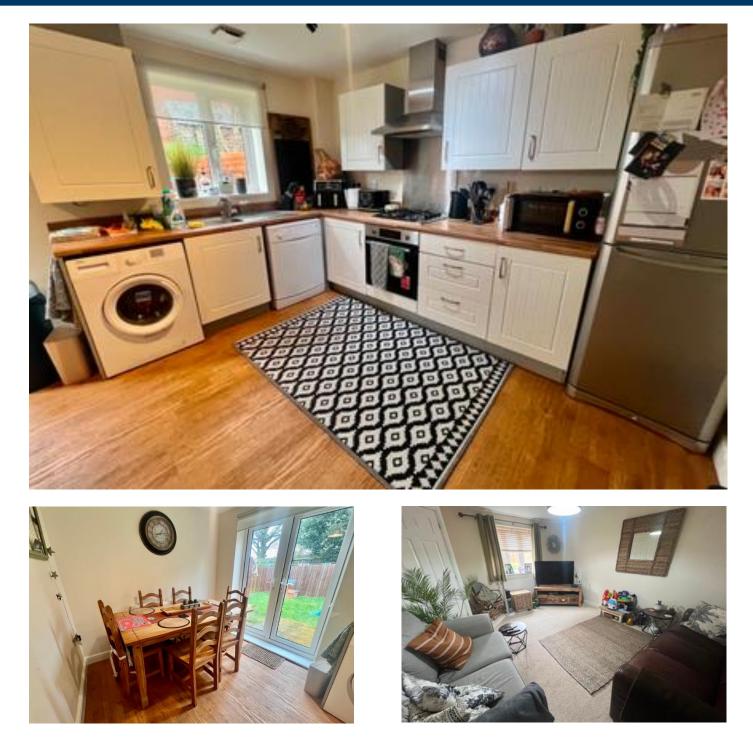

#### Kitchen/Diner 4.67m x 3.63m (15'4" x 11'11")

Window and French doors to rear, range of base and eye level units with built-in oven, hob and extractor hood, inset sink unit, plumbing and appliance space.