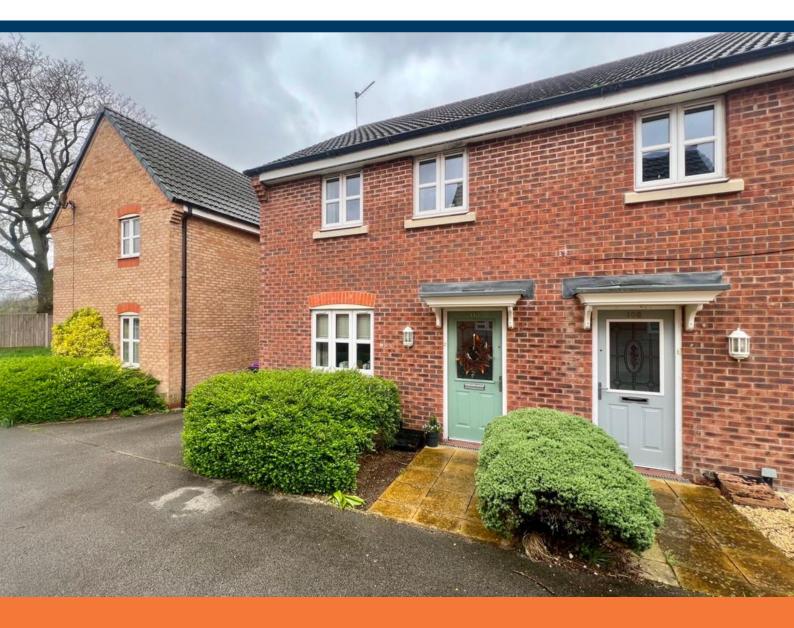

# Maximus Road, North Hykeham

# £205,000

- End Terrace
- No Onward Chain
- Popular Location
- Driveway

- Three Bedroom
- En-suite
- Freehold
- EPC rating C

Modern End Terrace House located in the ever-popular area of North Hykeham. The property briefly comprising of Entrance Hall, Lounge, Kitchen/Diner, and Cloakroom/WC, Two Double Bedrooms and One Single Bedroom, and Family Bathroom. The Master Bedroom benefits from an Ensuite and fitted wardrobes. Externally the property benefits from an enclosed Rear Garden and off-street parking. The property further benefits from uPVC Double Glazing, Gas Central Heating and being sold with no onward chain.