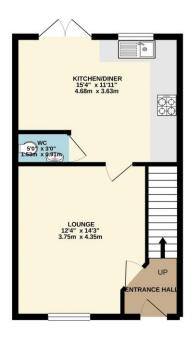

### **Entrance Hall**

Door to front elevation and stairs to first floor.

Lounge 3.76m x 4.34m (12'4" x 14'2") Window to front and a radiator.

#### Kitchen/Diner 4.67m x 3.63m (15'4" x 11'11")

Window and French doors to rear, range of base and eye level units with built-in oven, hob and extractor hood, inset sink unit, plumbing and appliance space.

## Cloakroom

With wash basin, WC and a radiator.

Bedroom One 2.69m x 3.17m (8'10" x 10'5") Window to front, radiator and built-in wardrobe.

#### Outside

To the rear of the property is an enclosed garden laid to lawn with a driveway to the side.

GROUND FLOOR 402 sq.ft. (37.3 sq.m.) approx.

110 MAXIMUS ROAD LN6 8JU TOTAL FLOOR AREA. 1804 43,01, 74.7 53,01, approx. White very stemps to be shown as the sources of the foreign contender them, necessaristic of door, window, norm and any other terms are approximate and or responsibility to ablance hara great method on the sources of the sources of the foreign and the level as a source prospective partners. The family the foreign area opposite and the level as a source prospective partners. The family the Ministry of Rodrey can be previous Market with Mergins 1500.