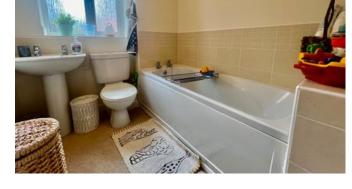

Bathroom Window to rear, radiator and a white suite of wash basin, WC and panelled bath.