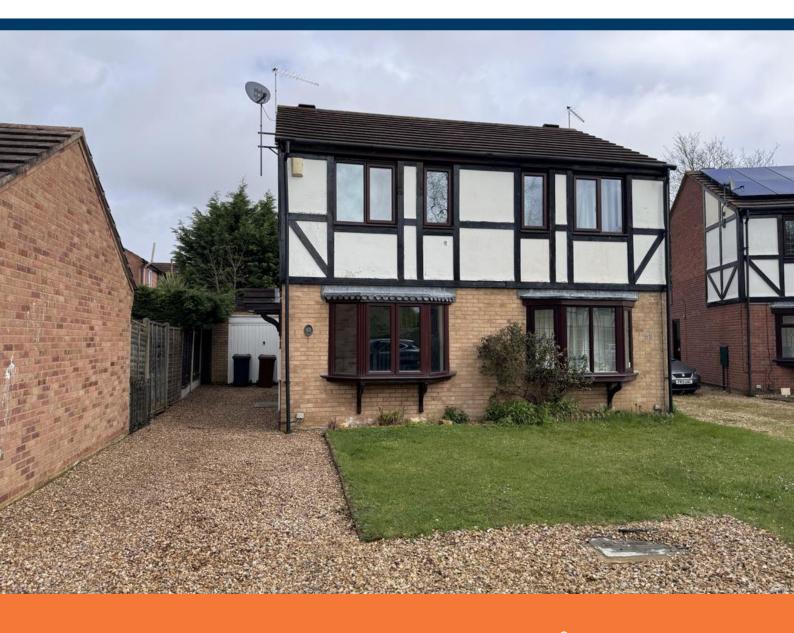

# £159,950

- Well Presented Semi Detached House
- Cul De Sac Position
- Two Bedrooms
- Lounge & Dining Kitchen

- Gardens, Drive & Garage
- GCH & uPVC DG
- Freehold & No Chain
- EPC rating D

Well Presented Semi Detached House situated in a cul de sac position within the popular area of Doddington Park. No Onward Chain. The accommodation comprises Lounge, Dining Kitchen, Landing, Two Bedrooms and Bathroom. Outside there are gardens to the front and rear and driveway leading to the detached garage.

# **Outside**

To the front of the property is a lawned garden and gravelled driveway leading to the detached garage. To the rear of the property is a lawned garden with paved area to the rear.