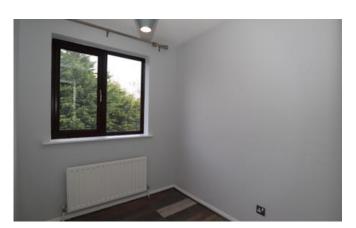

# **Bedroom One**

11'1" x 8'4" (3.4m x 2.5m)

Two windows to front aspect, radiator and built in storage cupboard.

Bedroom Two 7'2" x 6'1" (2.2m x 1.9m) Window to rear aspect and radiator.