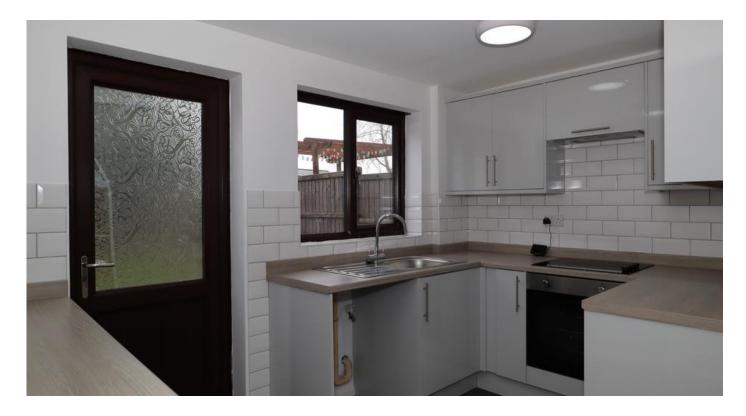

# Dining Kitchen

# 11'1" x 7'2" (3.4m x 2.2m)

Door and window to rear aspect. Fitted with a range of wall and base units with work surface over and breakfast bar. Stainless steel drainer sink unit with mixer tap, oven, four plate hob with extractor hood over and space and plumbing for washing machine. Radiator.