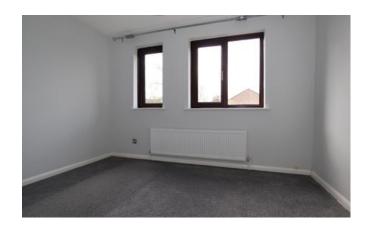

# **Bedroom One**

11'1" x 8'4" (3.4m x 2.5m)

Two windows to front aspect, radiator and built in storage cupboard.

Bedroom Two 7'2" x 6'1" (2.2m x 1.9m) Window to rear aspect and radiator.