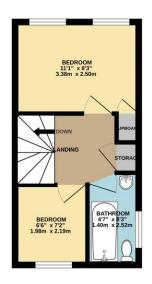

# Landing

Loft access and built in cupboard housing wall mounted gas central heating boiler.

# **Bedroom One**

11'1" x 8'4" (3.4m x 2.5m)

Two windows to front aspect, radiator and built in storage cupboard.

Bedroom Two 7'2" x 6'1" (2.2m x 1.9m) Window to rear aspect and radiator.

# Bathroom

#### 8'4" x 4'7" (2.5m x 1.4m)

Window to side aspect. Fitted with a low level wc, wash hand basin and panelled bath with wall mounted shower appliance. Part tiled walls and radiator.