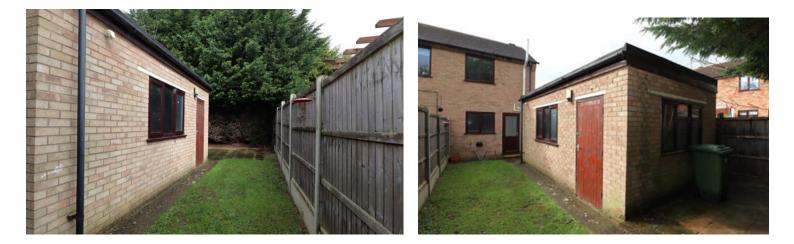

# **Outside**

To the front of the property is a lawned garden and gravelled driveway leading to the detached garage. To the rear of the property is a lawned garden with paved area to the rear.

#### Garage

# 19'1" x 10'6" (5.8m x 3.2m)

Up and over door, personal door and window to side aspect and window to rear aspect. Power and lighting.