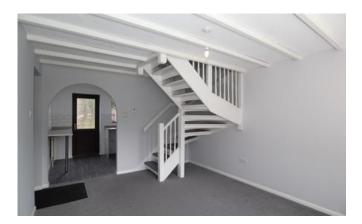

# Lounge

## 14'8" x 11'1" (4.5m x 3.4m)

Door to side aspect and bow window to front aspect. Stairs to first floor and radiator.

# Landing

Loft access and built in cupboard housing wall mounted gas central heating boiler.