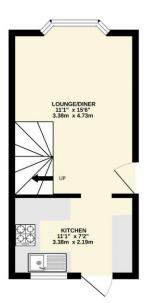

# Lounge

## 14'8" x 11'1" (4.5m x 3.4m)

Door to side aspect and bow window to front aspect. Stairs to first floor and radiator.

# Dining Kitchen

# 11'1" x 7'2" (3.4m x 2.2m)

Door and window to rear aspect. Fitted with a range of wall and base units with work surface over and breakfast bar. Stainless steel drainer sink unit with mixer tap, oven, four plate hob with extractor hood over and space and plumbing for washing machine. Radiator.