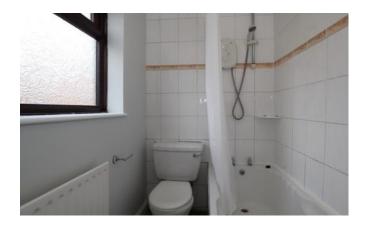

# Bathroom

#### 8'4" x 4'7" (2.5m x 1.4m)

Window to side aspect. Fitted with a low level wc, wash hand basin and panelled bath with wall mounted shower appliance. Part tiled walls and radiator.