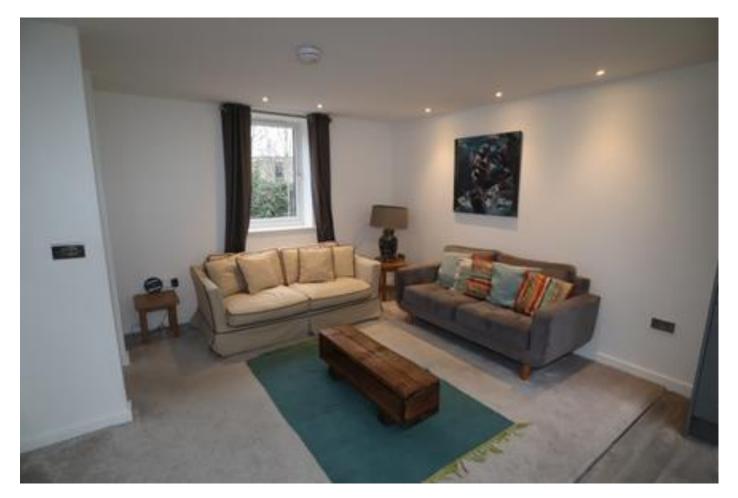

# Open Plan Living Kitchen 22'4" x 15'11"

With windows opening to front and rear, range of base and eye level units with integrated appliances and inset sink unit.