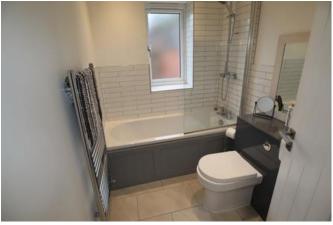

#### **Bathroom**

Window to rear and a white suite of wash basin, W.C and panelled bath with shower over.