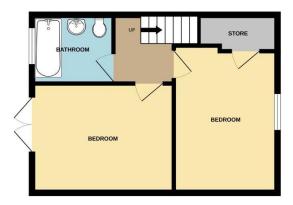

# Bedroom Two 12'4" x 10'1"

Window to front and access to store room with plumbing for washing machine.

# Bedroom Three 12'7" x 9'8"

French doors opening to the rear garden.

#### **Bathroom**

Window to rear and a white suite of wash basin, W.C and panelled bath with shower over.

### Cloakroom

En-suite cloakroom to bedroom one with W.C and wash basin.