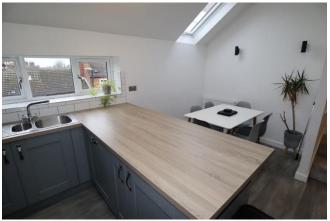

# Open Plan Living Kitchen 22'4" x 15'11"

With windows opening to front and rear, range of base and eye level units with integrated appliances and inset sink unit.