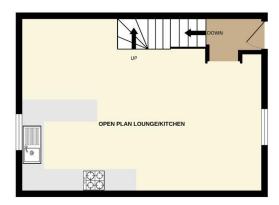

### **Entrance Hall**

Door to front, stairs to lower level and up to Open Plan Living Space.

# Open Plan Living Kitchen 22'4" x 15'11"

With windows opening to front and rear, range of base and eye level units with integrated appliances and inset sink unit.