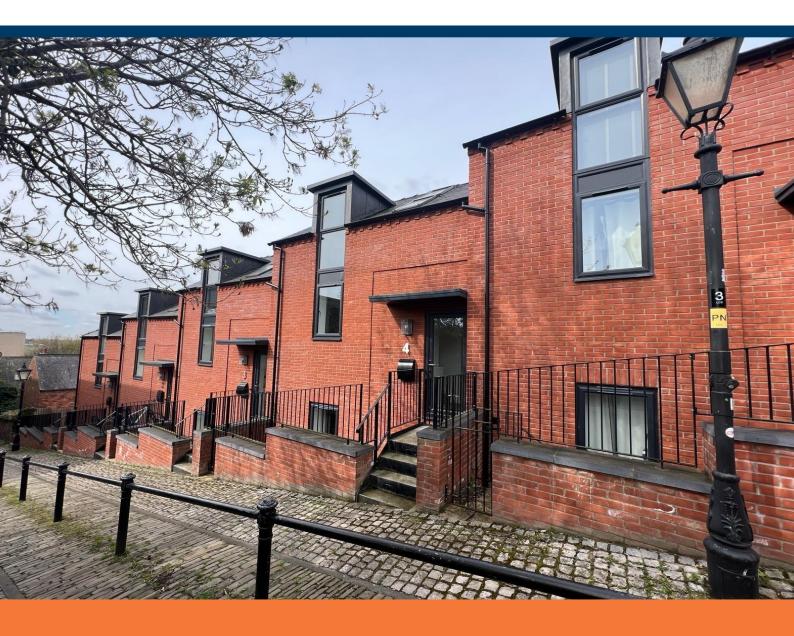

Motherby Hill, Lincoln

# £295,000

- Three Storey Townhouse
- Three Bedrooms
- Open Plan Lounge/Kitchen
- Parking Space

- Bathroom and En-Suite W.C
- **Enclosed Rear Garden**
- Council Tax Band C
- EPC rating B

\*\*VIRTUAL VIEWING AVAILABLE\*\* Newton Fallowell are pleased to offer for rent this modern, three storey end Townhouse located in the City Centre with Allocated Parking. The accommodation comprises: Hall, Open Plan Living/Kitchen, Utility Room, Three Bedrooms, and Bathroom. EPC Grade B. Council Tax Band C.

#### Outside

The property has garden to rear elevation with paving and there is an allocated parking space for one car.