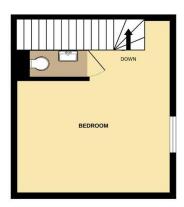

# Bedroom One 14'5" x 10'4"

With window to front and two skylight windows.

### Cloakroom

En-suite cloakroom to bedroom one with W.C and wash basin.