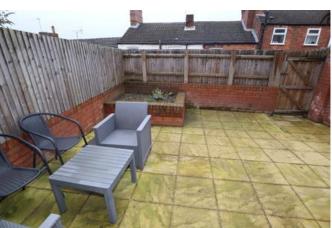

#### Outside

The property has garden to rear elevation with paving and there is an allocated parking space for one car.