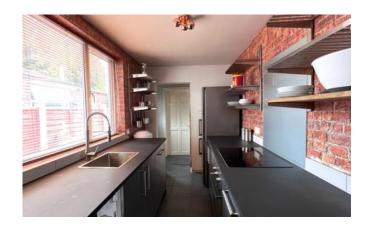

#### Kitchen

3.6m x 2m (11.9ft x 6.5ft)

Window to side aspect. Fitted with wall and base units with work surface over, stainless steel sink with mixer tap. Fitted oven with four plate hob over, space and plumbing for washing machine and an integrated dishwasher.