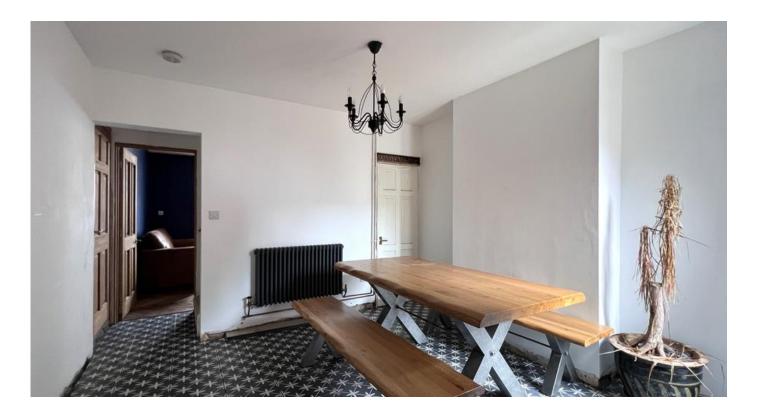

#### Dining Room

3.5m x 3.4m (11.6ft x 11.3ft)

French doors to rear aspect, tiled flooring, radiator and understairs storage cupboard.