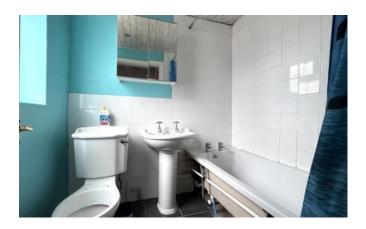

#### **Bathroom**

2m x 1.6m (6.5ft x 5.4ft)

Window to side aspect. Fitted with a low level wc, wash hand basin and bath. Tiled floor, part tiled walls and radiator.