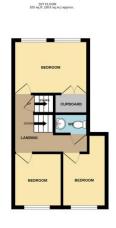

## First Floor Landing

Radiator.

#### **Bedroom One**

3.5m x 2.6m (11.6ft x 8.5ft)

Two windows to rear aspect, laminate flooring, radiator and built in storage cupboard.

#### **Bedroom Two**

2.5m x 2.1m (8.3ft x 6.9ft)

Window to front aspect, laminate flooring and radiator.

### **Bedroom Three**

2.5m x 2.3m (8.3ft x 7.5ft)

Window to front aspect, laminate flooring and radiator.

#### WC

Low level wc, wash hand basin with vanity unit, tiled splashback and tiled flooring.