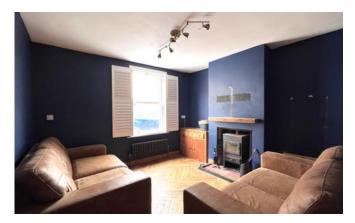

#### Lounge

3.5m x 3.4m (11.6ft x 11.3ft)

Window to front aspect, radiator, wooden floor and fireplace.