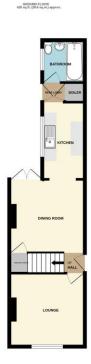

#### **Entrance Hall**

Door to side aspect and stairs to first floor.

#### Lounge

3.5m x 3.4m (11.6ft x 11.3ft)

Window to front aspect, radiator, wooden floor and fireplace.

#### Dining Room

3.5m x 3.4m (11.6ft x 11.3ft)

French doors to rear aspect, tiled flooring, radiator and understairs storage cupboard.

#### Kitchen

3.6m x 2m (11.9ft x 6.5ft)

Window to side aspect. Fitted with wall and base units with work surface over, stainless steel sink with mixer tap. Fitted oven with four plate hob over, space and plumbing for washing machine and an integrated dishwasher.

Rear Lobby

Door to side aspect and storage cupboard housing wall mounted gas central heating boiler.

#### **Bathroom**

2m x 1.6m (6.5ft x 5.4ft)

Window to side aspect. Fitted with a low level wc, wash hand basin and bath. Tiled floor, part tiled walls and radiator.