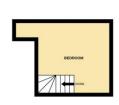

#### Second Floor Room 3.6m x 3.5m (11.7ft x 11.4ft)

Radiator and eaves storage.