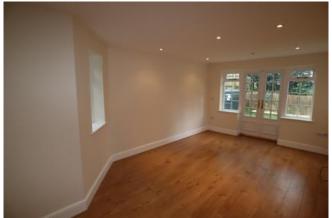

#### Lounge 18'8" x 10'11" Max.

Window to side, two radiators and windows and French doors to rear.