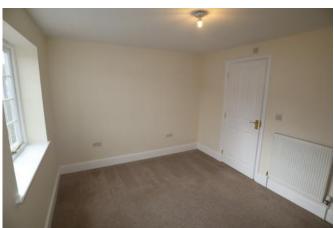

# Bedroom One 12'1" x 9'9"

Window to front and a radiator.

# Bedroom Two 13'1" x 10'9"

Window to front and a radiator.

# Bedroom Four 10'2" x 7'6"

Window to rear and a radiator.