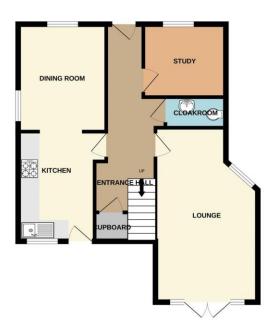

# Entrance Hall

With door to front, under stairs cupboard and stairs to first floor.

### Cloakroom

Window to side, wash basin and W.C.

## Study 8'10" x 7'10"

Window to front and a radiator.

#### Lounge 18'8" x 10'11" Max.

Window to side, two radiators and windows and French doors to rear.

## Dining Room 11'6" x 9'5"

Windows to front and side, radiator and open to:

### Kitchen 11'9" x 8'8"

Window and door to rear, range of base and eye level units with inset sink unit, built-in oven and hob and integrated fridge/freezer.

GROUND FLOOR 1ST FLOOR

#### HIGH STREET, LEADENHAM, LN5 0PN

Whilst every attempt has been made to ensure the accuracy of the floorplan contained here, measurements of doors, windows, rooms and any other items are approximate and no responsibility is taken for any error, omission or mis-statement. This plan is for illustrative purposes only and should be used as such by any prospective purchaser. The services, systems and appliances shown have not been tested and no guarantee as to their operability or efficiency can be given.