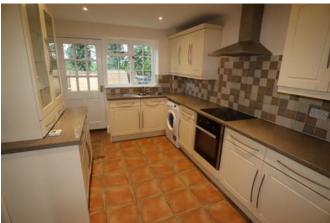

### Kitchen 11'9" x 8'8"

Window and door to rear, range of base and eye level units with inset sink unit, built-in oven and hob and integrated fridge/freezer.