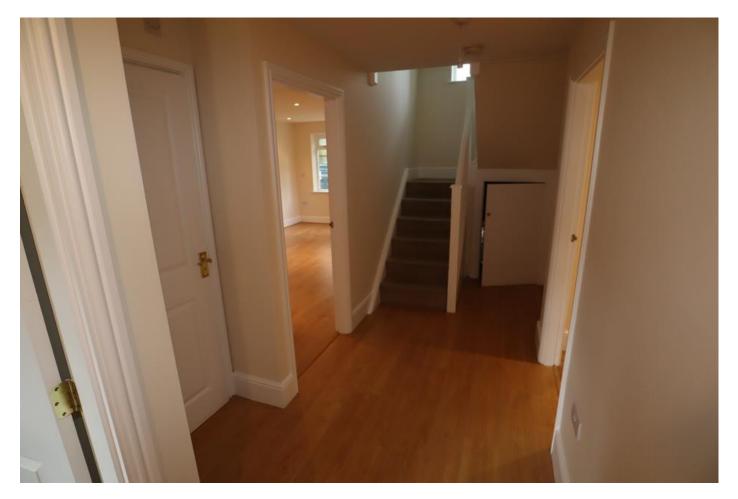

# Entrance Hall

With door to front, under stairs cupboard and stairs to first floor.

### First Floor Landing

Spacious landing with large rear facing window.