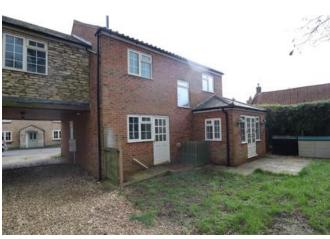

# £325,000

- Link Detached House
- Four Bedrooms
- Village Location
- No Onward Chain

- Lounge, Dining Room & Study
- Kitchen & Cloakroom
- Freehold
- EPC rating C

Newton Fallowell are pleased to offer for sale, this Link Detached House situated in the popular village of Leadenham. The property has oil fired central heating and accommodation comprising: Hall, Cloakroom, Study, Lounge, Dining Room and Kitchen to the ground floor and to the first floor, there are four Bedrooms, Family Bathroom and En-Suite Shower Room. Outside, there is a Shared Driveway giving access to the rear where there is a garden laid to lawn.

#### Outside

There is a Shared Driveway giving access to the rear where there is a garden laid to lawn.