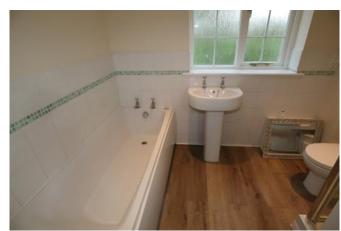

## Bathroom 8'10" x 6'10"

Window to rear, radiator, wash basin, W.C, panelled bath and shower enclosure.