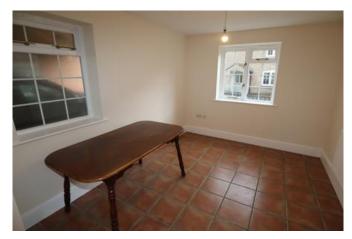

or sale, this Link Detached House situated in the popular village of Leadenham. The property has oil fired central heating and accommodation comprising: Hall, Cloakroom, Study, Lounge, Dining Room and Kitchen to the ground floor and to the first floor, there are four Bedrooms, Family Bathroom and En-Suite Shower Room. Outside, there is a Shared Driveway giving access to the rear where there is a garden laid to lawn.

# Entrance Hall

With door to front, under stairs cupboard and stairs to first floor.

### Cloakroom

Window to side, wash basin and W.C.

## Study 8'10" x 7'10"

Window to front and a radiator.

#### Lounge 18'8" x 10'11" Max.

Window to side, two radiators and windows and French doors to rear.

## Dining Room 11'6" x 9'5"

Windows to front and side, radiator and open to:









### Kitchen 11'9" x 8'8"

Window and door to rear, range of base and eye level units with inset sink unit, built-in oven and hob and integrated fridge/freezer.

### First Floor Landing

Spacious landing with large rear facing window.

# Bedroom One 12'1" x 9'9"

Window to front and a radiator.

#### En-suite Shower Room

With wash basin, W.C and shower enclosure.

# Bedroom Two 13'1" x 10'9"

Window to front and a radiator.

#### Bedroom Three 13' x 9'

Window to rear and a radiator.

# Bedroom Four 10'2" x 7'6"

Window to rear and a radiator.

## Bathroom 8'10" x 6'10"

Window to rear, radiator, wash basin, W.C, panelled bath and shower enclosure.

#### Outside

There is a Shared Driveway giving access to the rear where there is a garden laid to lawn.

# **Agents Note**

These parti