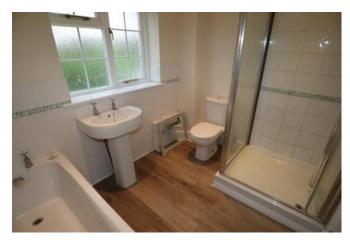

#### En-suite Shower Room

With wash basin, W.C and shower enclosure.

## Bathroom 8'10" x 6'10"

Window to rear, radiator, wash basin, W.C, panelled bath and shower enclosure.