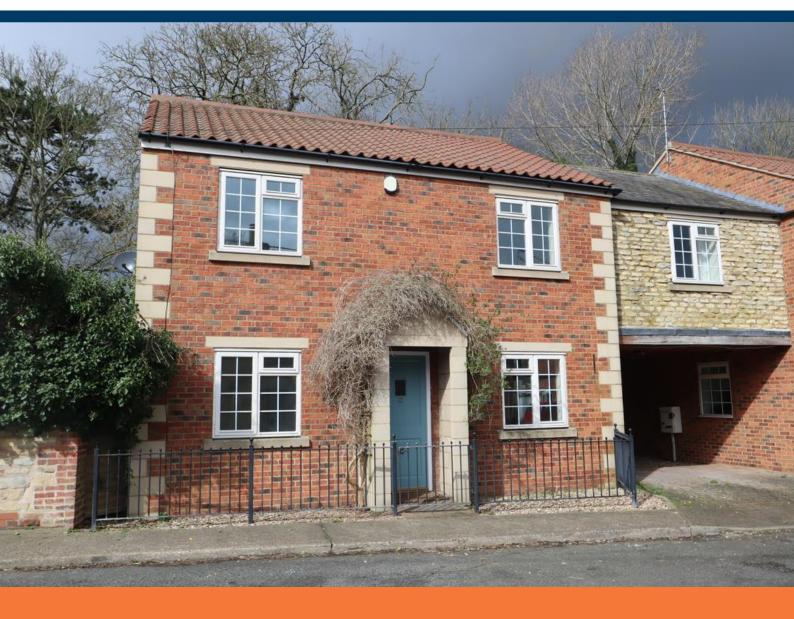

High Street, Leadenham

# £325,000

- Link Detached House
- Four Bedrooms
- Village Location
- No Onward Chain

- Lounge, Dining Room & Study
- Kitchen & Cloakroom
- Freehold
- EPC rating C

Newton Fallowell are pleased to offer for sale, this Link Detached House situated in the popular village of Leadenham. The property has oil fired central heating and accommodation comprising: Hall, Cloakroom, Study, Lounge, Dining Room and Kitchen to the ground floor and to the first floor, there are four Bedrooms, Family Bathroom and En-Suite Shower Room. Outside, there is a Shared Driveway giving access to the rear where there is a garden laid to lawn.