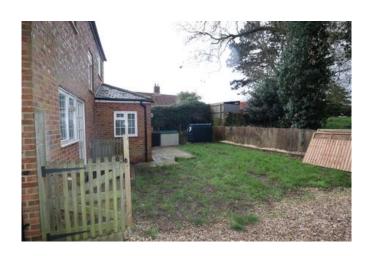

#### Outside

There is a Shared Driveway giving access to the rear where there is a garden laid to lawn.