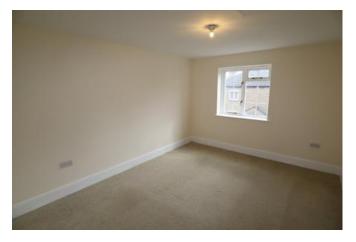

# Bedroom One 12'1" x 9'9"

Window to front and a radiator.

# Bedroom Two 13'1" x 10'9"

Window to front and a radiator.

# Bedroom Four 10'2" x 7'6"

Window to rear and a radiator.