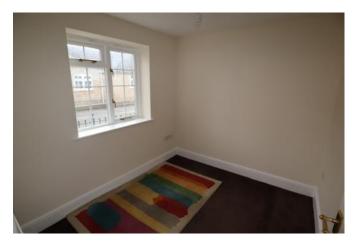

## Study 8'10" x 7'10"

Window to front and a radiator.

# Bedroom One 12'1" x 9'9"

Window to front and a radiator.

# Bedroom Two 13'1" x 10'9"

Window to front and a radiator.

# Bedroom Four 10'2" x 7'6"

Window to rear and a radiator.