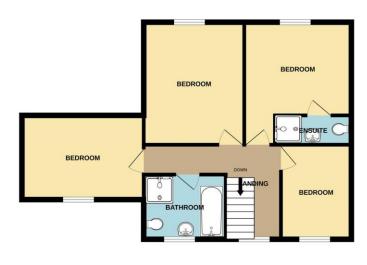

# Entrance Hall

With door to front, under stairs cupboard and stairs to first floor.

### Cloakroom

Window to side, wash basin and W.C.

### First Floor Landing

Spacious landing with large rear facing window.

# Bedroom One 12'1" x 9'9"

Window to front and a radiator.

#### En-suite Shower Room

With wash basin, W.C and shower enclosure.

# Bedroom Two 13'1" x 10'9"

Window to front and a radiator.

#### Bedroom Three 13' x 9'

Window to rear and a radiator.

# Bedroom Four 10'2" x 7'6"

Window to rear and a radiator.

## Bathroom 8'10" x 6'10"

Window to rear, radiator, wash basin, W.C, panelled bath and shower enclosure.

GROUND FLOOR 1ST FLOOR

#### HIGH STREET, LEADENHAM, LN5 0PN

Whilst every attempt has been made to ensure the accuracy of the floorplan contained here, measurements of doors, windows, rooms and any other items are approximate and no responsibility is taken for any error, omission or mis-statement. This plan is for illustrative purposes only and should be used as such by any prospective purchaser. The services, systems and appliances shown have not been tested and no guarantee as to their operability or efficiency can be given.

Made with Metropix ©2024