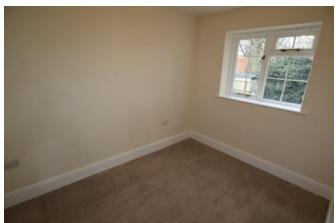

## Study 8'10" x 7'10"

Window to front and a radiator.

# Bedroom One 12'1" x 9'9"

Window to front and a radiator.

# Bedroom Two 13'1" x 10'9"

Window to front and a radiator.

# Bedroom Four 10'2" x 7'6"

Window to rear and a radiator.