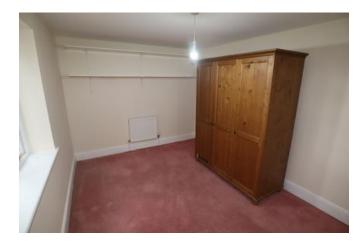

0'9"

Window to front and a radiator.

#### Bedroom Three 13' x 9'

Window to rear and a radiator.

# Bedroom Four 10'2" x 7'6"

Window to rear and a radiator.

## Bathroom 8'10" x 6'10"

Window to rear, radiator, wash basin, W.C, panelled bath and shower enclosure.

#### Outside

There is a Shared Driveway giving access to the rear where there is a garden laid to lawn.

# **Agents Note**

These particulars are issued in good faith but do not constitute representations of fact or form part of any offer or contract. The matters referred to in these particulars should be independently verified by prospective buyers or tenants. Neither Newton Fallowell nor any of its employees or agents has any authority to make or give any representation or warranty whatever in relation to this property.















GROUND FLOOR 1ST FLOOR





#### HIGH STREET, LEADENHAM, LN5 0PN

Whilst every attempt has been made to ensure the accuracy of the floorplan contained here, measurements of doors, windows, rooms and any other items are approximate and no responsibility is taken for any error, omission or mis-statement. This plan is for illustrative purposes only and should be used as such by any prospective purchaser. The services, systems and appliances shown have not been tested and no guarantee as to their operability or efficiency can be given.

Made with Metropix ©2024