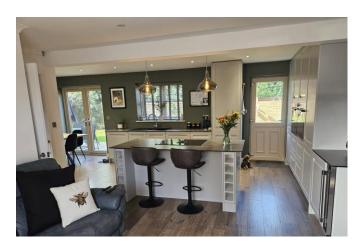

# Open Plan Kitchen/Living/Dining Room 23'2" x 19'1"

Window and French doors to rear, bay window to front and door to rear garden. Range of base and eye level units with integrated appliances and a central island unit.