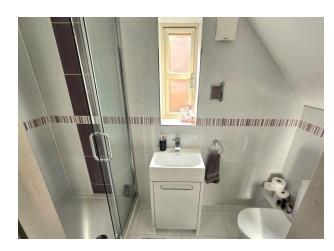

# Bathroom

Window to rear, radiator, airing cupboard, wash basin, W.C and panelled bath.