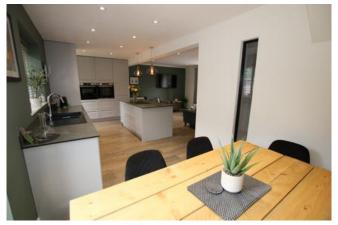

# Open Plan Kitchen/Living/Dining Room 23'2" x 19'1"

Window and French doors to rear, bay window to front and door to rear garden. Range of base and eye level units with integrated appliances and a central island unit.