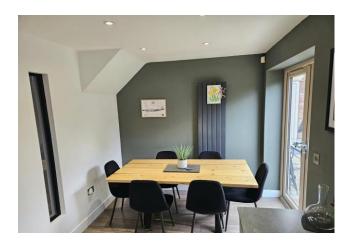

# Open Plan Kitchen/Living/Dining Room 23'2" x 19'1"

Window and French doors to rear, bay window to front and door to rear garden. Range of base and eye level units with integrated appliances and a central island unit.