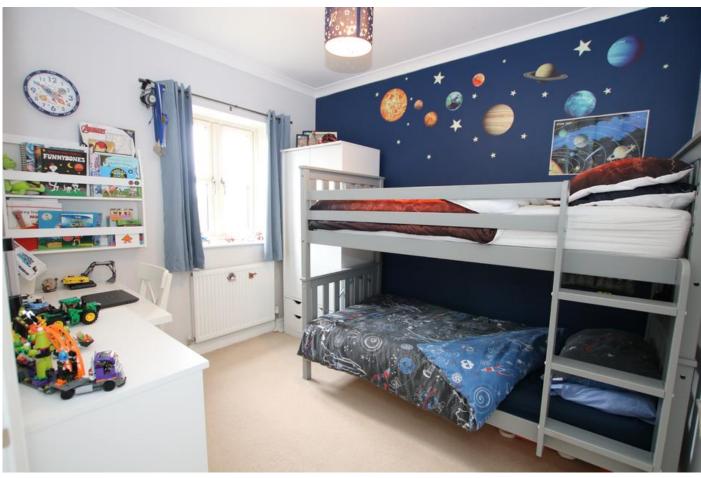

### Bedroom Three 12'2" x 9'2"

Window to front and a radiator.

# Bedroom Four 10'7" x 9'1"

Window to front and a radiator.

# Bedroom Five 9'8" x 8'4"

Window to rear and a radiator.