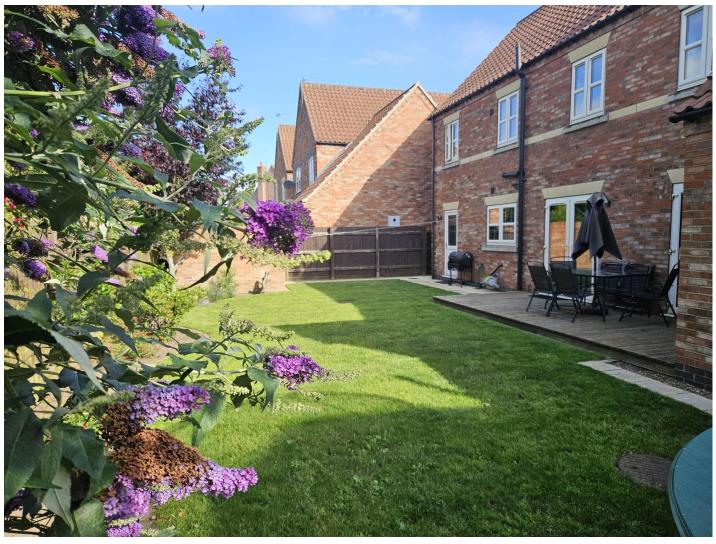

## Outside

There is off road parking to the front and an enclosed garden to the rear that is laid to lawn with paving and timber decking.

Agents Note

These particulars are issued in good faith but do not constitute representations of fact or form part of any offer or a particular about the independently verified by prespective buyers or contract. The matters referred to in these particulars should be independently verified by prospective buyers or tenants. Neither Newton Fallowell nor any of its employees or agents has any authority to make or give any representation or warranty whatever in relation to this property.