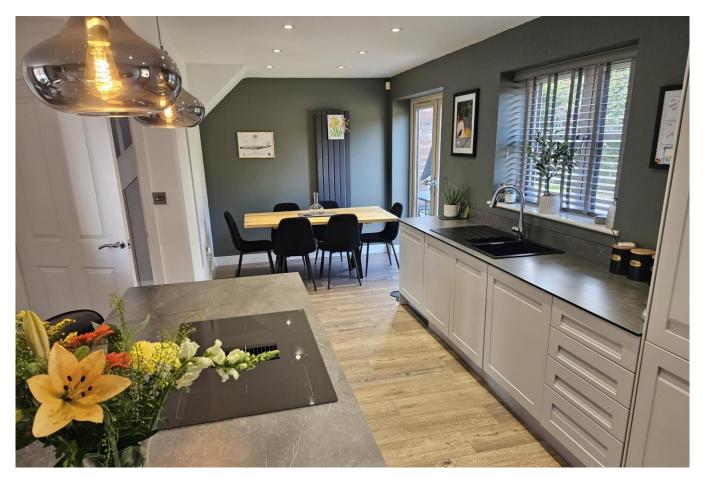

# Open Plan Kitchen/Living/Dining Room 23'2" x 19'1"

Window and French doors to rear, bay window to front and door to rear garden. Range of base and eye level units with integrated appliances and a central island unit.