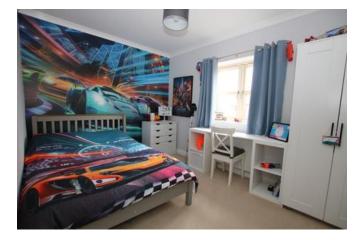

#### Bedroom One 14'5" x 12'10"

Window to rear, radiator and door to:

# Bedroom Two 15'9" x 11' Max.

Window to front and a radiator. Door to:

### Bedroom Three 12'2" x 9'2"

Window to front and a radiator.

# Bedroom Four 10'7" x 9'1"

Window to front and a radiator.

# Bedroom Five 9'8" x 8'4"

Window to rear and a radiator.