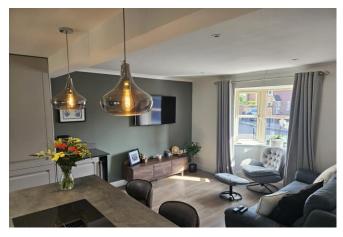

# Open Plan Kitchen/Living/Dining Room 23'2" x 19'1"

Window and French doors to rear, bay window to front and door to rear garden. Range of base and eye level units with integrated appliances and a central island unit.