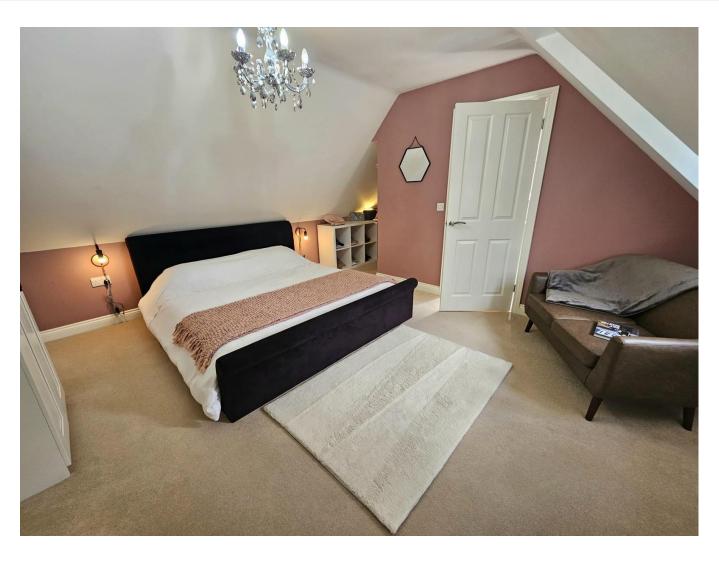

#### Bedroom One 14'5" x 12'10"

Window to rear, radiator and door to:

# En-Suite Shower Room

With radiator, shower enclosure, wash basin and W.C.