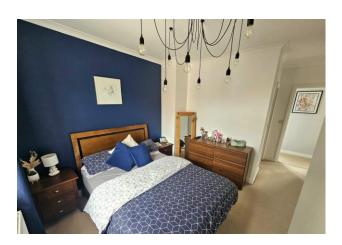

#### Bedroom One 14'5" x 12'10"

Window to rear, radiator and door to:

# En-Suite Shower Room

With radiator, shower enclosure, wash basin and W.C.