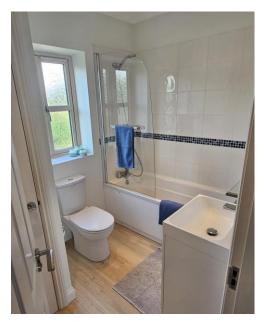

# Bathroom

Window to rear, radiator, airing cupboard, wash basin, W.C and panelled bath.