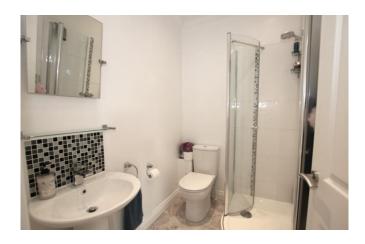

# En-Suite Shower Room

With radiator, shower enclosure, wash basin and W.C.

# **En-Suite Shower Room**

With radiator, shower enclosure, wash basin and W.C.