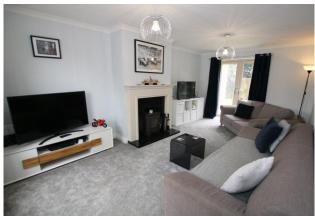

# Lounge 19'1" x 10'11"

Window to front, decorative fireplace and French doors opening to the rear garden.