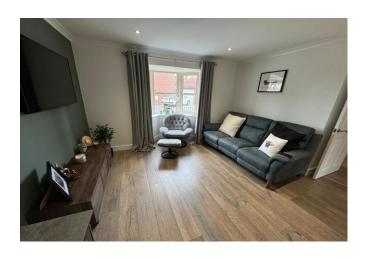

# Lounge 19'1" x 10'11"

Window to front, decorative fireplace and French doors opening to the rear garden.