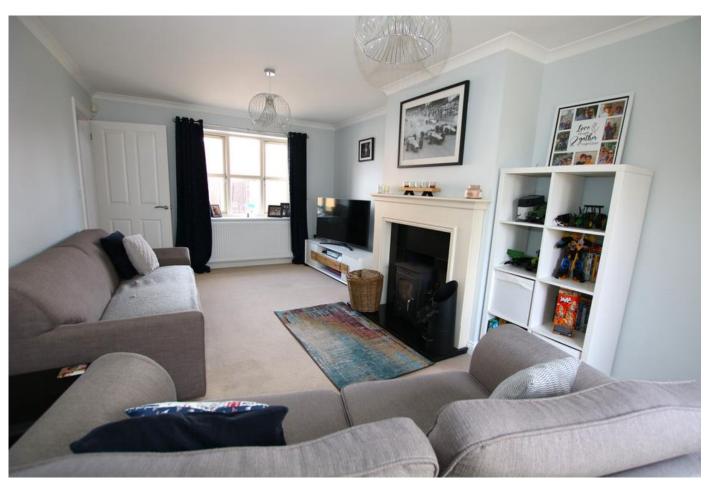

#### Lounge 19'1" x 10'11"

Window to front, decorative fireplace and French doors opening to the rear garden.