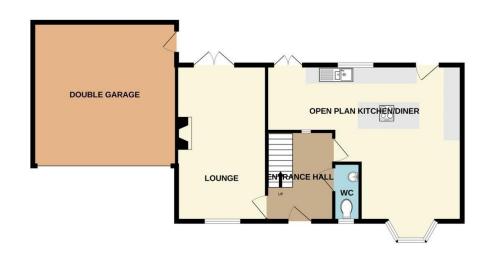

#### **Entrance Hall**

Door to front, under stairs storage and stairs to first floor.

#### Cloakroom

Window to front, wash basin and W.C.

#### Lounge 19'1" x 10'11"

Window to front, decorative fireplace and French doors opening to the rear garden.

# Open Plan Kitchen/Living/Dining Room 23'2" x 19'1"

Window and French doors to rear, bay window to front and door to rear garden. Range of base and eye level units with integrated appliances and a central island unit.

GROUND FLOOR 1ST FLOOR

#### FENTON FIELDS, FENTON, LINCOLN LN1 2GE

Whilst every attempt has been made to ensure the accuracy of the floorplan contained here, measurements of doors, windows, rooms and any other items are approximate and no responsibility is taken for any error, omission or mis-statement. This plan is for illustrative purposes only and should be used as such by any prospective purchaser. The services, systems and appliances shown have not been tested and no guarantee as to their operability or efficiency can be given.