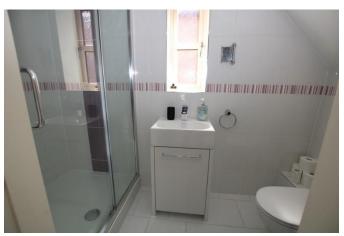

#### En-Suite Shower Room 0.00m x 0.00m (0'0" x 0'0")

With radiator, shower enclosure, wash basin and W.C.

#### **En-Suite Shower Room**

With radiator, shower enclosure, wash basin and W.C.

#### Bathroom

Window to rear, radiator, airing cupboard, wash basin, W.C and panelled bath.