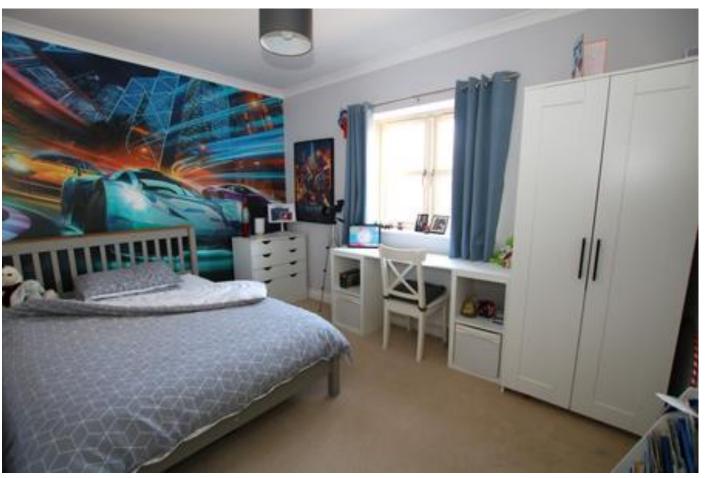

#### Bedroom One 14'5" x 12'10"

Window to rear, radiator and door to:

#### En-Suite Shower Room 0.00m x 0.00m (0'0" x 0'0")

With radiator, shower enclosure, wash basin and W.C.

#### Bedroom Two 15'9" x 11' Max.

Window to front and a radiator. Door to:

#### **En-Suite Shower Room**

With radiator, shower enclosure, wash basin and W.C.

#### Bedroom Three 12'2" x 9'2"

Window to front and a radiator.

#### Bedroom Four 10'7" x 9'1"

Window to front and a radiator.

#### Bedroom Five 9'8" x 8'4"

Window to rear and a radiator.