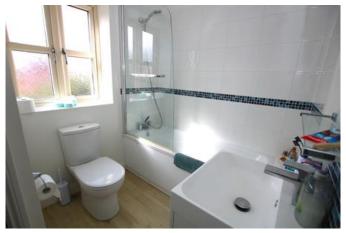

#### Bathroom

Window to rear, radiator, airing cupboard, wash basin, W.C and panelled bath.