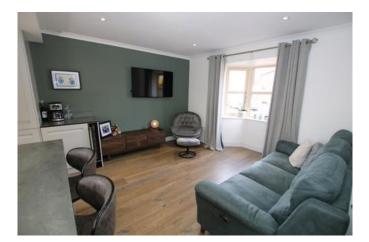

# Open Plan Kitchen/Living/Dining Room 23'2" x 19'1"

Window and French doors to rear, bay window to front and door to rear garden. Range of base and eye level units with integrated appliances and a central island unit.