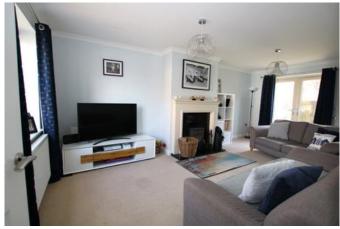

#### Lounge 19'1" x 10'11"

Window to front, decorative fireplace and French doors opening to the rear garden.