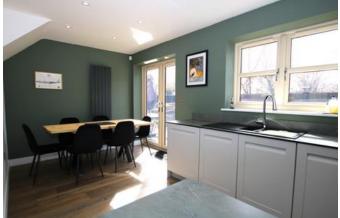

# Open Plan Kitchen/Living/Dining Room 23'2" x 19'1"

Window and French doors to rear, bay window to front and door to rear garden. Range of base and eye level units with integrated appliances and a central island unit.