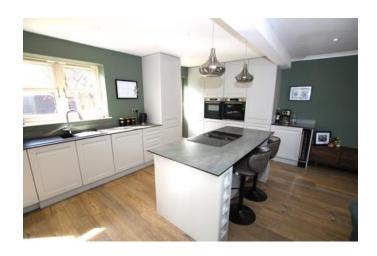

# Open Plan Kitchen/Living/Dining Room 23'2" x 19'1"

Window and French doors to rear, bay window to front and door to rear garden. Range of base and eye level units with integrated appliances and a central island unit.