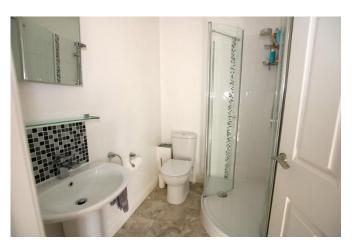

#### En-Suite Shower Room 0.00m x 0.00m (0'0" x 0'0")

With radiator, shower enclosure, wash basin and W.C.

#### **En-Suite Shower Room**

With radiator, shower enclosure, wash basin and W.C.