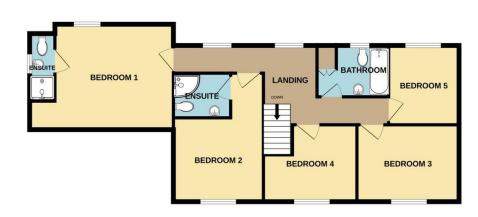

#### Bedroom One 14'5" x 12'10"

Window to rear, radiator and door to:

#### En-Suite Shower Room 0.00m x 0.00m (0'0" x 0'0")

With radiator, shower enclosure, wash basin and W.C.

#### Bedroom Two 15'9" x 11' Max.

Window to front and a radiator. Door to:

#### **En-Suite Shower Room**

With radiator, shower enclosure, wash basin and W.C.

#### Bedroom Three 12'2" x 9'2"

Window to front and a radiator.

#### Bedroom Four 10'7" x 9'1"

Window to front and a radiator.

#### Bedroom Five 9'8" x 8'4"

Window to rear and a radiator.

#### Bathroom

Window to rear, radiator, airing cupboard, wash basin, W.C and panelled bath.

GROUND FLOOR 1ST FLOOR

#### FENTON FIELDS, FENTON, LINCOLN LN1 2GE

Whilst every attempt has been made to ensure the accuracy of the floorplan contained here, measurements of doors, windows, rooms and any other items are approximate and no responsibility is taken for any error, omission or mis-statement. This plan is for illustrative purposes only and should be used as such by any prospective purchaser. The services, systems and appliances shown have not been tested and no guarantee as to their operability or efficiency can be given.