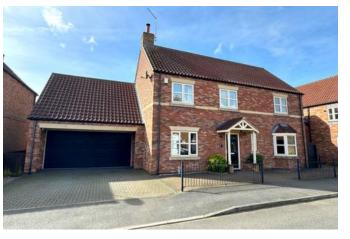

Newton Fallowell are pleased to offer for sale, this Five Bedroom immaculate Detached House. The property is situated to the west of Lincoln in the village of Fenton. The property offers great inside and outside space and has accommodation comprising Entrance Hall, Cloakroom, Lounge, Open Plan Dining/Kitchen. To the first floor there are Five Bedrooms, Two En-Suite Shower Rooms and a Family Bathroom. The property further benefits from a driveway providing ample parking, detached double garage and an enclosed garden to the rear.