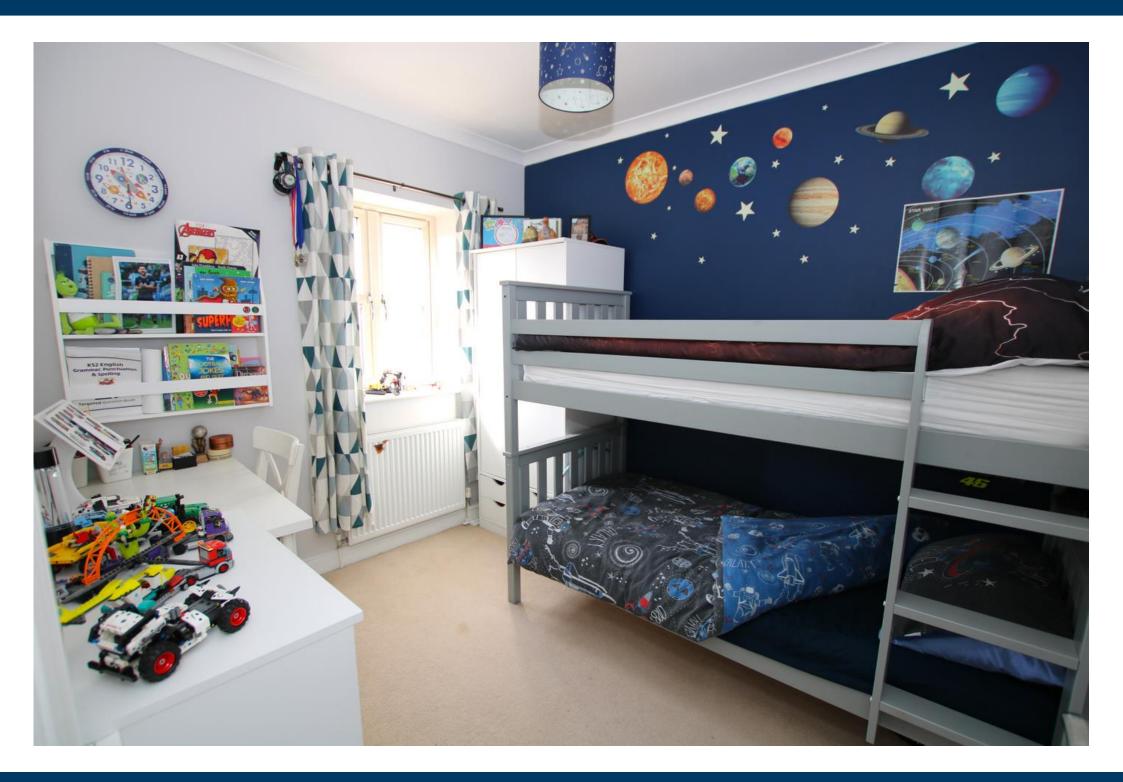

#### Bedroom One 14'5" x 12'10"

Window to rear, radiator and door to:

#### En-Suite Shower Room 0.00m x 0.00m (0'0" x 0'0")

With radiator, shower enclosure, wash basin and W.C.

#### Bedroom Two 15'9" x 11' Max.

Window to front and a radiator. Door to:

#### **En-Suite Shower Room**

With radiator, shower enclosure, wash basin and W.C.

#### Bedroom Three 12'2" x 9'2"

Window to front and a radiator.

#### Bedroom Four 10'7" x 9'1"

Window to front and a radiator.

#### Bedroom Five 9'8" x 8'4"

Window to rear and a radiator.