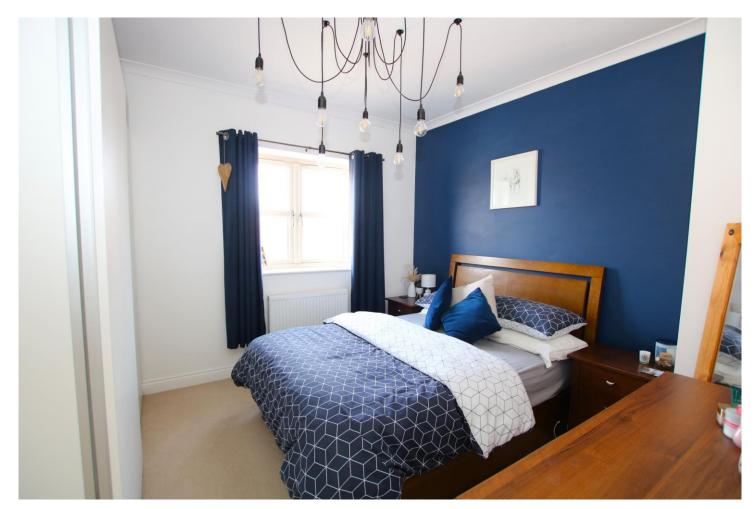

### Bedroom Four 10'7" x 9'1"

Window to front and a radiator.

#### Bedroom Five 9'8" x 8'4"

Window to rear and a radiator.

#### Bathroom

Window to rear, radiator, airing cupboard, wash basin, W.C and panelled bath.

#### Outside

There is off road parking to the front and an enclosed garden to the rear that is laid to lawn with paving and timber decking.

#### **Agents Note**

These particulars are issued in good faith but do not constitute representations of fact or form part of any offer or contract. The matters referred to in these particulars should be independently verified by prospective buyers or tenants. Neither Newton Fallowell nor any of its employees or agents has any authority to make or give any representation or warranty whatever in relation to this property.



















GROUND FLOOR 1ST FLOOR





#### FENTON FIELDS, FENTON, LINCOLN LN1 2GE

Whilst every attempt has been made to ensure the accuracy of the floorplan contained here, measurements of doors, windows, rooms and any other items are approximate and no responsibility is taken for any error, omission or mis-statement. This plan is for illustrative purposes only and should be used as such by any prospective purchaser. The services, systems and appliances shown have not been tested and no guarantee as to their operability or efficiency can be given.

Made with Metropix ©2023