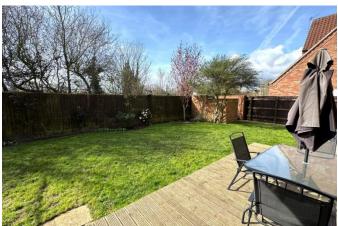

#### Outside

There is off road parking to the front and an enclosed garden to the rear that is laid to lawn with paving and timber decking.