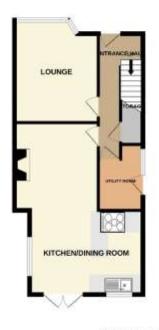

# Floorplan

GROUND FLOOR 821 sq.ft. (48.4 sq.m.) approx. PIRST PLOOR 401 sq.ft. (37.3 sq.m.) approx.

TOTAL PLUID LINEA SEC 1927 up 5: (55 à sque), apprese Billio met, billiogra de lam-realiste a situati de saleage prime inscisación de la resourción or destrucción de la realiste de situati de saleage prime de la realista de la realista de la production de la realista de la participa de la realista del realista de la realista de la realista de la realista de la realista del realista de la realista del realista de la realista de la realista del realista de la realista del realista de la realista de

The property offers entrance hall, utility room, lounge and open plan kitchen living dining room to the ground floor. To the first floor there are three bedrooms and a modern family bathroom. Outside the property to the front there is a parking for two cars and to the rear there is a enclosed garden laid to lawn with patio area.

## **Entrance Hall**

1.72m x 4.83m (5'7" x 15'10")

External door to front aspect, stairs to first floor, understairs storage and radiator.

### Utility Room

1.72m x 2.96m (5'7" x 9'8")

Window and external door to side aspect with plumbing for washing machine and tumble dryer and space for fridge freezer.

#### Lounge

3.23m x 3.95m (10'7" x 13'0")

Bay window to front aspect, feature fireplace and radiator.

Open Plan Kitchen Living Dining 4.94m x 6.62m (16'2" x 21'8")

# Kitchen living Area

Window and French doors to rear aspect and fitted with a range of wall and base units with worktops over, sink with drainer, range style cooker with extractor over, integrated dishwasher, breakfast bar and radiator.

# **Dining Area**

Feature fireplace and radiator