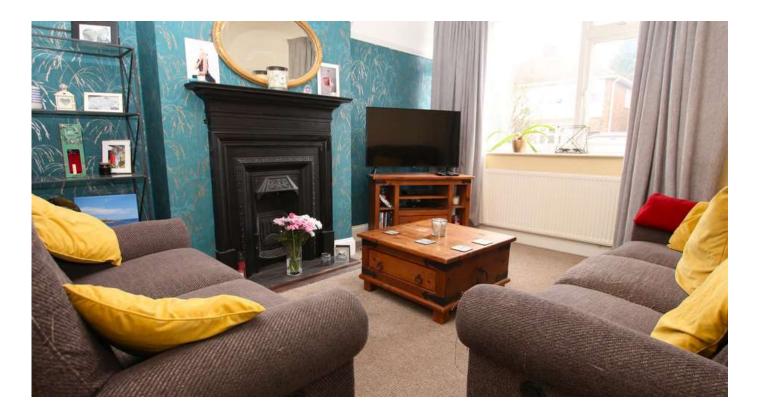

#### Lounge

3.23m x 3.95m (10'7" x 13'0")

Bay window to front aspect, feature fireplace and radiator.

Open Plan Kitchen Living Dining 4.94m x 6.62m (16'2" x 21'8")