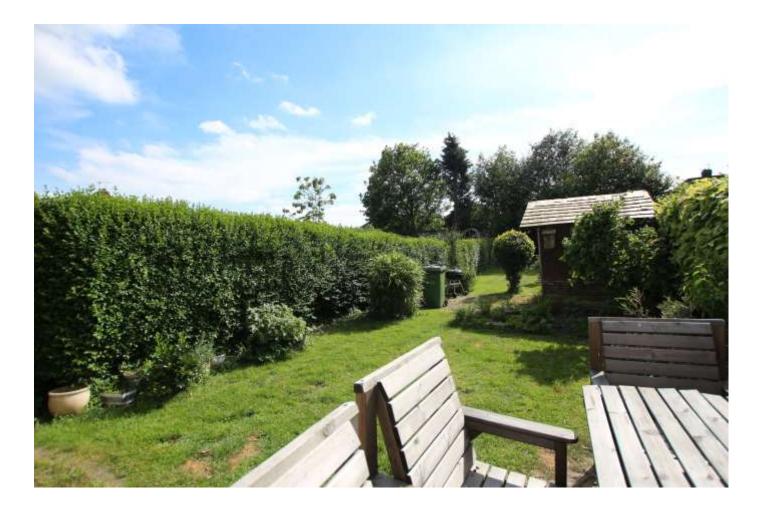

## Outside

To the front of the property there is parking for two cars. To the rear of the property there is a enclosed garden laid to lawn with patio area.