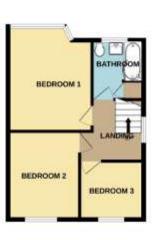

# Floorplan

GROUND FLOOR 821 sq.ft. (48.4 sq.m.) approx. PIRST PLOOR 401 sq.ft. (37.3 sq.m.) approx.

TOTAL PLUID LINEA SEC 1927 up 5: (55 à sque), apprese Billio met, billiogra de lam-realiste a situati de saleage prime inscisación de la resourción or destrucción de la realiste de situati de saleage prime de la realista de la realista de la production de la realista de la participa de la realista del realista de la realista de la realista de la realista de la realista del realista de la realista del realista de la realista de la realista del realista de la realista del realista de la realista de

## Landing

Access to loft

# **Bedroom One**

3.24m x 4.03m (10'7" x 13'2")

Bay window to front aspect and radiator.

#### **Bedroom Two**

2.76m x 3.39m (9'1" x 11'1")

Window to rear aspect and radiator.

# **Bedroom Three**

2.47m x 2.24m (8'1" x 7'4")

Window to rear aspect and radiator.

#### **Bathroom**

1.98m x 2.29m (6'6" x 7'6")

Window to front aspect and fitted with P-shaped bath with shower over, low level WC, wash hand basin with vanity unit under and radiator.