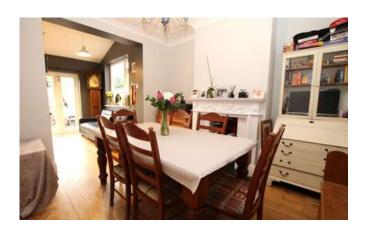

#### Lounge

3.23m x 3.95m (10'7" x 13'0")

Bay window to front aspect, feature fireplace and radiator.

Open Plan Kitchen Living Dining 4.94m x 6.62m (16'2" x 21'8")

# Kitchen living Area

Window and French doors to rear aspect and fitted with a range of wall and base units with worktops over, sink with drainer, range style cooker with extractor over, integrated dishwasher, breakfast bar and radiator.

# **Dining Area**

Feature fireplace and radiator