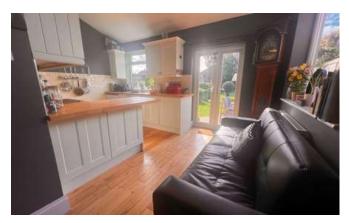

# Kitchen living Area

Window and French doors to rear aspect and fitted with a range of wall and base units with worktops over, sink with drainer, range style cooker with extractor over, integrated dishwasher, breakfast bar and radiator.

# **Dining Area**

Feature fireplace and radiator