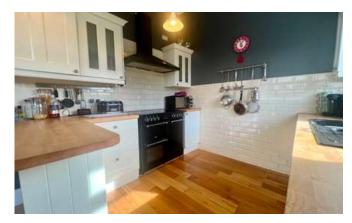

# Kitchen living Area

Window and French doors to rear aspect and fitted with a range of wall and base units with worktops over, sink with drainer, range style cooker with extractor over, integrated dishwasher, breakfast bar and radiator.