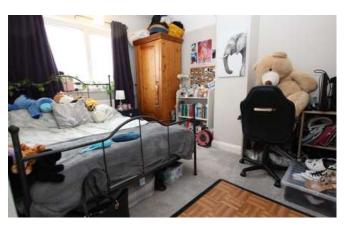

# **Bedroom One**

3.24m x 4.03m (10'7" x 13'2")

Bay window to front aspect and radiator.

#### **Bedroom Two**

2.76m x 3.39m (9'1" x 11'1")

Window to rear aspect and radiator.

# **Bedroom Three**

2.47m x 2.24m (8'1" x 7'4")

Window to rear aspect and radiator.