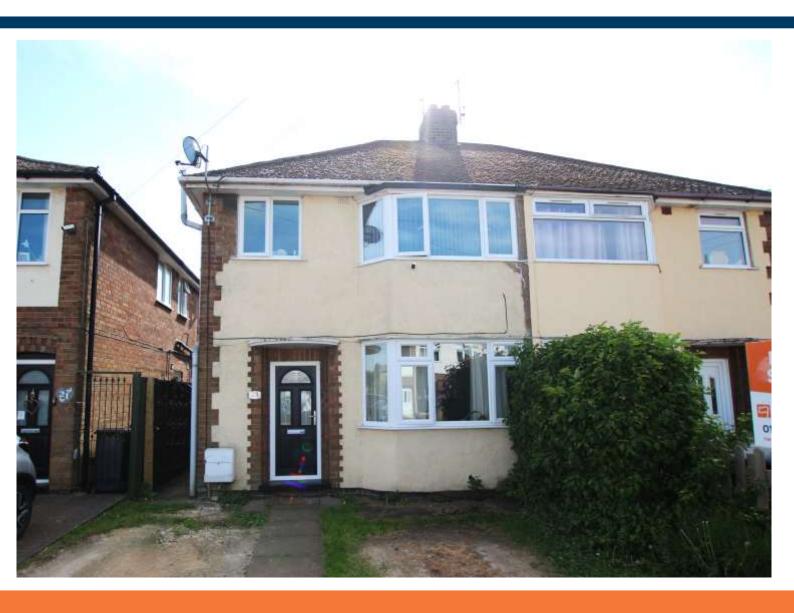

Western Crescent, Lincoln

# £219,950

- Extended
- Semi-Detached
- Open Plan Living
- Three Bedrooms

- Large Garden
- Popular Area
- Freehold
- EPC rating D

Extended three-bedroom, bay front semi-detached house, located on the popular street of Western Crescent. Within walking distance of local schools, shops and other amenities.

The property offers entrance hall, utility room, lounge and open plan kitchen living dining room to the ground floor. To the first floor there are three bedrooms and a modern family bathroom. Outside the property to the front there is a parking for two cars and to the rear there is a enclosed garden laid to lawn with patio area.