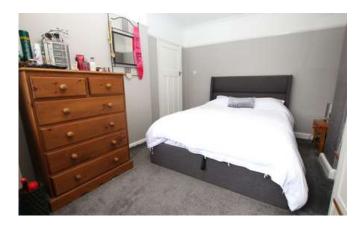

# **Bedroom One**

3.24m x 4.03m (10'7" x 13'2")

Bay window to front aspect and radiator.

#### **Bedroom Two**

2.76m x 3.39m (9'1" x 11'1")

Window to rear aspect and radiator.

# **Bedroom Three**

2.47m x 2.24m (8'1" x 7'4")

Window to rear aspect and radiator.