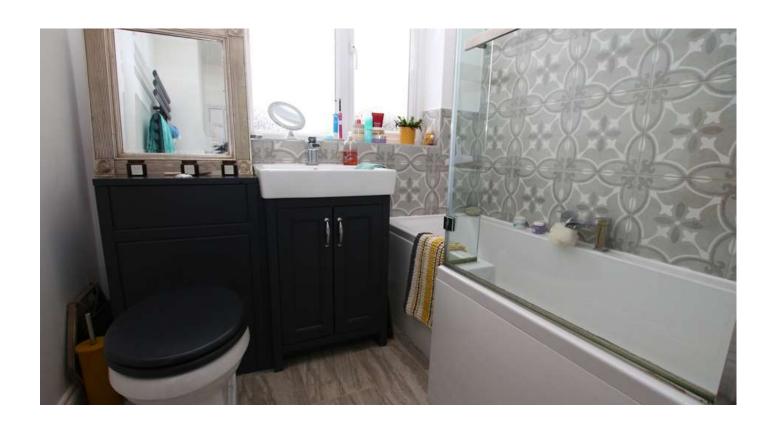

#### **Bathroom**

1.98m x 2.29m (6'6" x 7'6")

Window to front aspect and fitted with P-shaped bath with shower over, low level WC, wash hand basin with vanity unit under and radiator.