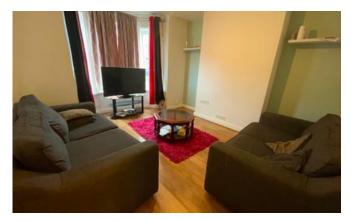

#### Lounge

3.43m x 4.27m (11'4" x 14'0")

Bay window to front aspect and radiator