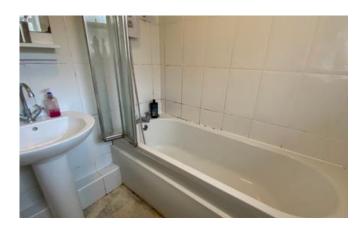

#### Bathroom

1.93m x 1.73m (6'4" x 5'8")

Window to side aspect and fitted with panel bath with shower over, low level WC, wash hand basin, extractor and radiator.