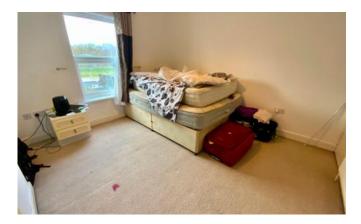

### **Bedroom Two**

2.17m x 3.72m (7'1" x 12'2")

Window to front aspect and radiator.

### **Bedroom Three**

2.18m x 2.60m (7'2" x 8'6")

Window to front aspect and radiator.