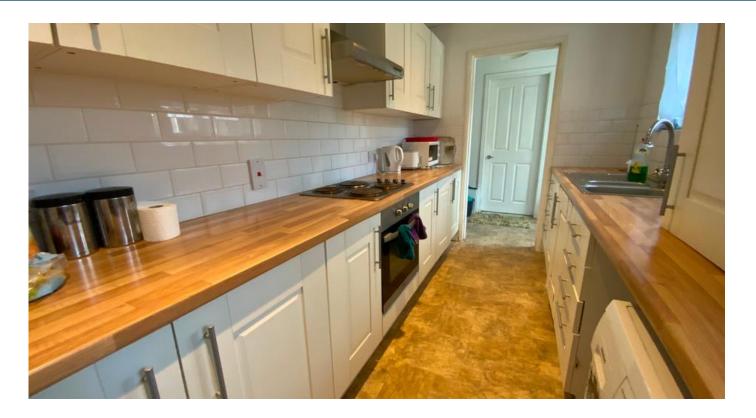

### Kitchen

1.98m x 4.17m (6'6" x 13'8")

Window to side aspect and fitted with a range of wall and base units with worktops over, sink with drainer, integrated electric oven, four ring electric hob with extractor over, plumbing for washing machine and space for fridge freezer.