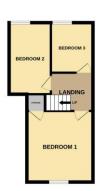

# Floorplan

1ST FLOOR 342 sq.ft. (31.8 sq.m.) approx.

TOTAL FLOOR AREA: 813 sq.ft. (75.5 sq.m.) approx.

White every attempt has been made to ensure the accuracy of the footpian consend here, measurement of doors, window, norms and any other times are approximate and no responsible to idea the any every, consists or one-business. This plan is to industrie purposes only and should be used as such by any prompting purposes.