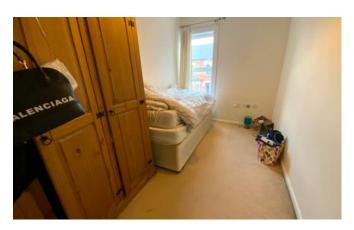

### **Bedroom Two**

2.17m x 3.72m (7'1" x 12'2")

Window to front aspect and radiator.

### **Bedroom Three**

2.18m x 2.60m (7'2" x 8'6")

Window to front aspect and radiator.