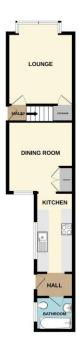

# Floorplan

1ST FLOOR 342 sq.ft. (31.8 sq.m.) approx.

TOTAL FLOOR AREA: 813 sq.ft. (75.5 sq.m.) approx.

White every attempt has been made to ensure the accuracy of the footpian consend here, measurement of doors, window, norms and any other times are approximate and no responsible to idea the any every, consists or one-business. This plan is to industrie purposes only and should be used as such by any prompting purposes.