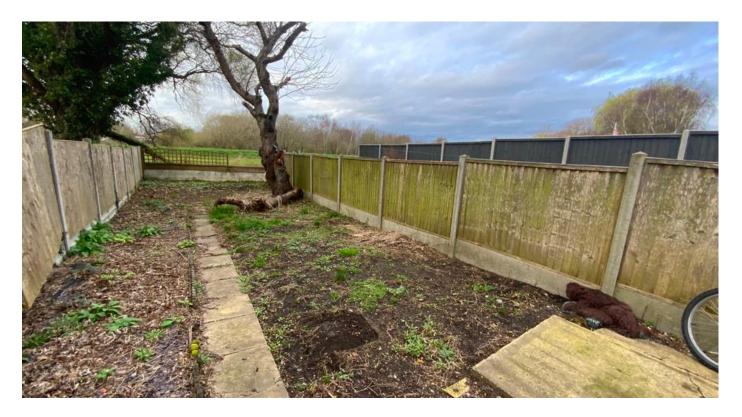

### Outside

0.00m x 0.00m (0'0" x 0'0")

To the rear of the property there is a enclosed garden with vie