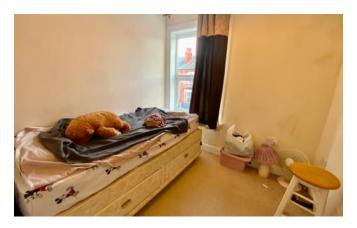

### **Bedroom One**

3.43m x 3.69m (11'4" x 12'1")

Window to rear aspect, storage cupboard and radiator.

### **Bedroom Two**

2.17m x 3.72m (7'1" x 12'2")

Window to front aspect and radiator.

### **Bedroom Three**

2.18m x 2.60m (7'2" x 8'6")

Window to front aspect and radiator.