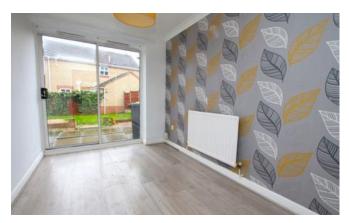

## Dining Room

2.21m x 2.82m (7'4" x 9'4")

Patio doors to rear aspect and radiator.