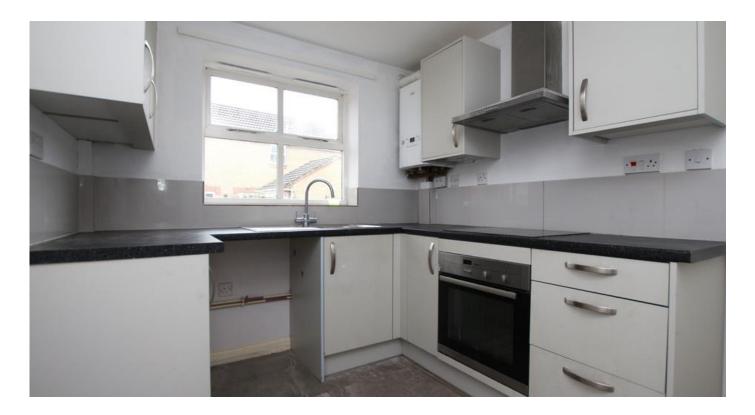

#### Kitchen

2.56m x 2.82m (8'5" x 9'4")

Window to rear aspect and fitted with a range of wall and base units with worktops over, sink with drainer, integrated single electric oven, four ring ceramic hob with extractor over, plumbing for washing machine, radiator and under stair cupboard.