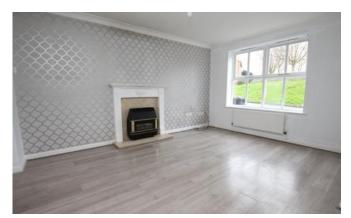

#### Lounge

3.74m x 4.14m (12'4" x 13'7")

Window to front aspect, feature fire and radiator.