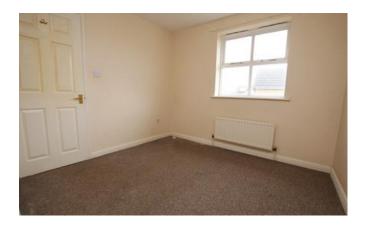

#### **Bedroom One**

2.92m x 4.14m (9'7" x 13'7")

Window to front aspect and radiator.

#### **Bedroom Two**

2.92m x 2.82m (9'7" x 9'4")

Window to rear aspect and radiator.

#### **Bedroom Three**

1.86m x 2.79m (6'1" x 9'2")

Window to front aspect, storage cupboard and radiator.