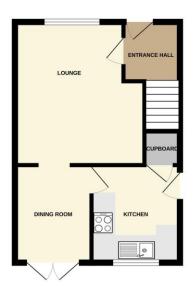

### **Entrance Hall**

External door to front aspect and stairs to first floor.

#### Lounge

3.74m x 4.14m (12'4" x 13'7")

Window to front aspect, feature fire and radiator.

## Dining Room

2.21m x 2.82m (7'4" x 9'4")

Patio doors to rear aspect and radiator.

#### Kitchen

2.56m x 2.82m (8'5" x 9'4")

Window to rear aspect and fitted with a range of wall and base units with worktops over, sink with drainer, integrated single electric oven, four ring ceramic hob with extractor over, plumbing for washing machine, radiator and under stair cupboard.

# Floorplan

TOTAL FLOOR AREA: 715 sq.ft. (66.4 sq.m.) approx.

Whist evey attempts habe been made to ensure the accuracy of the floorpian contained here, measurement of doors, windows, rooms and any other items are approximate and no responsibility in taken to any error unisson or mis-scatement. This pain is no floatilisative purposes only and should be used as such by any prospective purchaser. The services, systems and appliances shown have not been lested and no guarant such that the services of th