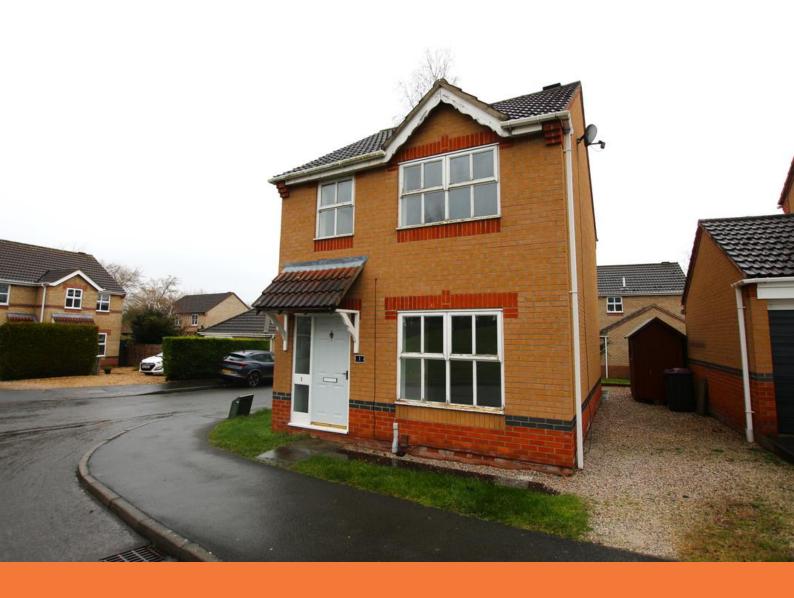

Stevenson Close, Heighington

## £240,000

- Detached
- Three Bedrooms
- NO ONWARD CHAIN
- Highly Sought After Village

- Lounge and Dining Room
- Close To Local Amenities
- Freehold
- EPC rating C

Three bedroom, detached house. Situated in a cul-de-sac location and being sold with NO ONWARD CHAIN. Within walking distance of local amenities.

The property offers internally entrance hall, lounge, diner, and modern kitchen to the ground floor. To the first floor there are three bedrooms and family bathroom. Outside the property to the side there is a gravel driveway and to the rear of the property there is an enclosed garden with patio area and laid to lawn. EPC grade: C