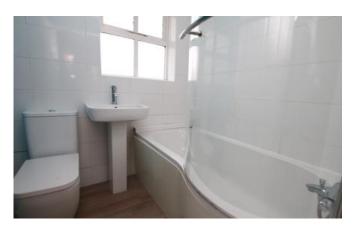

#### **Bsthroom**

1.86m x 1.67m (6'1" x 5'6")

Window to rear aspect and fitted with P-shaped bath with shower over, low level WC, wash hand basin and radiator.