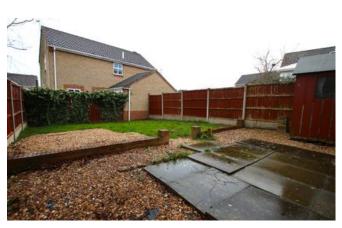

#### Outside

To the side of the property there is a gravel driveway with parking for upto three cars. To the rear of the property there is a lawned garden with patio area.