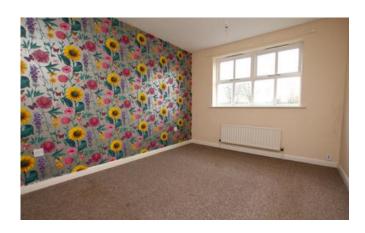

#### **Bedroom One**

2.92m x 4.14m (9'7" x 13'7")

Window to front aspect and radiator.

#### **Bedroom Two**

2.92m x 2.82m (9'7" x 9'4")

Window to rear aspect and radiator.

#### **Bedroom Three**

1.86m x 2.79m (6'1" x 9'2")

Window to front aspect, storage cupboard and radiator.