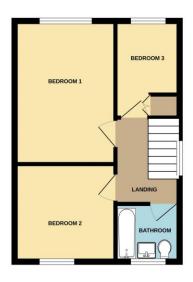

#### Landing

Window to side aspect and access to loft.

#### **Bedroom One**

2.92m x 4.14m (9'7" x 13'7")

Window to front aspect and radiator.

#### **Bedroom Two**

2.92m x 2.82m (9'7" x 9'4")

Window to rear aspect and radiator.

#### **Bedroom Three**

1.86m x 2.79m (6'1" x 9'2")

Window to front aspect, storage cupboard and radiator.

#### **Bsthroom**

1.86m x 1.67m (6'1" x 5'6")

Window to rear aspect and fitted with P-shaped bath with shower over, low level WC, wash hand basin and radiator.

# Floorplan

TOTAL FLOOR AREA: 715 sq.ft. (66.4 sq.m.) approx.

Whist evey attempts habe been made to ensure the accuracy of the floorpian contained here, measurement of doors, windows, rooms and any other items are approximate and no responsibility in taken to any error unisson or mis-scatement. This pain is no floatilisative purposes only and should be used as such by any prospective purchaser. The services, systems and appliances shown have not been lested and no guarant such that the services of th