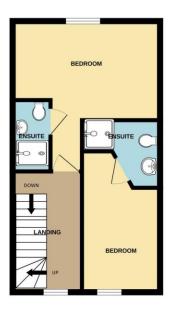

### Bedroom 14'2" x 9'5"

Window to rear elevation and a radiator.

#### En-Suite

With shower enclosure, wash basin and W.C.

# Bedroom 12'9" x 7'5"

Window to front elevation and a radiator.

### En-suite

With shower enclosure, wash basin and W.C.

## Bedroom 14'2" x 11'5"

Window to rear elevation and a radiator.