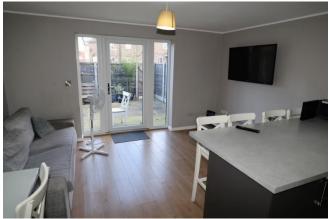

## Open Plan Kitchen/Living Room 19'6" x 14'2" Max.

Windows and door to rear, range of base and eye level units with inset sink unit, built-in oven and hob and a breakfast bar.