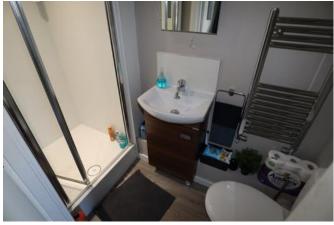

#### En-Suite

With shower enclosure, wash basin and W.C.

### En-suite

With shower enclosure, wash basin and W.C.

## Shower Room

With shower enclosure, wash basin and W.C.