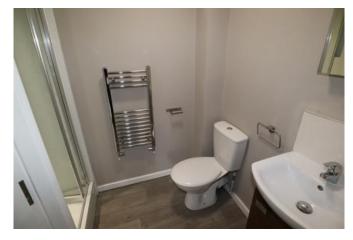

#### En-Suite

With shower enclosure, wash basin and W.C.

### En-suite

With shower enclosure, wash basin and W.C.

## Shower Room

With shower enclosure, wash basin and W.C.