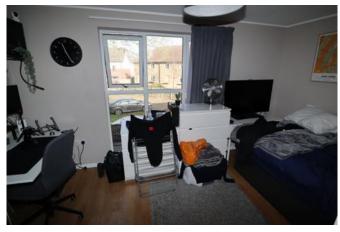

### Bedroom 14'2" x 9'5"

Window to rear elevation and a radiator.

# Bedroom 12'9" x 7'5"

Window to front elevation and a radiator.

## Bedroom 14'2" x 11'5"

Window to rear elevation and a radiator.

#### Bedroom 10'5" x 9'4"

Window to front elevation and a radiator.