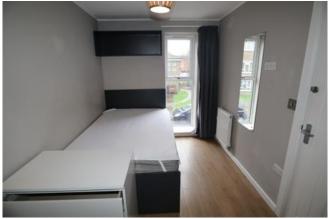

### Bedroom 14'2" x 9'5"

Window to rear elevation and a radiator.

# Bedroom 12'9" x 7'5"

Window to front elevation and a radiator.

## Bedroom 14'2" x 11'5"

Window to rear elevation and a radiator.

#### Bedroom 10'5" x 9'4"

Window to front elevation and a radiator.