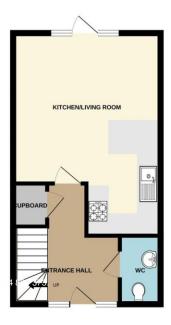

### **Entrance Hall**

Door to front elevation, stairs to first floor and an under stairs cupboard.

## Cloakroom

With white suite of wash basin and W.C.

## Open Plan Kitchen/Living Room 19'6" x 14'2" Max.

Windows and door to rear, range of base and eye level units with inset sink unit, built-in oven and hob and a breakfast bar.

## Shower Room

With shower enclosure, wash basin and W.C.