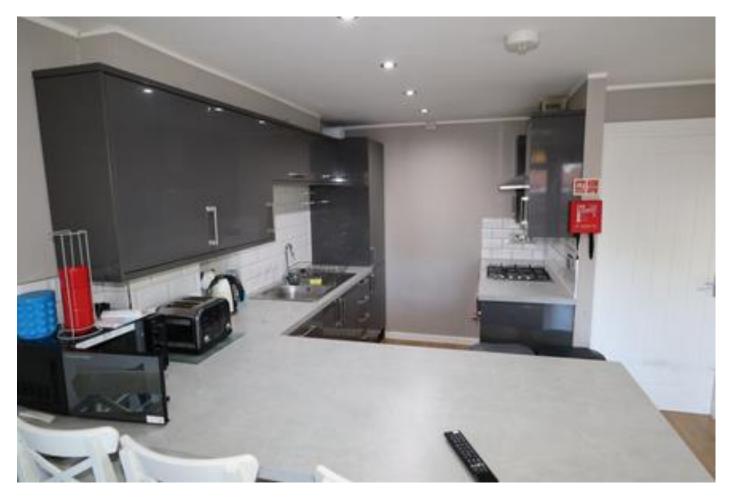

## Open Plan Kitchen/Living Room 19'6" x 14'2" Max.

Windows and door to rear, range of base and eye level units with inset sink unit, built-in oven and hob and a breakfast bar.