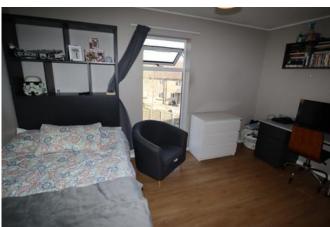

### Bedroom 14'2" x 9'5"

Window to rear elevation and a radiator.

# Bedroom 12'9" x 7'5"

Window to front elevation and a radiator.

## Bedroom 14'2" x 11'5"

Window to rear elevation and a radiator.

#### Bedroom 10'5" x 9'4"

Window to front elevation and a radiator.