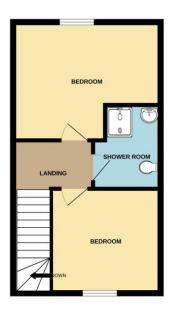

#### Bedroom 10'5" x 9'4"

Window to front elevation and a radiator.

## Shower Room

With shower enclosure, wash basin and W.C.