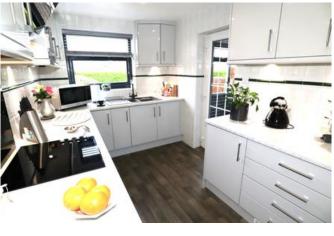

#### Garden Room 16'1" x 9'11"

With radiator, door to rear and windows offering views of the rear and side garden areas.

Kitchen 12'6" x 7'7" Window to front, range of base and eye level units with built-in oven and hob and an inset sink unit.