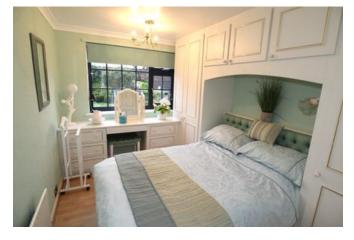

#### **En-suite Shower Room**

with radiator, splash panels to walls, wash basin, W.C and shower enclosure.

Bedroom Two 12'8" x 8'5"

Window to rear, radiator and fitted bedroom furniture.

#### Bedroom Three 11'8" x 9'8"

Window to side, radiator and built-in wardrobes.