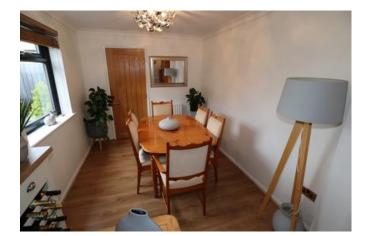

#### Dining Room 20' x 8'5"

Spacious room with window to rear, radiator and a door to the Utility Room.