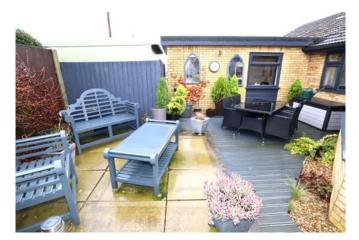

#### Garden Room 16'1" x 9'11"

With radiator, door to rear and windows offering views of the rear and side garden areas.

Kitchen 12'6" x 7'7" Window to front, range of base and eye level units with built-in oven and hob and an inset sink unit.

#### Outside

To the front of the property is a garden area with privacy hedging and a variety of shrubs with an adjacent block paved driveway and Single Garage. To the rear and side of the property are gardens with lawn and seating areas, Timber Gazebo and a variety of trees and shrubs.