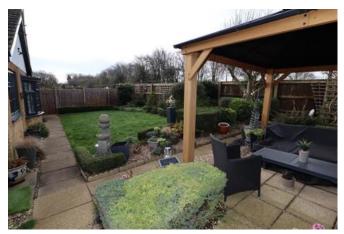

#### Outside

To the front of the property is a garden area with privacy hedging and a variety of shrubs with an adjacent block paved driveway and Single Garage. To the rear and side of the property are gardens with lawn and seating areas, Timber Gazebo and a variety of trees and shrubs.