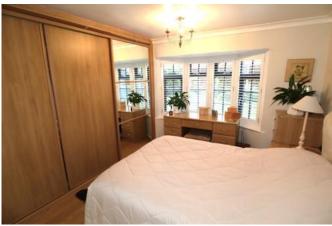

Utility Room 8'5" x 4'9" With window to front, plumbing and appliance spaces.

Bedroom One 11'5" x 11' plus bay. Bay window overlooking the rear garden, radiator, built-in wardrobes and access to:

#### **En-suite Shower Room**

with radiator, splash panels to walls, wash basin, W.C and shower enclosure.

Bedroom Two 12'8" x 8'5"

Window to rear, radiator and fitted bedroom furniture.