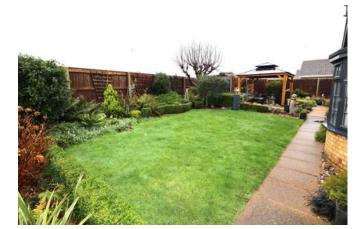

#### Outside

To the front of the property is a garden area with privacy hedging and a variety of shrubs with an adjacent block paved driveway and Single Garage. To the rear and side of the property are gardens with lawn and seating areas, Timber Gazebo and a variety of trees and shrubs.