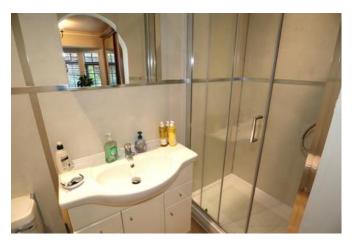

#### **En-suite Shower Room**

with radiator, splash panels to walls, wash basin, W.C and shower enclosure.

Bedroom Two 12'8" x 8'5"

Window to rear, radiator and fitted bedroom furniture.

#### Shower Room

Window to front, towel radiator, wash basin, W.C, shower enclosure and wall tiling.