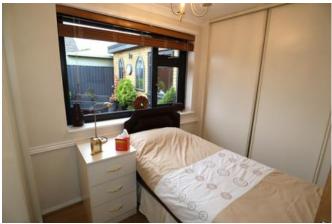

#### Bedroom Three 11'8" x 9'8"

Window to side, radiator and built-in wardrobes.