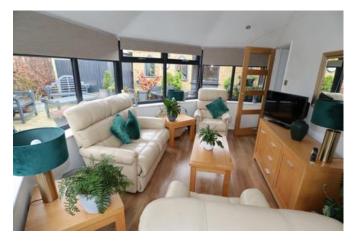

#### Lounge 20'3" x 16'1" Max.

Windows to front and side, radiator and a decorative fireplace surround.

#### Study Area 14'4" x 7'6"

Open plan from the lounge and having windows to rear and side, radiator and door opening onto the rear garden.

#### Garden Room 16'1" x 9'11"

With radiator, door to rear and windows offering views of the rear and side garden areas.

Kitchen 12'6" x 7'7" Window to front, range of base and eye level units with built-in oven and hob and an inset sink unit.