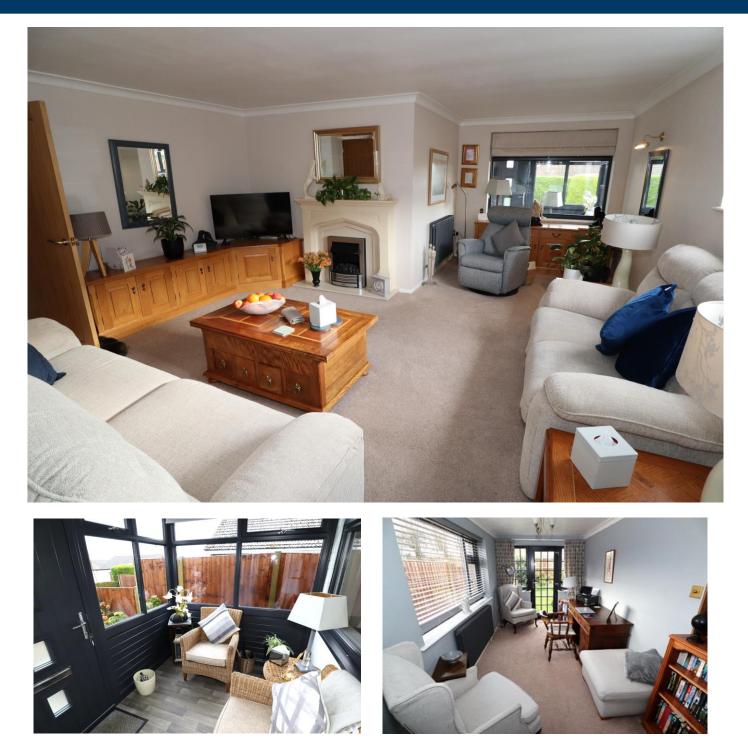

#### Lounge 20'3" x 16'1" Max.

Windows to front and side, radiator and a decorative fireplace surround.

#### Study Area 14'4" x 7'6"

Open plan from the lounge and having windows to rear and side, radiator and door opening onto the rear garden.

#### Garden Room 16'1" x 9'11"

With radiator, door to rear and windows offering views of the rear and side garden areas.

Kitchen 12'6" x 7'7" Window to front, range of base and eye level units with built-in oven and hob and an inset sink unit.