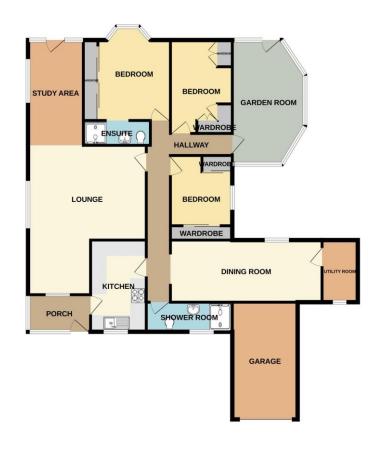

#### Porch

Entrance Porch overlooking the front garden with entrance door and further door to kitchen.

#### Inner Hallway

Long Inner Hallway serving the rest of the property for access.

#### Lounge 20'3" x 16'1" Max.

Windows to front and side, radiator and a decorative fireplace surround.

#### Study Area 14'4" x 7'6"

Open plan from the lounge and having windows to rear and side, radiator and door opening onto the rear garden.

#### Dining Room 20' x 8'5"

Spacious room with window to rear, radiator and a door to the Utility Room.

#### Garden Room 16'1" x 9'11"

With radiator, door to rear and windows offering views of the rear and side garden areas.

Kitchen 12'6" x 7'7" Window to front, range of base and eye level units with built-in oven and hob and an inset sink unit.

Utility Room 8'5" x 4'9" With window to front, plumbing and appliance spaces.

Bedroom One 11'5" x 11' plus bay. Bay window overlooking the rear garden, radiator, built-in wardrobes and access to:

#### **En-suite Shower Room**

with radiator, splash panels to walls, wash basin, W.C and shower enclosure.

Bedroom Two 12'8" x 8'5"

Window to rear, radiator and fitted bedroom furniture.

#### Bedroom Three 11'8" x 9'8"

Window to side, radiator and built-in wardrobes.

#### Shower Room

Window to front, towel radiator, wash basin, W.C, shower enclosure and wall tiling.

GROUND FLOOR