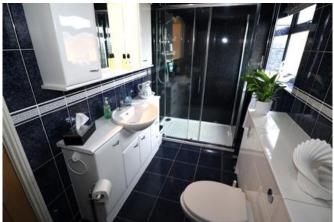

#### Shower Room

Window to front, towel radiator, wash basin, W.C, shower enclosure and wall tiling.