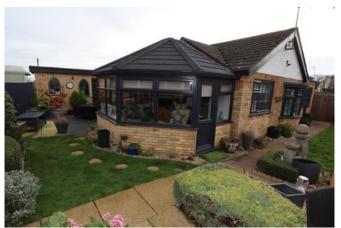

### £350,000

- Extended Detached Bungalow
- Three Bedrooms
- Three Reception Rooms
- Village Location

- Cul-De-Sac Position
- Enclosed Gardens
- Freehold
- EPC rating D

Newton Fallowell are pleased to offer for sale, this extremely well presented, Detached Bungalow in the popular Lincolnshire village of Metheringham. The village is well served with local amenities including shops, pubs, school and a Railway Station. The accommodation comprises: Porch, Inner Hallway, Lounge, Dining Room, Study Area, Garden Room, Kitchen, Utility Room, Three Bedrooms and two Shower Rooms. Outside, There are gardens, parking and a Garage. An internal inspection is highly recommended to appreciate this fine property.

#### Outside

To the front of the property is a garden area with privacy hedging and a variety of shrubs with an adjacent block paved driveway and Single Garage. To the rear and side of the property are gardens with lawn and seating areas, Timber Gazebo and a variety of trees and shrubs.