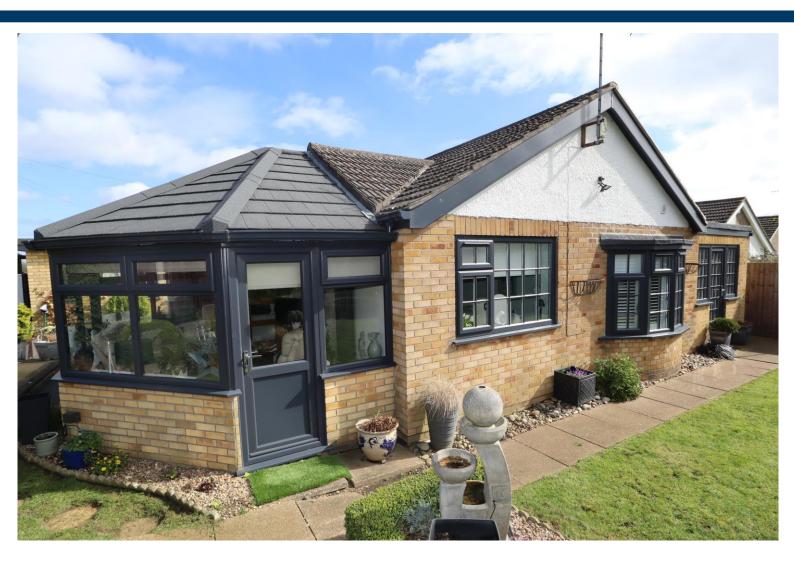

# Norman Crescent, Lincoln

### £350,000

- Extended Detached Bungalow
- Three Bedrooms
- Three Reception Rooms
- Village Location

- Cul-De-Sac Position
- Enclosed Gardens
- Freehold
- EPC rating D

Newton Fallowell are pleased to offer for sale, this extremely well presented, Detached Bungalow in the popular Lincolnshire village of Metheringham. The village is well served with local amenities including shops, pubs, school and a Railway Station. The accommodation comprises: Porch, Inner Hallway, Lounge, Dining Room, Study Area, Garden Room, Kitchen, Utility Room, Three Bedrooms and two Shower Rooms. Outside, There are gardens, parking and a Garage. An internal inspection is highly recommended to appreciate this fine property.

#### Outside

To the front of the property is a garden area with privacy hedging and a variety of shrubs with an adjacent block paved driveway and Single Garage. To the rear and side of the property are gardens with lawn and seating areas, Timber Gazebo and a variety of trees and shrubs.