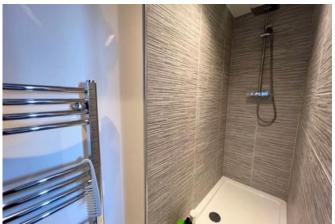

#### Bathroom 2.16m x 2.45m (7'1" x 8'0")

Window to rear aspect and fitted with decorative bath, with mixer tap and shower, wash hand basin with vanity cabinet under, corner shower unit, low level WC and radiator.