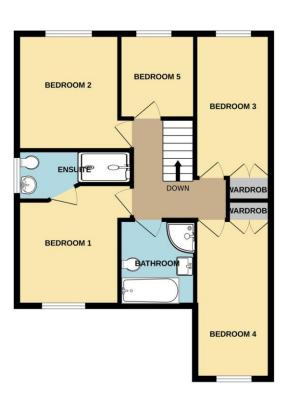

The property offers accommodation comprising of Entrance Hall, WC, Lounge, Kitchen Diner, and large Utility Room to the ground floor. To the first floor there are five Bedrooms, with an En-Suite to master and a further Family Bathroom. Outside the property to the front there is a lawned garden and driveway leading to a single integral garage and to the rear of the property there is an enclosed garden laid to lawn with raised decking and gravel patio and raised flower beds.

### **Entrance Hall**

External door to front aspect and stairs to first floor.

#### WC 1.21m x 1.17m (4'0" x 3'10")

Window to front aspect and fitted with corner sink, low level WC and radiator.

### Lounge 4.03m x 4.76m (13'2" x 15'7")

Window to front aspect, feature fireplace and radiator.

#### Kitchen Diner 5.09m x 3.00m (16'8" x 9'10")

Window and french doors to rear aspect and fitted with a range of wall and base units with worktops over, sink with drainer, electric range cooker, with gas hobs and extractor above, plumbing for dishwasher and radiator.

### Utility Room 2.16m x 5.09m (7'1" x 16'8")

Windows to rear and side aspect and external door to rear aspect. Fitted with a range of wall and base units with worktops over, space for fridge freezer and plumbing for both washing machine and tumble dryer. Radiator.

### Landing

Access to loft.

### Bedroom One 3.28m x 3.65m (10'10" x 12'0")

Window to rear aspect and radiator.

#### En-suite 3.28m x 1.17m (10'10" x 3'10")

Window to side aspect and fitted with low level WC, wash hand basin, walk in double shower and radiator.

### Bedroom Two 3.06m x 3.32m (10'0" x 10'11")

Window to front aspect and radiator.

## Bedroom Three 2.16m x 4.54m (7'1" x 14'11")

Window to rear aspect, built in wardrobe and radiator.

## Bedroom Four 2.16m x 4.11m (7'1" x 13'6")

Window to front aspect, built in wardrobe, radiator and access to loft.

## Bedroom Five 2.16m x 2.42m (7'1" x 7'11")

Window to front aspect and radiator.

#### Bathroom 2.16m x 2.45m (7'1" x 8'0")

Window to rear aspect and fitted with decorative bath, with mixer tap and shower, wash hand basin with vanity cabinet under, corner shower unit, low level WC and radiator.

#### TOTAL FLOOR AREA: 1337 sq.ft. (124.2 sq.m.) approx.

Whilst every attempt has been made to ensure the accuracy of the floorpian contained here, measurements of doors, windows, rooms and any other items are approximate and no responsibility is taken for any error, omission or mis-statement. This plan is for illustrative purposes only and should be used as such by any prospective purchaser. The services, systems and appliances shown have not been tested and no guarantee as to their operability or efficiency can be given.