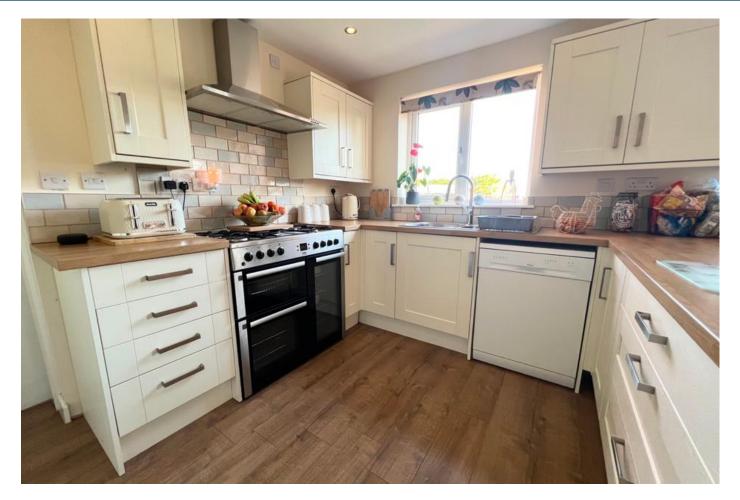

#### Kitchen Diner 5.09m x 3.00m (16'8" x 9'10")

Window and french doors to rear aspect and fitted with a range of wall and base units with worktops over, sink with drainer, electric range cooker, with gas hobs and extractor above, plumbing for dishwasher and radiator.