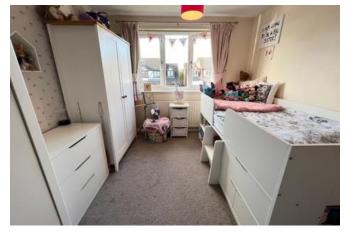

### Bedroom Two 3.06m x 3.32m (10'0" x 10'11")

Window to front aspect and radiator.

## Bedroom Three 2.16m x 4.54m (7'1" x 14'11")

Window to rear aspect, built in wardrobe and radiator.

## Bedroom Four 2.16m x 4.11m (7'1" x 13'6")

Window to front aspect, built in wardrobe, radiator and access to loft.

## Bedroom Five 2.16m x 2.42m (7'1" x 7'11")

Window to front aspect and radiator.