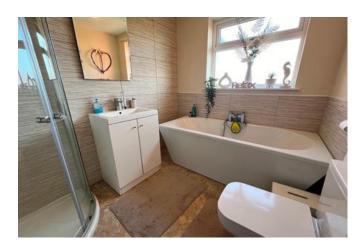

#### Bathroom 2.16m x 2.45m (7'1" x 8'0")

Window to rear aspect and fitted with decorative bath, with mixer tap and shower, wash hand basin with vanity cabinet under, corner shower unit, low level WC and radiator.