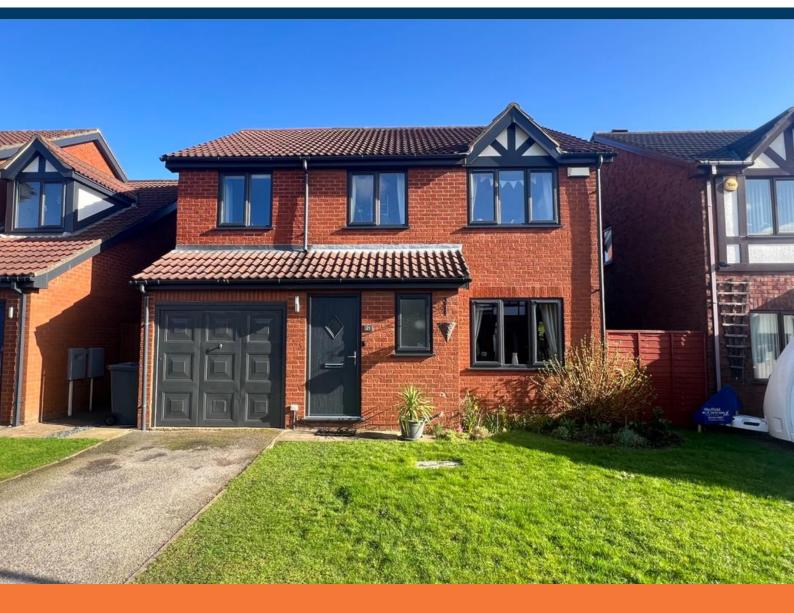

Montaigne Garden, Lincoln

# £365,000

- **Extended Detached House**
- **Five Bedrooms**
- Kitchen Diner & Lounge
- Driveway & Garage

- Popular Area
- En-suite, Family Bathroom & **Downstairs WC**
- Freehold
- EPC rating D

Extended five bedroom detached house, located in the highly sought after Glebe Park area. The property has been fully renovated throughout to make a beautiful family home and benefits from being within walking distance of local school, shops and other amenities.

The property offers accommodation comprising of Entrance Hall, WC, Lounge, Kitchen Diner, and large Utility Room to the ground floor. To the first floor there are five Bedrooms, with an En-Suite to master and a further Family Bathroom. Outside the property to the front there is a lawned garden and driveway leading to a single integral garage and to the rear of the property there is an enclosed garden laid to lawn with raised decking and gravel patio and raised flower beds.

### Outside

To the front of the property there is a lawned garden and driveway leading to integral single garage. To the rear of the property there is an enclosed garden with lawned garden, raised decking and gravel patio area.