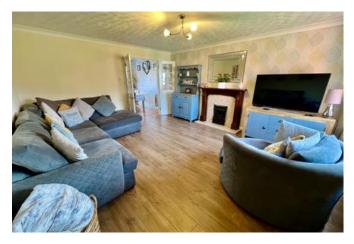

### Lounge 4.03m x 4.76m (13'2" x 15'7")

Window to front aspect, feature fireplace and radiator.