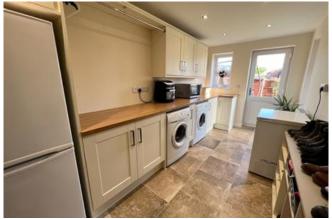

### Utility Room 2.16m x 5.09m (7'1" x 16'8")

Windows to rear and side aspect and external door to rear aspect. Fitted with a range of wall and base units with worktops over, space for fridge freezer and plumbing for both washing machine and tumble dryer. Radiator.