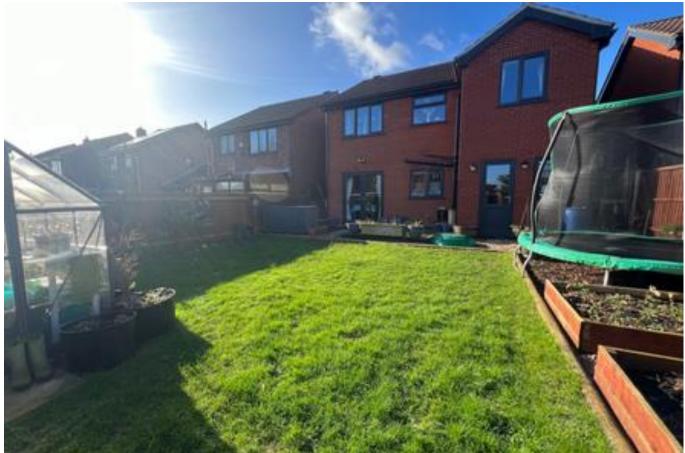

### Outside

To the front of the property there is a lawned garden and driveway leading to integral single garage. To the rear of the property there is an enclosed garden with lawned garden, raised decking and gravel patio area.