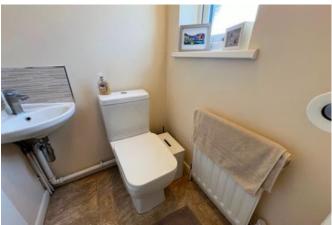

#### WC 1.21m x 1.17m (4'0" x 3'10")

Window to front aspect and fitted with corner sink, low level WC and radiator.