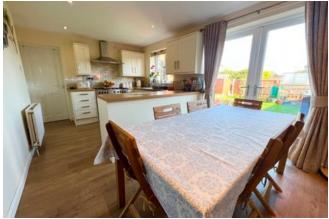

#### Kitchen Diner 5.09m x 3.00m (16'8" x 9'10")

Window and french doors to rear aspect and fitted with a range of wall and base units with worktops over, sink with drainer, electric range cooker, with gas hobs and extractor above, plumbing for dishwasher and radiator.