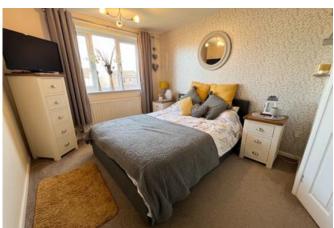

### Bedroom One 3.28m x 3.65m (10'10" x 12'0")

Window to rear aspect and radiator.