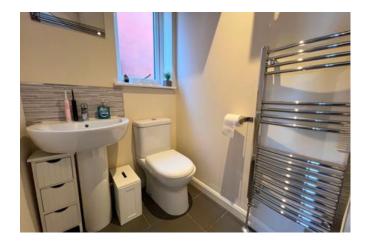

#### Bathroom 2.16m x 2.45m (7'1" x 8'0")

Window to rear aspect and fitted with decorative bath, with mixer tap and shower, wash hand basin with vanity cabinet under, corner shower unit, low level WC and radiator.