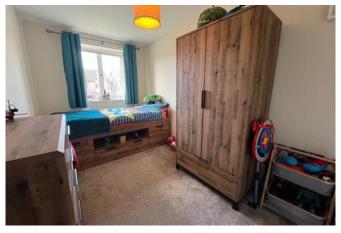

### Bedroom Two 3.06m x 3.32m (10'0" x 10'11")

Window to front aspect and radiator.

## Bedroom Three 2.16m x 4.54m (7'1" x 14'11")

Window to rear aspect, built in wardrobe and radiator.

## Bedroom Four 2.16m x 4.11m (7'1" x 13'6")

Window to front aspect, built in wardrobe, radiator and access to loft.

## Bedroom Five 2.16m x 2.42m (7'1" x 7'11")

Window to front aspect and radiator.