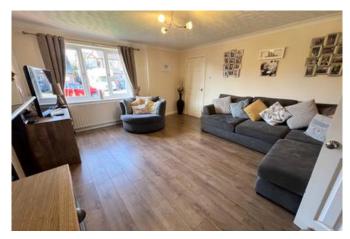

### Lounge 4.03m x 4.76m (13'2" x 15'7")

Window to front aspect, feature fireplace and radiator.