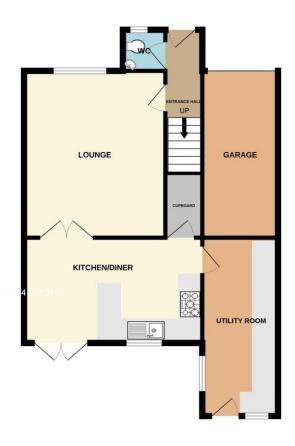

The property offers accommodation comprising of Entrance Hall, WC, Lounge, Kitchen Diner, and large Utility Room to the ground floor. To the first floor there are five Bedrooms, with an En-Suite to master and a further Family Bathroom. Outside the property to the front there is a lawned garden and driveway leading to a single integral garage and to the rear of the property there is an enclosed garden laid to lawn with raised decking and gravel patio and raised flower beds.

#### TOTAL FLOOR AREA: 1337 sq.ft. (124.2 sq.m.) approx.

Whilst every attempt has been made to ensure the accuracy of the floorpian contained here, measurements of doors, windows, rooms and any other items are approximate and no responsibility is taken for any error, omission or mis-statement. This plan is for illustrative purposes only and should be used as such by any prospective purchaser. The services, systems and appliances shown have not been tested and no guarantee as to their operability or efficiency can be given.