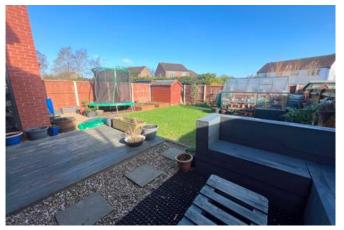

### Outside

To the front of the property there is a lawned garden and driveway leading to integral single garage. To the rear of the property there is an enclosed garden with lawned garden, raised decking and gravel patio area.