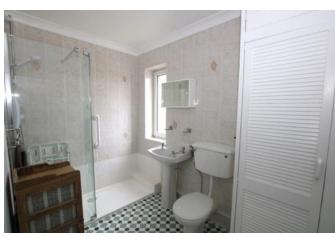

#### Shower Room 6'8" x 5'11" (2m x 1.8m)

Fitted with double shower cubicle with wall mounted shower appliance, wash hand basin and low level WC. Built in double cupboard housing wall mounted gas central heating boiler and hot water cylinder. Part tiled walls and radiator.