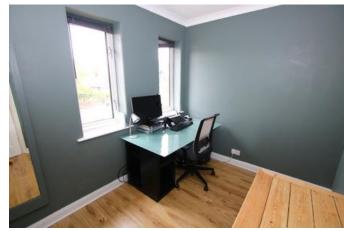

#### Bedroom Three 9'10" x 7'6" (3m x 2.3m)

Window to front aspect, boxing over stairs, laminate flooring and radiator.