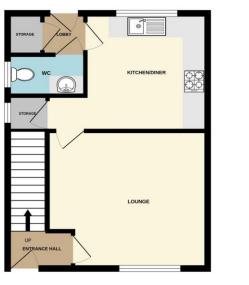

#### **Entrance Hall**

Door leading to lounge, stairs to first floor and wall mounted panel heater.

#### Lounge 12'6" x 12'5" (3.8m x 3.8m)

Window to front aspect, door leading to kitchen diner, gas fire place within decorative surround and radiator.

### Dining Kitchen 11'5" x 8'1" (3.5m x 2.5m)

Window to rear aspect. Fitted with a range of base and eye level units, worktop over, drainer sink unit, integrated oven, hob and extractor over and space and plumbing for washing machine. Radiator, part tiled walls, coving to ceiling and tiled flooring.

#### **Rear Lobby**

Door to rear aspect. Built in pantry cupboard.

#### Downstairs Cloak Room 6'8" x 3'11" (2m x 1.2m)

Fitted with a combined low level wc with wash basin. Part tiled walls and window to side aspect.

GROUND FLOOR 415 sq.ft. (38.6 sq.m.) approx. 1ST FLOOR 415 sq.ft. (38.6 sq.m.) approx.

#### NEWPORT, LINCOLN, LN1 3DZ

TOTAL FLOOR AREA: 830 sq.ft. (77.1 sq.m.) approx. Whils every attempt has been made to ensure the accuracy of the foorghan contained here, measurements of doors, windows, norms and any other lines are approximate and no responsibility is taken for any error, omission or mis-statement. This plan is for illustrate purposes only and should be used as such by any prospective purchaser. The services, systems and applanears shown have not been tested and no guarantee as to their openality or efficiency can be given.