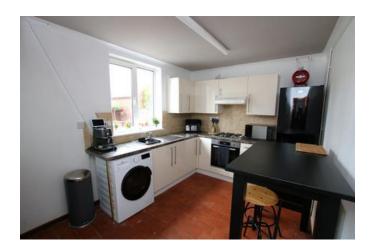

### Dining Kitchen 11'5" x 8'1" (3.5m x 2.5m)

Window to rear aspect. Fitted with a range of base and eye level units, worktop over, drainer sink unit, integrated oven, hob and extractor over and space and plumbing for washing machine. Radiator, part tiled walls, coving to ceiling and tiled flooring.