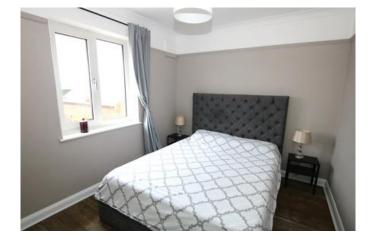

#### Bedroom One 12'6" x 11'5" (3.8m x 3.5m)

Window to front aspect, built in wardrobes and radiator. Wooden flooring.