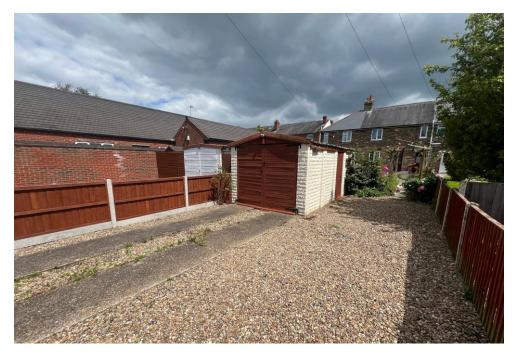

#### Outside

To the front of the property there is a small garden laid to lawn with flower borders. A path leads to the shared passageway giving access to the rear.

To the rear of the property there is a long garden divided in to three areas: Patio area, grassed area and off road parking with garage.

#### Garage

Double opening garage doors.