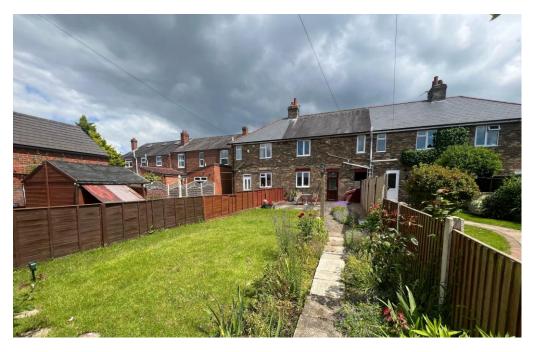

#### Outside

To the front of the property there is a small garden laid to lawn with flower borders. A path leads to the shared passageway giving access to the rear.

To the rear of the property there is a long garden divided in to three areas: Patio area, grassed area and off road parking with garage.