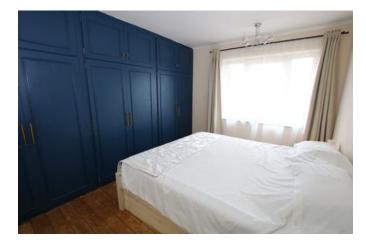

#### Bedroom Two 14'2" x 8'1" (4.3m x 2.5m)

Window to rear aspect, radiator, picture rail, laminate flooring and coving to ceiling.