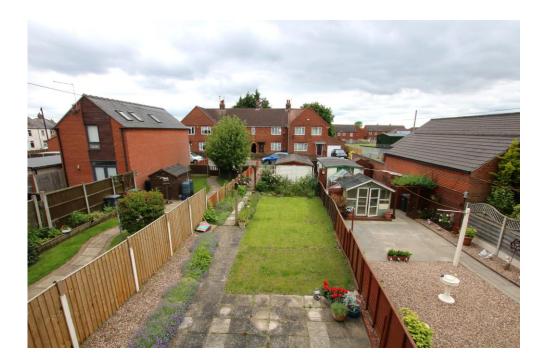

Situated in a desirable uphill location within a short walk of the Cathedral Quarter and boasting off road parking is this recently improved Mid Terrace House. For sale with No Onward Chain. The accommodation comprises Entrance Hall, Lounge, Dining Kitchen, Store Room, Rear Lobby, Downstairs Cloak Room, Pantry, Landing Three Bedrooms & Shower Room. Outside there are enclosed Gardens to the Front & Rear, with Gravelled Driveway & Detached Garage.

#### Outside

To the front of the property there is a small garden laid to lawn with flower borders. A path leads to the shared passageway giving access to the rear.

To the rear of the property there is a long garden divided in to three areas: Patio area, grassed area and off road parking with garage.

#### Garage

Double opening garage doors.