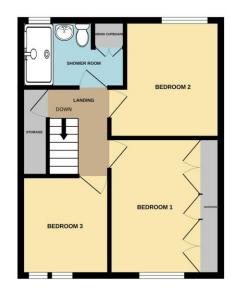

### Landing

Doors leading to all bedrooms and bathroom. Large storage cupboard and radiator. Access to loft.

#### Bedroom One 12'6" x 11'5" (3.8m x 3.5m)

Window to front aspect, built in wardrobes and radiator. Wooden flooring.

#### Bedroom Two 14'2" x 8'1" (4.3m x 2.5m)

Window to rear aspect, radiator, picture rail, laminate flooring and coving to ceiling.

#### Bedroom Three 9'10" x 7'6" (3m x 2.3m)

Window to front aspect, boxing over stairs, laminate flooring and radiator.

#### Shower Room 6'8" x 5'11" (2m x 1.8m)

Fitted with double shower cubicle with wall mounted shower appliance, wash hand basin and low level WC. Built in double cupboard housing wall mounted gas central heating boiler and hot water cylinder. Part tiled walls and radiator.

GROUND FLOOR 415 sq.ft. (38.6 sq.m.) approx. 1ST FLOOR 415 sq.ft. (38.6 sq.m.) approx.

#### NEWPORT, LINCOLN, LN1 3DZ

TOTAL FLOOR AREA: 830 sq.ft. (77.1 sq.m.) approx. Whils every attempt has been made to ensure the accuracy of the foorghan contained here, measurements of doors, windows, norms and any other lines are approximate and no responsibility is taken for any error, omission or mis-statement. This plan is for illustrate purposes only and should be used as such by any prospective purchaser. The services, systems and applanears shown have not been tested and no guarantee as to their openality or efficiency can be given.