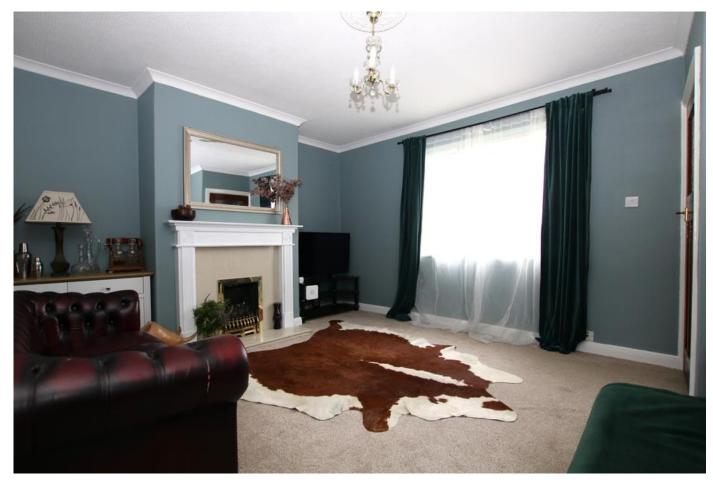

#### Lounge 12'6" x 12'5" (3.8m x 3.8m)

Window to front aspect, door leading to kitchen diner, gas fire place within decorative surround and radiator.