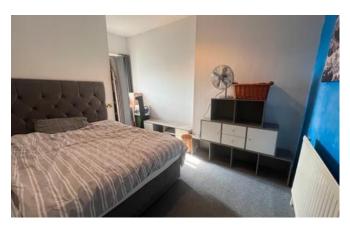

## **Bedroom One**

4.10m x 3.50m (13'6" x 11'6")

Window to rear aspect and radiator.

## **Bedroom Two**

3.70m x 3.50m (12'1" x 11'6")

Window to front aspect and radiator.

## **Bedroom Three**

2.70m x 4.00m (8'11" x 13'1")

Window to rear aspect and radiator.

## **Bedroom Four**

2.40m x 2.20m (7'11" x 7'2")

Window to rear aspect and radiator.