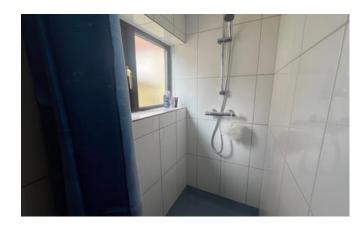

## **Ensuite**

Window to side aspect and fitted with walk in shower, low level WC, wash hand basin and radiator.