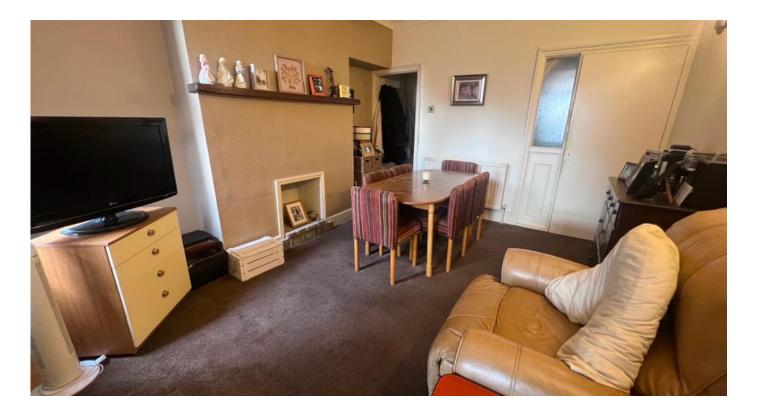

## Dining Room

4.10m x 3.50m (13'6" x 11'6")

Window to rear aspect, feature fireplace, stairs to first floor and radiator.