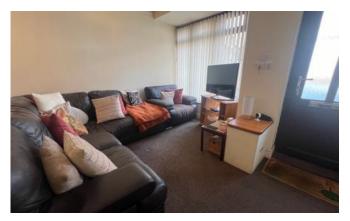

## Lounge

4.30m x 3.50m (14'1" x 11'6")

External door and bay window to front aspect and radiator.