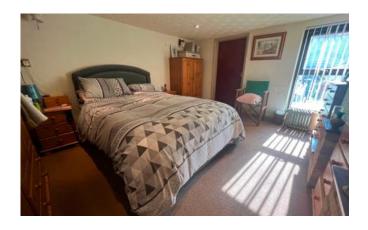

## **Bedroom One**

4.10m x 3.50m (13'6" x 11'6")

Window to rear aspect and radiator.

## **Bedroom Two**

3.70m x 3.50m (12'1" x 11'6")

Window to front aspect and radiator.

## **Bedroom Three**

2.70m x 4.00m (8'11" x 13'1")

Window to rear aspect and radiator.

## **Bedroom Four**

2.40m x 2.20m (7'11" x 7'2")

Window to rear aspect and radiator.