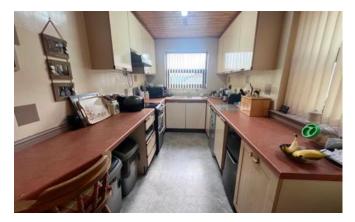

## Kitchen

2.20m x 4.20m (7'2" x 13'10")

Windows to front and side aspect. Fitted with a range of wall and base units with worktops over, sink with drainer, freestanding electric cooker with extractor over, space for fridge and freezer and radiator.