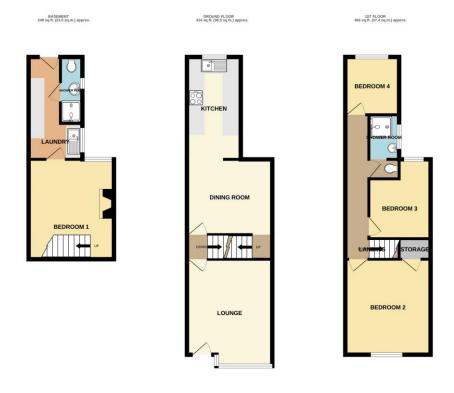

The property offers, Lounge, Dining room, and kitchen to the ground floor. To the basement floor there is a large double bedroom with ensuite and laundry room and to the first floor there are three bedrooms and family bathroom. Outside the property to the rear there is a courtyard garden.

## Lounge

4.30m x 3.50m (14'1" x 11'6")

External door and bay window to front aspect and radiator.

## Inner Hall

Stairs to basement level

## Dining Room

4.10m x 3.50m (13'6" x 11'6")

Window to rear aspect, feature fireplace, stairs to first floor and radiator.

## Kitchen

2.20m x 4.20m (7'2" x 13'10")

Windows to front and side aspect. Fitted with a range of wall and base units with worktops over, sink with drainer, freestanding electric cooker with extractor over, space for fridge and freezer and radiator.

## **Bedroom One**

4.10m x 3.50m (13'6" x 11'6")

Window to rear aspect and radiator.

## Laundry Room

2.20m x 4.20m (7'2" x 13'10")

Window to side aspect and external door to rear aspect, fitted with low level cupboard with worktops over, sink with drainer and radiator.

## **Ensuite**

Window to side aspect and fitted with walk in shower, low level WC, wash hand basin and radiator.

## Landing

Access to loft.

## **Bedroom Two**

3.70m x 3.50m (12'1" x 11'6")

Window to front aspect and radiator.

## **Bedroom Three**

2.70m x 4.00m (8'11" x 13'1")

Window to rear aspect and radiator.

## **Bedroom Four**

2.40m x 2.20m (7'11" x 7'2")

Window to rear aspect and radiator.

# Floorplan

TOTAL FLOOR AREA: 1065 s.g.ft. (98.9 s.g.m.) approx.

Whitel every abtempt has been made to ensure the accuracy of the floorigam, orotained here, measurements of doors, and the second of the second