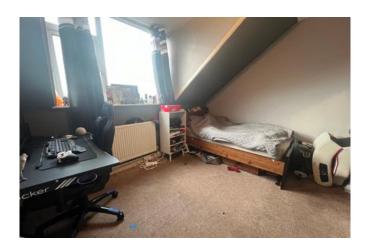

### Bedroom Three 3.42m x 3.00m (11'2" x 9'10")

Window to front aspect and radiator.

# Bedroom Four 3.42m x 3.00m (11'2" x 9'10")

Window to rear aspect and radiator.