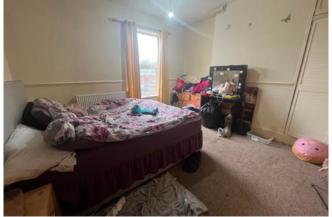

### Bedroom One 4.11m x 3.21m (13'6" x 10'6")

Window to front aspect and radiator.

#### Bedroom Two 3.42m x 3.92m (11'2" x 12'11")

Window to rear aspect and radiator.

### Bedroom Three 3.42m x 3.00m (11'2" x 9'10")

Window to front aspect and radiator.

# Bedroom Four 3.42m x 3.00m (11'2" x 9'10")

Window to rear aspect and radiator.