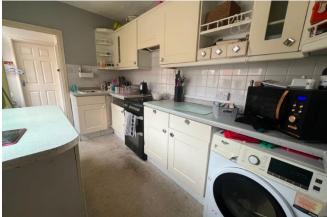

#### Kitchen 2.05m x 3.42m (6'8" x 11'2")

Window to side aspect and fitted with a range of wall and base units with worktops over. Corner sink with drainer, free standing cooker, plumbing for washing machine, and space for fridge freezer.