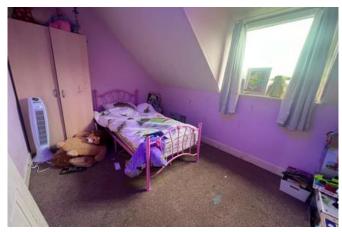

### Bedroom One 4.11m x 3.21m (13'6" x 10'6")

Window to front aspect and radiator.

#### Bedroom Two 3.42m x 3.92m (11'2" x 12'11")

Window to rear aspect and radiator.