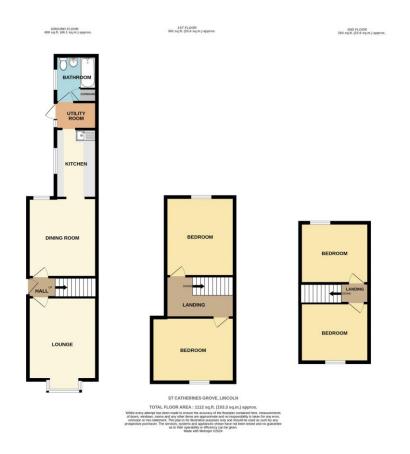

The property offers entrance hall, bay fronted lounge, dining room, kitchen, utility and bathroom to the ground floor. To the first floor there are two double bedrooms and a further two double bedroom to the second floor. Outside the property there is a enclosed garden to the rear.

## **Entrance Hall**

External door to side aspect and stairs to first floor.

## Lounge 3.42m x 4.63m (11'2" x 15'2")

Bay window to front aspect, feature fireplace and radiator.

## Dining Room 3.42m x 3.92m (11'2" x 12'11")

Window to rear aspect and radiator.

#### Kitchen 2.05m x 3.42m (6'8" x 11'2")

Window to side aspect and fitted with a range of wall and base units with worktops over. Corner sink with drainer, free standing cooker, plumbing for washing machine, and space for fridge freezer.

## Utility 2.05m x 1.34m (6'8" x 4'5")

Window and external door to rear aspect and housing for gas combi boiler.

#### Bathroom 2.05m x 2.29m (6'8" x 7'6")

Window to side aspect and fitted with low level WC, wash hand basin, panel bath with shower over and radiator.

## Landing

Stairs to second floor.

### Bedroom One 4.11m x 3.21m (13'6" x 10'6")

Window to front aspect and radiator.

#### Bedroom Two 3.42m x 3.92m (11'2" x 12'11")

Window to rear aspect and radiator.

# Second Floor landing

### Bedroom Three 3.42m x 3.00m (11'2" x 9'10")

Window to front aspect and radiator.

# Bedroom Four 3.42m x 3.00m (11'2" x 9'10")

Window to rear aspect and radiator.