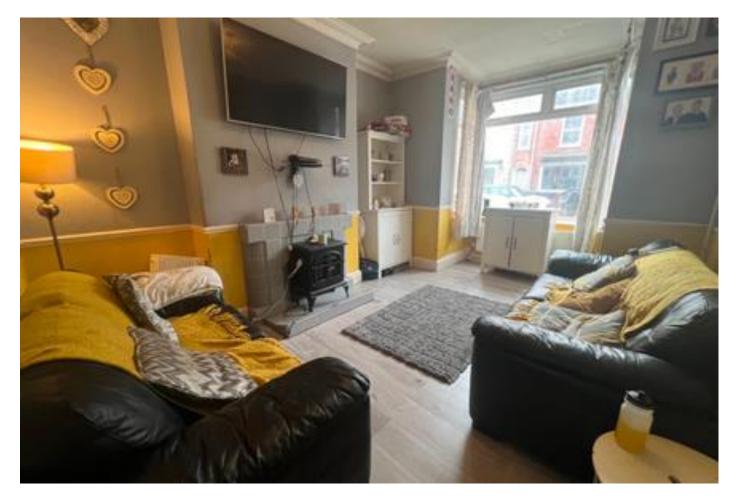

## Lounge 3.42m x 4.63m (11'2" x 15'2")

Bay window to front aspect, feature fireplace and radiator.