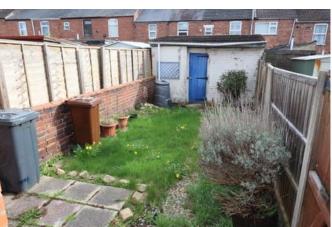

#### Outside

To the rear of the property there is a enclosed garden laid to lawn with out building.