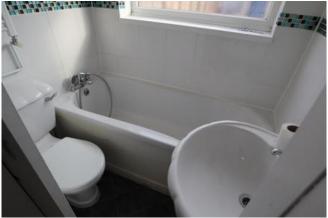

### Bathroom 1.68m x 1.24m (5'6" x 4'1")

Window to rear aspect and fitted with panel bath with shower over, low level WC, wash hand basin and radiator.