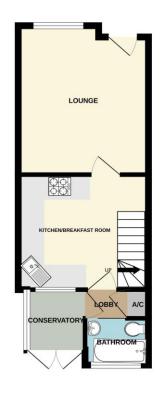

Internal accommodation comprises of lounge, kitchen, bathroom and conservatory to the ground floor. To the first floor there are two double bedrooms. Outside the property there is a enclosed garden with out building to the rear.

#### Lounge 3.45m x 3.96m (11'4" x 13'0")

External door and window to front aspect and radiator.

#### **Kitchen Breakfast Room** 3.45m x 3.07m (11'4" x 10'1")

Window to rear aspect and fitted with a range of wall and base units with worktops over, corner sink with drainer, electric oven, four ring gas hob with extractor over, plumbing for washing machine and space for fridge freezer. Stairs leading to first floor.

### Bathroom 1.68m x 1.24m (5'6" x 4'1")

Window to rear aspect and fitted with panel bath with shower over, low level WC, wash hand basin and radiator.

# Conservatory 1.54m x 1.60m (5'1" x 5'2")

Window to side aspect and french doors to rear aspect.

GROUND FLOOR 318 sq.ft. (29.6 sq.m.) approx.

1ST FLOOR 247 sq.ft. (23.0 sq.m.) approx.

#### FRANCIS STREET, LINCOLN, LN5 8QC

TOTAL FLOOR AREA: 566 s.q.ft. (52.6 s.q.m.) approx.

Whilst every attempt has been made to ensure the accuracy of the floorpian contained here, measurements of doors, windows, norms and any other terms are approximent and no responsibility to taken for any entry contained or one detailment. The jain is for infrastructure purposes only and blood for used as such by any prospective personnes.