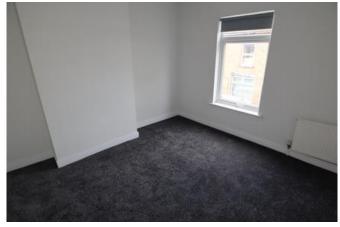

# Bedroom One 3.45m x 3.53m (11'4" x 11'7")

Window to front aspect and radiator.

# Bedroom Two 3.09m x 2.59m (10'1" x 8'6")

Window to rear aspect and radiator.