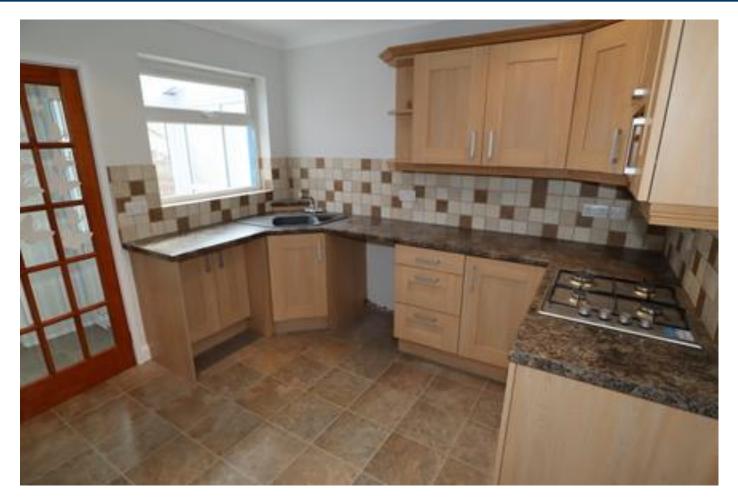

#### **Kitchen Breakfast Room** 3.45m x 3.07m (11'4" x 10'1")

Window to rear aspect and fitted with a range of wall and base units with worktops over, corner sink with drainer, electric oven, four ring gas hob with extractor over, plumbing for washing machine and space for fridge freezer. Stairs leading to first floor.