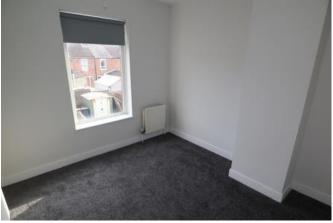

# Bedroom One 3.45m x 3.53m (11'4" x 11'7")

Window to front aspect and radiator.

# Bedroom Two 3.09m x 2.59m (10'1" x 8'6")

Window to rear aspect and radiator.