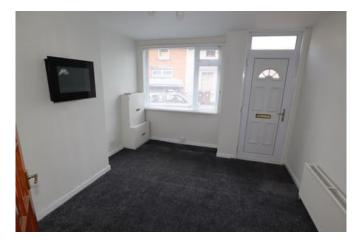

#### Lounge 3.45m x 3.96m (11'4" x 13'0")

External door and window to front aspect and radiator.