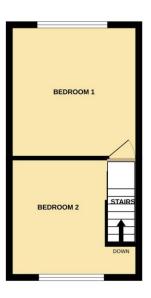

Internal accommodation comprises of lounge, kitchen, bathroom and conservatory to the ground floor. To the first floor there are two double bedrooms. Outside the property there is a enclosed garden with out building to the rear.

# Landing

Doors to both bedrooms.

# Bedroom One 3.45m x 3.53m (11'4" x 11'7")

Window to front aspect and radiator.

# Bedroom Two 3.09m x 2.59m (10'1" x 8'6")

Window to rear aspect and radiator.

GROUND FLOOR 318 sq.ft. (29.6 sq.m.) approx.

1ST FLOOR 247 sq.ft. (23.0 sq.m.) approx.

#### FRANCIS STREET, LINCOLN, LN5 8QC

TOTAL FLOOR AREA: 566 s.q.ft. (52.6 s.q.m.) approx.

Whilst every attempt has been made to ensure the accuracy of the floorpian contained here, measurements of doors, windows, norms and any other terms are approximent and no responsibility to taken for any entry contained or one detailment. The jain is for infrastructure purposes only and blood for used as such by any prospective personnes.