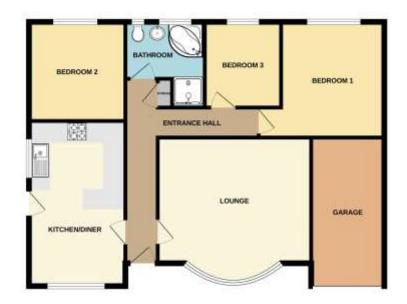

GROUND FLOOR 961 sq.ft. (89.3 sq.m.) approx.

10.0716; TO CORL ARES: HE [1, w] B. [UE 3] true [3] opportunit. When which ensures that account is the constant of the characterization of the constant of

Newton Fallowell Lincoln