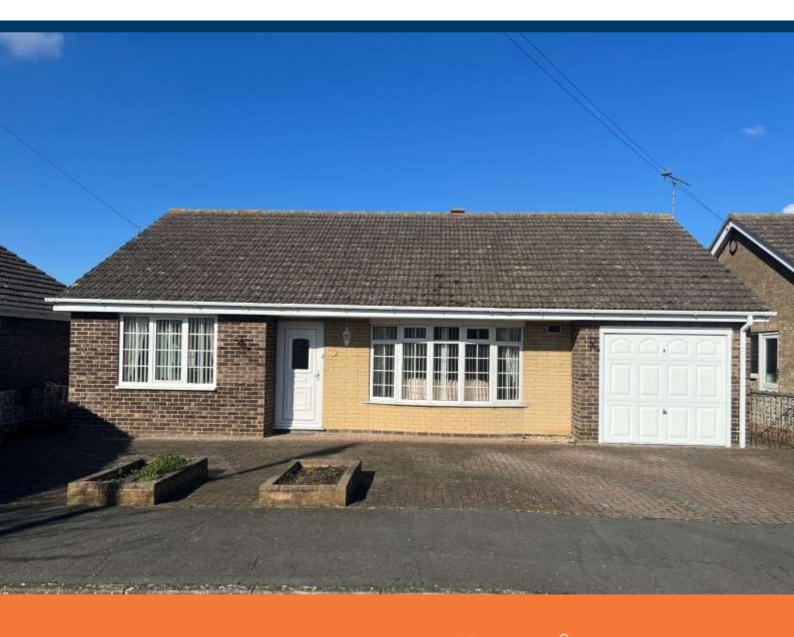

# Wesley Close, Metheringham

# £239,950

- Detached Bungalow
- Three Bedrooms
- NO ONWARD CHAIN
- Kitchen Diner

- Cul-De-Sac Location
- Garage
- Freehold
- EPC rating D

Well presented, three bedroom detached bungalow. Located in the desirable village of Metheringham. Within walking distance of the local shops and school. The Property is being sold with NO ONWARD CHAIN and the accommodation on offer comprises of entrance hall, kitchen diner, lounge, three bedrooms and family bathroom. Outside the property to the front there is a block paved driveway with room for three cars and single integral garage. To the rear of the property there is a enclosed garden laid to lawn with patio area.

# Outside

To the front of the property there is a block paved driveway with room for three cars, leading to a integral single garage. To the rear of the property there is a enclosed garden laid to lawn with patio area.