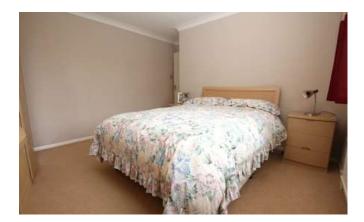

# Lounge

15'1" x 12'1" (4.6m x 3.7m) Bay window to front aspect, feature gas fireplace and radiator.

Bedroom One 10'1" x 11'1" (3.1m x 3.4m) Window to rear aspect and radiator.