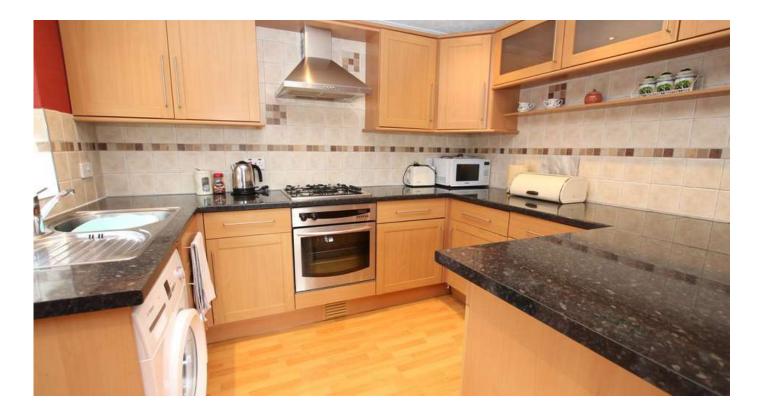

# Kitchen Diner

### 9'1" x 17'0" (2.8m x 5.2m)

Windows to front and side aspect and external door to side aspect. Fitted with a range of wall and base units with worktops over, sink with drainer, integrated electric oven, fridge and freezer, four ring gas hob with extractor over, plumbing for washing machine, breakfast bar and radiator.