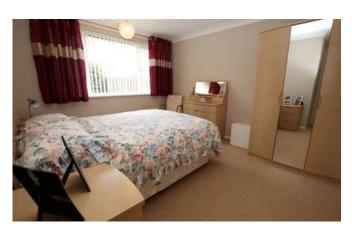

hall, kitchen diner, lounge, three bedrooms and family bathroom. Outside the property to the front there is a block paved driveway with room for three cars and single integral garage. To the rear of the property there is a enclosed garden laid to lawn with patio area.

### **Entrance Hall**

External door to front aspect, loft access and radiator.

# Kitchen Diner

### 9'1" x 17'0" (2.8m x 5.2m)

Windows to front and side aspect and external door to side aspect. Fitted with a range of wall and base units with worktops over, sink with drainer, integrated electric oven, fridge and freezer, four ring gas hob with extractor over, plumbing for washing machine, breakfast bar and radiator.

# Lounge

15'1" x 12'1" (4.6m x 3.7m) Bay window to front aspect, feature gas fireplace and radiator.









Bedroom One 10'1" x 11'1" (3.1m x 3.4m) Window to rear aspect and radiator.

#### Bedroom Two 9'1" x 10'2" (2.8m x 3.1m) Window to rear aspect and radiator.

# **Bedroom Three**

7'1" x 8'1" (2.2m x 2.5m) Window to rear aspect and radiator.

### Bathroom

8'0" x 5'1" (2.4m x 1.6m) Window to rear aspect and fitted with corner bath, wash hand basin, low level WC, walk in shower and radiator.

# Garage

Up and over door with power and lighting.

# Outside

To the front of the property there is a block paved driveway with room for three cars, leading to a integral single garage. To the rear of the property there is a enclosed garden laid to lawn with patio area.

# **Agent Note**

#### 0.00m x 0.00m (0'0" x 0'0")

These particulars are issued in good faith but do not constitute representat