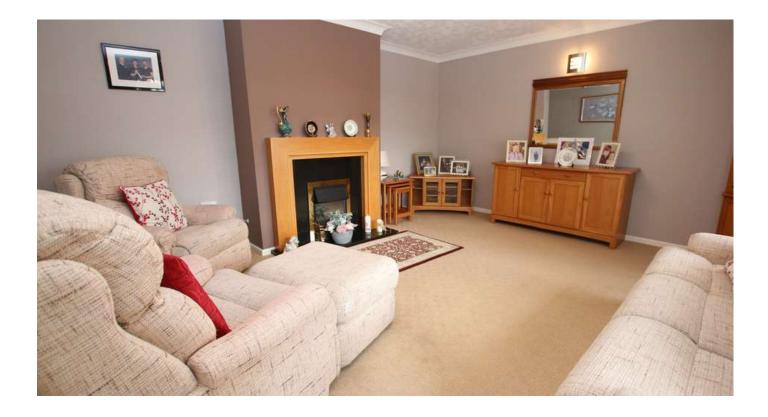

# Lounge

15'1" x 12'1" (4.6m x 3.7m) Bay window to front aspect, feature gas fireplace and radiator.

Bedroom One 10'1" x 11'1" (3.1m x 3.4m) Window to rear aspect and radiator.