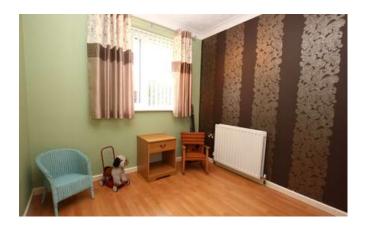

# **Bedroom Three**

7'1" x 8'1" (2.2m x 2.5m) Window to rear aspect and radiator.