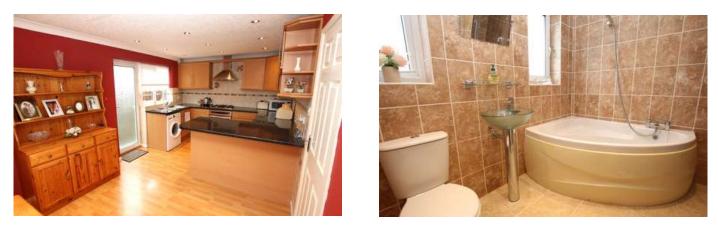

### 9'1" x 17'0" (2.8m x 5.2m)

Windows to front and side aspect and external door to side aspect. Fitted with a range of wall and base units with worktops over, sink with drainer, integrated electric oven, fridge and freezer, four ring gas hob with extractor over, plumbing for washing machine, breakfast bar and radiator.

### Bathroom

8'0" x 5'1" (2.4m x 1.6m) Window to rear aspect and fitted with corner bath, wash hand basin, low level WC, walk in shower and radiator.