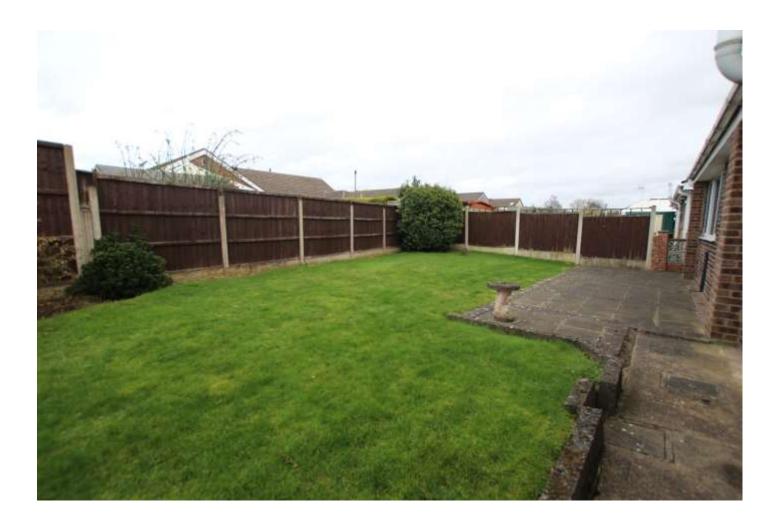

# Outside

To the front of the property there is a block paved driveway with room for three cars, leading to a integral single garage. To the rear of the property there is a enclosed garden laid to lawn with patio area.