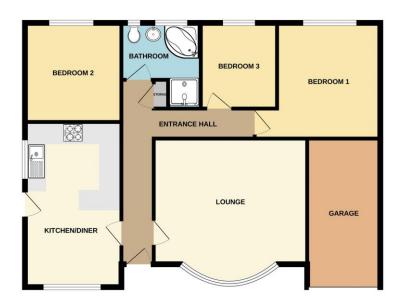

# Floorplan

GROUND FLOOR 961 sq.ft. (89.3 sq.m.) approx.

TOTAL FLOOR AREA: 961 sq.ft. (89.3 sq.m.) approx.

White every attempt has been made to ensure the accuracy of the founds contained them, measurements
of doors, window, from and any limit them are approximate and no estponicability to taken for any error,
or specially approximated to the state of the st