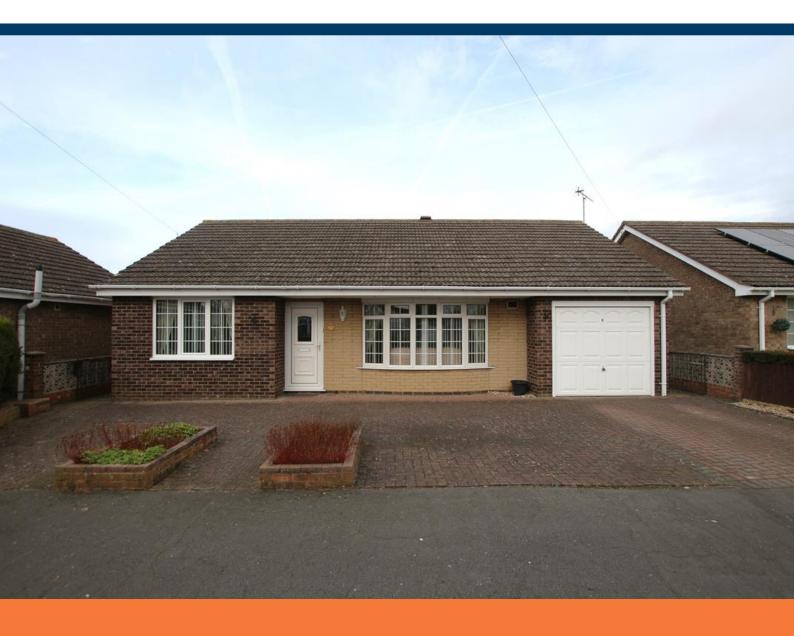

Wesley Close, Metheringham

# £252,500

- **Detached Bungalow**
- Three Bedrooms
- **NO ONWARD CHAIN**
- Kitchen Diner

- Cul-De-Sac Location
- Garage
- Freehold
- EPC rating D

Well presented, three bedroom detached bungalow. Located in the desirable village of Metheringham. Within walking distance of the local shops and school. The Property is being sold with NO ONWARD CHAIN and the accommodation on offer comprises of entrance hall, kitchen diner, lounge, three bedrooms and family bathroom. Outside the property to the front there is a block paved driveway with room for three cars and single integral garage. To the rear of the property there is a enclosed garden laid to lawn with patio area.

#### Outside

To the front of the property there is a block paved driveway with room for three cars, leading to a integral single garage. To the rear of the property there is a enclosed garden laid to lawn with patio area.