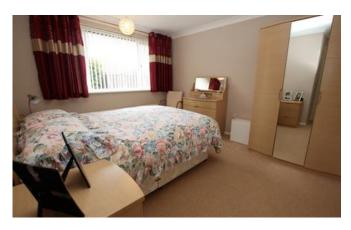

## Lounge

15'1" x 12'1" (4.6m x 3.7m)

Bay window to front aspect, feature gas fireplace and radiator.

Bedroom One 10'1" x 11'1" (3.1m x 3.4m)

Window to rear aspect and radiator.