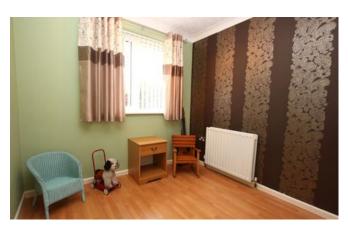

## **Bedroom Three**

7'1" x 8'1" (2.2m x 2.5m)

Window to rear aspect and radiator.