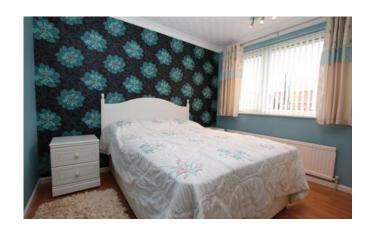

# **Bedroom Two**

9'1" x 10'2" (2.8m x 3.1m)

Window to rear aspect and radiator.