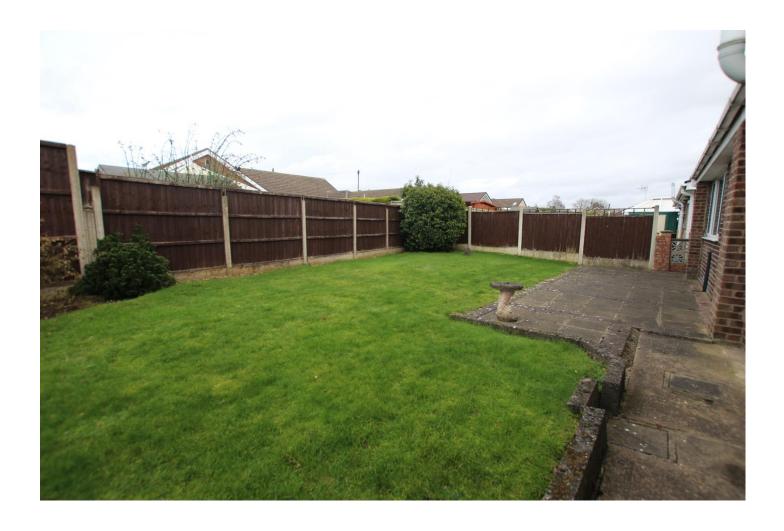

#### Outside

To the front of the property there is a block paved driveway with room for three cars, leading to a integral single garage. To the rear of the property there is a enclosed garden laid to lawn with patio area.