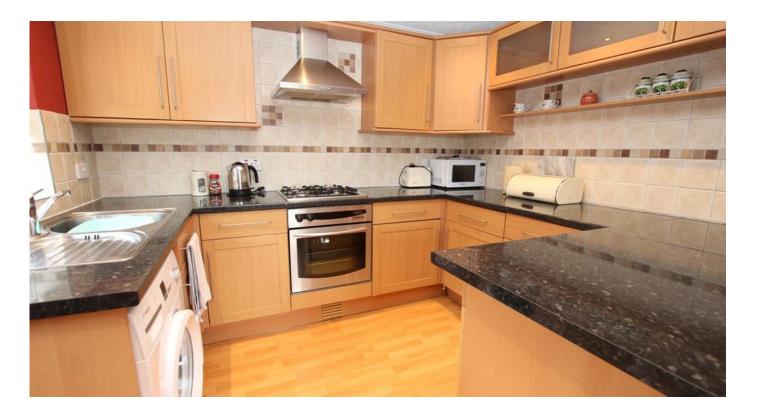

## Kitchen Diner

9'1" x 17'0" (2.8m x 5.2m)

Windows to front and side aspect and external door to side aspect. Fitted with a range of wall and base units with worktops over, sink with drainer, integrated electric oven, fridge and freezer, four ring gas hob with extractor over, plumbing for washing machine, breakfast bar and radiator.