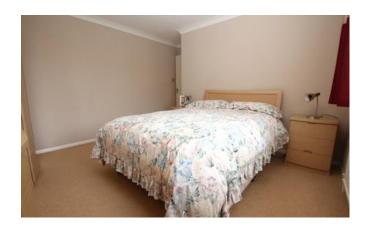

## Lounge

15'1" x 12'1" (4.6m x 3.7m)

Bay window to front aspect, feature gas fireplace and radiator.

Bedroom One 10'1" x 11'1" (3.1m x 3.4m)

Window to rear aspect and radiator.