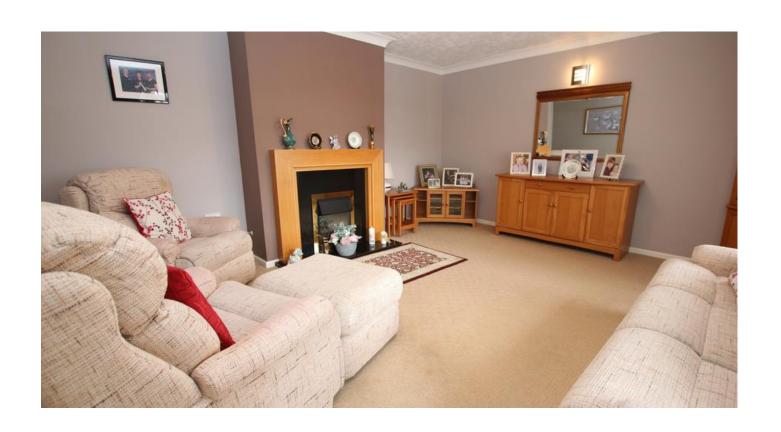

## Lounge

15'1" x 12'1" (4.6m x 3.7m)

Bay window to front aspect, feature gas fireplace and radiator.

Bedroom One 10'1" x 11'1" (3.1m x 3.4m)

Window to rear aspect and radiator.