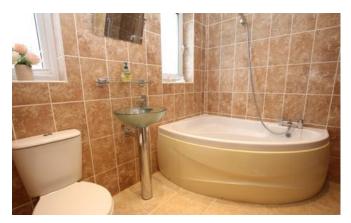

# Bathroom

8'0" x 5'1" (2.4m x 1.6m)

Window to rear aspect and fitted with corner bath, wash hand basin, low level WC, walk in shower and radiator.