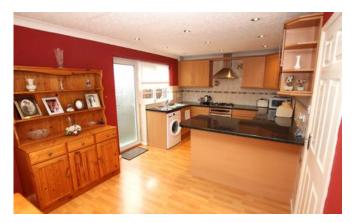

## Kitchen Diner

9'1" x 17'0" (2.8m x 5.2m)

Windows to front and side aspect and external door to side aspect. Fitted with a range of wall and base units with worktops over, sink with drainer, integrated electric oven, fridge and freezer, four ring gas hob with extractor over, plumbing for washing machine, breakfast bar and radiator.