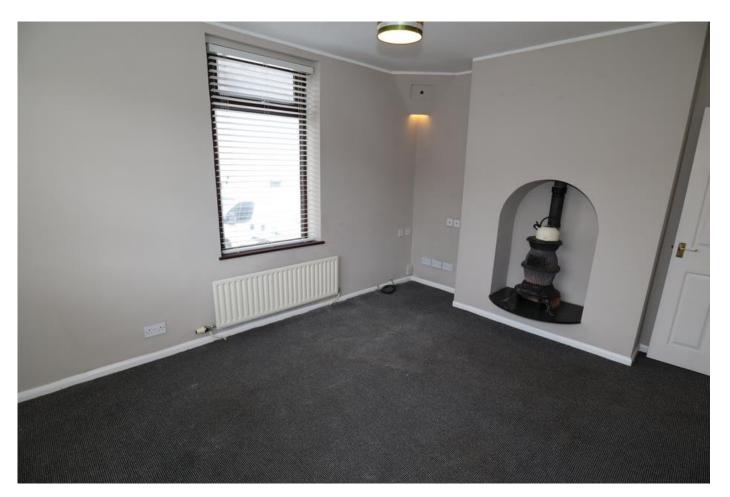

#### Lounge 4m x 3m (13ft x 10ft)

Windows to both front and side aspects. Wood burning stove within granite hearth. Radiator.