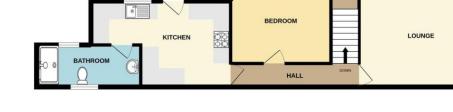

### Key Features

- Ground Floor Apartment
- Two Double Bedrooms
- Lounge
- Kitchen
- Shower Room
- City Centre Location
- EPC rating E

This ground floor split level apartment offers accommodation of two double bedrooms, lounge, kitchen and shower room. The property benefits from upvc double glazing, gas central heating and there is a gravelled garden to the side. The property is offered for sale with no chain.

#### Kitchen

Door and two windows to front aspect. Fitted with a range of base and wall units with work surfaces over, one and a half bowl stainless steel drainer sink unit with mixer tap over, tiled splash backs, integrated double oven and four ring gas hob and extractor hood over. Integrated fridge and freezer. Space and plumbing for washing machine. Tiled flooring with underfloor heating.

#### **Shower Room**

Window to front aspect. Fitted with a low level wc, wash hand basin with mixer tap and shower cubicle with shower appliance. Radiator, extractor fan and tiled flooring with underfloor heating.

#### Inner Hall

Wooden flooring.

#### Bedroom Two 3m x 2.7m (10ft x 9ft)

Window to front aspect, radiator and wooden flooring.

#### Lounge 4m x 3m (13ft x 10ft)

Windows to both front and side aspects. Wood burning stove within granite hearth. Radiator.

#### Stairs

Leading from the inner hall down to Bedroom One.

#### Bedroom One 4m x 3m (13ft x 10ft)

Window to side aspect. Built in under stairs storage cupboard, wooden flooring with underfloor heating and built in corner cupboard.

## **NEWTONFALLOWELL**

MONKS ROAD, LINCOLN, LN2 5LD

Whilst every attempt has been made to ensure the accuracy of the floorplan contained here, measurements

TOTAL FLOOR AREA : 769 sq.ft. (71.4 sq.m.) approx.

BASEMENT 189 sq.ft. (17.6 sq.m.) approx.

BEDROOM

GROUND FLOOR 580 sq.ft. (53.9 sq.m.) approx.