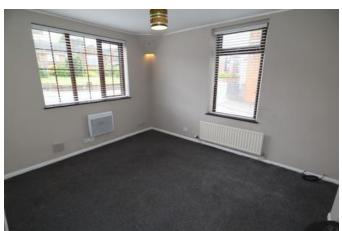

#### Bedroom Two 3m x 2.7m (10ft x 9ft)

Window to front aspect, radiator and wooden flooring.

#### Bedroom One 4m x 3m (13ft x 10ft)

Window to side aspect. Built in under stairs storage cupboard, wooden flooring with underfloor heating and built in corner cupboard.