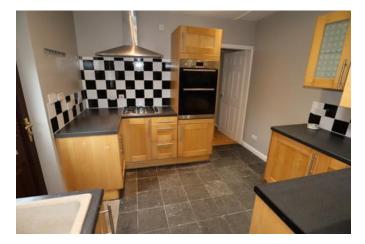

#### Kitchen

Door and two windows to front aspect. Fitted with a range of base and wall units with work surfaces over, one and a half bowl stainless steel drainer sink unit with mixer tap over, tiled splash backs, integrated double oven and four ring gas hob and extractor hood over. Integrated fridge and freezer. Space and plumbing for washing machine. Tiled flooring with underfloor heating.