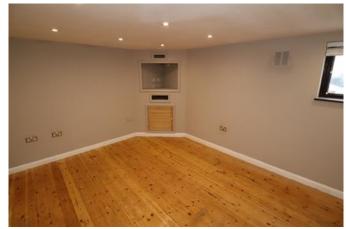

#### Bedroom One 4m x 3m (13ft x 10ft)

Window to side aspect. Built in under stairs storage cupboard, wooden flooring with underfloor heating and built in corner cupboard.