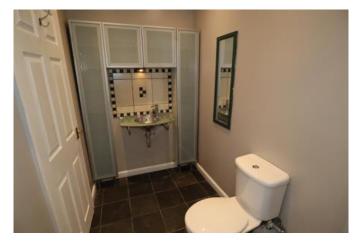

#### **Shower Room**

Window to front aspect. Fitted with a low level wc, wash hand basin with mixer tap and shower cubicle with shower appliance. Radiator, extractor fan and tiled flooring with underfloor heating.