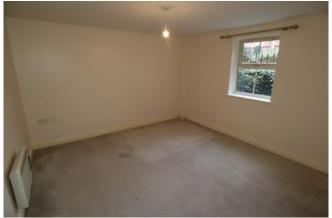

#### Bedroom One 12'3" x 11'10

Window to rear and an electric wall heater.

#### Bedroom Two 11'10" x 10'4"

Window to rear and an electric wall heater.