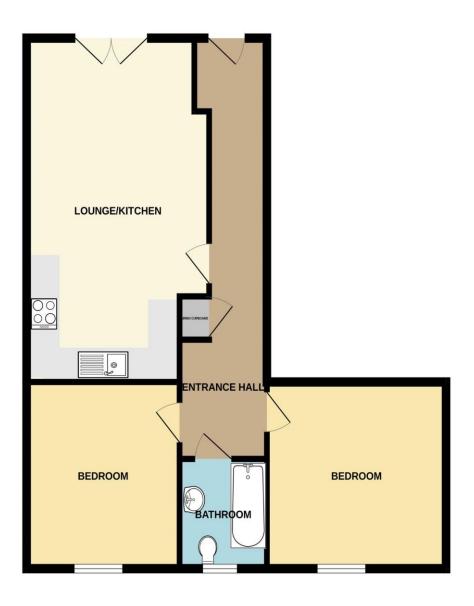

## **GROUND FLOOR**

FRIARS MEWS, LINCOLN, LN2 5DB

Whilst every attempt has been made to ensure the accuracy of the floorplan contained here, measurements of doors, windows, rooms and any other items are approximate and no responsibility is taken for any error, omission or mis-statement. This plan is for illustrative purposes only and should be used as such by any prospective purchaser. The services, systems and appliances shown have not been tested and no guarantee as to their operability or efficiency can be given.

Made with Metropix 62024