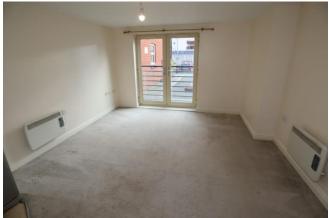

### Lounge/Kitchen 21'8" x 12'7"

French doors to front elevation, electric wall heaters, range of base and eye level units with built-in oven and hob and an inset sink unit.