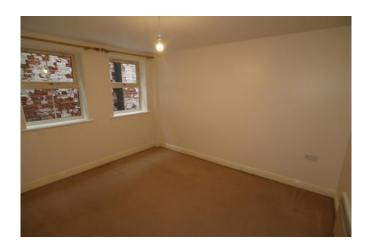

#### Bedroom One 12'3" x 11'10

Window to rear and an electric wall heater.

#### Bedroom Two 11'10" x 10'4"

Window to rear and an electric wall heater.