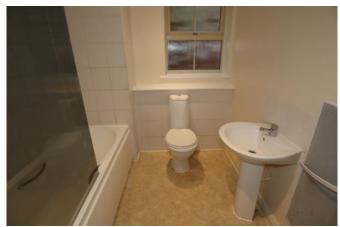

## **Bathroom**

Window to rear, electric towel radiator, wash basin, W.C and panelled bath with shower over.