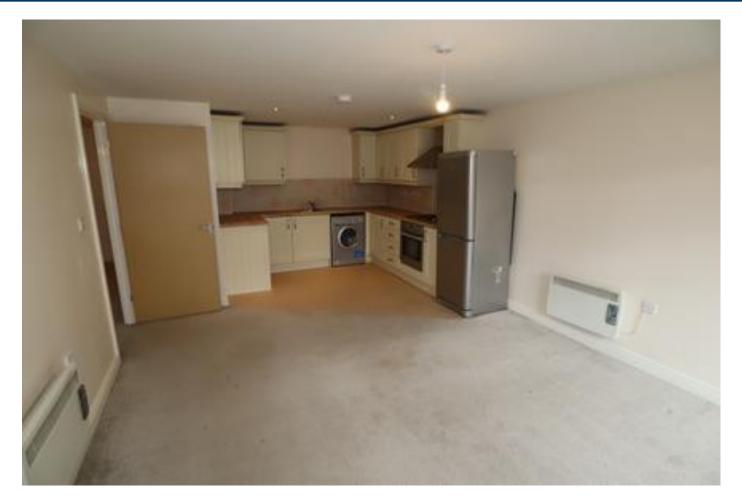

Newton Fallowell are pleased to offer for sale, this ground floor apartment located in a city centre development with its own private entrance and allocated off road parking space. The property comprises of entrance hall, open plan living space with fitted kitchen and French doors, two bedrooms, and bathroom. EPC Grade C.

### Lounge/Kitchen 21'8" x 12'7"

French doors to front elevation, electric wall heaters, range of base and eye level units with built-in oven and hob and an inset sink unit.