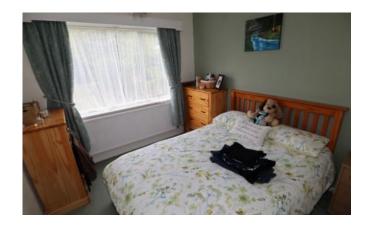

# Bedroom One 12'3" x 8'10"

Window to side aspect, built-in wardrobes, and radiator.

# Bedroom Two 9'11" x 8'11"

Window to rear aspect and radiator.