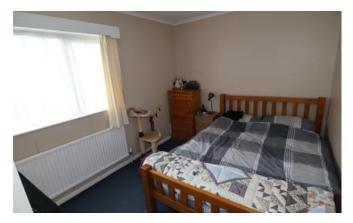

# Bedroom One 12'3" x 8'10"

Window to side aspect, built-in wardrobes, and radiator.

# Bedroom Two 9'11" x 8'11"

Window to rear aspect and radiator.