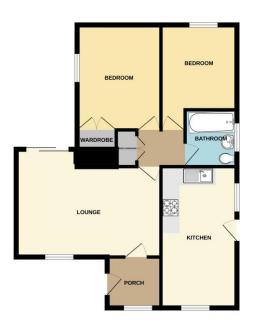

## Floorplan

#### GROUND FLOOR

WETHERBY CRESCENT, LNO 81D.

Bit every attempt has been made to ensure the accuracy of the Scorpium contained here, resource, services, services, and no responsibility in siden for any contained manner. This plan is the hardwards progression with part of the services of