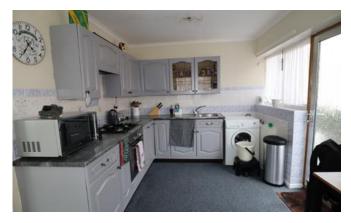

### Kitchen/Diner 16'6" x 8'10"

Windows to front and side aspect, and external door to side. Fitted with a range if base and eye level units with worktops over, sink with drainer, integrated electric oven and hob with extractor over and radiator.