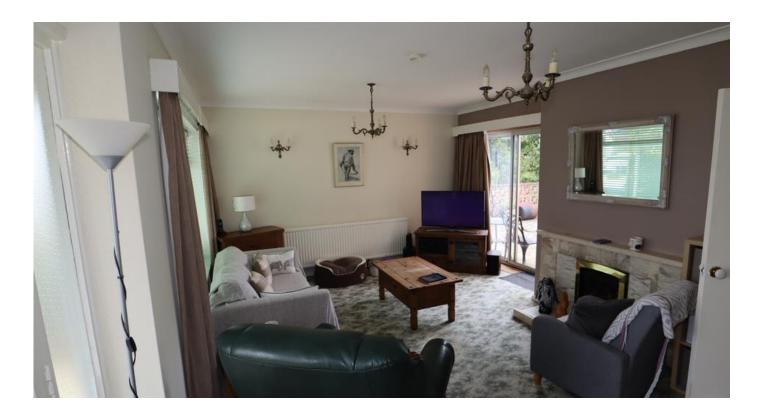

### Lounge 16'11" x 12'7"

Window to front aspect, patio doors to rear aspect, feature fireplace, and radiator.