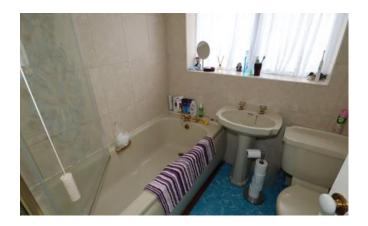

### Bathroom

Window to side aspect and fitted with wash hand basin, low level WC, panel bath with shower over and radiator.