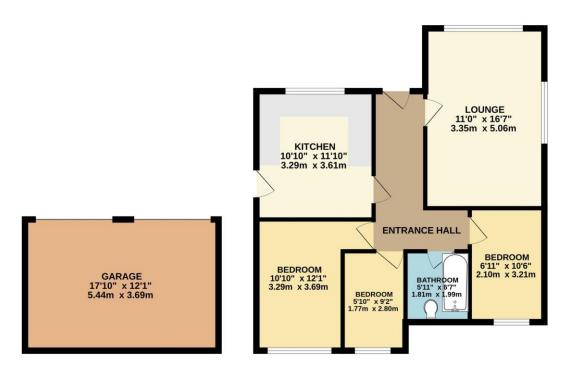

The property offers entrance hall, kitchen, 17ft lounge\*, three bedrooms and bathroom. Outside the property there is lawned gardens to the front and rear and driveway leading to detached double garage.

# Floorplan

# **GROUND FLOOR** 882 sq.ft. (82.0 sq.m.) approx.

# TOTAL FLOOR AREA: 882 sq.ft. (82.0 sq.m.) approx.