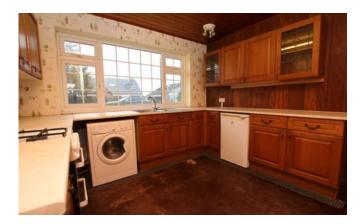

## Kitchen

10'1" x 11'1" (3.1m x 3.4m)

External door to side aspect and window to front aspect. Fitted with a range of wall and base units with worktops over, freestanding dual fuel cooker, plumbing for washing machine, sink with drainer and radiator.