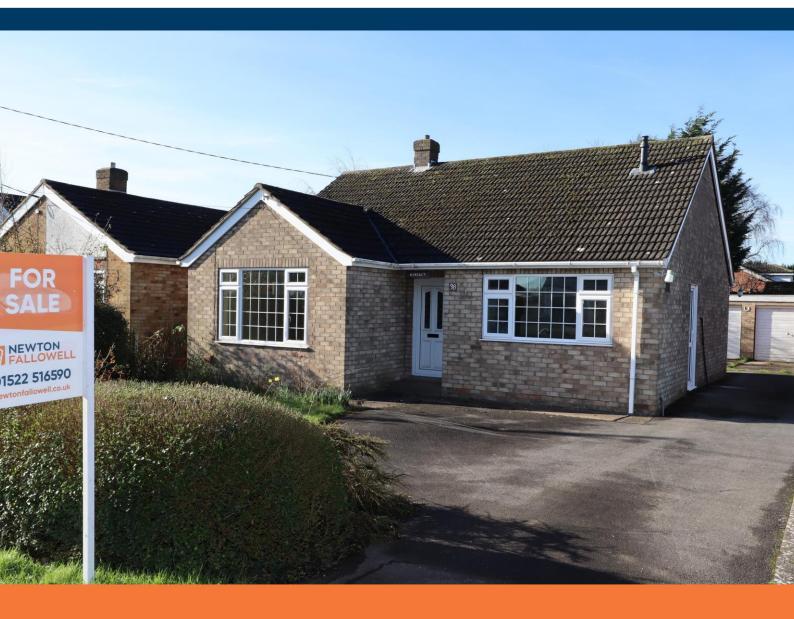

Fiskerton Road, Reepham

# £235,000

- Detached Bungalow
- Three Bedrooms
- In Need Of Modernisation
- Double Garage

- NO ONWARD CHAIN
- Village Location
- Freehold
- EPC rating D

Three bedrooms detached bungalow located in the beautiful village of Reepham, Within walking distance of local Amenities. The property needs modernisation and benefits from being sold with NO ONWARD CHAIN.

The property offers entrance hall, kitchen, 17ft lounge\*, three bedrooms and bathroom. Outside the property there is lawned gardens to the front and rear and driveway leading to detached double garage.

#### Outside

To the front of the property there is a lawned garden and driveway leading to detached double garage. Rear garden laid to lawn and patio area.