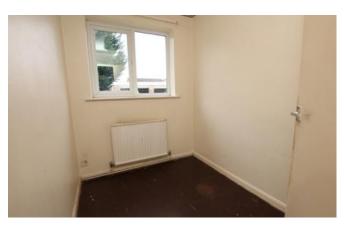

## **Bedroom Three**

6'0" x 9'2" (1.8m x 2.8m)

Window to rear aspect and radiator.

# Bathroom

6'0" x 7'0" (1.8m x 2.1m)

Window to rear aspect and fitted with panel bath with shower over, wash hand basin, low level WC and radiator.