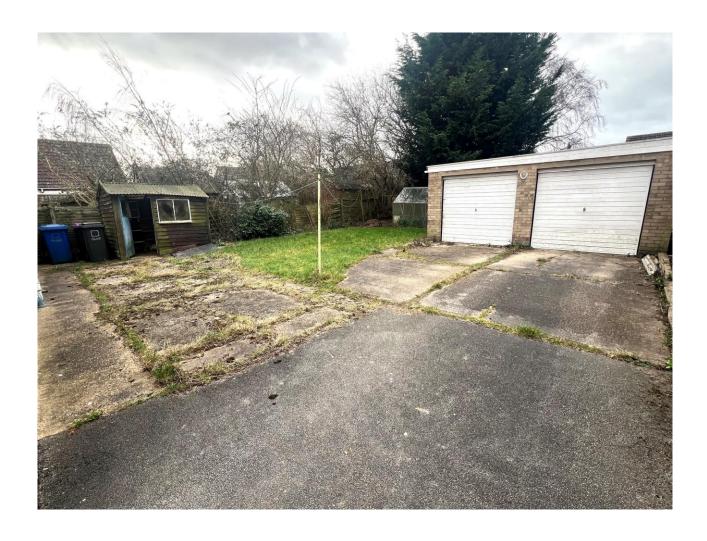

#### Outside

To the front of the property there is a lawned garden and driveway leading to detached double garage. Rear garden laid to lawn and patio area.

# Garage

18'0" x 18'0" (5.5m x 5.5m)

Two up and over doors, power, and lighting.