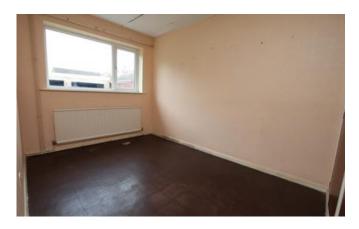

# Bedroom One 11'1" x 12'1" (3.4m x 3.7m)

Window to rear aspect and radiator.

# **Bedroom Two**

7'0" x 10'7" (2.1m x 3.2m)

Window to rear aspect, airing cupboard and radiator.

## **Bedroom Three**

6'0" x 9'2" (1.8m x 2.8m)

Window to rear aspect and radiator.