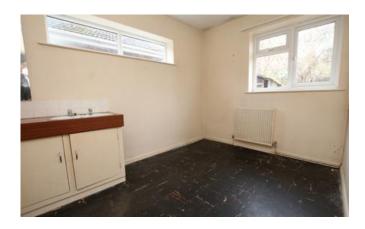

## Kitchen

10'1" x 11'1" (3.1m x 3.4m)

External door to side aspect and window to front aspect. Fitted with a range of wall and base units with worktops over, freestanding dual fuel cooker, plumbing for washing machine, sink with drainer and radiator.