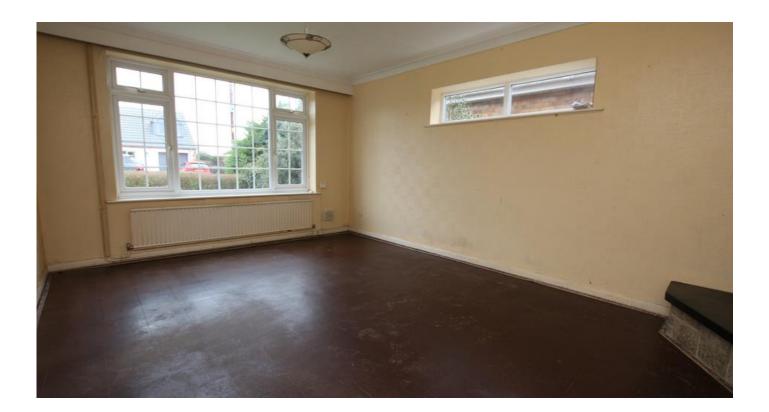

# Lounge

11'0" x 16'8" (3.4m x 5.1m)

Windows to front and side aspect, feature fireplace and radiator.