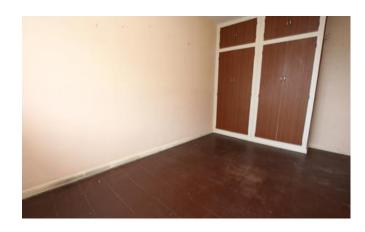

# Bedroom One 11'1" x 12'1" (3.4m x 3.7m)

Window to rear aspect and radiator.

# **Bedroom Two**

7'0" x 10'7" (2.1m x 3.2m)

Window to rear aspect, airing cupboard and radiator.

## **Bedroom Three**

6'0" x 9'2" (1.8m x 2.8m)

Window to rear aspect and radiator.