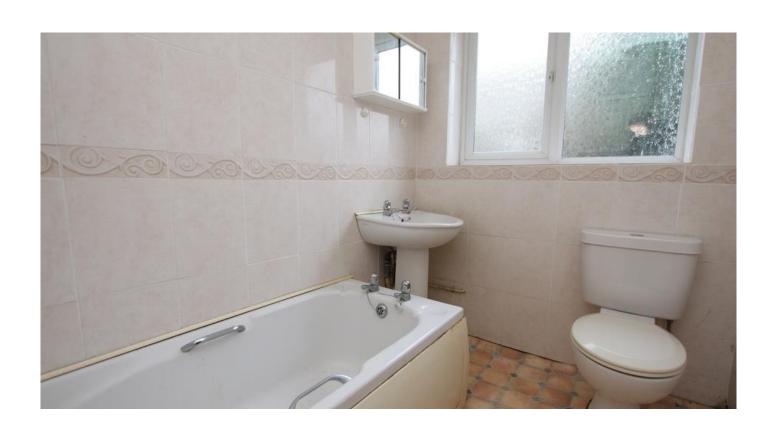

# Bathroom

6'0" x 7'0" (1.8m x 2.1m)

Window to rear aspect and fitted with panel bath with shower over, wash hand basin, low level WC and radiator.