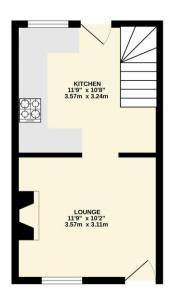

#### Lounge 11'11" x 10'2" (3.6m x 3.1m)

External door and window to front aspect, feature fireplace and radiator.

# Kitchen Diner 11'11" x 10'10" (3.6m x 3.3m)

External door and window to rear aspect, fitted with a range of wall and base units with worktops over, built in electric oven, four ring gas hob, plumbing for washing machine, entrance to cellar, stairs to first floor and radiator.