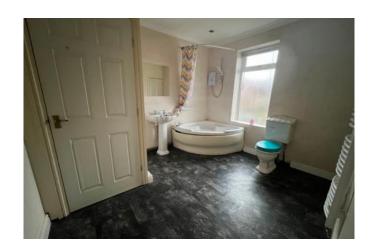

## Bathroom 9.00m x 10.20m (29'6" x 33'6")

Window to rear aspect and fitted with corner bath with shower over, wash hand basin, low level WC, airing cupboard and radiator.