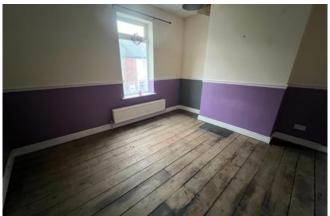

#### Bedroom 11'11" x 10'10" (3.6m x 3.3m)

Window to front aspect and radiator.