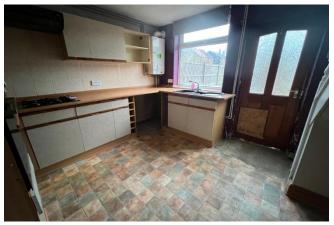

# Kitchen Diner 11'11" x 10'10" (3.6m x 3.3m)

External door and window to rear aspect, fitted with a range of wall and base units with worktops over, built in electric oven, four ring gas hob, plumbing for washing machine, entrance to cellar, stairs to first floor and radiator.