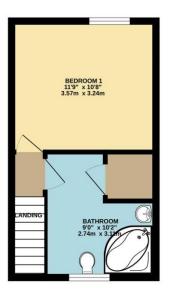

#### Landing 0'0" x 0'0" (0.00m x 0.00m)

Access to all rooms

#### Bedroom 11'11" x 10'10" (3.6m x 3.3m)

Window to front aspect and radiator.

## Bathroom 9.00m x 10.20m (29'6" x 33'6")

Window to rear aspect and fitted with corner bath with shower over, wash hand basin, low level WC, airing cupboard and radiator.