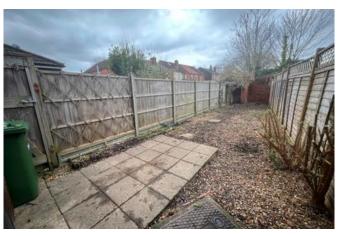

### Outside 0.00m x 0.00m (0'0" x 0'0")

To the rear of the property there is a enclosed garden laid to lawn and patio area.