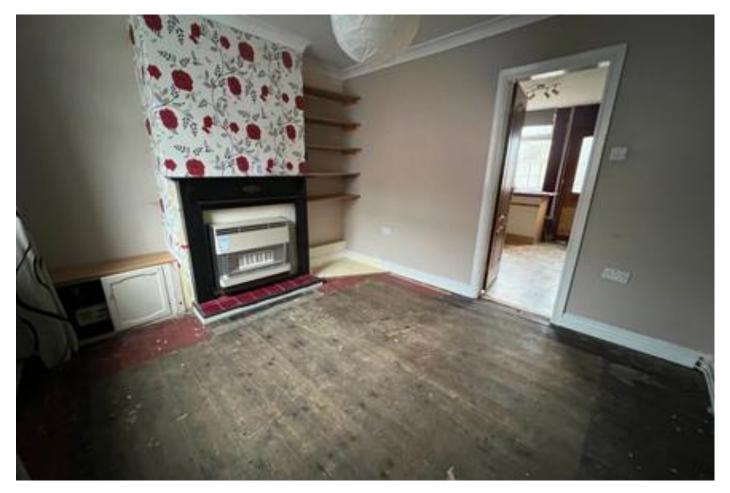

#### Lounge 11'11" x 10'2" (3.6m x 3.1m)

External door and window to front aspect, feature fireplace and radiator.