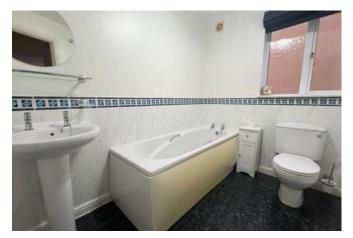

### **Bathroom**

Window to side aspect and fitted with panel bath with shower over, wash hand basin, low level WC and radiator.