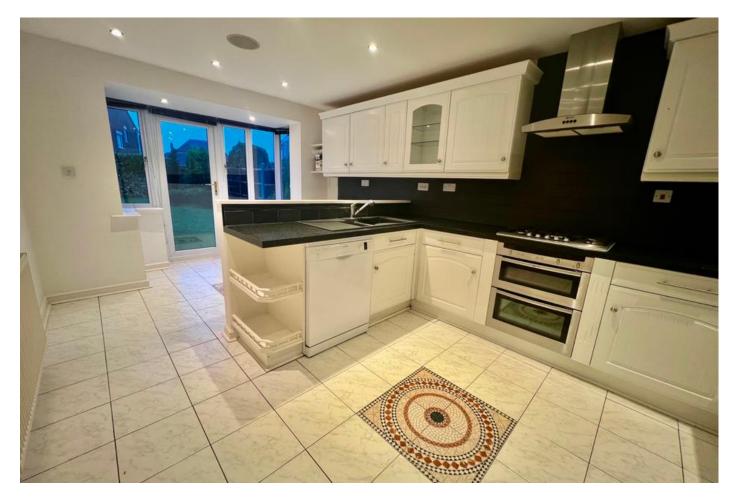

#### Kitchen Diner 5.74m x 3.20m (18'10" x 10'6")

Bay window with french doors to rear aspect. Fitted with a range of wall and base units with worktops over, sink with drainer, four ring gas hob with extractor above, double electric oven, space for fridge freezer and radiator.