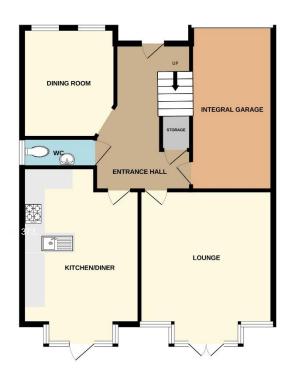

The house offers entrance hall, lounge, kitchen diner, dining room, and WC to the ground floor. To the first floor there is four bedrooms, two with en-suites and family bathroom. Outside the property to the front there is small lawned area and double driveway leading to single integral garage. To the rear of the property there is a enclosed garden with two patio areas and lawned garden.

#### **Entrance Hall**

External door to front aspect, under stairs cupboard and radiator.

## WC

Window to side aspect, low level WC, wash hand basin and radiator.

#### Lounge 4.77m x 4.11m (15'7" x 13'6")

Bay window to front aspect, french doors to rear aspect and radiator.

## Dining Room 3.35m x 2.74m (11'0" x 9'0")

Two windows to front aspect and radiator.

#### Kitchen Diner 5.74m x 3.20m (18'10" x 10'6")

Bay window with french doors to rear aspect. Fitted with a range of wall and base units with worktops over, sink with drainer, four ring gas hob with extractor above, double electric oven, space for fridge freezer and radiator.

## Garage

Up and over door with power and lighting.

GROUND FLOOR 1ST FLOOR

#### CARLISLE WAY, BRACEBRIDGE HEATH, LN4 2UA

Whilst every attempt has been made to ensure the accuracy of the floorplan contained here, measurement of doors, windows, noons and any other items are approximate and no responsibility is taken for any error, omission or mis statement. This plan is for illustrative purposes only and should be used as such by any prospective purchaser. The services, systems and applicances shown have not been tested and no guarante as to the tested and no guarante as to the contractive of the program of the chickency can be given.