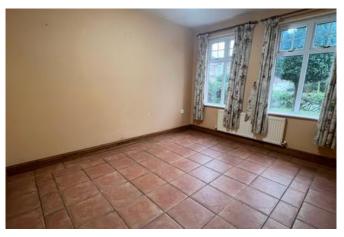

## Dining Room 3.35m x 2.74m (11'0" x 9'0")

Two windows to front aspect and radiator.

#### Bedroom Three 2.66m x 3.48m (8'8" x 11'5")

Window to rear aspect, built in wardrobe and radiator.

#### Bedroom Four 2.13m x 3.48m (7'0" x 11'5")

Window to rear aspect and radiator.