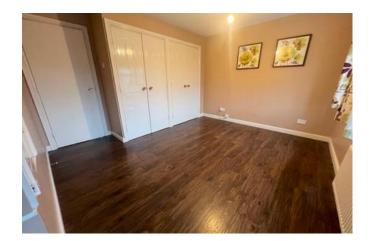

#### Bedroom One 4.75m x 3.68m (15'7" x 12'1")

Windows to front aspect, built in wardrobes and radiator.

#### En-suite

Window to front aspect and fitted with corner shower cubicle, low level WC, wash hand basin and radiator.