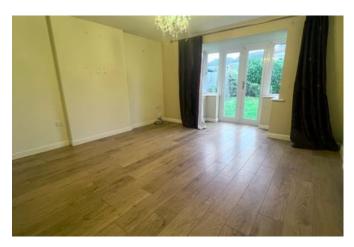

#### Lounge 4.77m x 4.11m (15'7" x 13'6")

Bay window to front aspect, french doors to rear aspect and radiator.

#### Kitchen Diner 5.74m x 3.20m (18'10" x 10'6")

Bay window with french doors to rear aspect. Fitted with a range of wall and base units with worktops over, sink with drainer, four ring gas hob with extractor above, double electric oven, space for fridge freezer and radiator.