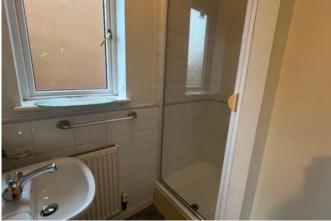

#### En-suite

Window to front aspect and fitted with corner shower cubicle, low level WC, wash hand basin and radiator.

#### En-suite

Window to side aspect and fitted with shower cubicle, wash hand basin and radiator.

### **Bathroom**

Window to side aspect and fitted with panel bath with shower over, wash hand basin, low level WC and radiator.