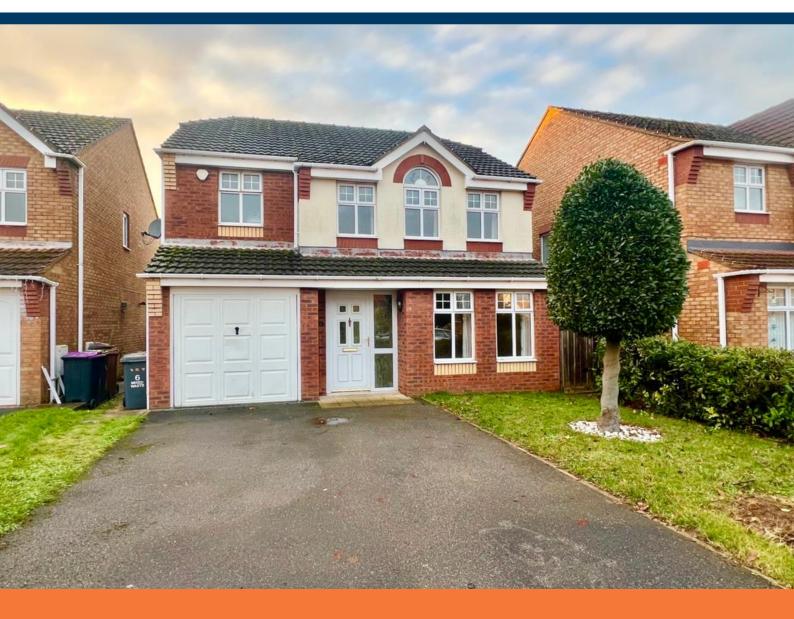

# Carlisle Way, Bracebridge Heath

## £330,000

- **Detached House**
- Four Bedroom
- NO ONWARD CHAIN
- Two En-Suites

- Two Reception Rooms
- **Popular Location**
- Freehold
- EPC rating D

Four bedroom, detached family house. Located in the highly sought after village of Bracebridge Heath. Within walking distance of local schools and a host other amenities. The property also benefits from being sold with NO ONWARD CHAIN.

The house offers entrance hall, lounge, kitchen diner, dining room, and WC to the ground floor. To the first floor there is four bedrooms, two with en-suites and family bathroom. Outside the property to the front there is small lawned area and double driveway leading to single integral garage. To the rear of the property there is a enclosed garden with two patio areas and lawned garden.

## Outside

To the front of the property there is garden area and driveway for two cars leading to integral single garage. To the rear of the property there is a enclosed garden with multiple patio areas.