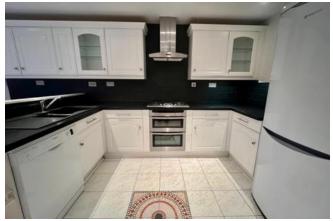

#### Kitchen Diner 5.74m x 3.20m (18'10" x 10'6")

Bay window with french doors to rear aspect. Fitted with a range of wall and base units with worktops over, sink with drainer, four ring gas hob with extractor above, double electric oven, space for fridge freezer and radiator.