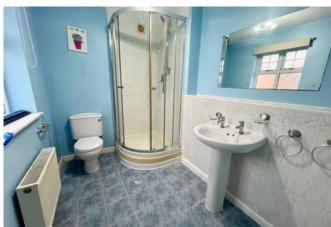

#### En-suite

Window to front aspect and fitted with corner shower cubicle, low level WC, wash hand basin and radiator.

#### En-suite

Window to side aspect and fitted with shower cubicle, wash hand basin and radiator.

### **Bathroom**

Window to side aspect and fitted with panel bath with shower over, wash hand basin, low level WC and radiator.