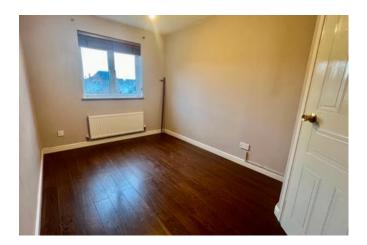

#### Bedroom Three 2.66m x 3.48m (8'8" x 11'5")

Window to rear aspect, built in wardrobe and radiator.

#### Bedroom Four 2.13m x 3.48m (7'0" x 11'5")

Window to rear aspect and radiator.