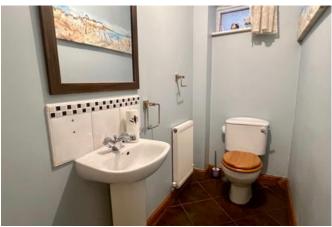

## WC

Window to side aspect, low level WC, wash hand basin and radiator.

#### En-suite

Window to front aspect and fitted with corner shower cubicle, low level WC, wash hand basin and radiator.

#### En-suite

Window to side aspect and fitted with shower cubicle, wash hand basin and radiator.

### **Bathroom**

Window to side aspect and fitted with panel bath with shower over, wash hand basin, low level WC and radiator.