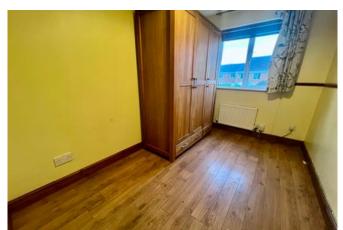

#### Bedroom One 4.75m x 3.68m (15'7" x 12'1")

Windows to front aspect, built in wardrobes and radiator.

#### Bedroom Two 2.44m x 4.19m (8'0" x 13'8")

Window to rear aspect, built in wardrobe and radiator.

#### Bedroom Three 2.66m x 3.48m (8'8" x 11'5")

Window to rear aspect, built in wardrobe and radiator.

#### Bedroom Four 2.13m x 3.48m (7'0" x 11'5")

Window to rear aspect and radiator.