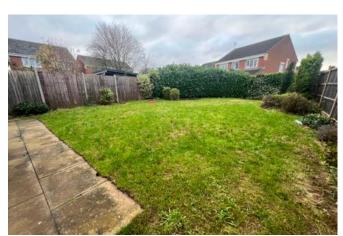

## Outside

To the front of the property there is garden area and driveway for two cars leading to integral single garage. To the rear of the property there is a enclosed garden with multiple patio areas.