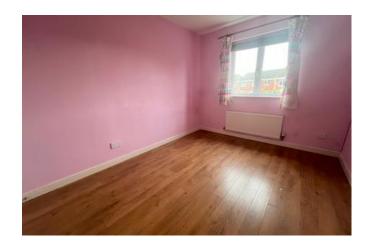

#### Bedroom One 4.75m x 3.68m (15'7" x 12'1")

Windows to front aspect, built in wardrobes and radiator.

#### Bedroom Two 2.44m x 4.19m (8'0" x 13'8")

Window to rear aspect, built in wardrobe and radiator.

#### Bedroom Three 2.66m x 3.48m (8'8" x 11'5")

Window to rear aspect, built in wardrobe and radiator.

#### Bedroom Four 2.13m x 3.48m (7'0" x 11'5")

Window to rear aspect and radiator.