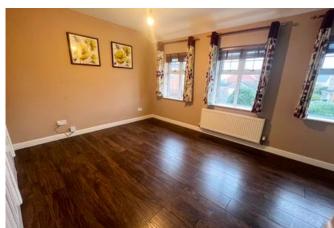

## Dining Room 3.35m x 2.74m (11'0" x 9'0")

Two windows to front aspect and radiator.

#### Bedroom One 4.75m x 3.68m (15'7" x 12'1")

Windows to front aspect, built in wardrobes and radiator.