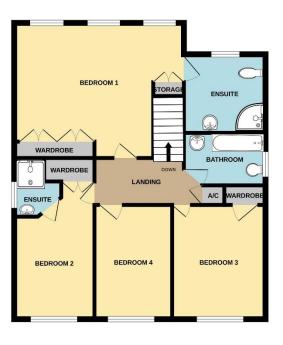

The house offers entrance hall, lounge, kitchen diner, dining room, and WC to the ground floor. To the first floor there is four bedrooms, two with en-suites and family bathroom. Outside the property to the front there is small lawned area and double driveway leading to single integral garage. To the rear of the property there is a enclosed garden with two patio areas and lawned garden.

#### Landing

Airing cupboard and access to loft.

#### Bedroom One 4.75m x 3.68m (15'7" x 12'1")

Windows to front aspect, built in wardrobes and radiator.

#### En-suite

Window to front aspect and fitted with corner shower cubicle, low level WC, wash hand basin and radiator.

#### Bedroom Two 2.44m x 4.19m (8'0" x 13'8")

Window to rear aspect, built in wardrobe and radiator.

#### En-suite

Window to side aspect and fitted with shower cubicle, wash hand basin and radiator.

#### Bedroom Three 2.66m x 3.48m (8'8" x 11'5")

Window to rear aspect, built in wardrobe and radiator.

#### Bedroom Four 2.13m x 3.48m (7'0" x 11'5")

Window to rear aspect and radiator.

### **Bathroom**

Window to side aspect and fitted with panel bath with shower over, wash hand basin, low level WC and radiator.

GROUND FLOOR 1ST FLOOR

#### CARLISLE WAY, BRACEBRIDGE HEATH, LN4 2UA

Whilst every attempt has been made to ensure the accuracy of the floorplan contained here, measurement of doors, windows, noons and any other items are approximate and no responsibility is taken for any error, omission or mis statement. This plan is for illustrative purposes only and should be used as such by any prospective purchaser. The services, systems and applicances shown have not been tested and no guarante as to the tested and no guarante as to the contractive of the program of the chickency can be given.