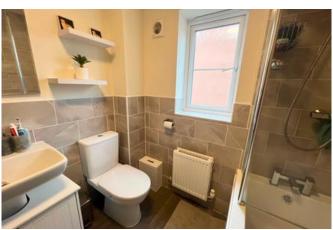

### En-Suite 6.30m x 6.60m (20'8" x 21'8")

Fitted with double shower cubicle, wash hand basin, low level WC and radiator.

#### Bathroom 1.66m x 2.35m (5'5" x 7'8")

Window to side aspect and fitted with panel bath with shower over, low level WC, wash hand basin and radiator.