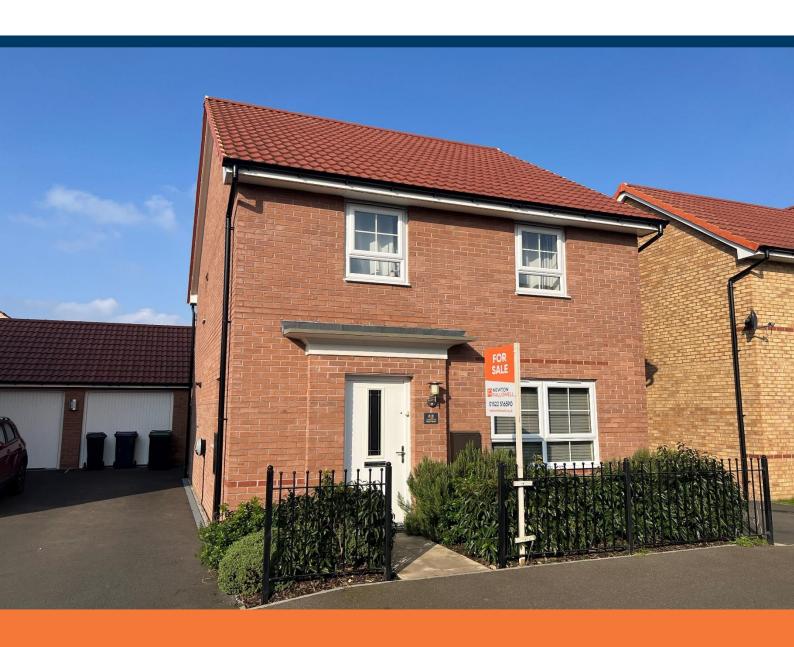

Caesar Road, North Hykeham

# £315,000

- **Detached House**
- Four Bedrooms
- **Popular Location**
- Garage & Driveway

- En-Suite & Family Bathroom
- 18ft Kitchen Diner
- Freehold
- EPC rating B

This immaculately presented four bedroom detached home is perfect for anyone looking for there next move. Situated upon a great plot within the popular manor farm estate in North Hykeham, the location offers a range of local amenities close by, schools and access to the A46 and the city centre. The accommodation briefly comprises of Entrance Hall, Living Room, Modern Open Plan Kitchen/Diner, and WC. To the first floor there are Four Bedrooms with the master having the benefit of an En-Suite and Family Bathroom.

#### Outside

To the front of the property there is a pathway leading to front door and driveway leading detached single garage. To the rear of the property there is a enclosed garden with patio area.

## Garage

Up and over door with power and lighting.