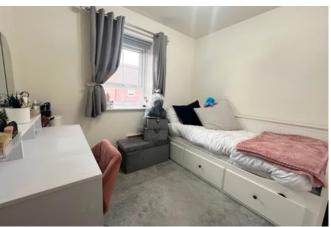

# Bedroom Two 2.85m x 2.82m (9'5" x 9'4")

Window to rear aspect, built in wardrobe and radiator.

### Bedroom Three 2.68m x 2.21m (8'10" x 7'4")

Window to front aspect and radiator.

### Bedroom Four 2.68m x 2.11m (8'10" x 6'11")

Window to rear aspect and radiator.