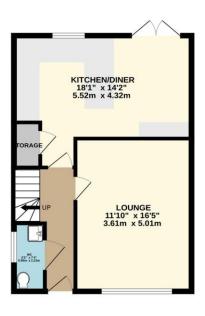

#### **Entrance Hall**

External door to front aspect and radiator.

#### WC

Window to side aspect and fitted with low level WC, wash hand basin and radiator.

#### Kitchen Diner 5.50m x 4.32m (18'0" x 14'2")

Window and french doors to rear aspect and fitted with a range of modern wall and base units with worktops over, sink with drainer, integrated electric oven, four ring gas hob with extractor over, integrated washing machine, dishwasher and fridge freezer, breakfast bar and radiator.

**Lounge** 3.61m x 5.01m (11'10" x 16'5")

Window front aspect and radiator.

#### Outside

To the front of the property there is a pathway leading to front door and driveway leading detached single garage. To the rear of the property there is a enclosed garden with patio area.