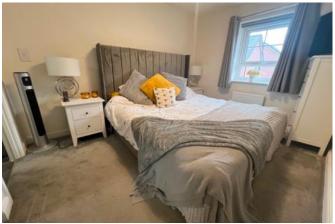

# Bedroom One 2.85m x 3.58m (9'5" x 11'8")

Window to front aspect, built in wardrobe and radiator.